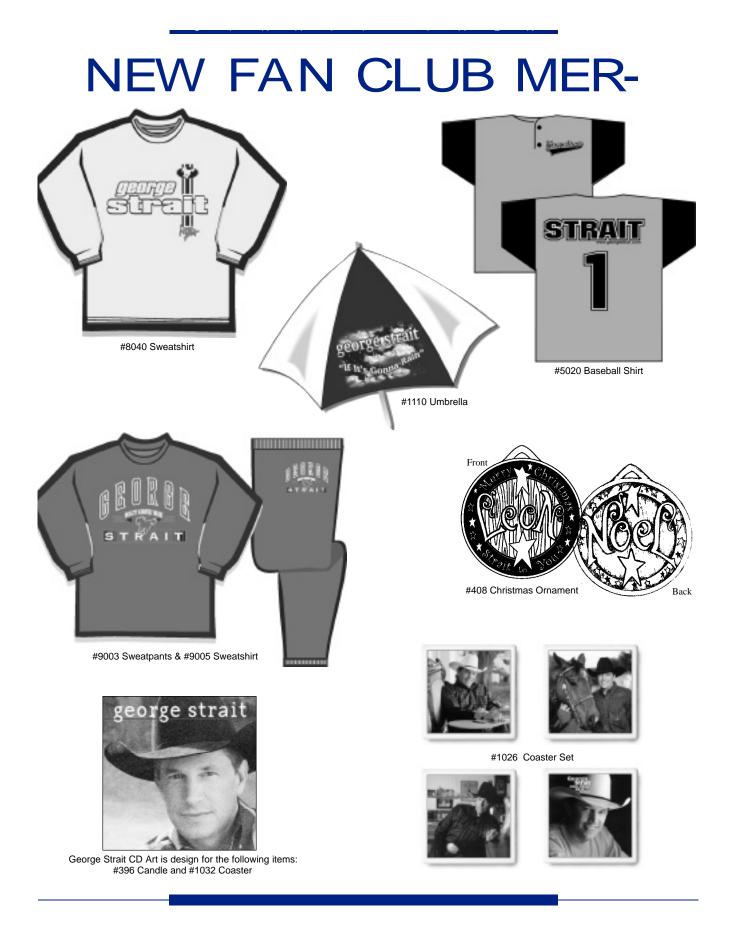

## IMITED EDITION ITEMS AVAILABLE FOR THE HOLIDAY SHOPPING SET

#9100 - Christmas Sweatshirt (Red)

#4900 - Team Roping Cap (Black or White)

#5099 - Team Roping T-Shirt (Steel Blue)

|  | / |
|--|---|
|  |   |
|  |   |
|  |   |
|  |   |
|  |   |

| SPECIAL ORDER FORM                                                                      |                                                            |         |       |  |  |  |
|-----------------------------------------------------------------------------------------|------------------------------------------------------------|---------|-------|--|--|--|
| QTY.                                                                                    | ITEM                                                       | COST    | TOTAL |  |  |  |
|                                                                                         | 5099 Team Roping T-Shirt Choose Size:  □ L □ XL □ XXL      | \$20.00 |       |  |  |  |
|                                                                                         | 4900 Team Roping Caps Check One: $\Box$ Black $\Box$ White | \$17.00 |       |  |  |  |
|                                                                                         | 9100 Christmas Sweatshirt Choose Size:  M L XL XXL         | \$34.95 |       |  |  |  |
| Shipping and Handling       Shipping Charges \$4.00 per T-Shirt and Sweatshirt       \$ |                                                            |         |       |  |  |  |
| PLEASE                                                                                  |                                                            |         |       |  |  |  |
| NAME:                                                                                   | CUSTO                                                      | DMER #: |       |  |  |  |
| ADDRES                                                                                  | S:                                                         |         |       |  |  |  |
|                                                                                         | STATE:                                                     | ZIP:    |       |  |  |  |
| PHONE: () E-MAIL:                                                                       |                                                            |         |       |  |  |  |
| Method of Payment: Check Money Order Cashier Check Credit Card                          |                                                            |         |       |  |  |  |
| (If paying with Credit Card, please fill out below)                                     |                                                            |         |       |  |  |  |
| MASTERCARD/VISA NO.:                                                                    |                                                            |         |       |  |  |  |
| EXPIRATION DATE:                                                                        |                                                            |         |       |  |  |  |
| NAME ON                                                                                 | I CARD:                                                    |         |       |  |  |  |
| SIGNATURE ON CARD:                                                                      |                                                            |         |       |  |  |  |
| MASTERCARD/VISA ORDERS CALL TOLL FREE 1-800-338-GSFC                                    |                                                            |         |       |  |  |  |
|                                                                                         |                                                            |         |       |  |  |  |