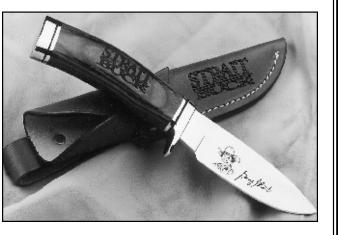

### ORDER NOW FOR CHRISTMAS!! STRAIT BUCK KNIFE

Be ahead of the game with your Christmas shopping this year! Order that special someone in your life the collector's edition George Strait Buck Knife, at a special <u>MEMBERS</u> <u>ONLY</u> price of \$49.95 plus shipping and handling. This handsome 8-3/4 inch knife features a beautiful wood grained, laser engraved handle, with 4-1/4 inch stain finished, hollow ground, smoothly carved drop point blade, with a leather sheath.