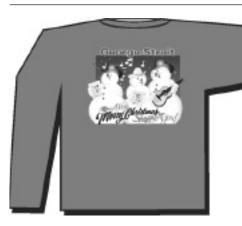

## IMITED EDITION ITEMS AVAILABLE FOR THE HOLIDAY SHOPPING SET

#9100 - Christmas Sweatshirt (Red)

#4900 - Team Roping Cap (Black or White)

#5099 - Team Roping T-Shirt (Steel Blue)

|  | / |
|--|---|
|  |   |
|  |   |
|  |   |
|  |   |
|  |   |