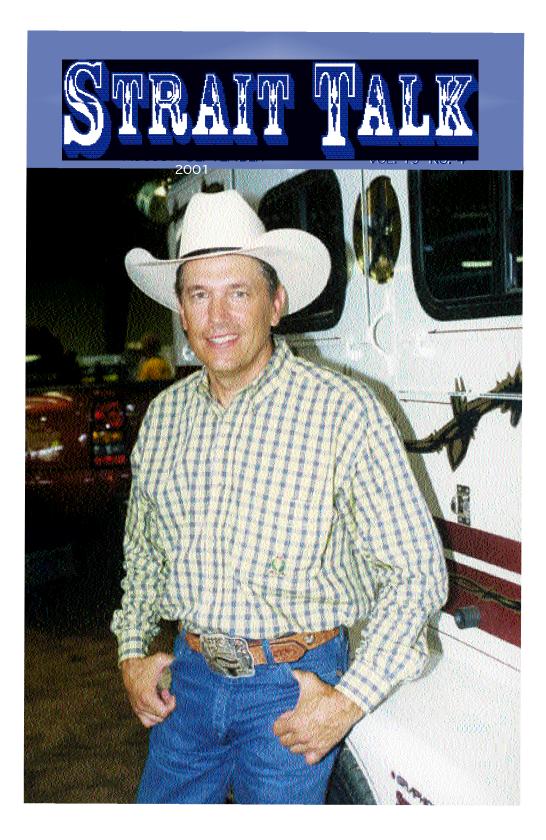

## Two South Texas Team Ropers Make A Big Haul At The 19th

The 19th Annual George Strait Team Roping Classic, sponsored by Chevy Trucks and Tractor Supply Co., came to a close on Saturday, July 14th with a bounty of surprises by crowning an unheralded team as the new champions. The event was held for the second year at the San Antonio Rose Palace and attracted 332 teams of ropers including the best the PRCA has to offer. The teams roped two qualifying rounds on Friday with the top 50 teams returning for the finals on Saturday morning.

### Country Legend George Strait Brings Film Extras

Written by Sebastian Kitchen, Lubbock Avalanche-Journal Submitted by Wanda Boyd, Lubbock, TX Snyder — "No, we didn't lie. George

Strait will be here."

Strait first appeared before the crowd in a baseball hat and an untucked t-shirt to rehearse. He returned for the filming in his trademark black cowboy hat.

"Grand Champion" is the story of Buddy, played by Jacob Fisher. Buddy raises a steer, Hokey, who eventually claims the title of grand champion at the Fort Worth Stock Show.