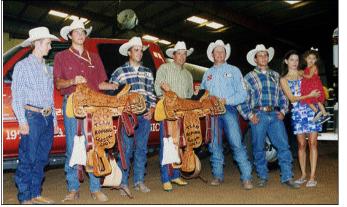

Second Place in the roping went to 1998 GSTRC Champions Kevin Stewart of Glen Rose, TX. and Wayne Folmer of El Paso, with a time of 19.27. Their payoff was \$18,541 plus two fully hand carved Twister saddles. Third place was taken by Turtle Powell and Cuatro Hindes. This team posted a time of 19.39 and split \$12,686. Others winning check in the average were:

**1st Place Winners** 

2nd Place Winners