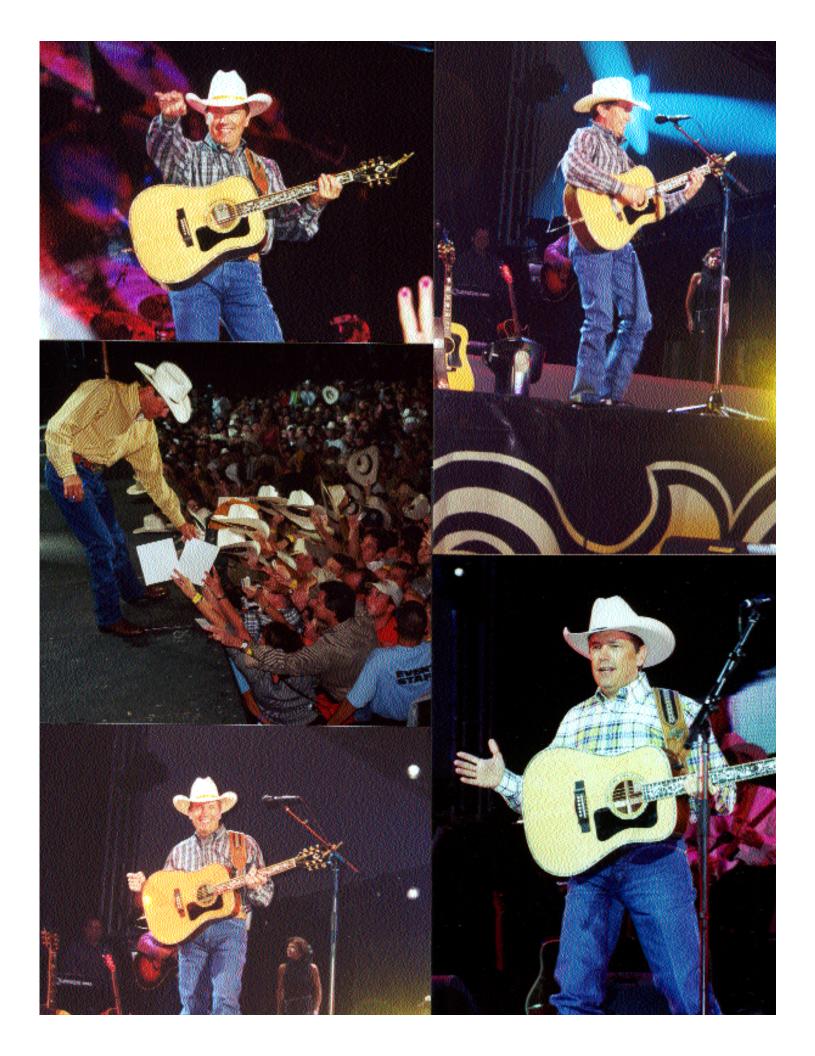

The George Strait Country Music Festival rolled into Turner Field for the first time since it inaugurated the Braves' home stadium as a concert venue in 1998. The nine-hour, down-home marathon had the feel of an overgrown country fair, despite the \$6-\$7 beers and the heavy advertising presence of Chevy trucks (the tour's unavoidable sponsor). The focus, though, was always on the music.

The stalwart Strait is the star of the show in more than name, with cowboy hats waving and deafening roar rising as he arrived to the strains of "Deep in the Heart of Texas." Early in the set, the ballad "When Did You Stop Loving Me?" inspired the romantics in the crowd to slow-dance near the left field foul line, but the line-dancing and two-stepping started as the pace picked up with "Heartland," and the party was in full swing. **n** 

And both, it appeared, seemed satisfied. Indeed, by the time the headliner took the stage, the crowd of about 45,000 was chanting his name. "George, George, George" went on precisely at 8:45 p.m., opening with the silly ditty "Fireman" and closing with the laughable "Love Bug," while cramming dozens of tunes in between.

The gentleman crooner's set reflected the elegant ease that's his stage trademark. Though he repeatedly told the crowd this was his first show in nine months, Strait didn't particularly need the caveat. But then, what entertainer does when he can play a 90-minute set and still have about, oh, a gazillion hits left in his repertoire?