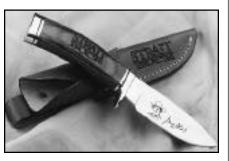

# FATHER'S DAY SPECIAL STRAIT BUCK KNIFE

Surprise the GREAT dad in your life, or the dad to be with our STRAIT BUCK KNIFE, for Father's Day. The Strait Buck Knife is now available to you at a special price of \$49.95 plus shipping and handling. This handsome 8-3/4 inch knife features a beautiful wood grained, laser engraved handle, with 4-1/4 inch stain finished, hollow ground, smoothly carved drop point blade.

### Make this a special Father's Day!!

Call 1-800-934-8792 to place a credit card order, or send check or money order payable to: Strait Premium Products, Inc. at the following address:

Strait Premium Products, Inc. 24123 Boerne Stage Rd., Suite #250 San Antonio, Texas 78255