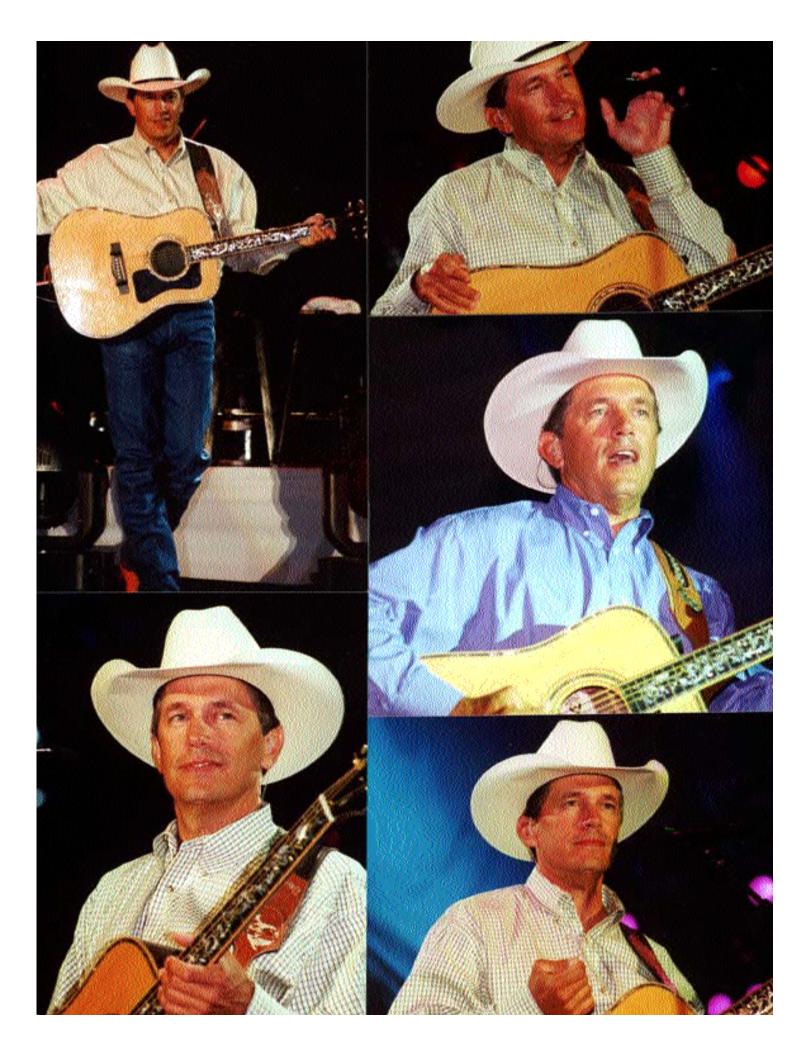

## George Strait Country Music Festival 2001 Is Here

The 2001 version of the George Strait Chevy Truck Country Music Festival is just around the corner and George Strait is set to host some of the greatest talent in Country Music. The Fourth Annual festival tour will kick off on March 24th in Tampa, FL before moving on to Miami on the 25th. The artist line-up for this year's tour is like a who's-who of the country music business and includes Superstar and multiple award winner Alan Jackson, the award winning multi-platinum group Lonestar, CMA Award winner and current 4-time Grammy nominee Lee Ann Womack, CMA "Horizon" award winner Brad Paisley, current chart topper Sarah Evans and Grammy Award winners "Asleep At The Wheel."

The 2001 tour will visit five (5) cities for the first time including Miami, Little Rock, AR, Columbia, SC, Milwaukee, WI and Joliet, IL. In addition, the tour will visit Las Vegas, NV for the second time but will play in a new venue, the very luxurious Las Vegas Motor Speedway. The tour will also visit Tampa, FL, Phoenix, AZ, New Orleans, LA, Atlanta, GA, Kansas City, MO, St. Louis, MO, Minneapolis, MN, Louisville, KY, Dallas, TX and San Antonio, TX.