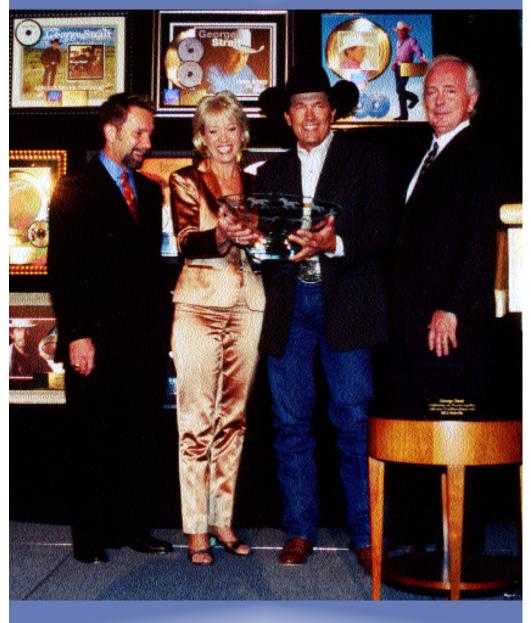

Before a crowd of more than 300 friends, associates, songwriters, musicians and industry members, MCA Nashville presented Strait with a special plaque commemorating the sale of 55 million records sold over his 20 year career. MCA released Strait's first single, "Unwound," in 1981. In addition, MCA presented Strait with plaques commemorating the nine releases that have been certified platinum and multi-platinum in the past few years.

"Without question, George Strait is one of the most important artists country music has seen," noted Bruce Hinton, Chairman of MCA Nashville. "For more than 20 years he has inspired fans with his music and influenced many of today's newer artists. To his credit, he has done it in his own inimitable style. We at MCA Nashville are extremely proud to have been with George since the beginning of his recording career, and share in the phenomenal success of 55 million in sales." Hinton and Tony Brown, President of MCA Nashville and Strait's longtime producer made the presentation.

#### George Strait Honored For Career Achievement Continued...

that have been certified Platinum and multi-platinum since Strait last attended a party in his honor nearly five years before, Hinton presented Strait and his wife Norma with a kiln-fired crystal bowl designed and created by California artist Stephen Schlanser. The engraving at the base of the bowl read: "To George Strait Celebrating our 20 years together with over 55 million albums sold, MCA Nashville." When Norma came to the stage to join her husband of nearly 30 years, George surprised her and delighted the crowd with a kiss.