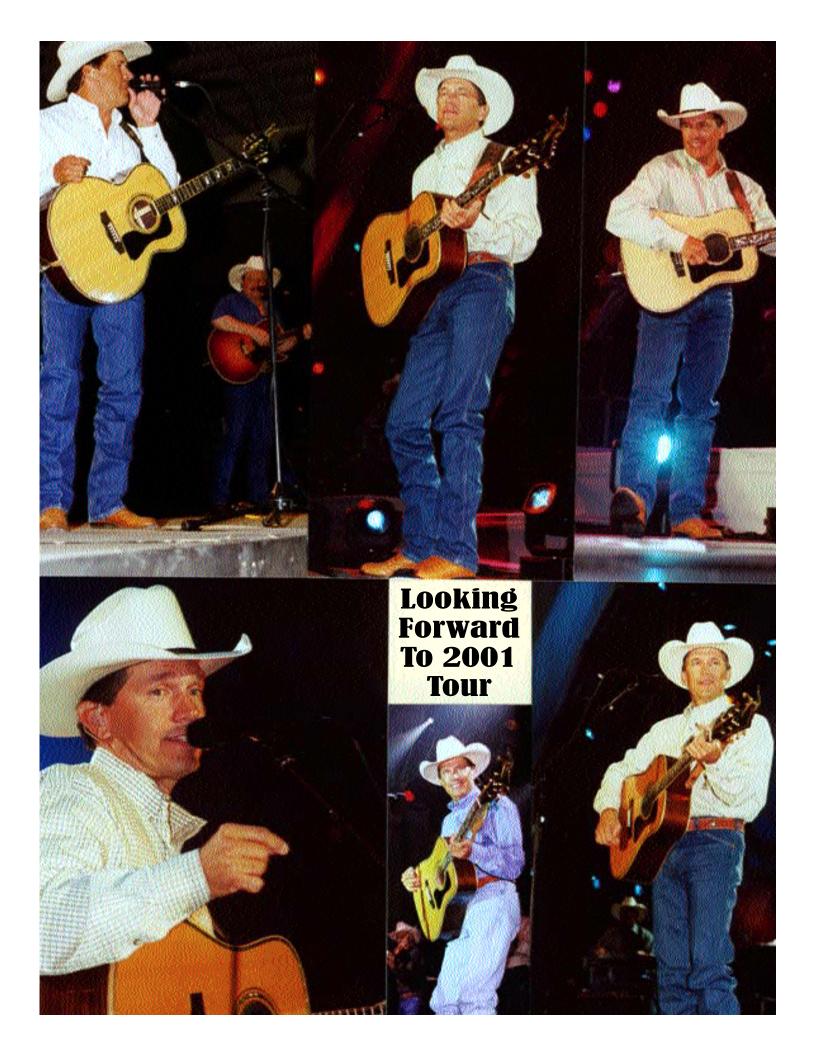

## George Strait Country Music Festival 2001 Is Here

The 2001 version of the George Strait Chevy Truck Country Music Festival is just around the corner and George Strait is set to host some of the greatest talent in Country Music. The Fourth Annual festival tour will kick off on March 24th in Tampa, FL before moving on to Miami on the 25th. The artist line-up for this year's tour is like a who's-who of the country music business and includes Superstar and multiple award winner Alan Jackson, the award winning multi-platinum group Lonestar, CMA Award winner and current 4-time Grammy nominee Lee Ann Womack, CMA "Horizon" award winner Brad Paisley, current chart topper Sarah Evans and Grammy Award winners "Asleep At The Wheel."

The 2001 tour will visit five (5) cities for the first time including Miami, Little Rock, AR, Columbia, SC, Milwaukee, WI and Joliet, IL. In addition, the tour will visit Las Vegas, NV for the second time but will play in a new venue, the very luxurious Las Vegas Motor Speedway. The tour will also visit Tampa, FL, Phoenix, AZ, New Orleans, LA, Atlanta, GA, Kansas City, MO, St. Louis, MO, Minneapolis, MN, Louisville, KY, Dallas, TX and San Antonio, TX.