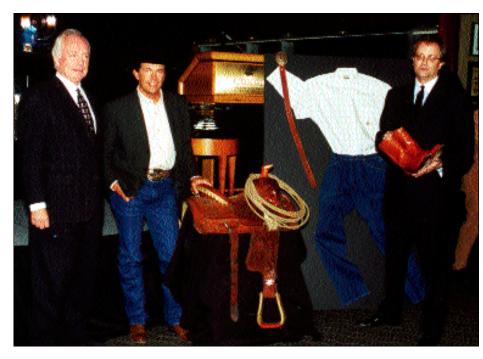

Strait made a presentation of his own, donating several items for the new Country Music Hall of Fame and Museum, which will open in downtown Nashville in May 2001. Accepting the shirt, belt, crisply starched Wrangler jeans, boots spurs and saddle on behalf of the Country Music Hall of Fame and Museum was Director Kyle Young. The saddle was one presented to George by his fan club in 1990 commemorating is first "CMA Entertainer of the Year" award. He also

included a rope that he has often used in roping competitions.

Strait has recently released his 27th

album on MCA and in March will kick off his 2001 version of the "George Strait Country Music Festival" tour.