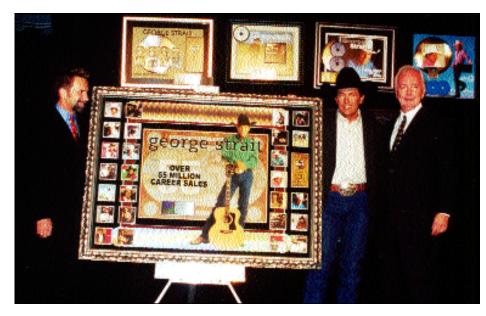

Before a crowd of more than 300 friends, associates, songwriters, musicians and industry members, MCA Nashville presented Strait with a special plaque commemorating the sale of 55 million records sold over his 20 year career. MCA released Strait's first single, "Unwound," in 1981. In addition, MCA presented Strait with plaques commemorating the nine releases that have been certified platinum and multi-platinum in the past few years.

"Without question, George Strait is one of the most important artists country music has seen," noted Bruce Hinton, Chairman of MCA Nashville. "For more than 20 years he has inspired fans with his music and influenced many of today's newer artists. To his credit, he has done it in his own inimitable style. We at MCA Nashville are extremely proud to have been with George since the beginning of his recording career, and share in the phenomenal success of 55 million in sales." Hinton and Tony Brown, President of MCA Nashville and Strait's longtime producer made the presentation.