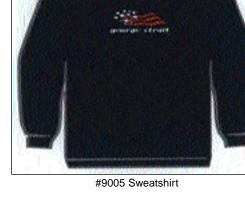

| QTY. | МО            | <b>DEL</b><br>100 | ITEM DESCRIPTION<br>FAN CLUB MEMBERSHIP (Newsletter Sent By Mail) - 1 YEAR                                                                                                                                                         | U.S.        | COST<br>\$20        | AMOUNT |
|------|---------------|-------------------|------------------------------------------------------------------------------------------------------------------------------------------------------------------------------------------------------------------------------------|-------------|---------------------|--------|
|      |               |                   | (Includes photo magnet, sticker, fact sheet, discography, bio, 5 x 7                                                                                                                                                               | CANADA      | \$20                |        |
|      |               | 120               | photo & 6 issues of STRAIT TALK sent through the mail)<br>FAN CLUB MEMBERSHIP (Newsletter Sent Via E-Mail) - 1 YEAR                                                                                                                |             | \$25<br>\$15        |        |
|      |               | 120               | (Includes photo magnet, sticker, fact sheet, discography, bio, 5 x 7 photo & 6 issues of STRAIT TALK                                                                                                                               | CANADA      | \$15                |        |
|      |               |                   | sent via e-mail - your newsletter will arrive about 2 weeks earlier and all photos will appear in color)                                                                                                                           |             | \$20                |        |
|      |               | 140               | FAN CLUB RENEWAL (Newsletter Sent By Mail) - 1 YEAR                                                                                                                                                                                |             | \$20<br>\$20        |        |
|      |               |                   | Newsletter sent through the mail)                                                                                                                                                                                                  | FOREIGN     | \$25                |        |
|      |               | 160               | FAN CLUB RENEWAL (Newsletter Sent Via E-Mail) - 1 YEAR                                                                                                                                                                             | U.S.        | \$15                |        |
|      |               |                   | (Same as 1 year membership<br>Newsletter sent via e-mail)                                                                                                                                                                          |             | \$15<br>\$20        |        |
|      |               | 202               | BUMPER STICKER (George Strait Horse Design)                                                                                                                                                                                        |             | \$1.95              |        |
|      |               | 204               | BUMPER STICKER (4"x3-1'2" sticker w/Sharp G.S. lettering in Red, White, and Blue)                                                                                                                                                  |             | \$1.95              |        |
|      | ជជជ<br>ជជជ    | 211<br>212        | PHOTO MAGNET (2"x2" square magnet with G.S. American Flag design)<br>PHOTO MAGNET (1.75"x2.75" rectangular magnet with two wonderful photos of G.S.)                                                                               |             | \$2.95<br>\$2.95    |        |
|      |               | 220               | COLOR 8x10 PHOTO (From LP "George Strait)                                                                                                                                                                                          |             | \$3.95              |        |
|      |               | 221               | COLOR 8x10 PHOTO (From LP, "Latest Greatest Straitest Hits")                                                                                                                                                                       |             | \$3.95              |        |
|      |               | 223<br>315        | COLOR 8x10 PHOTO (From LP, "One Step At A Time," George in Blue Shirt)<br>STRAIT RULER (White ruler w/"STRAIT RULER for a STRAIGHT EDGE" logo in blue)                                                                             |             | \$3.95<br>\$2.95    |        |
|      |               | 325               | SHOELACES (36" LACES, NEW longer length, white w/G.S. name in red)                                                                                                                                                                 |             | \$2.95              |        |
|      |               | 340               | BELT BUCKLE (Solid bronze buckle w/sterling silver and gold electroplated classic western design w/G.S. highlighted                                                                                                                |             | <b>6</b> 4 4 9 9 5  |        |
|      |               | 396               | over a team roping scene. Each buckle will be NUMBERED and gift boxed. Size 4" x 3-1/2".)<br>CANDLE (10 oz. Vanilla scented candle with cover photo from NEW LP "George Strait")                                                   |             | \$119.95<br>\$12.95 |        |
|      |               | 409               | CHRISTMAS ORNAMENT (Trim your tree with our "Merry Christmas Strait To You" ornament, which is the                                                                                                                                 |             | ψ12.00              |        |
|      |               |                   | seventh in our series. Each ornament is custom crested and hand-crafted from statemetal, an alloy created to                                                                                                                       |             |                     |        |
|      |               |                   | emulate the rich warmth of pewter, unbreakable, double-sided, trimmed with ribbon and boxed for your<br>aift giving convenience)                                                                                                   |             | \$8.95              |        |
|      |               | 415               | PHOTO NOTE CUBE (3-1/2" cube note pad with two different color photos and G.S. logo on sides, with website address                                                                                                                 |             | ψ0.35               |        |
|      |               |                   | (www.georgestrait.com) at the top of every page)                                                                                                                                                                                   |             | \$9.95              |        |
|      |               | 506               | WIND CHIMES (Large "Nature's Melody" Chimes hand crafted from statesmetal, a recycled aluminum alloy created<br>to emulate the rich warmth of pewter. Custom crested with G.S. Rope design and horse medallion which creates deep, |             |                     |        |
|      |               |                   | rich tones with every gentle breeze. Carson wind chimes stand up to the most severe weather conditions and will not chip,                                                                                                          |             |                     |        |
|      |               |                   | crack or rust. Approx. 5" w x 22-1/4" I, Boxed)                                                                                                                                                                                    |             | \$34.95             |        |
|      |               | 530               | KOOZIE (Hunter Green w/white and tan G.S. star design - The Koozie maintains a beverage can temperature<br>of 40 degrees or below for 35 minutes or three times longer than a can without a KOOZIE)                                |             | \$3.95              |        |
|      | ል፟፟፟፝፝፝፝ፚ     | 554               | PHOTO KEYCHAIN Double sided Photo Keychain - containing a BRAND NEW Photo from George's                                                                                                                                            |             | ψ0.00               |        |
|      |               |                   | latest photo session)                                                                                                                                                                                                              | NEW         | \$3.95              |        |
|      |               | 555               | LICENSE TAG (White Plate which reads (STR8 FAN" with "George Strait" on top and "www.georgestrait.com"<br>on the bottom in Tan, Navy and Burgundy)                                                                                 |             | \$4.95              |        |
|      |               | 565               | LICENSE TAG HOLDER (Black frame with "George Strait" on top and "www.georgestrait.com" on the bottom)                                                                                                                              |             | \$3.95              |        |
|      |               | 575               | HAT PIN (Enamel pin with new G.S. design in White, Burgundy, and Navy, trimmed in Gold)                                                                                                                                            |             | \$5.95              |        |
|      |               | 580<br>585        | HAT PIN (Sterling silver w/G.S. signature in blue) SUPER!<br>EARRINGS (Sterling Silver w/G.S. signature. For pierced ears only!)                                                                                                   |             | \$6.95<br>\$12.95   |        |
|      | ል፟፟፟፝፝፝፝ፚ     | 600               | LOVE WITHOUT END, AMEN (This tender gift BOOK, a celebration of a father's unconditional love for his child, is a                                                                                                                  |             | φ12.95              |        |
|      |               |                   | perfect father's day gift. Includes a CD of the song sung by George Strait)                                                                                                                                                        |             | \$14.95             |        |
|      | ፟፟፟፟፟፟፟፟፟፟፟፟፟ | 641<br>650        | CALENDAR (12 page, 15 month calendar - January 2003 - March 2004 - Excellent full color photos)<br>SONGBOOK (The Best of George Strait 2nd Edition, includes 34 of George's Greatest Hits for Piano, Vocal and Guitar)             |             | \$12.95<br>\$17.95  |        |
|      |               | 652               | CHRISTMAS SONGBOOK (Includes lyrics and music for piano & guitar for all songs on G.S. Christmas Album)                                                                                                                            |             | \$10.95             |        |
|      |               | 653               | SONGBOOK-GREATEST HITS VOL. 2 (Includes lyrics and music for piano and guitar for all songs on the album)                                                                                                                          |             | \$10.95             |        |
|      |               | 655<br>657        | TEN STRAIT HITS (Songbook)<br>LEAD ON (Songbook)                                                                                                                                                                                   |             | \$12.95<br>\$12.95  |        |
|      |               | 658               | BLUE CLEAR SKY (Songbook)                                                                                                                                                                                                          |             | \$14.95             |        |
|      |               | 660               | ONE STEP AT A TIME (Songbook)                                                                                                                                                                                                      | NEW         | \$14.95             |        |
|      |               | 661<br>662        | ALWAYS NEVER THE SAME (Songbook)<br>LATEST GREATEST STRAITEST HITS (Songbook)                                                                                                                                                      |             | \$14.95<br>\$14.95  |        |
|      |               | 663               | THE BEST OF GEORGE STRAIT (Songbook)                                                                                                                                                                                               |             | \$10.95             |        |
|      | ፟፟፟፟፟፟፟፟፟፟፟   | 701               | STRAIT BEAR (Super soft and very squeezable 12" Honey Color Bear wearing a "George Strait Across America"                                                                                                                          |             |                     |        |
|      |               | 750               | Flag Shirt - Matches Youth Shirt #5320)<br>GEORGE STRAIT BEANIE PONY (8" laying Bean Bag Beanie Pony - Brown pony with detachable GEORGE                                                                                           | NEW         | \$19.95             |        |
|      |               | 750               | STRAIT saddle - A MUST for every BEANIE collector)                                                                                                                                                                                 |             | \$11.95             |        |
|      |               | 810               | WALL CLOCK (Round Clock with great looking photo of G.S.)                                                                                                                                                                          |             | \$39.95             |        |
|      |               | 990               | CONCERT VIDEO (George Strait "Live" concert performance recorded New Year's Eve 1986-1987 -<br>also includes the music video "Check Yes or No" - VHS only)                                                                         |             | \$19.95             |        |
|      |               | 993               | 1992 GEORGE STRAIT TEAM ROPING CLASSIC VIDEO                                                                                                                                                                                       |             | \$29.95             |        |
|      |               | 994               | 1993 GEORGE STRAIT TEAM ROPING CLASSIC VIDEO                                                                                                                                                                                       |             | \$29.95             |        |
|      |               | 995<br>996        | 1994 GEORGE STRAIT TEAM ROPING CLASSIC VIDEO<br>1995 GEORGE STRAIT TEAM ROPING CLASSIC VIDEO                                                                                                                                       |             | \$29.95<br>\$29.95  |        |
|      |               | 997               | 1996 GEORGE STRAIT TEAM ROPING CLASSIC VIDEO                                                                                                                                                                                       |             | \$29.95             |        |
|      |               | 998               | 1997 GEORGE STRAIT TEAM ROPING CLASSIC VIDEO                                                                                                                                                                                       |             | \$29.95             |        |
|      |               | 992<br>991        | 1998 GEORGE STRAIT TEAM ROPING CLASSIC VIDEO<br>1999 GEORGE STRAIT TEAM ROPING CLASSIC VIDEO                                                                                                                                       |             | \$29.95<br>\$29.95  |        |
|      |               | 989               | 2000 GEORGE STRAIT TEAM ROPING CLASSIC VIDEO                                                                                                                                                                                       |             | \$29.95             |        |
|      | A.A 4         | 988               | 2001 GEORGE STRAIT TEAM ROPING CLASSIC VIDEO                                                                                                                                                                                       |             | \$29.95             |        |
|      | ☆☆☆           | 987<br>9999       | 2002 GEORGE STRAIT TEAM ROPING CLASSIC VIDEO<br>"PURE COUNTRY" VHS (Original motion picture) RATED PG                                                                                                                              |             | \$29.95<br>\$19.95  |        |
|      | 99            | 99DVD             | "PURE COUNTRY" DVD (Digital Video Disc, Original Motion Picture, Rated PG)                                                                                                                                                         |             | \$24.95             |        |
|      |               | 1015<br>1026      | PHOTO COFFEE MUG (White mug with 4 color photo process w/George in black hat with background rodeo scene)<br>COASTER SET (Four different coasters with wonderful photos of G.S 3-5/8" square coasters made of super absorbent      |             | \$7.95              |        |
|      |               | 1020              | porous sandstone - cork backed to protect your furniture - boxed for your gift giving convenience)                                                                                                                                 |             | \$17.95             |        |
|      |               | 1055              | THERMAL MUG (32 oz. Pearl White Sports Mug with Blue Handle and Swivel Lid - Oval 2001 George Strait Country                                                                                                                       |             |                     |        |
|      |               | 1061              | Music Festival Design)<br>SHOT GLASS (GS design in hunter green)                                                                                                                                                                   |             | \$6.95<br>\$3.95    |        |
|      |               | 1067              | OLD FASHIONED GLASS (8 oz. glass with sharp G.S. design in hunter green - specially designed to match the shotglass)                                                                                                               |             | \$4.95              |        |
|      |               | 1105              | ATHLETIC TOTE BAG (Black Cotton Canvas bag trimmed in red with black webbed handles and adjustable                                                                                                                                 |             |                     |        |
|      |               |                   | shoulder strap, front zippered pocket, two end pockets, and a double zippered top opening. Bold<br>G.S. Strait Out of the Box design in red and white on three sides.)                                                             |             | \$29.95             |        |
|      |               | 1110              | STRAIT UMBRELLA (42" Arc, 36" Spread; 16-1/2" (length when closed) Navy Blue and White with "If It's Gonna Rain" cloud                                                                                                             |             | φ23.30              |        |
|      |               |                   | design from LP "George Strait")                                                                                                                                                                                                    |             | \$17.95             |        |
|      |               | 1120<br>1130      | BEACH TOWEL (100% White Cotton, Sheared Woven Terry with Large Photo of George and G.S. logo, 30"x60")<br>CD CASE (Black insulated case with White G.S. Logo, holds 12 CD's)                                                       |             | \$29.95<br>\$14.95  |        |
|      |               | 4050              | CAMOUFLAGE BANDANA (Camouflage bandana with G.S. star design specially designed for 2002 tour)                                                                                                                                     |             | \$7.50              |        |
|      |               | 4055              | RED BANDANA (Red Bandana with G.S. Horse design)                                                                                                                                                                                   |             | \$6.50              |        |
|      |               | 4065<br>4070      | BURGUNDY BANDANA (Burgundy Bandana w/G.S. Brand)<br>NAVY BANDANA (Navy bandana specially designed for 2002 tour)                                                                                                                   |             | \$6.50<br>\$7.50    |        |
|      |               | 4070              | EMBROIDERED CAP (Mustard color cap with Navy trim, double stitched, embroidered G.S. logo)                                                                                                                                         |             | \$18.95             |        |
|      |               | 4005              | EMBROIDERED CAP (100% cotton, 6 panel, low profile khaki color cap with embroidered G.S. tour logo in red and navy)                                                                                                                |             | \$18.95             |        |
|      |               | 4605              | LADIES LONG SLEEVE BABY DOLL (Lemon yellow 100% cotton baby doll long sleeve shirt, side seamed to fit the body,<br>glitter G.S. star logo across front) Check size: M                                                             | LXL         | \$19.95             |        |
|      |               | 4610              | LADIES BASEBALL JERSEY (00% ring spun cotton, white body with pink 3/4 length sleeves. CUTE "George Strait                                                                                                                         |             |                     |        |
|      |               | 4615              | Girl" logo in pink and periwinkle glitter) Check size: S<br>ONE SHOULDER TOP (100% cotton girls top - available in one size only - City lights "George Strait"                                                                     | ML          | \$21.95             |        |
|      |               |                   | foil stamping on full chest)Black or Red M                                                                                                                                                                                         | ledium only | \$19.95             |        |
|      |               | 4630              | LADIES KIWI CAP SLEEVE T-SHIRT (Kiwi color 100% cotton cap sleeve t-shirt, w//g" block design shimmering in glitter on front, G.S. patch design on left sleeve in white)                                                           | XL          | \$19.95             |        |
|      |               |                   |                                                                                                                                                                                                                                    |             |                     |        |