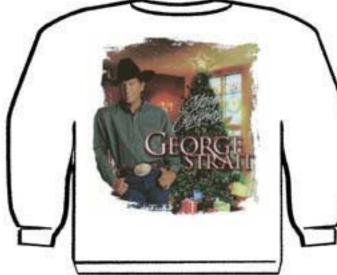

## LIMITED EDITION SWEATSHIRT

### AVAILABLE FOR THE HOLIDAY SHOPPING SEASON!

#9100 - Christmas Sweatshirt

| SPECIAL ORDER FORM                                                                                    |                           |                            |                   |       |  |  |
|-------------------------------------------------------------------------------------------------------|---------------------------|----------------------------|-------------------|-------|--|--|
| QTY.                                                                                                  | ITEM                      | SIZE (Please specify)      | COST              | TOTAL |  |  |
|                                                                                                       | 9100 Christmas Sweatshirt | □ M □ L □ XL □ XXL \$34.95 |                   |       |  |  |
| Shipping and Handling: Shipping Charge: \$5.50 per Sweatshirt \$<br>\$5.50 per Sweatshirt<br>Total \$ |                           |                            |                   |       |  |  |
| PLEASE                                                                                                | E PRINT                   |                            | · · · · · · · · · |       |  |  |
| NAME:                                                                                                 | NAME: CUSTOMER #:         |                            |                   |       |  |  |
| ADDRES                                                                                                | ADDRESS:                  |                            |                   |       |  |  |
| CITY: STATE: ZIP:                                                                                     |                           |                            |                   |       |  |  |
| PHONE: () E-MAIL:                                                                                     |                           |                            |                   |       |  |  |
| Method of Payment: Check Money Order Cashier Check Credit Card                                        |                           |                            |                   |       |  |  |
| (If paying with Credit Card, please fill out below)                                                   |                           |                            |                   |       |  |  |
| MASTERCARD/VISA NO.:                                                                                  |                           |                            |                   |       |  |  |
| EXPIRATION DATE:                                                                                      |                           |                            |                   |       |  |  |
| NAME ON CARD:                                                                                         |                           |                            |                   |       |  |  |
| SIGNATURE ON CARD:                                                                                    |                           |                            |                   |       |  |  |
| MASTERCARD/VISA ORDERS CALL TOLL FREE 1-800-338-GSFC                                                  |                           |                            |                   |       |  |  |