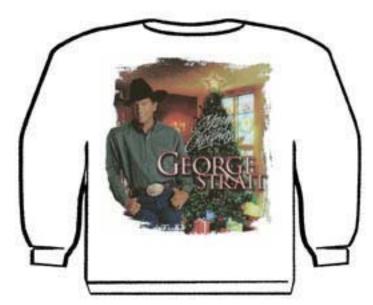

### LIMITED EDITION SWEATSHEET

# AVAILABLE FOR THE HOLIDAY SHOPPING SEASON!

#9100 - Christmas Sweatshirt

|                                                                  | SPECIAL ORDER FORM |              |         |      |     |         |    |   |  |  |  |
|------------------------------------------------------------------|--------------------|--------------|---------|------|-----|---------|----|---|--|--|--|
| QTY.                                                             | ITE                |              | TOTAL   |      |     |         |    |   |  |  |  |
|                                                                  | 9100 Christma      | s Sweatshirt | □ M □ L | □XL□ | XXL | \$34.95 |    |   |  |  |  |
| Shipping and Handling: Shipping Charge: \$5.50 per Sweatshirt \$ |                    |              |         |      |     |         |    |   |  |  |  |
|                                                                  | Total \$           |              |         |      |     |         |    |   |  |  |  |
| PLEASE                                                           | PLEASE PRINT       |              |         |      |     |         |    |   |  |  |  |
| NAME:_                                                           | NAME: CUSTOMER #:  |              |         |      |     |         |    |   |  |  |  |
| ADDRES                                                           | SS:                |              |         |      |     |         |    |   |  |  |  |
| CITY:                                                            |                    |              |         | STA  | TE: | ZIF     | P: |   |  |  |  |
| PHONE:                                                           | ()                 |              | E-MAIL: |      |     |         |    |   |  |  |  |
| Method of Payment: Check Money Order Cashier Check Credit Card   |                    |              |         |      |     |         |    |   |  |  |  |
| (If paying with Credit Card, please fill out below)              |                    |              |         |      |     |         |    |   |  |  |  |
| MASTER                                                           | CARD/VISA NO       | ).:          |         |      |     |         |    |   |  |  |  |
| Е                                                                | Χ                  | P I          | R       | Α    | Т   | I       | 0  | N |  |  |  |
| DATE:_                                                           |                    |              |         |      |     |         |    |   |  |  |  |
|                                                                  |                    |              |         |      |     |         |    |   |  |  |  |
| SIGNATI                                                          | SIGNATURE ON CARD: |              |         |      |     |         |    |   |  |  |  |