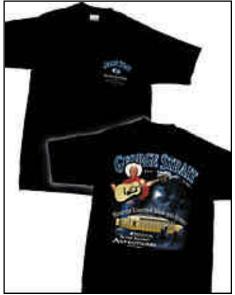

## Special Collectibles

#4900 - Team Roping Cap

#5099 - Team Roping T-Shirt

| SPECIAL COLLECTIBLES ORDER FORM                                |                             |         |       |  |
|----------------------------------------------------------------|-----------------------------|---------|-------|--|
| QTY. ITEM                                                      | SIZE                        | COST    | TOTAL |  |
| 5099 Team Roping T-Shirt                                       | Please specify:  L XL XXL   | \$25.00 |       |  |
| 4900 Team Roping Cap                                           |                             | \$20.00 |       |  |
| 5007 Houston Astrodome T-Shirt                                 | Please specify:  M L XL XXL | \$20.00 |       |  |
| Shipping and Handling: \$4.50 each item ordered  Total \$      |                             |         |       |  |
| PLEASE PRINT                                                   |                             |         |       |  |
|                                                                | NAME: CUSTOMER #:           |         |       |  |
| ADDRESS:                                                       |                             |         |       |  |
| CITY:                                                          | STATE:                      | ZIP:    |       |  |
| PHONE: () E-MAIL:                                              |                             |         |       |  |
| Method of Payment: Check Money Order Cashier Check Credit Card |                             |         |       |  |
| (If paying with Credit Card, please fill out below)            |                             |         |       |  |
| MASTERCARD/VISA NO.:                                           |                             |         |       |  |
| E X P I                                                        | R A T                       | I       | O N   |  |
| DATE:                                                          |                             |         |       |  |
| NAME ON CARD:                                                  |                             |         |       |  |
| SIGNATURE ON CARD:                                             |                             |         |       |  |