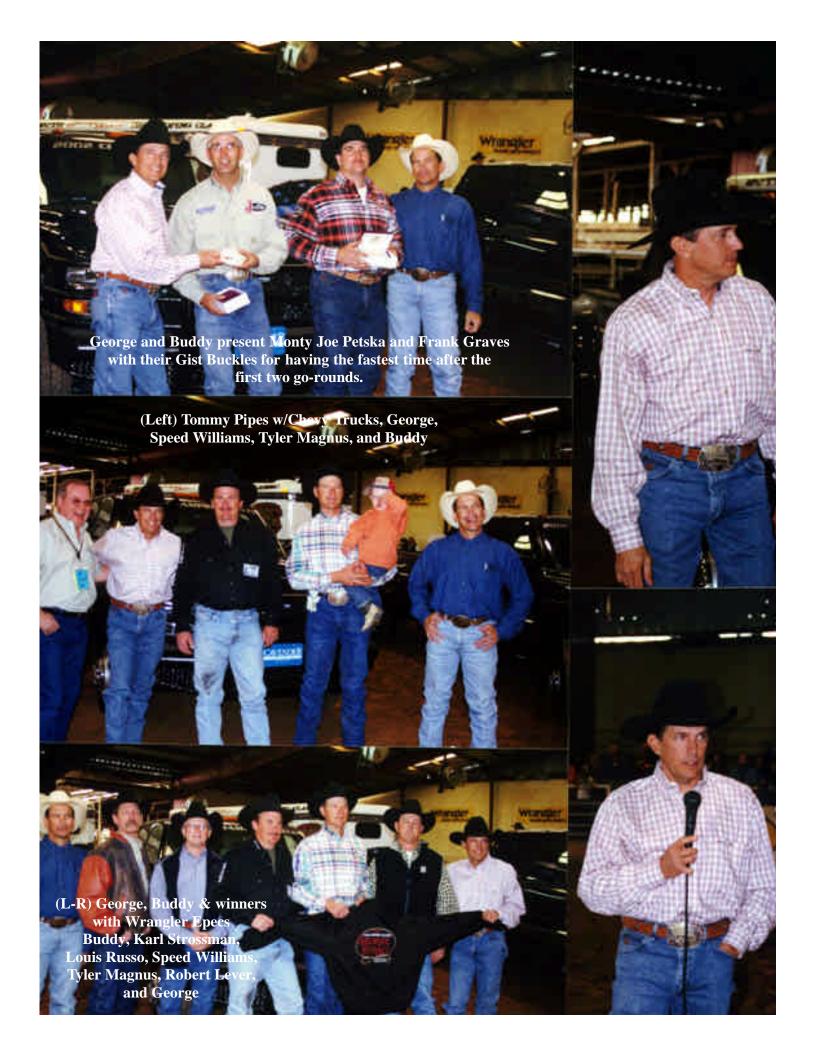

## Over \$250,000 In Cash and Prizes Awarded At The George Strait Team Roping Classic

San Antonio, TX (March 16, 2002) - In the end, it was all about Speed. Speed Williams and Tyler Magnus that is. The magic pair grabbed the top spot at this year's "George Strait Team Roping Classic" with a combined time of 16.30 for three rounds. They each won a Chevy Dually Pick-up Truck, three-horse Bruton trailer and half of the \$46,142 cash prize. After accepting the keys for his truck and posing for photos with host George Strait, Speed exclaimed, "This is a great feeling. It adds to the fairytale I've been living lately. I can't remember how long I've been coming here (to the Strait Classic) but this is the one I've really wanted to win. My partner has won it but I never had."

With only a 0.04 difference in time, second place went to the team of Shane Sprovl and Martin Lucero. They split \$29,236 and won hand-tooled "George Strait Team Roping Classic" Twister Saddles. Tyler Magnus, who won first place, also took third with another teammate, Tee Woolman. They split \$20,003 and each grabbed brand new "GSTRC" Gist belt buckles.

As in Friday's competition, prizes were also awarded to the teams with the top times in each round. The winners for each round took home \$1200 per team. First round went to the team of Shane Sprovl and Martin Lucero, the second to Matt Tyler and Allan Bach and the third round went to the team of Daniel Green and Allan

George Strait Team Roping

Bach.

In addition, HEB Food Stores held the HEB Challenge, a chance for ropers to win even more cash. If a team finished first in their round with a specially marked steer, they were given the bonus of \$2500. Saturday saw two such winners. First round winners were Shane Sprovl and Martin Lucero. Second round winners were Matt Tyler and Allan Bach.