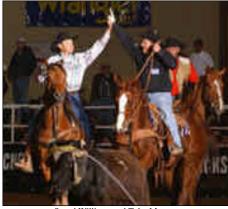

## Over \$250,000 In Cash and Prizes Awarded At The George Strait Team Roping Classic

San Antonio, TX (March 16, 2002) - In the end, it was all about Speed. Speed Williams and Tyler Magnus that is. The magic pair grabbed the top spot at this year's "George Strait Team Roping Classic" with a combined time of 16.30 for three rounds. They each won a Chevy Dually Pick-up Truck, three-horse Bruton trailer and half of the \$46,142 cash prize. After accepting the keys for his truck and posing for photos with host George Strait, Speed exclaimed, "This is a great feeling. It adds to the fairytale I've been living lately. I can't remember how long I've been coming here (to the Strait Classic) but this is the one I've really wanted to win. My partner has won it but I never had."