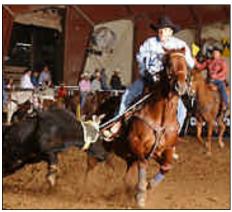

## Over \$250,000 In Cash and Prizes Awarded At The George Strait Team Roping Classic

San Antonio, TX (March 16, 2002) - In the end, it was all about Speed. Speed Williams and Tyler Magnus that is. The magic pair grabbed the top spot at this year's "George Strait Team Roping Classic" with a combined time of 16.30 for three rounds. They each won a Chevy Dually Pick-up Truck, three-horse Bruton trailer and half of the \$46,142 cash prize. After accepting the keys for his truck and posing for photos with host George Strait, Speed exclaimed, "This is a great feeling. It adds to the fairytale I've been living lately. I can't remember how long I've been coming here (to the Strait Classic) but this is the one I've really wanted to win. My partner has won it but I never had."

With only a 0.04 difference in time, second place went to the team of Shane Sprovl and Martin Lucero. They split \$29,236 and won hand-tooled "George Strait Team Roping Classic" Twister Saddles. Tyler Magnus, who won first place, also took third with another teammate, Tee Woolman. They split \$20,003 and each grabbed brand new "GSTRC" Gist belt buckles.

The event, which began at 10 a.m. on Friday morning, started with 562 teams. Each team took a run and the ones who successfully roped their steer in under 11 seconds advanced to the semifinals. Those teams were scaled down to the top 50 with another roping go. Those elite, clad in their new "George Strait Team Roping Classic 2002" finalist jackets supplied by Wrangler, returned on Saturday to vie for some of the biggest prizes in team roping competition. In fact, over \$250,000 was awarded in cash and prizes this year.