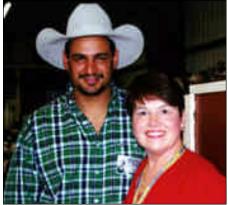

George and Buddy Strait at the 20th Annual George Strait Team Roping Classic

While host, George Strait, did not qualify in the top 50 this year, he did return to open the event

Speed Williams and Tyler Magnus

and greet the sell-out crowd at the Rose Palace. He returned to the paddock to congratulate winners and award prizes during the presentation at the end of the event. On the success of the 20th anniversary of his classic, Strait said, "We had a lot of great ropers here. I really look forward to putting on this event and every year it just gets bigger and better. We've got great sponsors that help so much with the event and I thank them. I also want to congratulate this year's winners. I hope to see everyone back again next year."