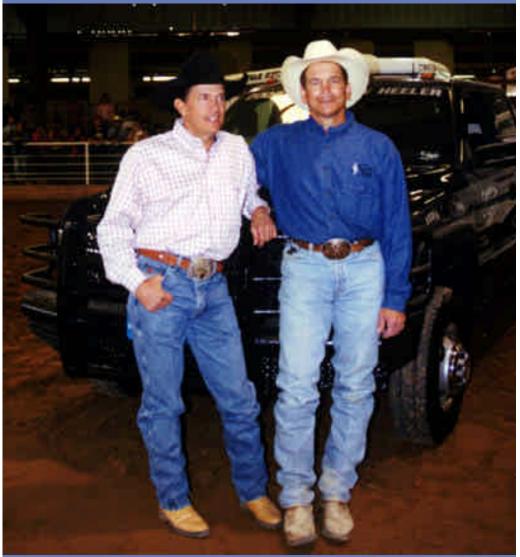

George and Buddy Strait at the 20th Annual George Strait Team Roping Classic



## Over \$250,000 In Cash and Prizes Awarded At The George Strait Team Roping Classic

San Antonio, TX (March 16, 2002) - In the end, it was all about Speed. Speed Williams and Tyler Magnus that is. The magic pair grabbed the top spot at this year's "George Strait Team Roping Classic" with a combined time of 16.30 for three rounds. They each won a Chevy Dually Pick-up Truck, three-horse Bruton trailer and half of the \$46,142 cash prize. After accepting the keys for his truck and posing for photos with host George Strait, Speed exclaimed, "This is a great feeling. It adds to the fairytale I've been living lately. I can't remember how long I've been coming here (to the Strait Classic) but this is the one I've