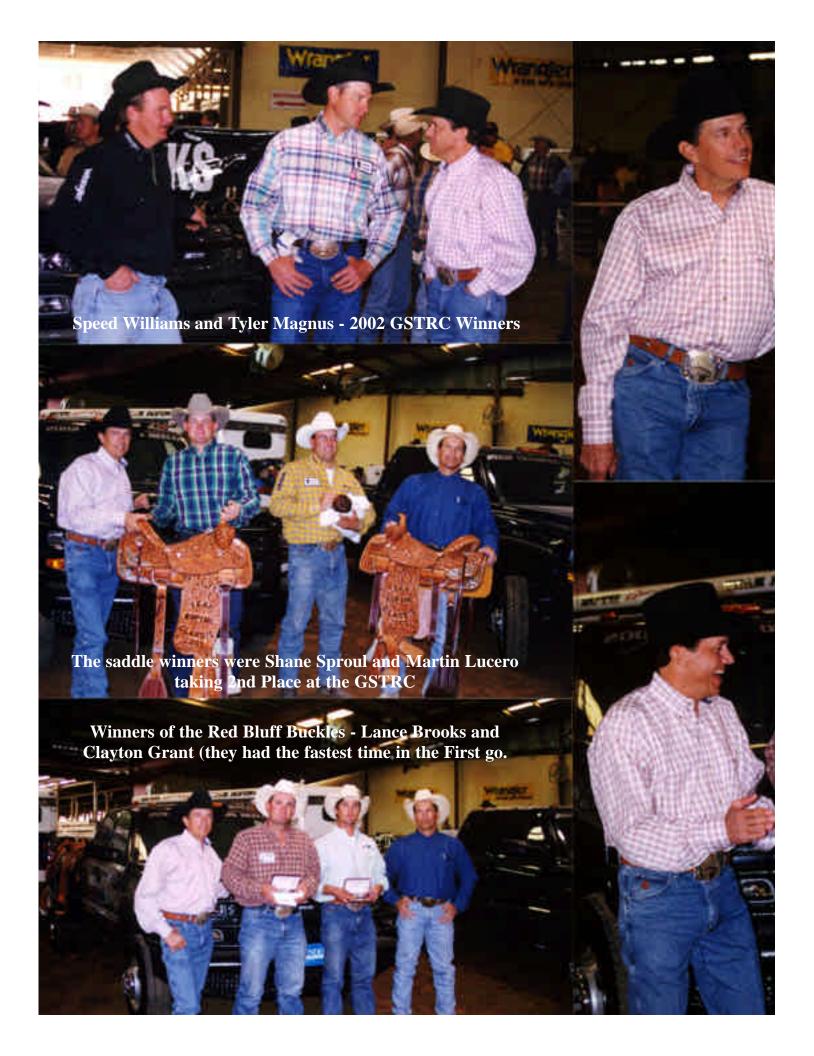

## Over \$250,000 In Cash and Prizes Awarded At The George Strait Team Roping Classic

San Antonio, TX (March 16, 2002) - In the end, it was all about Speed. Speed Williams and Tyler Magnus that is. The magic pair grabbed the top spot at this year's "George Strait Team Roping Classic" with a combined time of 16.30 for three rounds. They each won a Chevy Dually Pick-up Truck, three-horse Bruton trailer and half of the \$46,142 cash prize. After accepting the keys for his truck and posing for photos with host George Strait, Speed exclaimed, "This is a great feeling. It adds to the fairytale I've been living lately. I can't remember how long I've been coming here (to the Strait Classic) but this is the one I've really wanted to win. My partner has won it but I never had."

With only a 0.04 difference in time, second place went to the team of Shane Sprovl and Martin Lucero. They split \$29,236 and won hand-tooled "George Strait Team Roping Classic" Twister Saddles. Tyler Magnus, who won first place, also took third with another teammate, Tee Woolman. They split \$20,003 and each grabbed brand new "GSTRC" Gist belt buckles.

As in Friday's competition, prizes were also awarded to the teams with the top times in each round. The winners for each round took home \$1200 per team. First round went to the team of Shane Sprovl and Martin Lucero, the second to Matt Tyler and Allan Bach and the third round went to the team of Daniel Green and Allan

George Strait Team Roping

Bach.

In addition, HEB Food Stores held the HEB Challenge, a chance for ropers to win even more cash. If a team finished first in their round with a specially marked steer, they were given the bonus of \$2500. Saturday saw two such winners. First round winners were Shane Sprovl and Martin Lucero. Second round winners were Matt Tyler and Allan Bach.