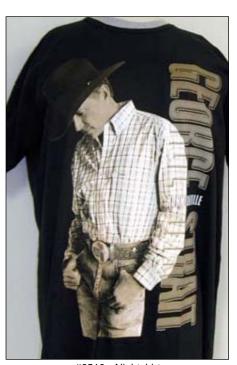

### NEW FAN CLUB MERCHANDISE

#5002 - Navy Tour T-Shirt

#5014 - Navy Ringer T-Shirt

#214 - Photo Magnet

#5010 - Black Tour T-Shirt

#5050 - White Long Sleeve Shirt

#645 - Calendar

#5018 - Baseball Jersey