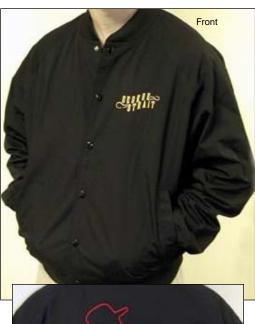

#### NEW FAN CLUB MERCHANDISE

#9030 Hooded Sweatshirt

Front

#9020 - Sports Grey Sweatshirt

#9700 - Embroidered Jacket

#6510 - Nightshirt

#4700 - Orange Ladies Tee

NEW HOURS: MON., WED., THURS. 8:30 A.M.-4:30 P.M. ► TUES. & FRI. 8:30 A.M.-3:00 P.M. (CENTRAL TIME) FAN CLUB #: 1-615-824-7176 ► ORDER DESK #: 1-800-338-4732 ► FAX #: 1-615-822-2527