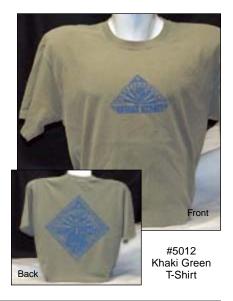

| QTY. | М            | ODEL<br>100     | ITEM DESCRIPTION FAN CLUB MEMBERSHIP (Newsletter Sent By Mail) - 1 YEAR                                                                                                                                              | U.S.    | COST<br>\$20       | AMOUNT |
|------|--------------|-----------------|----------------------------------------------------------------------------------------------------------------------------------------------------------------------------------------------------------------------|---------|--------------------|--------|
|      |              |                 | (Includes photo magnet, sticker, fact sheet, discography, bio, 5 x 7                                                                                                                                                 | CANADA  | \$20               |        |
|      |              |                 | photo & 4 quarterly issues of STRAIT TALK sent through the mail with periodic email updates)                                                                                                                         |         | \$25               |        |
|      |              | 120             | FAN CLUB MEMBERSHIP (Newsletter Sent Via E-Mail) - 1 YEAR                                                                                                                                                            |         | \$15<br>\$15       |        |
|      |              |                 | sent via e-mail with periodic email updates, all photos will appear in color)                                                                                                                                        |         | \$20               |        |
|      |              | 140             | FAN CLUB RENEWAL (Newsletter Sent By Mail) - 1 YEAR                                                                                                                                                                  | U.S.    | \$20               |        |
|      |              |                 | (Same as 1 year membership                                                                                                                                                                                           |         | \$20<br>\$25       |        |
|      |              | 160             | FAN CLUB RENEWAL (Newsletter Sent Via E-Mail) - 1 YEAR                                                                                                                                                               |         | \$25<br>\$15       |        |
|      |              |                 | (Same as 1 year membership                                                                                                                                                                                           | CANADA  | \$15               |        |
|      |              | 204             | Newsletter sent via e-mail)  BUMPER STICKER (4"x3-1'2" sticker w/Sharp G.S. lettering in Red. White, and Blue)                                                                                                       |         | \$20<br>\$4.05     |        |
|      | ***          | 204<br>207      | BUMPER STICKER ("Honk If You Honky Tonk" George Strait Bumper Sticker, 8-1/2" x 3", Red and White)                                                                                                                   |         | \$1.95<br>\$1.95   |        |
|      | ተ<br>ተ<br>ተ  | 214             | PHOTO MAGNET (2"x2" square magnet with photo of G.S. with beautiful logo)                                                                                                                                            | NEW     | \$2.95             |        |
|      | ***          | 215             | PHOTO MAGNET (1.75"x2.75" rectangular magnet with photo of G.S. and logo down the side)                                                                                                                              | NEW     | \$2.95             |        |
|      |              | 300             | PHOTO MOUSE PAD (Great Looking 4-color photo of G.S. from LP "Honkytonkville" with G.S. logo and Official George Strait Fan Club Web Site Address)                                                                   |         | \$9.95             |        |
|      |              | 315             | STRAIT RULER (White ruler w/"STRAIT RULER for a STRAIGHT EDGE" logo in blue)                                                                                                                                         |         | \$2.95             |        |
|      |              | 325             | SHOELACES (36" LACES, NEW longer length, white w/G.S. name in red)                                                                                                                                                   |         | \$2.95             |        |
|      |              | 340             | BELT BUCKLE (Solid bronze buckle w/sterling silver and gold electroplated classic western design w/G.S. highlighted over a team roping scene. Each buckle will be NUMBERED and gift boxed. Size 4" x 3-1/2".)        |         | \$119.95           |        |
|      |              | 415             | PHOTO NOTE CUBE (3-1/2" cube note pad with two different color photos and G.S. logo on sides, with website address                                                                                                   |         | ψ119.95            |        |
|      |              |                 | (www.georgestrait.com) at the top of every page)                                                                                                                                                                     |         | \$9.95             |        |
|      |              | 530             | KOOZIE (Hunter Green w/white and tan G.S. star design - The Koozie maintains a beverage can temperature of 40 degrees or below for 35 minutes or three times longer than a can without a KOOZIE)                     |         | \$3.95             |        |
|      | **           | 552             | PHOTO KEYCHAIN (Double sided photo keychain containing a photo from "Honkytonkville")                                                                                                                                | NEW     | \$3.95             |        |
|      |              | 555             | LICENSE TAG (Colorful plate which reads GRG STR8 with horse design and "www.georgestrait.com"                                                                                                                        |         |                    |        |
|      |              | 565             | across the top)                                                                                                                                                                                                      |         | \$5.95<br>\$4.95   |        |
|      | ***          | 570             | ITALIAN CHARM BRACELET (Our "George Strait" Italian Charm Bracelet starts with a 19 link stainless steel bracelet                                                                                                    |         | φ <b>4</b> .95     |        |
|      |              |                 | and 18 kt. Gold plated "George Strait" Charms, which are soldered on. Each link/charm can be added or subtracted                                                                                                     |         |                    |        |
|      |              |                 | to reach your desired length. Each link is exceptionally crafted and will link with other name brand Italian Charms. Adding                                                                                          |         |                    |        |
|      |              |                 | and subtracting links is easy. Men and women; boys and girls, will all have fun designing their own original bracelet.  Trade charms with friends, or make someone an extra special gift.)                           | NFW     | \$19.95            |        |
|      |              | 580             | HAT PIN (Sterling silver w/G.S. signature in blue) SUPER!                                                                                                                                                            |         | \$6.95             |        |
|      |              | 585             | EARRINGS (Sterling Silver w/G.S. signature. For pierced ears only!)                                                                                                                                                  |         | \$12.95            |        |
|      |              | 600             | LOVE WITHOUT END, AMEN (This tender gift BOOK, a celebration of a father's unconditional love for his child, is a perfect father's day gift. Includes a CD of the song sung by George Strait)                        |         | \$14.95            |        |
|      | **           | 645             | CALENDAR (12 page, 15 month calendar - April 2004 - June 2005 - Excellent full color photos)                                                                                                                         |         | \$12.95            |        |
|      |              | 650             | SONGBOOK (The Best of George Strait 2nd Edition, includes 34 of George's Greatest Hits for Piano, Vocal and Guitar)                                                                                                  |         | \$17.95            |        |
|      |              | 652<br>653      | CHRISTMAS SONGBOOK (Includes lyrics and music for piano & guitar for all songs on G.S. Christmas Album)<br>SONGBOOK-GREATEST HITS VOL. 2 (Includes lyrics and music for piano and guitar for all songs on the album) |         | \$10.95<br>\$10.95 |        |
|      |              | 655             | TEN STRAIT HITS (Songbook)                                                                                                                                                                                           |         | \$10.95<br>\$12.95 |        |
|      |              | 661             | ALWAYS NEVER THE SAME (Songbook)                                                                                                                                                                                     |         | \$14.95            |        |
|      |              | 662             | LATEST GREATEST STRAITEST HITS (Songbook)                                                                                                                                                                            |         | \$14.95            |        |
|      |              | 663<br>701      | THE BEST OF GEORGE STRAIT (Songbook)                                                                                                                                                                                 |         | \$10.95            |        |
|      |              |                 | Flag Shirt)                                                                                                                                                                                                          |         | \$19.95            |        |
|      | **           |                 | WALL CLOCK (Round Clock with great looking photo of G.S.)                                                                                                                                                            | NEW     | \$39.95            |        |
|      |              | 990             | CONCERT VIDEO (George Strait "Live" concert performance recorded New Year's Eve 1986-1987 - also includes the music video "Check Yes or No" - VHS only)                                                              |         | \$19.95            |        |
|      |              | 993             | 1992 GEORGE STRAIT TEAM ROPING CLASSIC VIDEO                                                                                                                                                                         |         | \$29.95            |        |
|      |              | 994             | 1993 GEORGE STRAIT TEAM ROPING CLASSIC VIDEO                                                                                                                                                                         |         | \$29.95            |        |
|      |              | 995<br>996      | 1994 GEORGE STRAIT TEAM ROPING CLASSIC VIDEO                                                                                                                                                                         |         | \$29.95<br>\$29.95 |        |
|      |              | 997             | 1996 GEORGE STRAIT TEAM ROPING CLASSIC VIDEO                                                                                                                                                                         |         | \$29.95            |        |
|      |              | 998             | 1997 GEORGE STRAIT TEAM ROPING CLASSIC VIDEO                                                                                                                                                                         |         | \$29.95            |        |
|      |              | 992<br>991      | 1998 GEORGE STRAIT TEAM ROPING CLASSIC VIDEO                                                                                                                                                                         |         | \$29.95<br>\$29.95 |        |
|      |              | 989             | 2000 GEORGE STRAIT TEAM ROPING CLASSIC VIDEO                                                                                                                                                                         |         | \$29.95            |        |
|      |              | 988             | 2001 GEORGE STRAIT TEAM ROPING CLASSIC VIDEO                                                                                                                                                                         |         | \$29.95            |        |
|      |              | 987             | 2002 GEORGE STRAIT TEAM ROPING CLASSIC VIDEO                                                                                                                                                                         |         | \$29.95            |        |
|      | иии          | 986<br>8888DVD  | 2003 GEORGE STRAIT TEAM ROPING CLASSIC VIDEO "FOR THE LAST TIME" - LIVE FROM THE ASTRODOME DVD (Recorded at the closing night of the Houston Livestock                                                               | NEVV    | \$29.95            |        |
|      |              |                 | show and Rodeo on March 3, 2002 - Available in DVD only)                                                                                                                                                             |         | \$20.00            |        |
|      |              | 9999            | "PURE COUNTRY" VHS (Original motion picture) RATED PG.                                                                                                                                                               |         | \$19.95            |        |
|      |              | 9999DVD<br>1015 | "PURE COUNTRY" DVD (Digital Video Disc, Original Motion Picture, Rated PG)  PHOTO COFFEE MUG (White mug with 4 color photo process w/George in black hat with background rodeo scene)                                |         | \$24.95<br>\$7.95  |        |
|      | ***          | 1022            | DENIM APRON (Embossed Denim Apron is 28" Long with 3 roomy pockets, extra-long ties and adjustable neck strap.                                                                                                       |         | ψσ                 |        |
|      |              |                 | GREAT for Chores and Indoor or Outdoor Cooking. Washable and Durable, Brand NEW G.S. Rodeo Design using                                                                                                              |         |                    |        |
|      | ~~~          | 1026            | a permanent 3 dimensional embossing process, Made in U.S.A.)                                                                                                                                                         | NEW     | \$29.95            |        |
|      | MMM          | 1020            | 3 5/8" Square Coasters made of super absorbent porous sandstone - cork backed to protect your                                                                                                                        |         |                    |        |
|      |              |                 | furniture - boxed for your gift giving convenience)                                                                                                                                                                  |         | \$17.95            |        |
|      |              | 1061<br>1067    | SHOT GLASS (GS design in hunter green)                                                                                                                                                                               |         | \$3.95<br>\$4.95   |        |
|      | <del>ተ</del> | 1007            | SATCHEL ("George Strait" Embossed Satchel, 12 oz. Canvas fusion dyed in a rich Chocolate Brown. Washable, Sturdy Const                                                                                               |         | <b>Ф4.93</b>       |        |
|      |              |                 | 16-1/2" Wide and 14" Long, 2 Extra Pockets with Snaps for extra security, Adjustable Strap. Brand NEW G.S. Rodeo Design                                                                                              |         |                    |        |
|      |              |                 | using a permanent 3 dimensional embossing process. EXCELLENT Book Bag, Diaper Bag, Purse, or Briefcase! Roomy enough for a laptop! Made in USA)                                                                      | NEW     | \$34.95            |        |
|      | ***          | 1075            | TOTE BAG (LARGE size Embossed Denim Tote Bag, 22-1/2" Long and 20" Wide. You can carry Everything in this one - GRE/                                                                                                 | AT      | φ34.93             |        |
|      |              |                 | for shopping! Washable and Durable, Brand NEW G.S. Rodeo Design using a permanent 3 dimensional embossing                                                                                                            |         |                    |        |
|      |              | 4440            | process, Made in USA)                                                                                                                                                                                                | NEW     | \$29.95            |        |
|      |              | 1110            | STRAIT UMBRELLA (42" Arc, 36" Spread; 16-1/2" (length when closed) Navy Blue and White with "If It's Gonna Rain" cloud design from LP "George Strait")                                                               |         | \$17.95            |        |
|      | ተ<br>ተ<br>ተ  | 1120            | BEACH TOWEL (100% white cotton, sheared woven terry with large photo of George and COLORFUL G.S. logo,                                                                                                               |         | Ψ11.00             |        |
|      |              |                 | 30"x60")                                                                                                                                                                                                             | NEW     | \$29.95            |        |
|      | 4444         | 1130<br>3025    | CD CASE (Dark Green insulated case with White G.S. Logo, holds 12 CD's)                                                                                                                                              |         | \$14.95<br>\$7.50  |        |
|      | u u u<br>압압압 | 3025            | BLACK BANDANA (Red Bandana specially designed for the 2004 Honkytonkville" tour)                                                                                                                                     |         | \$7.50<br>\$7.50   |        |
|      | ជជជ          | 4001            | EMBROIDERED CAP (Natural/Forest 6 panel low profile structured cap, embroidered G.S. "Honkytonkville" logo in                                                                                                        |         |                    |        |
|      | _ ^ ^ ^      | 4000            | Black, Forest, and White - ONE SIZE)                                                                                                                                                                                 | NEW     | \$18.95            |        |
|      | ਸ਼ਸ਼ਸ਼       | 4002            | EMBROIDERED CAP (Khaki/Red Chino 6 panel, low profile, unstructured cap with embroidered baseball style<br>"George Strait" logo in Red, Black and Tan - ONE SIZE)                                                    | NEW     | \$18.95            |        |
|      | **           | 4003            | EMBROIDERED CAP (Black 100% Cotton washed twill low profile unstructured cap with embroidered baseball style                                                                                                         |         |                    |        |
|      |              |                 | "George Strait" logo in Red, Black, and Tan - ONE SIZE)                                                                                                                                                              | NEW     | \$18.95            |        |
|      | ជជជ          | 4700            | ORANGE LADIES TEE (Orange 100% combed cotton, fine baby rib V-neck with cap sleeve, G.S.  "Honkytonkville" design on center chest)                                                                                   | I NEW   | \$18.95            |        |
|      | ជជជ          | 4720            | TAN LADIES TEE (Tan 100% combed cotton, fine baby rib crew neck with cap sleeve, "G.S.                                                                                                                               | - IAEAA | φ10.33             |        |
|      |              |                 | Strait On To Honkytonkville" design                                                                                                                                                                                  | L NEW   | \$18.95            |        |
|      | ***          | 4740            | HEATHER LADIES SLEEVELESS TEE (Heather 100% cotton sleeveless tee with contrasting Navy overlocked                                                                                                                   | I NEW   | \$40.0F            |        |
|      | ជជជ          | 4760            | thread on neckline, arm holes, and shirt tail, vintage "04 STRAIT" design printed in Navy)                                                                                                                           | L NEW   | \$18.95            |        |
|      |              |                 | Tee with a vintage "O4 STRAIT" design in White)                                                                                                                                                                      |         | \$19.95            |        |
|      | ***          | 5002            | NAVY TOUR T-SHIRT (Navy 100% Preshrunk Cotton Short Sleeve T-shirt with two photos ofCheck size: M L X                                                                                                               |         | \$18.95<br>\$10.05 |        |
|      |              |                 | G.S. from "Honkytonkville" on the front and the 2004 Tour Cities and States on the back)                                                                                                                             | L NEW   | \$19.95            |        |

| QIT.                         |                                                                                                                                                                                      |            | BLACK TOUR T-SHIRT (Black 100% Preshrunk Cotton Short Sleeve T-s                                                                                                                                                                                                                 | hirt with "Honkvtonkville"                             | Check size: M L XL I                                   | NEW \$18.95                                                                                 | AMOUNT                                |
|------------------------------|--------------------------------------------------------------------------------------------------------------------------------------------------------------------------------------|------------|----------------------------------------------------------------------------------------------------------------------------------------------------------------------------------------------------------------------------------------------------------------------------------|--------------------------------------------------------|--------------------------------------------------------|---------------------------------------------------------------------------------------------|---------------------------------------|
|                              |                                                                                                                                                                                      |            | CD Cover graphic with photo of G.S. on the front and the 2004 Tour Citic KHAKI GREEN T-SHIRT (Khaki Green Pigment Dyed 100% Cotton Preswith G.S. "Honkytonkville" graphic printed in Blue on the Center Chest a:                                                                 | es and States on the back) shrunk Short Sleeve T-shirt | XXL I                                                  | NEW \$19.95                                                                                 |                                       |
|                              | ជជជ                                                                                                                                                                                  | 5014       | one color imprint of the G.S. "Honkytonkville" graphic printed in Blue) NAVY RINGER T-SHIRT (100% Cotton Vintage Double Striped Ringer T and Orange Sleeve Stripe and Neck Trim. Screen printed with a White a                                                                   |                                                        | XXL I                                                  | NEW \$20.95                                                                                 |                                       |
|                              | <del>ተ</del>                                                                                                                                                                         |            | and Orange Sleeve Stripe and Neck Irim. Screen printed with a White a<br>"G.S. Honkytonkville 04" design on front)                                                                                                                                                               |                                                        | XXL I                                                  | NEW \$24.95<br>NEW \$25.95                                                                  |                                       |
|                              |                                                                                                                                                                                      | 5018       | NAME LONG SLEEVE SHALL (Change, 100% Heavyweight Cotton, I<br>NEW "Honkytonkville" G.S. Silhouette Profile Design on Full Front Chest<br>BASEBALL JERSEY (Pigment Dyed 100% Cotton 3/4 Sleeve Baseball<br>and Black Sleeves. Screen printed with a vintage Black and White Basel | t)Check siz<br>Jersey with a Khaki Green E             | re: MLXL XXL I                                         | <b>NEW</b> \$21.95                                                                          |                                       |
|                              | ជជជ                                                                                                                                                                                  |            | design "George Strait and the Ace in the Hole Band" Design)WHITE LONG SLEEVE SHIRT (White 100% Heavyweight Cotton, Long                                                                                                                                                          | Check siz                                              |                                                        |                                                                                             | -                                     |
|                              |                                                                                                                                                                                      |            | "G.S. Honkytonkville 04" vintage shield road sign design in Red, White a Center Chest and the 2004 Tour Cities and States on the Back)                                                                                                                                           |                                                        | XXL                                                    | NEW \$20.95                                                                                 |                                       |
|                              |                                                                                                                                                                                      | 5055       | BLUE LONG SLEEVE SHIRT (Harbor Blue 100% Heavyweight Cotton, "George Strait" Barbed Wire design on left front chest and on full back).                                                                                                                                           | Long Sleeve Shirt with<br>                             | Check size: M L XL I                                   | NEW \$19.95                                                                                 |                                       |
|                              |                                                                                                                                                                                      |            | BABY BIB (White Bib with "I Love George Strait" in Blue and Red - CUT<br>BABY SHIRT (100% Cotton, White Shirt, precious "Little George Strait F<br>design for your littlest G.S. fan)                                                                                            | an"                                                    |                                                        |                                                                                             |                                       |
|                              |                                                                                                                                                                                      |            | BABY/YOUTH SHIRT (100% Cotton, White Shirt, Adorable "future Honk Tonker" Rocking Horse design for "George Strait's number one fan")                                                                                                                                             | yCheck Baby siz                                        | e: 12 month 24 month I                                 | NEW \$9.95                                                                                  |                                       |
|                              |                                                                                                                                                                                      | 6510       | NIGHTSHIRT (Black 100% Preshrunk Cotton Nightshirt, 35" long, one s<br>G.S. "Honkytonkville" logo)                                                                                                                                                                               | ize fits all. Huge photo of G.                         | .S. with                                               |                                                                                             |                                       |
|                              | ជជជ                                                                                                                                                                                  | 7045       | TAPESTRY AFGHAN (3 ply, 54"x72" 100% cotton custom tapestry weav G.S. from LP "Honkytonkville" with G.S. logo at bottom - BEAUTIFUL! Ci                                                                                                                                          | ∕e afghan - 40 colors are wo                           | oven into lifelike photo of                            |                                                                                             |                                       |
|                              |                                                                                                                                                                                      |            | S.S. Horrick Hollingtonkinie with 3.S. logo at bottom - BEAUTHOL: Or<br>SWEAT PANTS (Navy Blue 50/50 sweat pants with covered elastic wais<br>pill resistant fleece, G.S. logo embroidered on left leg - specially designe                                                       | t with draw cord and elastic                           |                                                        | <b>VEVV</b> \$39.93                                                                         |                                       |
|                              |                                                                                                                                                                                      |            | with #9005 SWEATSHIRT)SWEATSHIRT (Navy Blue 50/50 Sweatshirt with pill resistant fleece. Rei                                                                                                                                                                                     | Che                                                    |                                                        | \$34.95                                                                                     |                                       |
|                              |                                                                                                                                                                                      |            | and Stripes logo EMBROIDERED full chest - speciall designed to be wo item #9003 SWEAT PANTS                                                                                                                                                                                      | rn with                                                |                                                        | L \$34.95                                                                                   |                                       |
|                              |                                                                                                                                                                                      | 9008       | BLACK SWEATSHIRT (Long Sleeve Black Sweatshirt with a G.S. Oval 0<br>NEW Dimensional Ink Outline Printed on the Front Full Chest)                                                                                                                                                | Graphic Design featuring a                             |                                                        |                                                                                             |                                       |
|                              | ជាជាជា                                                                                                                                                                               | 9020       | SPORTS GREY SWEATSHIRT (Sports Grey 80% cotton/20% polyester Full cut for a casual comfortable fit. "G.S. Honkytonkville 04" vintage shie                                                                                                                                        | preshrunk heavyweight flee                             | ece sweatshirt.                                        |                                                                                             |                                       |
|                              | <del>ተ</del>                                                                                                                                                                         |            | design printed in Red, White and Blue on the Front Center Chest)<br>HOODED SWEATSHIRT (Navy Blue 90% cotton/10% polyester preshru                                                                                                                                                |                                                        | XXL                                                    | <b>NEW</b> \$23.95                                                                          |                                       |
|                              |                                                                                                                                                                                      |            | spacious hood with drawstring, extra large pouch pocket, Red and White chest Large White "GS" on Back)                                                                                                                                                                           | e "George Strait" logo across                          | s center                                               | NEW \$39.95                                                                                 |                                       |
|                              | ជជជ                                                                                                                                                                                  |            | EMBOSSED CANVAS WORK JACKET (Rough and Ready Jacket is fas flexibility, Hand Warmer Pockets and Inside Vest Pocket, 12 oz. Canvas f                                                                                                                                              | fusion dyed in a rich brown,                           | Full Zipper                                            |                                                                                             |                                       |
|                              |                                                                                                                                                                                      |            | with Storm Flap and Snaps for extra protection, Fully Lined, Brand NEW on back of Jacket using a permanent 3 dimensional embossing process                                                                                                                                       | G.S. Rodeo design                                      | Check size: M L XL                                     | NEW \$99.50<br>NEW \$109.50                                                                 |                                       |
|                              |                                                                                                                                                                                      |            | NAVY HALF ZIP POLAR FLEECE PULL-OVER (Navy Blue 100% polye pull-over, side seam pockets with G.S. star design embroidered on left fr                                                                                                                                             |                                                        |                                                        | L \$75.00                                                                                   |                                       |
|                              |                                                                                                                                                                                      |            | TOUR JACKET (Athletic Team Style Jacket, Black Wool Bodice, Red Su<br>Snap front with Black collar and cuffs. Colorful chenille G.S. on front left                                                                                                                               | chest and large colorful che                           | enille                                                 |                                                                                             |                                       |
|                              | **                                                                                                                                                                                   |            | G.S. "On Tour" logo on back, quilted satin lining. SHARP!<br>EMBROIDERED JACKET (Black Poplin Baseball Style Jacket with flann                                                                                                                                                   | el lining, "George Strait" em                          | broidered on left                                      |                                                                                             |                                       |
|                              |                                                                                                                                                                                      |            | chest and George Strait "Honkytonkville" Silhouette design embroidered GEORGE STRAIT CD's & CASSETTES                                                                                                                                                                            | on back)Check siz                                      | e: M L XL XXL I<br>CASSETTES                           | NEW \$85.00                                                                                 |                                       |
|                              |                                                                                                                                                                                      | 901<br>902 | GEORGE STRAIT CD's & CASSETTES STRAIT COUNTRY STRAIT FROM THE HEART                                                                                                                                                                                                              | \$14<br>\$14                                           | \$9<br>\$9                                             |                                                                                             |                                       |
|                              |                                                                                                                                                                                      | 903<br>905 | GREATEST HITS                                                                                                                                                                                                                                                                    | \$14                                                   | \$9                                                    |                                                                                             |                                       |
|                              |                                                                                                                                                                                      | 906<br>907 | SOMETHING SPECIAL<br>#7<br>MERRY CHRISTMAS STRAIT TO YOU                                                                                                                                                                                                                         | \$14<br>\$14                                           | \$9<br>\$9                                             |                                                                                             | ·                                     |
|                              |                                                                                                                                                                                      |            |                                                                                                                                                                                                                                                                                  |                                                        |                                                        |                                                                                             |                                       |
|                              |                                                                                                                                                                                      | 910<br>911 | GREATEST HITS #2 IF YOU AIN'T LOVIN' YOU AIN'T LIVIN                                                                                                                                                                                                                             | \$14<br>\$14                                           | \$9<br>\$9                                             |                                                                                             | ·                                     |
|                              |                                                                                                                                                                                      |            |                                                                                                                                                                                                                                                                                  |                                                        |                                                        |                                                                                             |                                       |
|                              |                                                                                                                                                                                      | 914        | CHILL OF AN EARLY FALL HOLDING MY OWN                                                                                                                                                                                                                                            | \$15                                                   | \$10                                                   |                                                                                             |                                       |
|                              |                                                                                                                                                                                      | 917        | PURE COUNTRY (Original motion picture soundtrack)                                                                                                                                                                                                                                | \$16                                                   | \$11                                                   |                                                                                             |                                       |
|                              |                                                                                                                                                                                      |            | EASY COME, EASY GOLEAD ON                                                                                                                                                                                                                                                        |                                                        |                                                        |                                                                                             |                                       |
|                              |                                                                                                                                                                                      | 920        | STRAIT OUT OF THE BOX (Boxed set comprised of 72 tracks and acco                                                                                                                                                                                                                 | mpanying booklet featuring                             | Strait's comments on each record                       | d plus dozens of photographs, a                                                             |                                       |
|                              |                                                                                                                                                                                      | 921        | biographical essay, and complete recording session information.)                                                                                                                                                                                                                 | \$16                                                   | \$11                                                   |                                                                                             |                                       |
|                              |                                                                                                                                                                                      |            | CARRYING YOUR LOVE WITH MEONE STEP AT A TIME                                                                                                                                                                                                                                     |                                                        |                                                        |                                                                                             |                                       |
|                              |                                                                                                                                                                                      | 924        | ALWAYS NEVER THE SAME                                                                                                                                                                                                                                                            | \$16                                                   | \$11                                                   |                                                                                             |                                       |
|                              |                                                                                                                                                                                      | 925<br>926 | MERRY CHRISTMAS WHEREVER YOU ARELATEST GREATEST STRAITEST HITS                                                                                                                                                                                                                   | \$16<br>\$16                                           | \$11<br>\$11                                           |                                                                                             |                                       |
|                              |                                                                                                                                                                                      | 927        | GEORGE STRAIT                                                                                                                                                                                                                                                                    | \$16                                                   | \$11                                                   |                                                                                             |                                       |
|                              |                                                                                                                                                                                      | 929        | THE ROAD LESS TRAVELEDTHE BEST OF GEORGE STRAIT (20th Century Masters, The Millenium Colle                                                                                                                                                                                       | action) \$16                                           | Available in CD Only                                   |                                                                                             |                                       |
|                              |                                                                                                                                                                                      | 930<br>931 | FOR THE LAST TIME - LIVE FROM THE ASTRODOME HONKYTONKVILLE                                                                                                                                                                                                                       | \$19<br>\$19                                           | Available in CD Only<br>\$12                           |                                                                                             | ·                                     |
|                              | NEW IT                                                                                                                                                                               |            | ☆ CLOSEOUT PRICES ☆☆ PLEASE MARK SIZ                                                                                                                                                                                                                                             |                                                        |                                                        |                                                                                             |                                       |
| **** PLE/                    |                                                                                                                                                                                      |            |                                                                                                                                                                                                                                                                                  | YES 🗀 INISIS a                                         | new address.                                           | SUB TOTAL<br>SHIPPING CHARGE                                                                |                                       |
|                              |                                                                                                                                                                                      |            |                                                                                                                                                                                                                                                                                  | Shipping Charges for                                   |                                                        | UCT STRAIT CASH HERE                                                                        |                                       |
| ADDKES                       | oo:                                                                                                                                                                                  |            | ST.:ZIP:                                                                                                                                                                                                                                                                         | applies to on<br>Split shipments to sep                | nly one address. arate addresses require a             | TOTAL AMOUNT                                                                                |                                       |
|                              |                                                                                                                                                                                      |            |                                                                                                                                                                                                                                                                                  | Double Shipping Charg                                  | harge for each address.<br>ges for Foreign Deliveries. | .00 - 20.00 = \$4.50                                                                        | - 60.00 = \$9.00<br>- 80.00 = \$10.25 |
|                              |                                                                                                                                                                                      |            |                                                                                                                                                                                                                                                                                  | PLEASE ADD AN ADDIT                                    | ERS OVER \$300.00<br>FIONAL SHIPPING CHARGE            | 20.01 - 30.00 = \$5.75 60.01 - 30.01 - 40.00 = \$6.75 80.01 - 40.01 - 50.00 = \$8.00 101.00 | 100.00 = \$11.25<br>0 & Up = \$12.25  |
|                              |                                                                                                                                                                                      |            | SA: If paying by MasterCard or Visa, please fill out below:                                                                                                                                                                                                                      | Master                                                 | \$100.00 INCREASE.  rCard / Visa Orders Tol            | I Free 1-800-338-GSF(                                                                       |                                       |
|                              | *** NOTE: ALL ORDERS MUST BE PAID IN U.S. CURRENCY OR THE EQUIVALENT FOREIGN MASTERCARD/VISA NO. EXCHANGE RATES. FOREIGN ORDERS PAID FOR IN ANY OTHER MANNER WILL BE RETURNED.       |            |                                                                                                                                                                                                                                                                                  |                                                        |                                                        |                                                                                             |                                       |
|                              | FOREIGN ORDERS, OTHER THAN CANADA, MUST DOUBLE THE NORMAL SHIPPING CHARGE FOR<br>AIR DELIVERY.*** Phone Number must accompany Credit Card orders. We reserve the right to substitute |            |                                                                                                                                                                                                                                                                                  |                                                        |                                                        | CHARGE FOR ght to substitute                                                                |                                       |
| NAME ON CARD: (Please Print) |                                                                                                                                                                                      |            |                                                                                                                                                                                                                                                                                  | new colors or designs to                               | r discontinued items. • P.O. BOX 2119 • HENI           |                                                                                             |                                       |