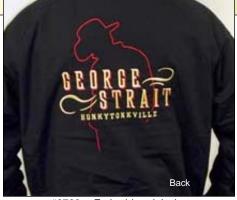

### NEW FAN CLUB MERCHANDISE

#5002 - Navy Tour T-Shirt

#5014 - Navy Ringer T-Shirt

#214 - Photo Magnet

#5010 - Black Tour T-Shirt

#5050 - White Long Sleeve Shirt

#645 - Calendar

#5018 - Baseball Jersey