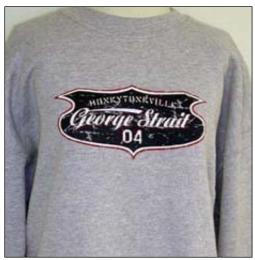

### NEW FAN CLUB MERCHANDISE

#5002 - Navy Tour T-Shirt

#5014 - Navy Ringer T-Shirt

#214 - Photo Magnet

#5010 - Black Tour T-Shirt

#5050 - White Long Sleeve Shirt

#645 - Calendar

#5018 - Baseball Jersey