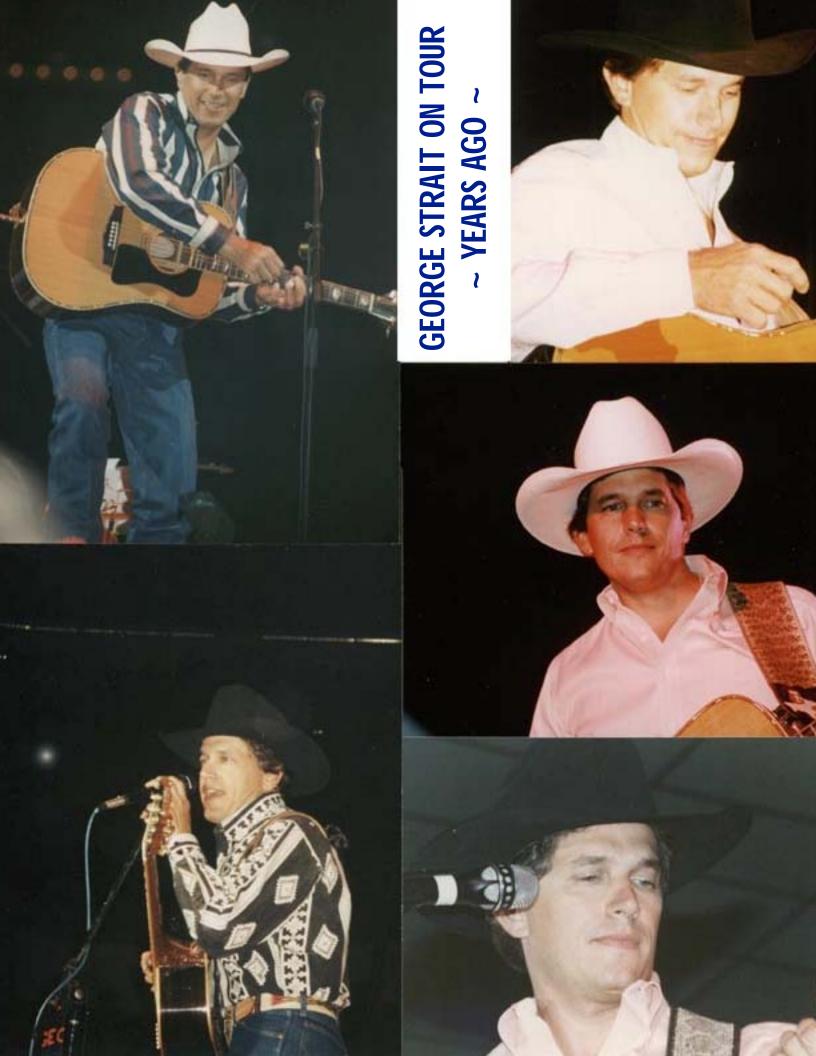

George Strait has had a legion of Canadian fans for many years and has

played a number of shows in western Canada in years past. He will be accompanied on the tour by Capitol records recording artist Dierks Bentley, who just obtained his first #1 record with "What Was I Thinkin". Tickets for the Edmonton and Calgary shows will go on sale November 27th to the general public from Ticketmaster in Canada.