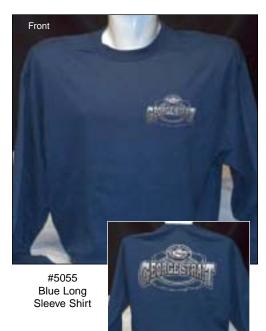

| QIT.                         |                                                                                                                                                                                      |            | BLACK TOUR T-SHIRT (Black 100% Preshrunk Cotton Short Sleeve T-s                                                                                                                                                                                                                 | hirt with "Honkvtonkville"                             | Check size: M L XL I                                   | NEW \$18.95                                                                                 | AMOUNT                                |
|------------------------------|--------------------------------------------------------------------------------------------------------------------------------------------------------------------------------------|------------|----------------------------------------------------------------------------------------------------------------------------------------------------------------------------------------------------------------------------------------------------------------------------------|--------------------------------------------------------|--------------------------------------------------------|---------------------------------------------------------------------------------------------|---------------------------------------|
|                              |                                                                                                                                                                                      |            | CD Cover graphic with photo of G.S. on the front and the 2004 Tour Citic KHAKI GREEN T-SHIRT (Khaki Green Pigment Dyed 100% Cotton Preswith G.S. "Honkytonkville" graphic printed in Blue on the Center Chest a:                                                                 | es and States on the back) shrunk Short Sleeve T-shirt | XXL I                                                  | NEW \$19.95                                                                                 |                                       |
|                              | ជជជ                                                                                                                                                                                  | 5014       | one color imprint of the G.S. "Honkytonkville" graphic printed in Blue) NAVY RINGER T-SHIRT (100% Cotton Vintage Double Striped Ringer T and Orange Sleeve Stripe and Neck Trim. Screen printed with a White a                                                                   |                                                        | XXL I                                                  | NEW \$20.95                                                                                 |                                       |
|                              | <del>ተ</del>                                                                                                                                                                         |            | and Orange Sleeve Stripe and Neck Irim. Screen printed with a White a<br>"G.S. Honkytonkville 04" design on front)                                                                                                                                                               |                                                        | XXL I                                                  | NEW \$24.95<br>NEW \$25.95                                                                  |                                       |
|                              |                                                                                                                                                                                      | 5018       | NAME LONG SLEEVE SHALL (Change, 100% Heavyweight Cotton, I<br>NEW "Honkytonkville" G.S. Silhouette Profile Design on Full Front Chest<br>BASEBALL JERSEY (Pigment Dyed 100% Cotton 3/4 Sleeve Baseball<br>and Black Sleeves. Screen printed with a vintage Black and White Basel | t)Check siz<br>Jersey with a Khaki Green E             | re: MLXL XXL I                                         | <b>NEW</b> \$21.95                                                                          |                                       |
|                              | ជជជ                                                                                                                                                                                  |            | design "George Strait and the Ace in the Hole Band" Design)WHITE LONG SLEEVE SHIRT (White 100% Heavyweight Cotton, Long                                                                                                                                                          | Check siz                                              |                                                        |                                                                                             | -                                     |
|                              |                                                                                                                                                                                      |            | "G.S. Honkytonkville 04" vintage shield road sign design in Red, White a Center Chest and the 2004 Tour Cities and States on the Back)                                                                                                                                           |                                                        | XXL                                                    | NEW \$20.95                                                                                 |                                       |
|                              |                                                                                                                                                                                      | 5055       | BLUE LONG SLEEVE SHIRT (Harbor Blue 100% Heavyweight Cotton, "George Strait" Barbed Wire design on left front chest and on full back).                                                                                                                                           | Long Sleeve Shirt with<br>                             | Check size: M L XL I                                   | NEW \$19.95                                                                                 |                                       |
|                              |                                                                                                                                                                                      |            | BABY BIB (White Bib with "I Love George Strait" in Blue and Red - CUT<br>BABY SHIRT (100% Cotton, White Shirt, precious "Little George Strait F<br>design for your littlest G.S. fan)                                                                                            | an"                                                    |                                                        |                                                                                             |                                       |
|                              |                                                                                                                                                                                      |            | BABY/YOUTH SHIRT (100% Cotton, White Shirt, Adorable "future Honk Tonker" Rocking Horse design for "George Strait's number one fan")                                                                                                                                             | yCheck Baby siz                                        | e: 12 month 24 month I                                 | NEW \$9.95                                                                                  |                                       |
|                              |                                                                                                                                                                                      | 6510       | NIGHTSHIRT (Black 100% Preshrunk Cotton Nightshirt, 35" long, one s<br>G.S. "Honkytonkville" logo)                                                                                                                                                                               | ize fits all. Huge photo of G.                         | .S. with                                               |                                                                                             |                                       |
|                              | ជជជ                                                                                                                                                                                  | 7045       | TAPESTRY AFGHAN (3 ply, 54"x72" 100% cotton custom tapestry weav G.S. from LP "Honkytonkville" with G.S. logo at bottom - BEAUTIFUL! Ci                                                                                                                                          | ∕e afghan - 40 colors are wo                           | oven into lifelike photo of                            |                                                                                             |                                       |
|                              |                                                                                                                                                                                      |            | S.S. Horrick Hollingtonkinie with 3.S. logo at bottom - BEAUTHOL: Or<br>SWEAT PANTS (Navy Blue 50/50 sweat pants with covered elastic wais<br>pill resistant fleece, G.S. logo embroidered on left leg - specially designe                                                       | t with draw cord and elastic                           |                                                        | <b>VEVV</b> \$39.93                                                                         |                                       |
|                              |                                                                                                                                                                                      |            | with #9005 SWEATSHIRT)SWEATSHIRT (Navy Blue 50/50 Sweatshirt with pill resistant fleece. Rei                                                                                                                                                                                     | Che                                                    |                                                        | \$34.95                                                                                     |                                       |
|                              |                                                                                                                                                                                      |            | and Stripes logo EMBROIDERED full chest - speciall designed to be wo item #9003 SWEAT PANTS                                                                                                                                                                                      | rn with                                                |                                                        | L \$34.95                                                                                   |                                       |
|                              |                                                                                                                                                                                      | 9008       | BLACK SWEATSHIRT (Long Sleeve Black Sweatshirt with a G.S. Oval 0<br>NEW Dimensional Ink Outline Printed on the Front Full Chest)                                                                                                                                                | Graphic Design featuring a                             |                                                        |                                                                                             |                                       |
|                              | ជាជាជា                                                                                                                                                                               | 9020       | SPORTS GREY SWEATSHIRT (Sports Grey 80% cotton/20% polyester Full cut for a casual comfortable fit. "G.S. Honkytonkville 04" vintage shie                                                                                                                                        | preshrunk heavyweight flee                             | ece sweatshirt.                                        |                                                                                             |                                       |
|                              | <del>ተ</del>                                                                                                                                                                         |            | design printed in Red, White and Blue on the Front Center Chest)<br>HOODED SWEATSHIRT (Navy Blue 90% cotton/10% polyester preshru                                                                                                                                                |                                                        | XXL                                                    | <b>NEW</b> \$23.95                                                                          |                                       |
|                              |                                                                                                                                                                                      |            | spacious hood with drawstring, extra large pouch pocket, Red and White chest Large White "GS" on Back)                                                                                                                                                                           | e "George Strait" logo across                          | s center                                               | NEW \$39.95                                                                                 |                                       |
|                              | ជជជ                                                                                                                                                                                  |            | EMBOSSED CANVAS WORK JACKET (Rough and Ready Jacket is fas flexibility, Hand Warmer Pockets and Inside Vest Pocket, 12 oz. Canvas f                                                                                                                                              | fusion dyed in a rich brown,                           | Full Zipper                                            |                                                                                             |                                       |
|                              |                                                                                                                                                                                      |            | with Storm Flap and Snaps for extra protection, Fully Lined, Brand NEW on back of Jacket using a permanent 3 dimensional embossing process                                                                                                                                       | G.S. Rodeo design                                      | Check size: M L XL                                     | NEW \$99.50<br>NEW \$109.50                                                                 |                                       |
|                              |                                                                                                                                                                                      |            | NAVY HALF ZIP POLAR FLEECE PULL-OVER (Navy Blue 100% polye pull-over, side seam pockets with G.S. star design embroidered on left fr                                                                                                                                             |                                                        |                                                        | L \$75.00                                                                                   |                                       |
|                              |                                                                                                                                                                                      |            | TOUR JACKET (Athletic Team Style Jacket, Black Wool Bodice, Red Su<br>Snap front with Black collar and cuffs. Colorful chenille G.S. on front left                                                                                                                               | chest and large colorful che                           | enille                                                 |                                                                                             |                                       |
|                              | **                                                                                                                                                                                   |            | G.S. "On Tour" logo on back, quilted satin lining. SHARP!<br>EMBROIDERED JACKET (Black Poplin Baseball Style Jacket with flann                                                                                                                                                   | el lining, "George Strait" em                          | broidered on left                                      |                                                                                             |                                       |
|                              |                                                                                                                                                                                      |            | chest and George Strait "Honkytonkville" Silhouette design embroidered GEORGE STRAIT CD's & CASSETTES                                                                                                                                                                            | on back)Check siz                                      | e: M L XL XXL I<br>CASSETTES                           | NEW \$85.00                                                                                 |                                       |
|                              |                                                                                                                                                                                      | 901<br>902 | GEORGE STRAIT CD's & CASSETTES STRAIT COUNTRY STRAIT FROM THE HEART                                                                                                                                                                                                              | \$14<br>\$14                                           | \$9<br>\$9                                             |                                                                                             |                                       |
|                              |                                                                                                                                                                                      | 903<br>905 | GREATEST HITS                                                                                                                                                                                                                                                                    | \$14                                                   | \$9                                                    |                                                                                             |                                       |
|                              |                                                                                                                                                                                      | 906<br>907 | SOMETHING SPECIAL<br>#7<br>MERRY CHRISTMAS STRAIT TO YOU                                                                                                                                                                                                                         | \$14<br>\$14                                           | \$9<br>\$9                                             |                                                                                             | ·                                     |
|                              |                                                                                                                                                                                      |            |                                                                                                                                                                                                                                                                                  |                                                        |                                                        |                                                                                             |                                       |
|                              |                                                                                                                                                                                      | 910<br>911 | GREATEST HITS #2 IF YOU AIN'T LOVIN' YOU AIN'T LIVIN                                                                                                                                                                                                                             | \$14<br>\$14                                           | \$9<br>\$9                                             |                                                                                             | ·                                     |
|                              |                                                                                                                                                                                      |            |                                                                                                                                                                                                                                                                                  |                                                        |                                                        |                                                                                             |                                       |
|                              |                                                                                                                                                                                      | 914        | CHILL OF AN EARLY FALL HOLDING MY OWN                                                                                                                                                                                                                                            | \$15                                                   | \$10                                                   |                                                                                             |                                       |
|                              |                                                                                                                                                                                      | 917        | PURE COUNTRY (Original motion picture soundtrack)                                                                                                                                                                                                                                | \$16                                                   | \$11                                                   |                                                                                             |                                       |
|                              |                                                                                                                                                                                      |            | EASY COME, EASY GOLEAD ON                                                                                                                                                                                                                                                        |                                                        |                                                        |                                                                                             |                                       |
|                              |                                                                                                                                                                                      | 920        | STRAIT OUT OF THE BOX (Boxed set comprised of 72 tracks and acco                                                                                                                                                                                                                 | mpanying booklet featuring                             | Strait's comments on each record                       | d plus dozens of photographs, a                                                             |                                       |
|                              |                                                                                                                                                                                      | 921        | biographical essay, and complete recording session information.)                                                                                                                                                                                                                 | \$16                                                   | \$11                                                   |                                                                                             |                                       |
|                              |                                                                                                                                                                                      |            | CARRYING YOUR LOVE WITH MEONE STEP AT A TIME                                                                                                                                                                                                                                     |                                                        |                                                        |                                                                                             |                                       |
|                              |                                                                                                                                                                                      | 924        | ALWAYS NEVER THE SAME                                                                                                                                                                                                                                                            | \$16                                                   | \$11                                                   |                                                                                             |                                       |
|                              |                                                                                                                                                                                      | 925<br>926 | MERRY CHRISTMAS WHEREVER YOU ARELATEST GREATEST STRAITEST HITS                                                                                                                                                                                                                   | \$16<br>\$16                                           | \$11<br>\$11                                           |                                                                                             |                                       |
|                              |                                                                                                                                                                                      | 927        | GEORGE STRAIT                                                                                                                                                                                                                                                                    | \$16                                                   | \$11                                                   |                                                                                             |                                       |
|                              |                                                                                                                                                                                      | 929        | THE ROAD LESS TRAVELEDTHE BEST OF GEORGE STRAIT (20th Century Masters, The Millenium Colle                                                                                                                                                                                       | action) \$16                                           | Available in CD Only                                   |                                                                                             |                                       |
|                              |                                                                                                                                                                                      | 930<br>931 | FOR THE LAST TIME - LIVE FROM THE ASTRODOME HONKYTONKVILLE                                                                                                                                                                                                                       | \$19<br>\$19                                           | Available in CD Only<br>\$12                           |                                                                                             | ·                                     |
|                              | NEW IT                                                                                                                                                                               |            | ☆ CLOSEOUT PRICES ☆☆ PLEASE MARK SIZ                                                                                                                                                                                                                                             |                                                        |                                                        |                                                                                             |                                       |
| **** PLE/                    |                                                                                                                                                                                      |            |                                                                                                                                                                                                                                                                                  | YES 🗀 INISIS a                                         | new address.                                           | SUB TOTAL<br>SHIPPING CHARGE                                                                |                                       |
|                              |                                                                                                                                                                                      |            |                                                                                                                                                                                                                                                                                  | Shipping Charges for                                   |                                                        | UCT STRAIT CASH HERE                                                                        |                                       |
| ADDKES                       | oo:                                                                                                                                                                                  |            | ST.:ZIP:                                                                                                                                                                                                                                                                         | applies to on<br>Split shipments to sep                | nly one address. arate addresses require a             | TOTAL AMOUNT                                                                                |                                       |
|                              |                                                                                                                                                                                      |            |                                                                                                                                                                                                                                                                                  | Double Shipping Charg                                  | harge for each address.<br>ges for Foreign Deliveries. | .00 - 20.00 = \$4.50                                                                        | - 60.00 = \$9.00<br>- 80.00 = \$10.25 |
|                              |                                                                                                                                                                                      |            |                                                                                                                                                                                                                                                                                  | PLEASE ADD AN ADDIT                                    | ERS OVER \$300.00<br>FIONAL SHIPPING CHARGE            | 20.01 - 30.00 = \$5.75 60.01 - 30.01 - 40.00 = \$6.75 80.01 - 40.01 - 50.00 = \$8.00 101.00 | 100.00 = \$11.25<br>0 & Up = \$12.25  |
|                              |                                                                                                                                                                                      |            | SA: If paying by MasterCard or Visa, please fill out below:                                                                                                                                                                                                                      | Master                                                 | \$100.00 INCREASE.  rCard / Visa Orders Tol            | I Free 1-800-338-GSF(                                                                       |                                       |
|                              | *** NOTE: ALL ORDERS MUST BE PAID IN U.S. CURRENCY OR THE EQUIVALENT FOREIGN MASTERCARD/VISA NO. EXCHANGE RATES. FOREIGN ORDERS PAID FOR IN ANY OTHER MANNER WILL BE RETURNED.       |            |                                                                                                                                                                                                                                                                                  |                                                        |                                                        |                                                                                             |                                       |
|                              | FOREIGN ORDERS, OTHER THAN CANADA, MUST DOUBLE THE NORMAL SHIPPING CHARGE FOR<br>AIR DELIVERY.*** Phone Number must accompany Credit Card orders. We reserve the right to substitute |            |                                                                                                                                                                                                                                                                                  |                                                        |                                                        | CHARGE FOR ght to substitute                                                                |                                       |
| NAME ON CARD: (Please Print) |                                                                                                                                                                                      |            |                                                                                                                                                                                                                                                                                  | new colors or designs to                               | r discontinued items. • P.O. BOX 2119 • HENI           |                                                                                             |                                       |