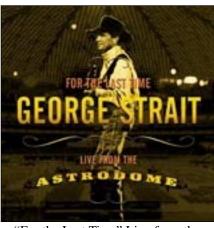

## George Strait Releases His First Live Record on February 11th Live DVD to Follow on February 25th

#### FOR THE LAST TIME - LIVE FROM THE ASTRODOME

#### "Houston Livestock Show and Rodeo" on March 3, 2002

Every time George Strait releases a new record, it becomes an event. Likewise, his concerts have taken on near legendary proportions. Now, for the first time in an audio recording, Strait's two worlds collide.

On February 11th George Strait will release For the Last Time - Live From the Astrodome (MCA Nashville), his first live disc ever. The 16-song collection, recorded on the closing night of the "Houston Livestock Show and Rodeo" on March 3rd, contains some of George's biggest hits like "Amarillo By Morning" and his latest #1 single, "She'll Leave You With A Smile."

A live performance DVD of the same name with three additional songs will be released on February 25th. It is Strait's

#217 New Color George Strait 8x10 Photo (see Merchandise Order Form)

first "Live" video recording for sale in over a decade.