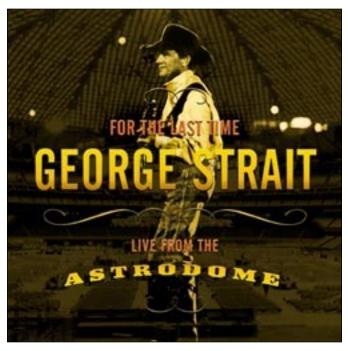

## George Strait Releases His First Live Record on February 11th Live DVD to Follow on February 25th

#### FOR THE LAST TIME - LIVE FROM THE ASTRODOME

#### "Houston Livestock Show and Rodeo" on March 3, 2002

Every time George Strait releases a new record, it becomes an event. Likewise, his concerts have taken on near legendary proportions. Now, for the first time in an audio recording, Strait's two worlds collide.

On February 11th George Strait will release For the Last Time - Live From the Astrodome (MCA Nashville), his first live disc ever. The 16-song collection, recorded on the closing night of the "Houston Livestock Show and Rodeo" on March 3rd, contains some of George's biggest hits like "Amarillo By Morning" and his latest #1 single, "She'll Leave You With A Smile."

A live performance DVD of the same name with three additional songs will be released on February 25th. It is Strait's

#217 New Color George Strait 8x10 Photo (see Merchandise Order Form)

first "Live" video recording for sale in over a decade.