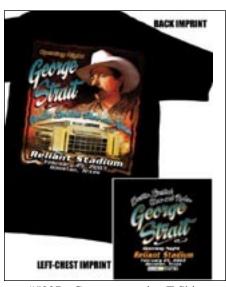

Strait will return to Houston on February 25, 2003 for the opening ceremonies of the "Houston Livestock Show and Rodeo" in its brand new home, the newly built Reliant Stadium.

## - SPECIAL COLLECTIBLES -

#615 - Commemorative Poster

"For the Last Time" Live from the
Astrodome - Recorded at the
closing night of th
"Houston Livestock Show and Rodeo"
#930 - CD • #8888 - DVD

#5007 - Commemorative T-Shirt