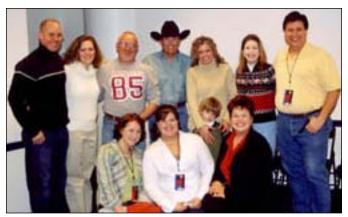

As we traveled back to Tennessee on Sunday, we flashed thru the entire weekend in our minds and though the 2005 Team Roping will

Staff and friends visit with George backstage at the Nashville, TN concert. Back Row (L-R): Chris, Katie, Wade, George, Pam, Vicki and Darrin. Front Row (L-R): Sam, Darci, Ranger and Anita.