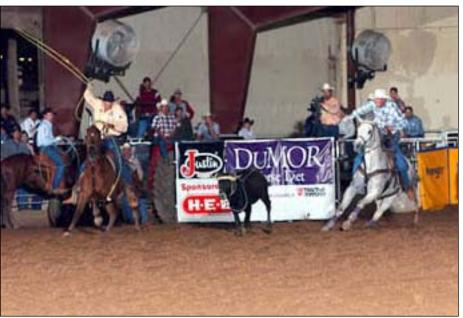

Barnes, the 44-year-old header from Scottsdale, AZ, said, "You just don't get too many chances like this. We had a good rope, a good steer and a good score. We were fortunate that it all came through. We would never have an opportunity like this if it wasn't for all the time and effort George Strait puts into making this a premiere

event."

Allen Bach also pocketed an additional \$20,497as a part of the 2nd place team with

Header Jake Barnes (right) and heeler Allen Bach (left) winning the 22nd Annual GSTRC.

header Matt Tyler. Their score of 17.64 was enough for to win the second place money along with a pair of Twister saddles.