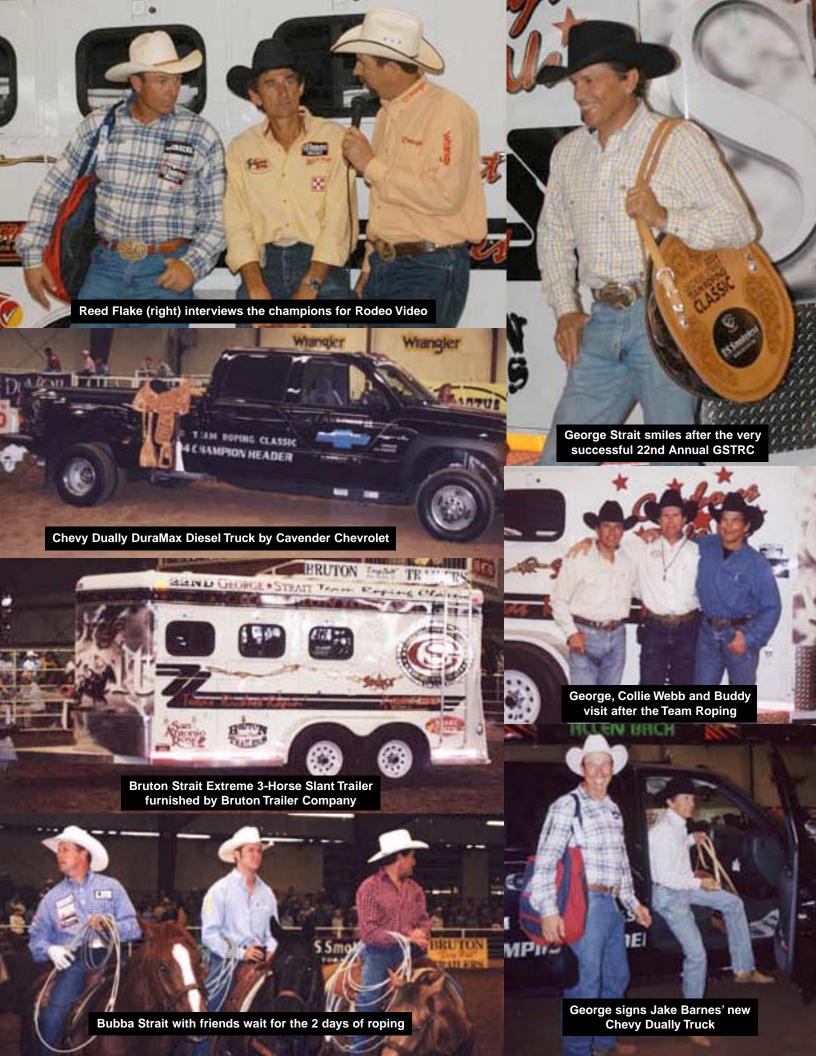

### **Bubba Strait and Bret Beach Make Final 50**

Two world champions with 10 titles between them roped their way to the championship of the 22nd annual George Strait

Team Roping Classic in San Antonio, Texas on March 20th. Jake Barnes, seven time world Team Roping Champion and Allen Bach, who has won the title three times, roped three steers in 16.88 seconds to win the GSTRC. It was Barnes' second GSTRC title and Bach's third championship. The duo each drove home in brand new extended cab dually Chevy pick-ups pulling 3-horse Bruton Strait Extreme trailers and \$32, 364 in their Wrangler jeans.

Clay Tryan and
Corey Petska won
Saturday's first goround with a time of
5.32 while Tyler
Magnus and Travis
Groves won the second go-round with a
time of 4.77 seconds.
The third go-round
went in an event
record setting time of
3.69 to seven-time
world champions,

Speed Williams and Rich Skelton who had missed on their previous two steers. Each go-round winning team was awarded \$1800 for their efforts.

One of the highlights of the event was Bubba Strait's performance as he became the first member of the Strait family to

No one was able to win any of the \$40,000 up for grabs on the H.E.B. Redwrapped steers on Saturday so that purse will grow even more next year.

Total cash and prizes awarded during the event totaled almost \$400,000. Cavender Chevrolet of Boerne, Tx. was the title sponsor of the the 22nd Annual GSTRC. In addition to H.E.B., other sponsors who made the

event very special were Brake Check, Bill Miller's BBQ, The San Antonio Express-News, Tractor Supply Company, Brawny Towels, McCormick's Foods and Spices, Classic Ropes, Cactus Ropes, Justin Boots, Resistol, Wrangler, Gist Buckles and Bruton Trailers.