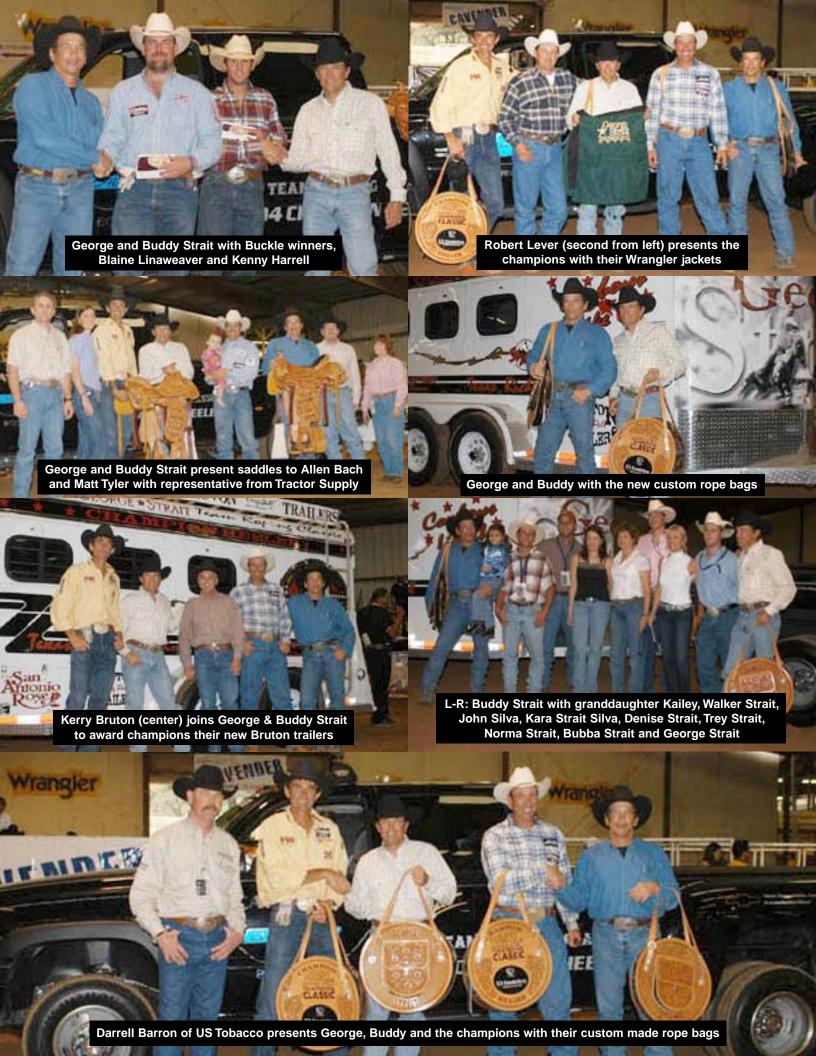

### **Bubba Strait and Bret Beach Make Final 50**

Two world champions with 10 titles between them roped their way to the championship of the 22nd annual George Strait

Team Roping Classic in San Antonio, Texas on March 20th. Jake Barnes, seven time world Team Roping Champion and Allen Bach, who has won the title three times, roped three steers in 16.88 seconds to win the GSTRC. It was Barnes' second GSTRC title and Bach's third championship. The duo each drove home in brand new extended cab dually Chevy pick-ups pulling 3-horse Bruton Strait Extreme trailers and \$32, 364 in their Wrangler jeans.

event."

Allen Bach also pocketed an additional \$20,497as a part of the 2nd place team with

Header Jake Barnes (right) and heeler Allen Bach (left) winning the 22nd Annual GSTRC.

header Matt Tyler. Their score of 17.64 was enough for to win the second place money along with a pair of Twister saddles.

No one was able to win any of the \$40,000 up for grabs on the H.E.B. Redwrapped steers on Saturday so that purse will grow even more next year.

Total cash and prizes awarded during the event totaled almost \$400,000. Cavender Chevrolet of Boerne, Tx. was the title sponsor of the the 22nd Annual GSTRC. In addition to H.E.B., other sponsors who made the

event very special were Brake Check, Bill Miller's BBQ, The San Antonio Express-News, Tractor Supply Company, Brawny Towels, McCormick's Foods and Spices, Classic Ropes, Cactus Ropes, Justin Boots, Resistol, Wrangler, Gist Buckles and Bruton Trailers.

Allen Bach and Jake Barnes collect the keys to their new Chevy Trucks from George and Buddy Strait and Stuart Cavender (2nd from right) of Cavender Chevrolet.