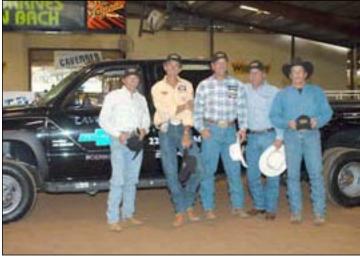

Allen Bach and Jake Barnes collect the keys to their new Chevy Trucks from George and Buddy Strait and Stuart Cavender (2nd from right) of Cavender Chevrolet.