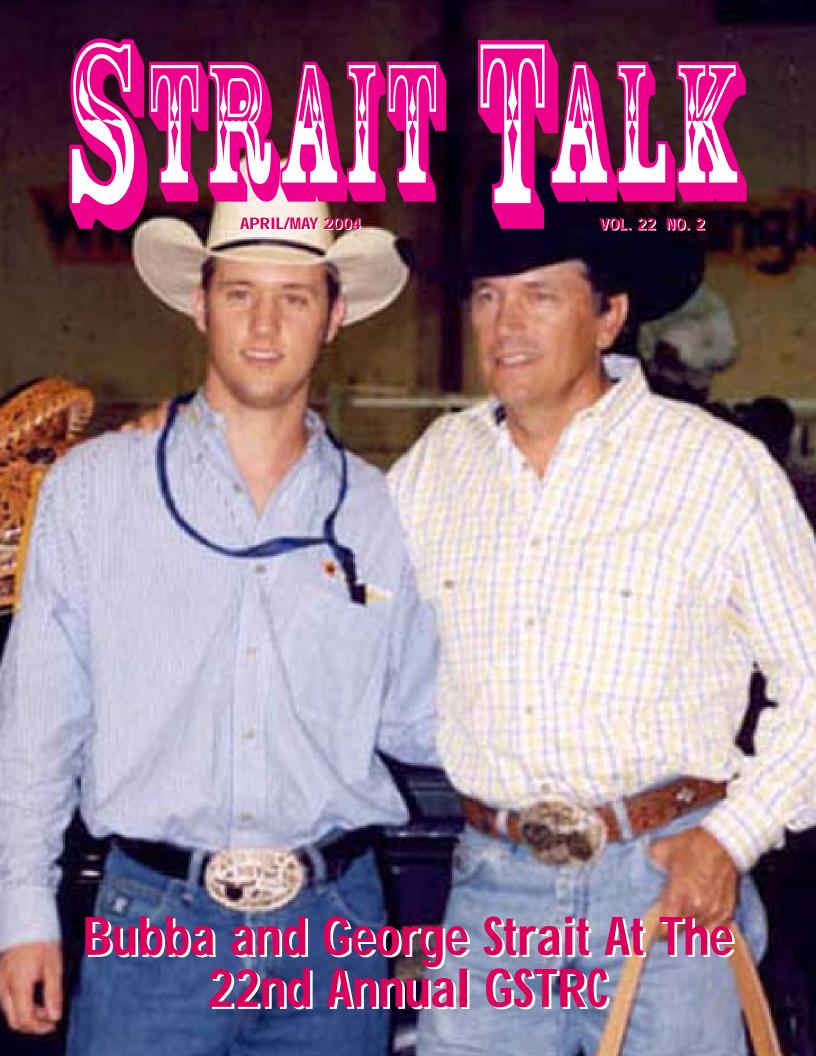

# Barnes and Bach Take 22nd Annual GSTRC

### **Bubba Strait and Bret Beach Make Final 50**

Two world champions with 10 titles between them roped their way to the championship of the 22nd annual George Strait

Team Roping Classic in San Antonio, Texas on March 20th. Jake Barnes, seven time world Team Roping Champion and Allen Bach, who has won the title three times, roped three steers in 16.88 seconds to win the GSTRC. It was Barnes' second GSTRC title and Bach's third championship. The duo each drove home in brand new extended cab dually Chevy pick-ups pulling 3-horse Bruton Strait Extreme trailers and \$32, 364 in their Wrangler jeans.