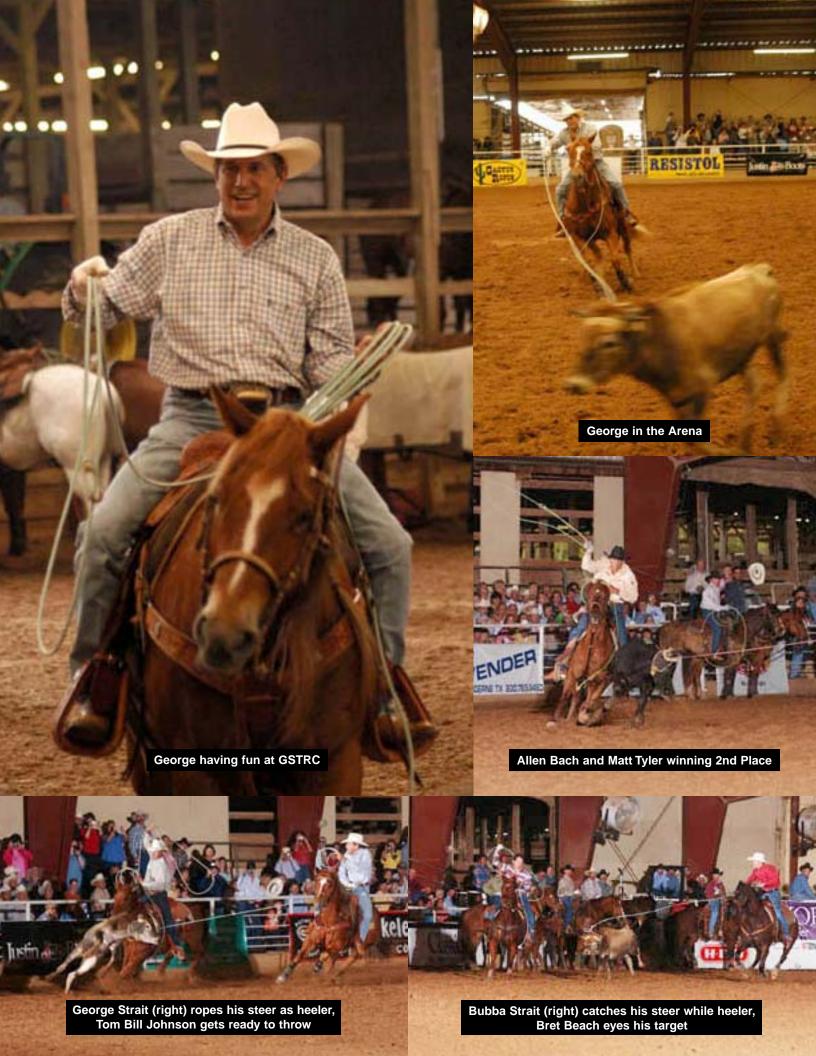

# Barnes and Bach Take 22nd Annual GSTRC

### **Bubba Strait and Bret Beach Make Final 50**

Two world champions with 10 titles between them roped their way to the championship of the 22nd annual George Strait

Team Roping Classic in San Antonio, Texas on March 20th. Jake Barnes, seven time world Team Roping Champion and Allen Bach, who has won the title three times, roped three steers in 16.88 seconds to win the GSTRC. It was Barnes' second GSTRC title and Bach's third championship. The duo each drove home in brand new extended cab dually Chevy pick-ups pulling 3-horse Bruton Strait Extreme trailers and \$32, 364 in their Wrangler jeans.

## Barnes and Bach Take 22nd Annual GSTRC (continued)

make it back in the Top 50 for Saturday's championship rounds. Bubba and heeler Bret Beach were in 10th place after their first two steers, and in a great position to finish in the top eight, when they drew a bad steer and had a no-time on their final run.

Brazil, Canada and all over the USA. They joined in one arena to witness the record breaking time of 3.69 by Speed Williams and Rich Skelton on Saturday, March 20th and watch for the first time as Bubba Strait became the first member of the Strait Family to make it to the finals. Yes, we are all very proud of Bubba. Congrats to him and his proud parents, George and Norma. We had our fingers crossed as he came very close to making the elite eight money makers. Please read the story on Page 1 for all the details.