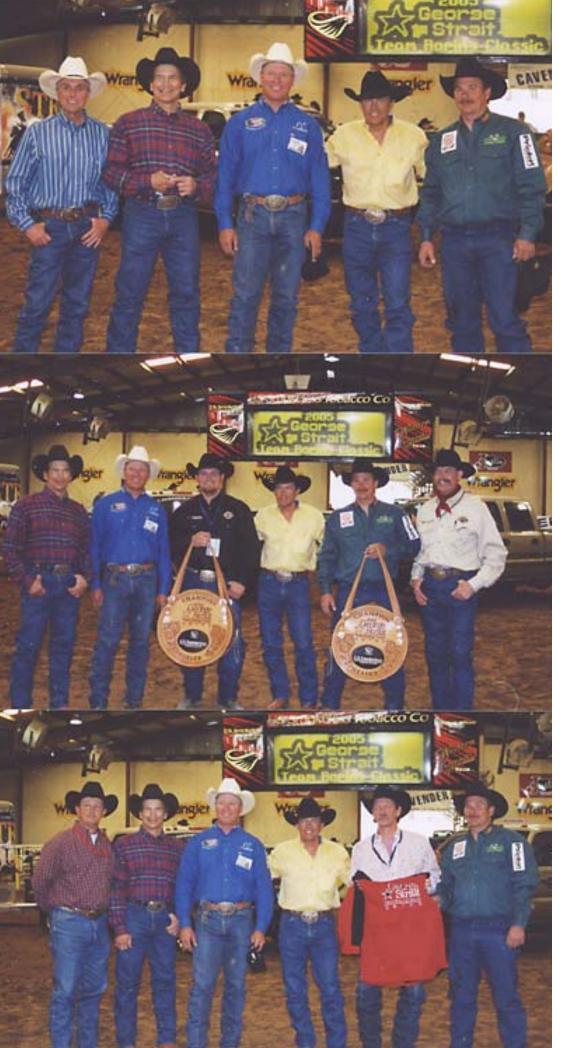

SIGNATURE ON CARD:\_

Buddy and George Strait with 2005 GSTRC Champions, Clay O'Brien Cooper and Speed Williams.

George and Buddy Strait with Tractor Supply staff presenting the Runner-up Saddles to Kevin Stewart and Casey Chamberlain.

Buddy and George Strait present awards to Gist Buckle winners, David Key and Kory Koontz. They won the buckles for having the fastest total time on Friday's first two go-rounds.

Kerry Bruton, Buddy Strait and George Strait present Bruton Trailers to GSTRC Champions, Clay O'Brien Cooper and Speed Williams.

Buddy and George Strait, along with U.S. Tobacco's, Cody Hudspeth and Darrell Barron present hand tooled roping bags to GSTRC Champions, Clay O'Brien Cooper and Speed Williams.

Buddy and George Strait, along with Wrangler representatives, Robert Lever and Karl Stressman present the GSTRC Champion's Jackets to Clay O'Brien Cooper and Speed Williams.