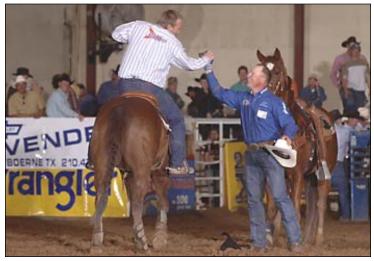

SIGNATURE ON CARD:\_

Buddy and George Strait with 2005 GSTRC Champions, Clay O'Brien Cooper and Speed Williams.

George and Buddy Strait with Tractor Supply staff presenting the Runner-up Saddles to Kevin Stewart and Casey Chamberlain.