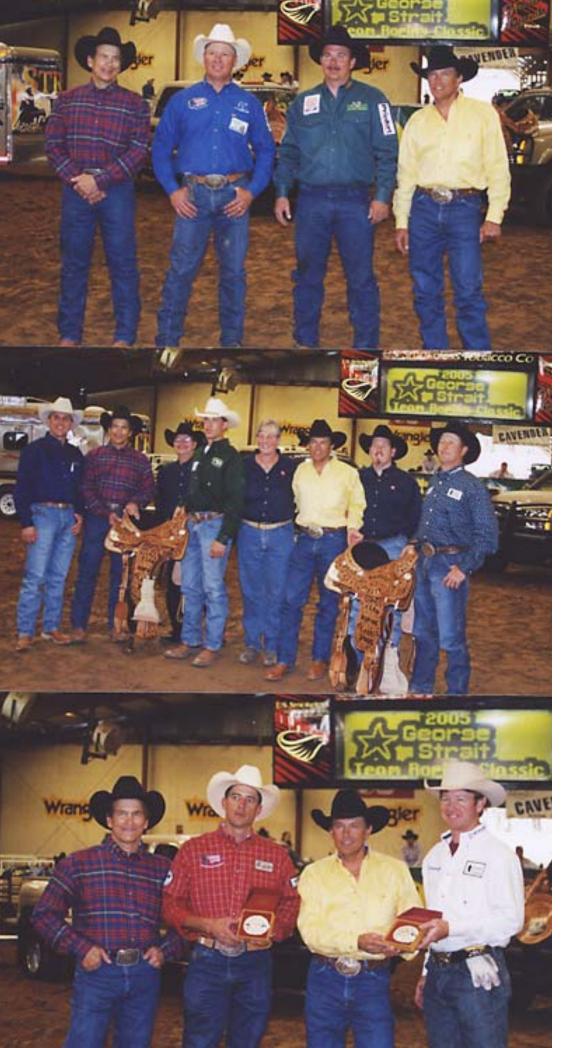

SIGNATURE ON CARD:\_

Buddy and George Strait with 2005 GSTRC Champions, Clay O'Brien Cooper and Speed Williams.

George and Buddy Strait with Tractor Supply staff presenting the Runner-up Saddles to Kevin Stewart and Casey Chamberlain.

Buddy and George Strait present awards to Gist Buckle winners, David Key and Kory Koontz. They won the buckles for having the fastest total time on Friday's first two go-rounds.

Kerry Bruton, Buddy Strait and George Strait present Bruton Trailers to GSTRC Champions, Clay O'Brien Cooper and Speed Williams.

Buddy and George Strait, along with U.S. Tobacco's, Cody Hudspeth and Darrell Barron present hand tooled roping bags to GSTRC Champions, Clay O'Brien Cooper and Speed Williams.

Buddy and George Strait, along with Wrangler representatives, Robert Lever and Karl Stressman present the GSTRC Champion's Jackets to Clay O'Brien Cooper and Speed Williams.