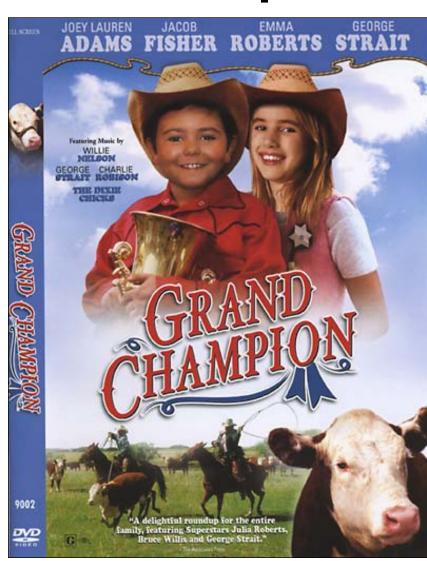

### George Strait, Julia Roberts and Bruce Willis Add Superstar Power To Hannover House Family Video Release, "Grand Champion"

"Grand Champion" may not be the biggest family film of the year, but it certainly features some of the biggest names in entertainment. This enchanting new film has arrived in video stores from Hannover House with an impressive superstar roster including George Strait, Julia Roberts, and Bruce Willis in supporting roles. Principal stars include Joey Lauren Adams, Emma Roberts and Barry Tubb, who also directs this "G" rated film about a Texas cattle stock competition and a kidnapped cow. "It's the best little movie that you've probably never heard of before," said Eric Parkinson, President of distribution company Hannover House. "Audiences and film critics have given high praise to the film, so our superstar cast is icing on the cake," he concluded. The film's soundtrack is equally impressive, featuring songs performed by The Dixie Chicks' Natalie Maines, Willie Nelson, Charlie Robison and George Strait.

"Grand Champion" enjoyed a modest theatrical launch last fall, but is getting the royal treatment for the release of the DVD. Television and print ads have touted the title's video availability, as well as a heavily promoted sweepstakes competition for the nation Rodeo Finals.

"Grand Champion" is available at most major mass merchants and video outlets, including Wal-Mart, Albertson's, Best Buy and Amazon.com. Suggested list price for the DVD is \$19.95 while VHS will be listed at \$14.95.