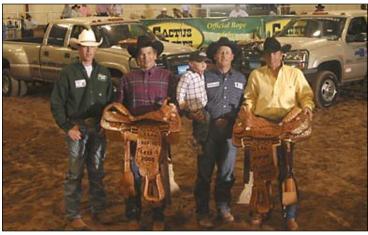

SIGNATURE ON CARD:\_

Buddy and George Strait with 2005 GSTRC Champions, Clay O'Brien Cooper and Speed Williams.

George and Buddy Strait with Tractor Supply staff presenting the Runner-up Saddles to Kevin Stewart and Casey Chamberlain.

Buddy and George Strait present awards to Gist Buckle winners, David Key and Kory Koontz. They won the buckles for having the fastest total time on Friday's first two go-rounds.

Kerry Bruton, Buddy Strait and George Strait present Bruton Trailers to GSTRC Champions, Clay O'Brien Cooper and Speed Williams.