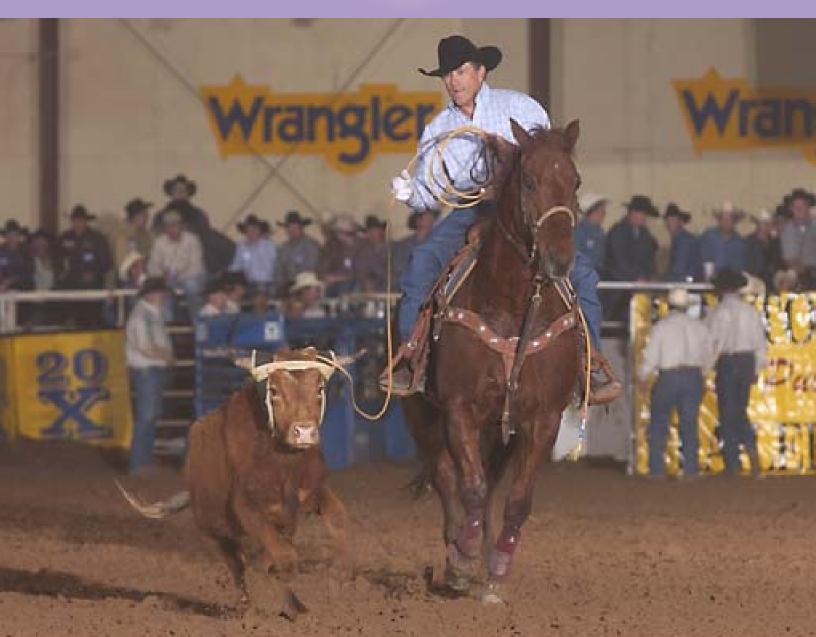

David Key and Kory Koontz picked up a pair of buckles as the fastest qualifying team on

Continued on next page...

Speed Williams and Clay O'Brien Cooper congratulate on win

George and Buddy Strait congratulate Clay and Speed