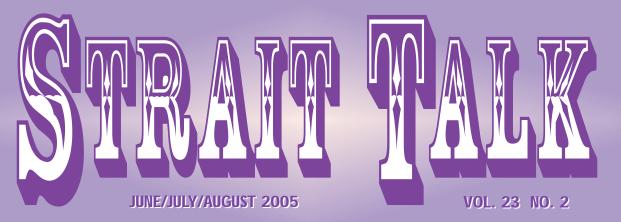

George Strait Making A Successful Run
At The 2005 GSTRC

## Williams & Cooper Take Strait

Fifteen world team roping championships between them, but never as a team. Those titles belong to Speed Williams and Clay O'Brien Cooper, the champions of the 23rd Annual George Strait Team Roping Classic, March 11-12 in San Antonio, Texas. Both Williams and Cooper were claiming their second titles – Williams won the GSTRC in 2002 with Rich Skelton, while Cooper took his first title in 1995 with Tee Woolman.

For their 15.90 seconds on the final three head, Williams and Cooper hauled away \$72,735 in cash and each received a brand new Chevy Twin-cab dually diesel truck from Cavender Chevrolet in Boerne, Texas and a matching Bruton Strait Extreme 3-horse trailer. Neither stopped there, as both placed again in the average, adding to their bankroll. Cooper also won third with his legendary former partner Jake Barnes, while Williams picked up fourth place with his former partner Brad Culpepper. Williams also picked up a fast time check in the third round Saturday with Skelton.