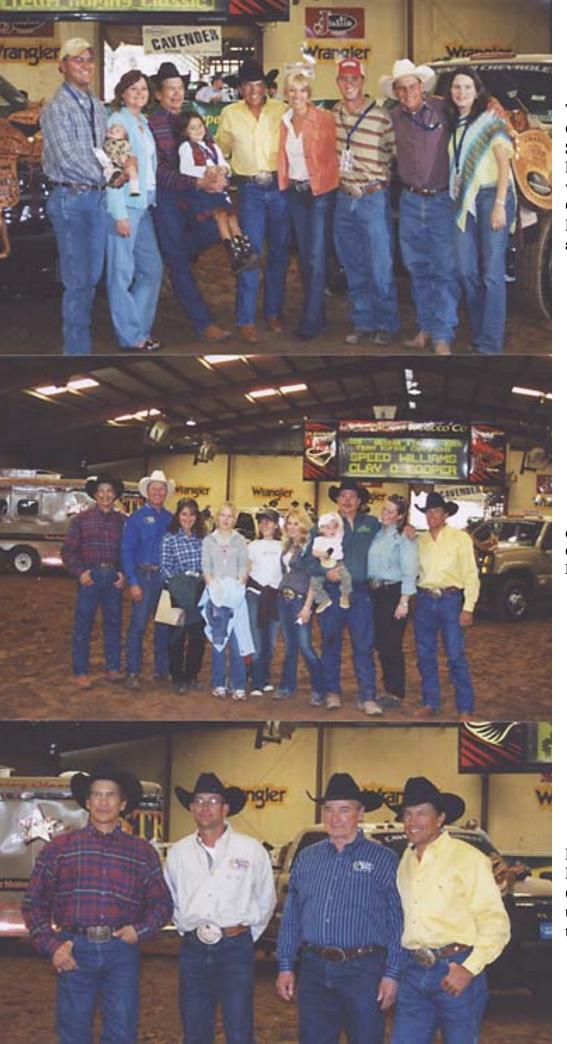

The Strait family at the 2005 GSTRC. (Left to right) John Silva with daughter Niessa, Denise Strait, Buddy Strait with granddaughter Kailey, George and Norma Strait, Bubba Strait, Walker Strait and Kara Strait Silva.

GSTRC Champions, Clay O'Brian and their families with Buddy and George Strait.

Buddy and George Strait with Mike Piland of Cactus Ropers (2nd from right) and an unidentified Cactus representative.