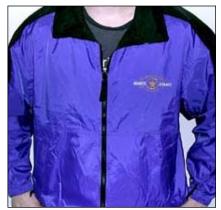

### NEW FAN CLUB MERCHANDISE 2005

#4870 - Ladies Tan and Brown Tee

#6505 - Nightshirt

#9810 - Embroidered Windbreaker Jacket

Back #5130 Baseball

Jersey

Front

#9025 - Hooded Sweatshirt