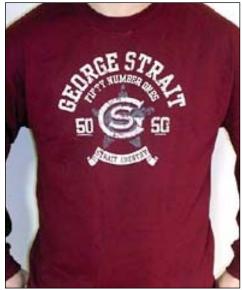

HOURS: MON., WED., THURS. 8:30 A.M.-4:30 P.M. ► TUES. & FRI. 8:30 A.M.-3:00 P.M. (CENTRAL TIME) FAN CLUB #: 1-615-824-7176 > ORDER DESK #: 1-800-338-4732 > FAX #: 1-615-822-2527

| QTY. | I             | <b>NODEL</b><br>100 | ITEM DESCRIPTION<br>FAN CLUB MEMBERSHIP (Newsletter Sent By Mail) - 1 YEAR                                                                                                                                                                         |        | COST<br>\$20          | AMOUNT |
|------|---------------|---------------------|----------------------------------------------------------------------------------------------------------------------------------------------------------------------------------------------------------------------------------------------------|--------|-----------------------|--------|
|      |               |                     | (Includes photo magnet, sticker, fact sheet, discography, bio, 5 x 7                                                                                                                                                                               |        | \$20<br>\$25          |        |
|      |               | 120                 | FAN CLUB MEMBERSHIP (Newsletter Sent Via E-Mail) - 1 YEAR                                                                                                                                                                                          |        | \$15                  |        |
|      |               |                     | (Includes photo magnet, sticker, fact sheet, discography, bio, 5 x 7 photo & 4 quarterly issues of STRAIT TALK                                                                                                                                     |        | \$15                  |        |
|      |               | 140                 | sent via e-mail with periodic email updates, all photos will appear in color)<br>FAN CLUB RENEWAL (Newsletter Sent By Mail) - 1 YEAR                                                                                                               |        | \$20<br>\$20          |        |
|      |               |                     | (Same as 1 year membership                                                                                                                                                                                                                         | CANADA | \$20                  |        |
|      |               | 160                 | Newsletter sent through the mail)F<br>FAN CLUB RENEWAL (Newsletter Sent Via E-Mail) - 1 YEAR                                                                                                                                                       |        | \$25<br>\$15          |        |
|      |               | 100                 | (Same as 1 year membership                                                                                                                                                                                                                         | CANADA | \$15                  |        |
|      |               | 204                 | Newsletter sent via e-mail)                                                                                                                                                                                                                        |        | <b>\$20</b><br>\$1.95 |        |
|      |               |                     | BUMPER STICKER ("Honk If You Honky Tonk" George Strait Bumper Sticker, 8-1/2" x 3", Red and White)                                                                                                                                                 |        | \$1.95                |        |
|      | ជជជ           | 216                 | PHOTO MAGNET (2"x2" square magnet with cover photo from LP "50 Number Ones" with black background)                                                                                                                                                 | NEW    | \$2.95                |        |
|      | *****<br>**** | 225<br>304          | COLOR 8x10 PHOTO (From LP "50 Number Ones")<br>PHOTO MOUSE PAD (Cover photo from LP "50 Number Ones" with black background)                                                                                                                        | NEW    | \$3.95<br>\$9.95      |        |
|      | ~ ~ ~ ~       | 325                 | SHOELACES (36" LACES, NEW longer length, white w/G.S. name in red)                                                                                                                                                                                 |        | \$2.95                |        |
|      |               | 340                 | BELT BUCKLE (Solid bronze buckle w/sterling silver and gold electroplated classic western design w/G.S. highlighted<br>over a team roping scene. Each buckle will be NUMBERED and gift boxed. Size 4" x 3-1/2".                                    |        | \$119.95              |        |
|      |               | 415                 | PHOTO NOTE CUBE (3-1/2" cube note pad with two different color photos and G.S. logo on sides, with website address                                                                                                                                 |        | \$119.95              |        |
|      |               |                     | (www.georgestrait.com) at the top of every page)                                                                                                                                                                                                   |        | \$9.95                |        |
|      | ជជជ           | 520                 | KOOZIE (Black Koozie with white "50 Number Ones" logo - The Koozie maintains a beverage can temperature of 40 degrees<br>or below for 35 minutes or three times longer than a can without a Koozie)                                                |        | \$4.95                |        |
|      | ជជជ           | 545                 | PHOTO KEYCHAIN (Double sided photo keychain containing cover photo from LP "50 Number Ones")                                                                                                                                                       | NEW    | \$3.95                |        |
|      |               | 552<br>555          | PHOTO KEYCHAIN (Double sided photo keychain containing a photo from "Honkytonkville")<br>LICENSE TAG (Colorful plate which reads GRG STR8 with horse design and "www.georgestrait.com"                                                             |        | \$3.95                |        |
|      |               | 555                 | across the top)                                                                                                                                                                                                                                    |        | \$5.95                |        |
|      |               | 565                 | LICENSE TAG HOLDER (Black frame with "George Strait" on top and "www.georgestrait.com" on the bottom)                                                                                                                                              |        | \$4.95                |        |
|      |               | 570                 | ITALIAN CHARM BRACELET (Our "George Strait" Italian Charm Bracelet starts with a 19 link stainless steel bracelet<br>and 18 kt. Gold plated "George Strait" Charms, which are soldered on. Each link/charm can be added or subtracted              |        |                       |        |
|      |               |                     | to reach your desired length. Each link is exceptionally crafted and will link with other name brand Italian Charms. Adding                                                                                                                        |        |                       |        |
|      |               |                     | and subtracting links is easy. Men and women; boys and girls, will all have fun designing their own original bracelet.<br>Trade charms with friends, or make someone an extra special gift.)                                                       |        | \$19.95               |        |
|      |               | 580                 | HAT PIN (Sterling silver w/G.S. signature in blue) SUPER!                                                                                                                                                                                          |        | \$6.95                |        |
|      |               | 585<br>600          | EARRINGS (Sterling Silver w/G.S. signature. For pierced ears only!)                                                                                                                                                                                |        | \$12.95               |        |
|      |               | 600                 | LOVE WITHOUT END, AMEN (This tender gift BOOK, a celebration of a father's unconditional love for his child, is a<br>perfect father's day gift. Includes a CD of the song sung by George Strait)                                                   |        | \$14.95               |        |
|      | ជជជ           | 625                 | CALENDAR (12 page, 15 month calendar, January 2005-March 2006. Excellent full color photos)                                                                                                                                                        | NEW    | \$12.95               |        |
|      |               | 650<br>652          | SONGBOOK (The Best of George Strait 2nd Edition, includes 34 of George's Greatest Hits for Piano, Vocal and Guitar)<br>CHRISTMAS SONGBOOK (Includes lyrics and music for piano & guitar for all songs on G.S. Christmas Album)                     |        | \$17.95<br>\$10.95    |        |
|      |               | 653                 | SONGBOOK-GREATEST HITS VOL. 2 (Includes lyrics and music for piano and guitar for all songs on the album)                                                                                                                                          |        | \$10.95               |        |
|      |               | 655<br>661          | TEN STRAIT HITS (Songbook)<br>ALWAYS NEVER THE SAME (Songbook)                                                                                                                                                                                     |        | \$12.95<br>\$14.95    |        |
|      |               | 662                 | LATEST GREATEST STRAITEST HITS (Songbook)                                                                                                                                                                                                          |        | \$14.95               |        |
|      |               | 663                 | THE BEST OF GEORGE STRAIT (Songbook)                                                                                                                                                                                                               |        | \$10.95               |        |
|      |               | 810<br>990          | WALL CLOCK (Round Clock with great looking photo of G.S.)<br>CONCERT VIDEO (George Strait "Live" concert performance recorded New Year's Eve 1986-1987 -                                                                                           |        | \$39.95               |        |
|      |               |                     | also includes the music video "Check Yes or No" - VHS only)                                                                                                                                                                                        |        | \$19.95               |        |
|      |               | 993<br>994          | 1992 GEORGE STRAIT TEAM ROPING CLASSIC VIDEO (VHS)                                                                                                                                                                                                 |        | \$29.95<br>\$29.95    |        |
|      |               | 995                 | 1994 GEORGE STRAIT TEAM ROPING CLASSIC VIDEO (VHS)                                                                                                                                                                                                 |        | \$29.95               |        |
|      |               | 996<br>997          | 1995 GEORGE STRAIT TEAM ROPING CLASSIC VIDEO (VHS)                                                                                                                                                                                                 |        | \$29.95               |        |
|      |               | 998                 | 1990 GEORGE STRAIT TEAM ROPING CLASSIC VIDEO (VIIS)                                                                                                                                                                                                |        | \$29.95<br>\$29.95    |        |
|      |               | 992                 | 1998 GEORGE STRAIT TEAM ROPING CLASSIC VIDEO (VHS)                                                                                                                                                                                                 |        | \$29.95               |        |
|      |               | 991<br>989          | 1999 GEORGE STRAIT TEAM ROPING CLASSIC VIDEO (VHS)                                                                                                                                                                                                 |        | \$29.95<br>\$29.95    |        |
|      |               | 988                 | 2001 GEORGE STRAIT TEAM ROPING CLASSIC VIDEO (VHS)                                                                                                                                                                                                 |        | \$29.95               |        |
|      |               | 987<br>986          | 2002 GEORGE STRAIT TEAM ROPING CLASSIC VIDEO (VHS)                                                                                                                                                                                                 |        | \$29.95<br>\$29.95    |        |
|      |               | 985                 | 2004 GEORGE STRAIT TEAM ROPING CLASSIC VIDEO (VHS)                                                                                                                                                                                                 |        | \$29.95               |        |
|      |               | 985DVD<br>8888DVD   | 2004 GEORGE STRAIT TEAM ROPING CLASSIC VIDEO (DVD)<br>"FOR THE LAST TIME" - LIVE FROM THE ASTRODOME DVD (Recorded at the closing night of the Houston Livestock                                                                                    |        | \$29.95               |        |
|      |               | 0000070             | show and Rodeo on March 3, 2002 - Available in DVD only)                                                                                                                                                                                           |        | \$20.00               |        |
|      |               | 9999                | "PURE COUNTRY" VHS (Original motion picture) RATED PG                                                                                                                                                                                              |        | \$19.95               |        |
|      |               | 9999DVD<br>1022     | "PURE COUNTRY" DVD (Digital Video Disc, Original Motion Picture, Rated PG)<br>DENIM APRON (Embossed Denim Apron is 28" Long with 3 roomy pockets, extra-long ties and adjustable neck strap.                                                       |        | \$24.95               |        |
|      |               |                     | GREAT for Chores and Indoor or Outdoor Cooking. Washable and Durable, Brand NEW G.S. Rodeo Design using                                                                                                                                            |        |                       |        |
|      |               | 1040                | a permanent 3 dimensional embossing process, Made in U.S.A.)<br>PHOTO COFFEE MUG (White 10 oz. Mug with a Great Looking Color Photo of G.S. in a blue shirt and white hat                                                                          |        | \$29.95               |        |
|      |               |                     | with G.S. logo on two sides of mug)                                                                                                                                                                                                                |        | \$9.95                |        |
|      | ፚፚ፞፞፞ፚ        | 1045                | PHOTO COFFEE MUG (White 10 oz. Mug with three GREAT LOOKING color photos of G.S. with G.S. "Live In Concert"                                                                                                                                       | NEW    | \$9.95                |        |
|      | ជជជ           | 1050                | logo on two sides of mug)<br>THERMAL MUG (32 oz. Thermal Travel Mug featuring "50 Number Ones" CD cover photo)                                                                                                                                     |        | \$9.95<br>\$8.95      |        |
|      |               | 1065                | SHOT GLASS (2 oz. Clear Shot Glass with G.S. logo in black)                                                                                                                                                                                        |        | \$3.95                |        |
|      |               | 1067<br>1070        | OLD FASHIONED GLASS (8 oz. glass with sharp G.S. design in hunter green - specially designed to match the shotglass)<br>SATCHEL ("George Strait" Embossed Satchel, 12 oz. Canvas fusion dyed in a rich Chocolate Brown. Washable, Sturdy Construct |        | \$4.95                |        |
|      |               |                     | 16-1/2" Wide and 14" Long, 2 Extra Pockets with Snaps for extra security, Adjustable Strap. Brand NEW G.S. Rodeo Design                                                                                                                            |        |                       |        |
|      |               |                     | using a permanent 3 dimensional embossing process. EXCELLENT Book Bag, Diaper Bag, Purse, or Briefcase! Roomy<br>enough for a laptop! Made in USA)                                                                                                 |        | \$34.95               |        |
|      |               | 1075                | TOTE BAG (LARGE size Embossed Denim Tote Bag, 22-1/2" Long and 20" Wide. You can carry Everything in this one - GREAT                                                                                                                              |        | ψυτισυ                |        |
|      |               |                     | for shopping! Washable and Durable, Brand NEW G.S. Rodeo Design using a permanent 3 dimensional embossing                                                                                                                                          |        | ¢00.05                |        |
|      |               | 1110                | process, Made in USA)<br>STRAIT UMBRELLA (42" Arc, 36" Spread; 16-1/2" (length when closed) Navy Blue and White with "If It's Gonna Rain" cloud                                                                                                    |        | \$29.95               |        |
|      |               |                     | design from LP "George Strait")                                                                                                                                                                                                                    |        | \$17.95               |        |
|      |               | 1120                | BEACH TOWEL (100% white cotton, sheared woven terry with large photo of George and COLORFUL G.S. logo,<br>30"x60")                                                                                                                                 |        | \$29.95               |        |
|      |               | 1130                | CD CASE (Dark Green insulated case with Tan G.S. Logo, holds 12 CD's)                                                                                                                                                                              |        | \$14.95               |        |
|      | ***           | 3020<br>4010        | BABY BLUE BANDANA (Baby Blue Bandana specially designed for the 2005 Tour)<br>EMBROIDERED LADIES CAP (Pink 100% Cotton washed twill low profile unstructured Ladies Cap with "I HATE EVERYTHING!                                                   |        | \$7.95                |        |
|      |               | 4010                | embroidered on front with G.S. logo on side and "www.georgestrait.com" embroidered on back - ONE SIZE)                                                                                                                                             |        | \$19.95               |        |
|      | ***           | 4015                | EMBROIDERED CAP (White cap with grey bill, two tone, 6 panel, brushed twill with "50 Number Ones" logo embroidered<br>on front in navy and grey with "www.georgestrait.com" embroidered on back with tuck strap buckle closure - ONE SIZE)         | NEW    | \$19.95               |        |
|      | ជជជ           | 4020                | EMBROIDERED CAP (Black 100% cotton twill cap with embroidered baseball style "George Strait" logo in blue and white                                                                                                                                |        | φ1 <del>3</del> .95   |        |
|      |               | 1005                | with "www.georgestrait.com" embroidered on back with tuck strap buckle closure - ONE SIZE)                                                                                                                                                         | NEW    | \$19.95               |        |
|      |               |                     | EMBROIDERED CAP (Black cap with grey bill, two tone twill with G.S. "50 Number Ones" star logo embroidered on front<br>in yellow, white, and grey and "www.georgestrait.com" embroidered on back with tuck strap buckle closure - ONE SIZE)        | NEW    | \$17.95               |        |
|      | ជជជ           | 4800                | WHITE RETRO LADIES TEE (100% superfine combed cotton, white shirt with red yoke                                                                                                                                                                    |        | ψ11.00                |        |
|      |               |                     | and 3/4 length sleeves, G.S. Tour 2005 star design in glittery red and blue on front center chest and huge red "STRAIT" and retro "50" in glittery blue on back)                                                                                   | NEW    | \$19.95               |        |
|      | ជជជ           | 4810                | TWO TONE LONG SLEEVE LADIES TEE (Pink jersey tee with black long sleeves underneath,                                                                                                                                                               |        | φ13.30                |        |
|      |               |                     | cute G.S. cowgirl design on front - Size Run Small) Check size: M L XL_<br>WHITE LADIES LONG SLEEVE TEE (White 100% cotton ladies long sleeve jersey tee with G.S. album                                                                           | NEW    | \$19.95               |        |
|      | ជជជ           | 4020                | cover photo design with "51 Number Ones - I Think I'll Have One More" on full front chest)Check size: M L XL_                                                                                                                                      | NEW    | \$19.95               |        |
|      | ***           |                     | WHITE LADIES LONG SLEEVE VINTAGE TEE (White 100% cotton ladies vintage rib tee with navy and gold in faux embroidery stitches on front)                                                                                                            |        | \$24.95               |        |
|      | ជជជ           | 4840                | WHITE LADIES LONG SLEEVE TEE (White 100% cotton ladies long sleeve jersey tee with                                                                                                                                                                 |        |                       |        |
|      |               |                     | large silhouette photo of George Strait in blue with script G.S. logo)Check size: M L XL_                                                                                                                                                          | NEW    | \$19.95               |        |