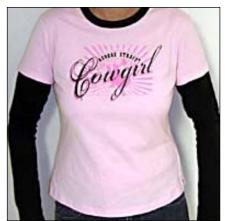

### NEW FAN CLUB MERCHANDISE 2005

#4870 - Ladies Tan and Brown Tee

#6505 - Nightshirt

#9810 - Embroidered Windbreaker Jacket

Back #5130 Baseball

Jersey

Front

#9025 - Hooded Sweatshirt