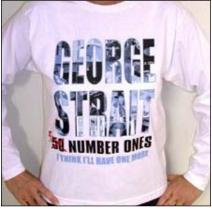

HOURS: MON., WED., THURS. 8:30 A.M.-4:30 P.M. ► TUES. & FRI. 8:30 A.M.-3:00 P.M. (CENTRAL TIME) FAN CLUB #: 1-615-824-7176 > ORDER DESK #: 1-800-338-4732 > FAX #: 1-615-822-2527

| QTY. | I             | <b>NODEL</b><br>100 | ITEM DESCRIPTION<br>FAN CLUB MEMBERSHIP (Newsletter Sent By Mail) - 1 YEAR                                                                                                                                                                         |        | COST<br>\$20          | AMOUNT |
|------|---------------|---------------------|----------------------------------------------------------------------------------------------------------------------------------------------------------------------------------------------------------------------------------------------------|--------|-----------------------|--------|
|      |               |                     | (Includes photo magnet, sticker, fact sheet, discography, bio, 5 x 7                                                                                                                                                                               |        | \$20<br>\$25          |        |
|      |               | 120                 | FAN CLUB MEMBERSHIP (Newsletter Sent Via E-Mail) - 1 YEAR                                                                                                                                                                                          |        | \$15                  |        |
|      |               |                     | (Includes photo magnet, sticker, fact sheet, discography, bio, 5 x 7 photo & 4 quarterly issues of STRAIT TALK                                                                                                                                     |        | \$15                  |        |
|      |               | 140                 | sent via e-mail with periodic email updates, all photos will appear in color)<br>FAN CLUB RENEWAL (Newsletter Sent By Mail) - 1 YEAR                                                                                                               |        | \$20<br>\$20          |        |
|      |               |                     | (Same as 1 year membership                                                                                                                                                                                                                         | CANADA | \$20                  |        |
|      |               | 160                 | Newsletter sent through the mail)F<br>FAN CLUB RENEWAL (Newsletter Sent Via E-Mail) - 1 YEAR                                                                                                                                                       |        | \$25<br>\$15          |        |
|      |               | 100                 | (Same as 1 year membership                                                                                                                                                                                                                         | CANADA | \$15                  |        |
|      |               | 204                 | Newsletter sent via e-mail)                                                                                                                                                                                                                        |        | <b>\$20</b><br>\$1.95 |        |
|      |               |                     | BUMPER STICKER ("Honk If You Honky Tonk" George Strait Bumper Sticker, 8-1/2" x 3", Red and White)                                                                                                                                                 |        | \$1.95                |        |
|      | ជជជ           | 216                 | PHOTO MAGNET (2"x2" square magnet with cover photo from LP "50 Number Ones" with black background)                                                                                                                                                 | NEW    | \$2.95                |        |
|      | *****<br>**** | 225<br>304          | COLOR 8x10 PHOTO (From LP "50 Number Ones")<br>PHOTO MOUSE PAD (Cover photo from LP "50 Number Ones" with black background)                                                                                                                        | NEW    | \$3.95<br>\$9.95      |        |
|      | ~ ~ ~ ~       | 325                 | SHOELACES (36" LACES, NEW longer length, white w/G.S. name in red)                                                                                                                                                                                 |        | \$2.95                |        |
|      |               | 340                 | BELT BUCKLE (Solid bronze buckle w/sterling silver and gold electroplated classic western design w/G.S. highlighted<br>over a team roping scene. Each buckle will be NUMBERED and gift boxed. Size 4" x 3-1/2".                                    |        | \$119.95              |        |
|      |               | 415                 | PHOTO NOTE CUBE (3-1/2" cube note pad with two different color photos and G.S. logo on sides, with website address                                                                                                                                 |        | \$119.95              |        |
|      |               |                     | (www.georgestrait.com) at the top of every page)                                                                                                                                                                                                   |        | \$9.95                |        |
|      | ជជជ           | 520                 | KOOZIE (Black Koozie with white "50 Number Ones" logo - The Koozie maintains a beverage can temperature of 40 degrees<br>or below for 35 minutes or three times longer than a can without a Koozie)                                                |        | \$4.95                |        |
|      | ជជជ           | 545                 | PHOTO KEYCHAIN (Double sided photo keychain containing cover photo from LP "50 Number Ones")                                                                                                                                                       | NEW    | \$3.95                |        |
|      |               | 552<br>555          | PHOTO KEYCHAIN (Double sided photo keychain containing a photo from "Honkytonkville")<br>LICENSE TAG (Colorful plate which reads GRG STR8 with horse design and "www.georgestrait.com"                                                             |        | \$3.95                |        |
|      |               | 555                 | across the top)                                                                                                                                                                                                                                    |        | \$5.95                |        |
|      |               | 565                 | LICENSE TAG HOLDER (Black frame with "George Strait" on top and "www.georgestrait.com" on the bottom)                                                                                                                                              |        | \$4.95                |        |
|      |               | 570                 | ITALIAN CHARM BRACELET (Our "George Strait" Italian Charm Bracelet starts with a 19 link stainless steel bracelet<br>and 18 kt. Gold plated "George Strait" Charms, which are soldered on. Each link/charm can be added or subtracted              |        |                       |        |
|      |               |                     | to reach your desired length. Each link is exceptionally crafted and will link with other name brand Italian Charms. Adding                                                                                                                        |        |                       |        |
|      |               |                     | and subtracting links is easy. Men and women; boys and girls, will all have fun designing their own original bracelet.<br>Trade charms with friends, or make someone an extra special gift.)                                                       |        | \$19.95               |        |
|      |               | 580                 | HAT PIN (Sterling silver w/G.S. signature in blue) SUPER!                                                                                                                                                                                          |        | \$6.95                |        |
|      |               | 585<br>600          | EARRINGS (Sterling Silver w/G.S. signature. For pierced ears only!)                                                                                                                                                                                |        | \$12.95               |        |
|      |               | 600                 | LOVE WITHOUT END, AMEN (This tender gift BOOK, a celebration of a father's unconditional love for his child, is a<br>perfect father's day gift. Includes a CD of the song sung by George Strait)                                                   |        | \$14.95               |        |
|      | ជជជ           | 625                 | CALENDAR (12 page, 15 month calendar, January 2005-March 2006. Excellent full color photos)                                                                                                                                                        | NEW    | \$12.95               |        |
|      |               | 650<br>652          | SONGBOOK (The Best of George Strait 2nd Edition, includes 34 of George's Greatest Hits for Piano, Vocal and Guitar)<br>CHRISTMAS SONGBOOK (Includes lyrics and music for piano & guitar for all songs on G.S. Christmas Album)                     |        | \$17.95<br>\$10.95    |        |
|      |               | 653                 | SONGBOOK-GREATEST HITS VOL. 2 (Includes lyrics and music for piano and guitar for all songs on the album)                                                                                                                                          |        | \$10.95               |        |
|      |               | 655<br>661          | TEN STRAIT HITS (Songbook)<br>ALWAYS NEVER THE SAME (Songbook)                                                                                                                                                                                     |        | \$12.95<br>\$14.95    |        |
|      |               | 662                 | LATEST GREATEST STRAITEST HITS (Songbook)                                                                                                                                                                                                          |        | \$14.95               |        |
|      |               | 663                 | THE BEST OF GEORGE STRAIT (Songbook)                                                                                                                                                                                                               |        | \$10.95               |        |
|      |               | 810<br>990          | WALL CLOCK (Round Clock with great looking photo of G.S.)<br>CONCERT VIDEO (George Strait "Live" concert performance recorded New Year's Eve 1986-1987 -                                                                                           |        | \$39.95               |        |
|      |               |                     | also includes the music video "Check Yes or No" - VHS only)                                                                                                                                                                                        |        | \$19.95               |        |
|      |               | 993<br>994          | 1992 GEORGE STRAIT TEAM ROPING CLASSIC VIDEO (VHS)                                                                                                                                                                                                 |        | \$29.95<br>\$29.95    |        |
|      |               | 995                 | 1994 GEORGE STRAIT TEAM ROPING CLASSIC VIDEO (VHS)                                                                                                                                                                                                 |        | \$29.95               |        |
|      |               | 996<br>997          | 1995 GEORGE STRAIT TEAM ROPING CLASSIC VIDEO (VHS)                                                                                                                                                                                                 |        | \$29.95               |        |
|      |               | 998                 | 1990 GEORGE STRAIT TEAM ROPING CLASSIC VIDEO (VIIS)                                                                                                                                                                                                |        | \$29.95<br>\$29.95    |        |
|      |               | 992                 | 1998 GEORGE STRAIT TEAM ROPING CLASSIC VIDEO (VHS)                                                                                                                                                                                                 |        | \$29.95               |        |
|      |               | 991<br>989          | 1999 GEORGE STRAIT TEAM ROPING CLASSIC VIDEO (VHS)                                                                                                                                                                                                 |        | \$29.95<br>\$29.95    |        |
|      |               | 988                 | 2001 GEORGE STRAIT TEAM ROPING CLASSIC VIDEO (VHS)                                                                                                                                                                                                 |        | \$29.95               |        |
|      |               | 987<br>986          | 2002 GEORGE STRAIT TEAM ROPING CLASSIC VIDEO (VHS)                                                                                                                                                                                                 |        | \$29.95<br>\$29.95    |        |
|      |               | 985                 | 2004 GEORGE STRAIT TEAM ROPING CLASSIC VIDEO (VHS)                                                                                                                                                                                                 |        | \$29.95               |        |
|      |               | 985DVD<br>8888DVD   | 2004 GEORGE STRAIT TEAM ROPING CLASSIC VIDEO (DVD)<br>"FOR THE LAST TIME" - LIVE FROM THE ASTRODOME DVD (Recorded at the closing night of the Houston Livestock                                                                                    |        | \$29.95               |        |
|      |               | 0000070             | show and Rodeo on March 3, 2002 - Available in DVD only)                                                                                                                                                                                           |        | \$20.00               |        |
|      |               | 9999                | "PURE COUNTRY" VHS (Original motion picture) RATED PG                                                                                                                                                                                              |        | \$19.95               |        |
|      |               | 9999DVD<br>1022     | "PURE COUNTRY" DVD (Digital Video Disc, Original Motion Picture, Rated PG)<br>DENIM APRON (Embossed Denim Apron is 28" Long with 3 roomy pockets, extra-long ties and adjustable neck strap.                                                       |        | \$24.95               |        |
|      |               |                     | GREAT for Chores and Indoor or Outdoor Cooking. Washable and Durable, Brand NEW G.S. Rodeo Design using                                                                                                                                            |        |                       |        |
|      |               | 1040                | a permanent 3 dimensional embossing process, Made in U.S.A.)<br>PHOTO COFFEE MUG (White 10 oz. Mug with a Great Looking Color Photo of G.S. in a blue shirt and white hat                                                                          |        | \$29.95               |        |
|      |               |                     | with G.S. logo on two sides of mug)                                                                                                                                                                                                                |        | \$9.95                |        |
|      | ፚፚ፞፞፞ፚ        | 1045                | PHOTO COFFEE MUG (White 10 oz. Mug with three GREAT LOOKING color photos of G.S. with G.S. "Live In Concert"                                                                                                                                       | NEW    | \$9.95                |        |
|      | ជជជ           | 1050                | logo on two sides of mug)<br>THERMAL MUG (32 oz. Thermal Travel Mug featuring "50 Number Ones" CD cover photo)                                                                                                                                     |        | \$9.95<br>\$8.95      |        |
|      |               | 1065                | SHOT GLASS (2 oz. Clear Shot Glass with G.S. logo in black)                                                                                                                                                                                        |        | \$3.95                |        |
|      |               | 1067<br>1070        | OLD FASHIONED GLASS (8 oz. glass with sharp G.S. design in hunter green - specially designed to match the shotglass)<br>SATCHEL ("George Strait" Embossed Satchel, 12 oz. Canvas fusion dyed in a rich Chocolate Brown. Washable, Sturdy Construct |        | \$4.95                |        |
|      |               |                     | 16-1/2" Wide and 14" Long, 2 Extra Pockets with Snaps for extra security, Adjustable Strap. Brand NEW G.S. Rodeo Design                                                                                                                            |        |                       |        |
|      |               |                     | using a permanent 3 dimensional embossing process. EXCELLENT Book Bag, Diaper Bag, Purse, or Briefcase! Roomy<br>enough for a laptop! Made in USA)                                                                                                 |        | \$34.95               |        |
|      |               | 1075                | TOTE BAG (LARGE size Embossed Denim Tote Bag, 22-1/2" Long and 20" Wide. You can carry Everything in this one - GREAT                                                                                                                              |        | ψυτισυ                |        |
|      |               |                     | for shopping! Washable and Durable, Brand NEW G.S. Rodeo Design using a permanent 3 dimensional embossing                                                                                                                                          |        | ¢00.05                |        |
|      |               | 1110                | process, Made in USA)<br>STRAIT UMBRELLA (42" Arc, 36" Spread; 16-1/2" (length when closed) Navy Blue and White with "If It's Gonna Rain" cloud                                                                                                    |        | \$29.95               |        |
|      |               |                     | design from LP "George Strait")                                                                                                                                                                                                                    |        | \$17.95               |        |
|      |               | 1120                | BEACH TOWEL (100% white cotton, sheared woven terry with large photo of George and COLORFUL G.S. logo,<br>30"x60")                                                                                                                                 |        | \$29.95               |        |
|      |               | 1130                | CD CASE (Dark Green insulated case with Tan G.S. Logo, holds 12 CD's)                                                                                                                                                                              |        | \$14.95               |        |
|      | ***           | 3020<br>4010        | BABY BLUE BANDANA (Baby Blue Bandana specially designed for the 2005 Tour)<br>EMBROIDERED LADIES CAP (Pink 100% Cotton washed twill low profile unstructured Ladies Cap with "I HATE EVERYTHING!                                                   |        | \$7.95                |        |
|      |               | 4010                | embroidered on front with G.S. logo on side and "www.georgestrait.com" embroidered on back - ONE SIZE)                                                                                                                                             |        | \$19.95               |        |
|      | ***           | 4015                | EMBROIDERED CAP (White cap with grey bill, two tone, 6 panel, brushed twill with "50 Number Ones" logo embroidered<br>on front in navy and grey with "www.georgestrait.com" embroidered on back with tuck strap buckle closure - ONE SIZE)         | NEW    | \$19.95               |        |
|      | ជជជ           | 4020                | EMBROIDERED CAP (Black 100% cotton twill cap with embroidered baseball style "George Strait" logo in blue and white                                                                                                                                |        | φ1 <del>3</del> .95   |        |
|      |               | 1005                | with "www.georgestrait.com" embroidered on back with tuck strap buckle closure - ONE SIZE)                                                                                                                                                         | NEW    | \$19.95               |        |
|      |               |                     | EMBROIDERED CAP (Black cap with grey bill, two tone twill with G.S. "50 Number Ones" star logo embroidered on front<br>in yellow, white, and grey and "www.georgestrait.com" embroidered on back with tuck strap buckle closure - ONE SIZE)        | NEW    | \$17.95               |        |
|      | ជជជ           | 4800                | WHITE RETRO LADIES TEE (100% superfine combed cotton, white shirt with red yoke                                                                                                                                                                    |        | ψ11.00                |        |
|      |               |                     | and 3/4 length sleeves, G.S. Tour 2005 star design in glittery red and blue on front center chest and huge red "STRAIT" and retro "50" in glittery blue on back)                                                                                   | NEW    | \$19.95               |        |
|      | ជជជ           | 4810                | TWO TONE LONG SLEEVE LADIES TEE (Pink jersey tee with black long sleeves underneath,                                                                                                                                                               |        | φ13.30                |        |
|      |               |                     | cute G.S. cowgirl design on front - Size Run Small) Check size: M L XL_<br>WHITE LADIES LONG SLEEVE TEE (White 100% cotton ladies long sleeve jersey tee with G.S. album                                                                           | NEW    | \$19.95               |        |
|      | ជជជ           | 4020                | cover photo design with "51 Number Ones - I Think I'll Have One More" on full front chest)Check size: M L XL_                                                                                                                                      | NEW    | \$19.95               |        |
|      | ***           |                     | WHITE LADIES LONG SLEEVE VINTAGE TEE (White 100% cotton ladies vintage rib tee with navy and gold in faux embroidery stitches on front)                                                                                                            |        | \$24.95               |        |
|      | ជជជ           | 4840                | WHITE LADIES LONG SLEEVE TEE (White 100% cotton ladies long sleeve jersey tee with                                                                                                                                                                 |        |                       |        |
|      |               |                     | large silhouette photo of George Strait in blue with script G.S. logo)Check size: M L XL_                                                                                                                                                          | NEW    | \$19.95               |        |