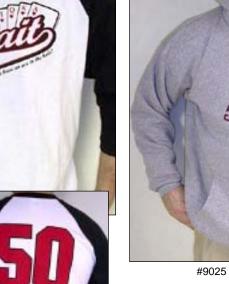

### NEW FAN CLUB MERCHANDISE 2005

#4870 - Ladies Tan and Brown Tee

#6505 - Nightshirt

#9810 - Embroidered Windbreaker Jacket

Back #5130 Baseball

Jersey

Front

#9025 - Hooded Sweatshirt