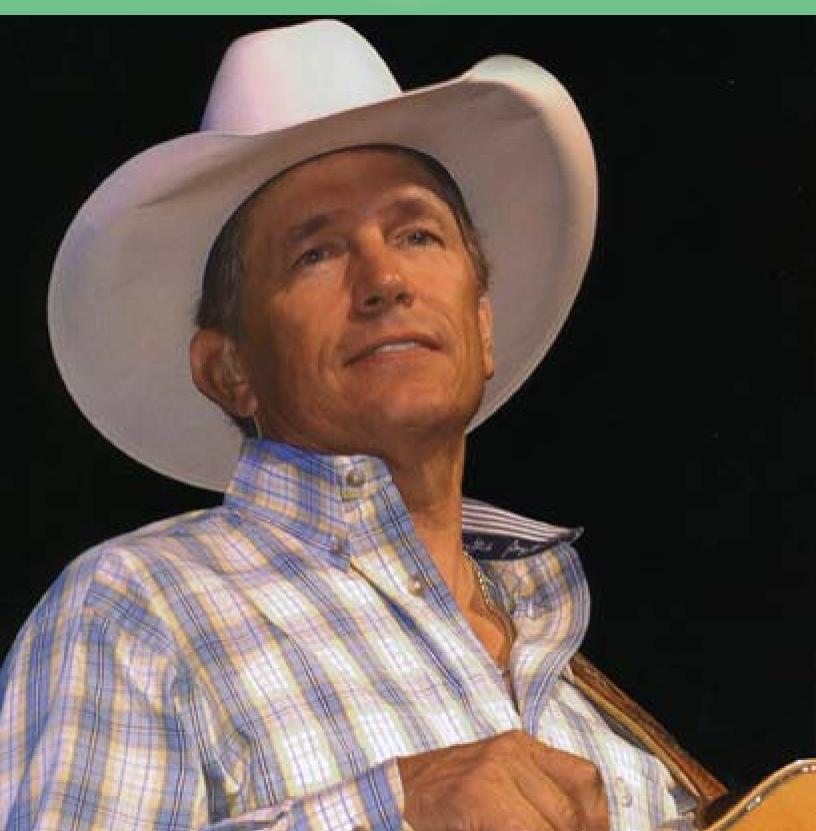

#### George Strait Team Roping Classic Announces Pre-Registration Days and Times George Strait Team Roping Classic to Take Place on March 11th and 12th at the San Antonio Rose Palace in TX

Pre-registration for teams wishing to compete in the 23rd Annual George Strait Team Roping Classic on March 11 and 12, will take place on Monday, Feb. 28 and Tuesday, March 1, from 5PM- 10PM CT. Teams may register by calling 210-698-9251. The cost per team is \$600. Entry fees must be paid, in cash only, by 9:45AM on Friday, March 11 at the San Antonio Rose Palace located at 25665 Boerne Stage Road in San Antonio, TX. Each contestant may compete on a maximum of three teams. All horses must be stalled in San Antonio Rose Palace stalls. No portable stalls will be allowed. PRCA dress codes will be in eff