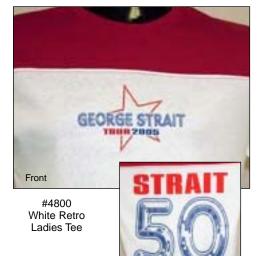

# NEW FAN CLUB MERCHANDISE 2005

Δ

κ

Δ

#1045 - Photo Coffee Mug

#4810 - Two Tone Long Sleeve Ladies Tee

#625 - Calendar

#9820 - Embroidered Mountaineer Jacket