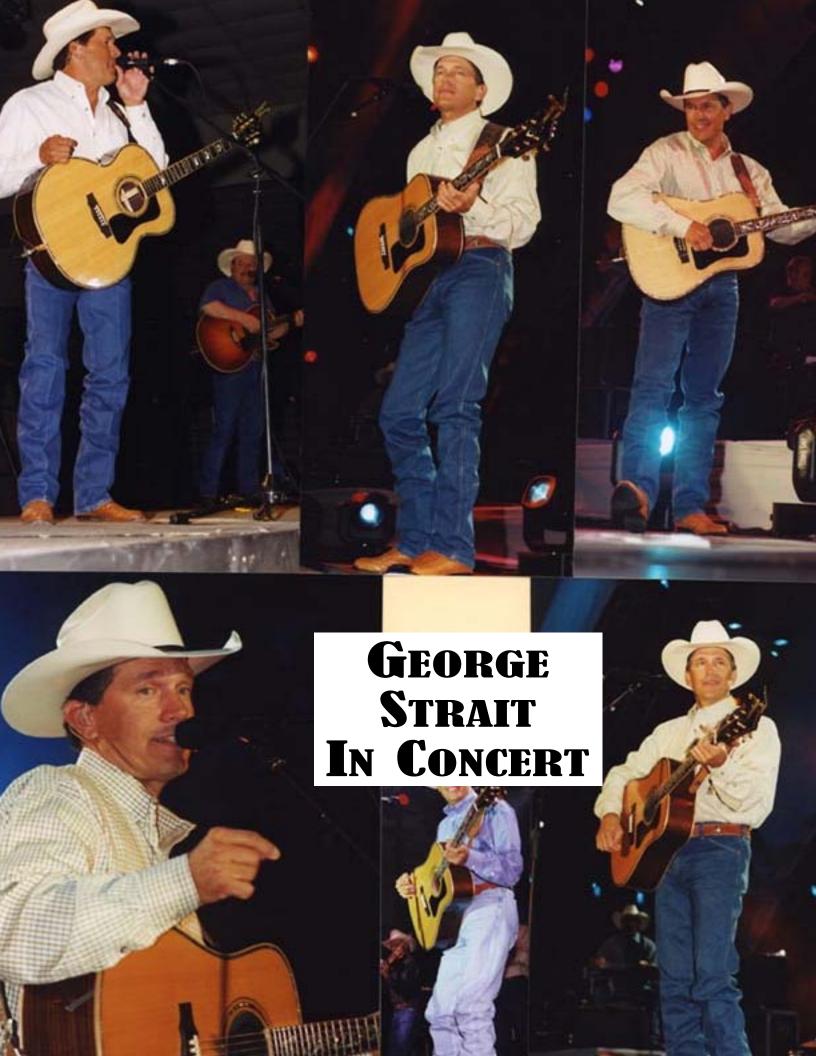

## Superstar George Strait's 2006 Tour Announced

### MERCURY RECORDING ARTIST TRACY LAWRENCE AND TOP SELLING DEBUT ARTIST MIRANDA LAMBERT SLATED TO OPEN

Country music superstar George Strait is gearing up for his upcoming tour beginning mid-January and hitting 25 cities in the U.S. and Canada through June. Known for sell-out shows, Strait will once again play to large arenas with a center stage configuration allowing him to face all sides of the crowd throughout his shows during the 2006 tour. Joining Strait for the entire run will be Mercury's Tracy Lawrence, who has a respectable 16 No. 1 singles in his career and Epic recording artist, singersongwriter and CMA Horizon Award nominee Miranda Lambert. Ticket sales information is available on the website at www.georgestrait.com or on the back of the newsletter in the Itinerary section. Tickets for the first several U.S. shows will go on sale Dec. 3rd and all Canadian dates will go on sale Dec. 3rd. Fan club seating for the first several shows will go on sale Dec. 2nd. Fan Club seating will be available for the Canadian shows.

With over 62 million records sold and a record 51 #1 hits, George Strait is one of the most popular recording artists in history. He consistently sells out arenas during each tour and holds more than 20 attendance records including a single day record of 68,266 at a sold-out house at the Houston Livestock Show.