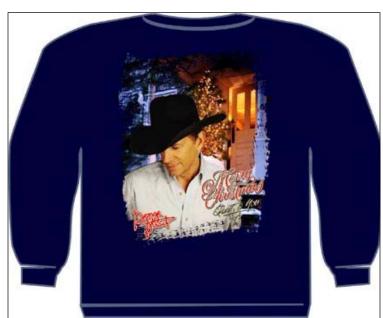

### LAST CHANCE TO PURCHASE

# THE 2005 HOLIDAY SWEATSHIRT!

#9100 - Christmas Sweatshirt (Navy)

| SPECIAL ORDER FORM                                             |                                  |                                                                           |          |    |      |  |  |  |
|----------------------------------------------------------------|----------------------------------|---------------------------------------------------------------------------|----------|----|------|--|--|--|
| QTY.                                                           | ITEM                             | SIZE (Please specify)                                                     | COST     | TC | OTAL |  |  |  |
|                                                                | 9100 Christmas Sweatshirt (Navy) | $\square$ M $\square$ L $\square$ XL $\square$ XXL                        | \$39.95  |    |      |  |  |  |
| Shipping and Handling:<br>\$7.25 per Sweatshirt                |                                  | Tennessee Sale<br>(All Tennessee Customers m<br>Shipping Charge: \$7.25 p | \$<br>\$ |    |      |  |  |  |
| PLEASE                                                         | PRINT                            |                                                                           | Total    | \$ |      |  |  |  |
| NAME:_                                                         |                                  | CUSTOMER #:                                                               |          |    |      |  |  |  |
| ADDRES                                                         | SS:                              |                                                                           |          |    |      |  |  |  |
|                                                                |                                  | STATE: ZIP:                                                               |          |    |      |  |  |  |
| PHONE:                                                         | ()                               |                                                                           |          |    |      |  |  |  |
| Method of Payment: Check Money Order Cashier Check Credit Card |                                  |                                                                           |          |    |      |  |  |  |
| (If paying with Credit Card, please fill out below)            |                                  |                                                                           |          |    |      |  |  |  |
| MASTERCARD/VISA NO.:                                           |                                  |                                                                           |          |    |      |  |  |  |
| EXPIRATION DATE:                                               |                                  |                                                                           |          |    |      |  |  |  |
| NAME ON CARD:                                                  |                                  |                                                                           |          |    |      |  |  |  |
| SIGNATURE ON CARD:                                             |                                  |                                                                           |          |    |      |  |  |  |
| MASTERCARD/VISA ORDERS CALL TOLL FREE 1-800-338-GSFC           |                                  |                                                                           |          |    |      |  |  |  |