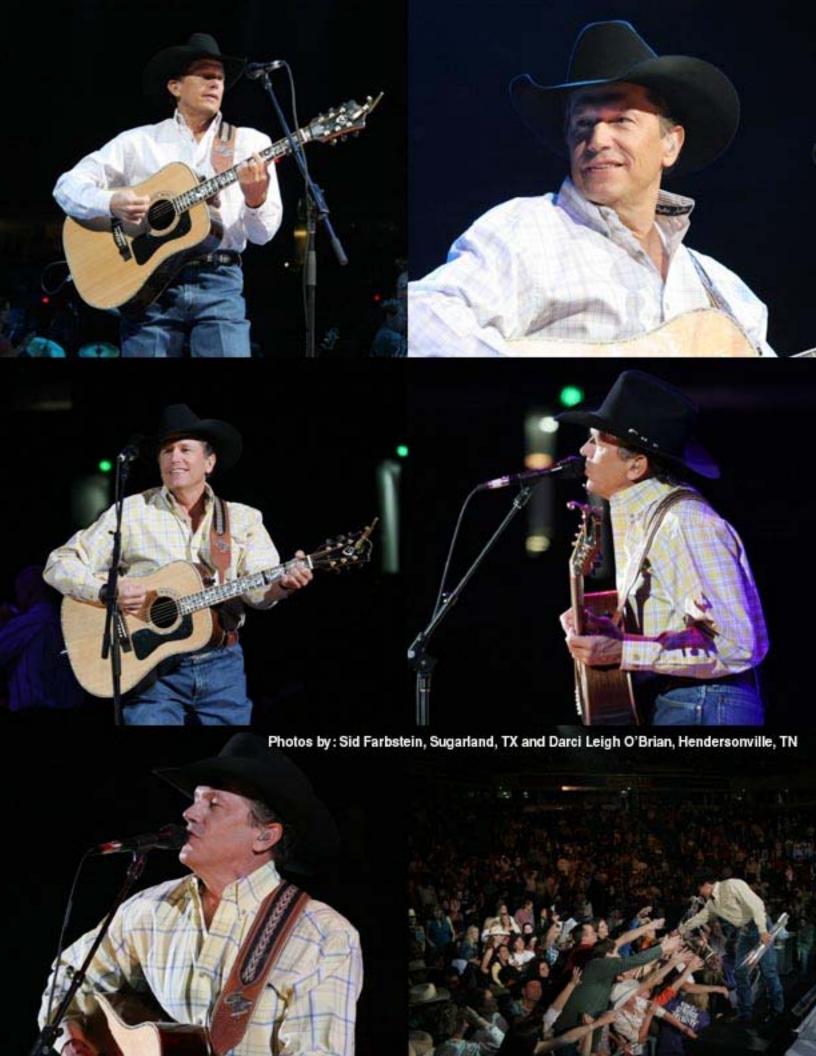

### Strait Does Country - Cool

By Ross Rahala - Pioneer Press Pop Music Critic

George Strait proved why he's one of the most consistent country stars in the business Friday night at the Xcel Energy Center in St. Paul. The 53-year-old Texan turned in a classy, compelling and gimmick-free performance that kept the focus on his supple voice and smart songs.

Expertly backed by the 11-piece Ace in the Hole Band, Strait made few concessions to modern concert spectacle, beyond his large stage planted in the center of the arena, with floor seats surrounding it on all sides.

The four microphones stationed on each side of the stage - and four large video screens perched above - allowed Strait to give each section of the crowd ample face time. It gave the evening an intimate feel-

ing - as intimate as it can get in front of 15,698 fans, that is.

Kicking things off with the boot-scooting "Honk If You Honky Tonk," Strait neatly surveyed his entire 25-year career, from the first song on his first album ("Unwound") to "She Let Herself Go," which just hit No. 1 on the charts.

As with his recent tours, Strait performed on a stage in the center of the arena floor. A microphone stood on each of its four sides, and Strait simply strolled from one to the next between songs.

In its entirety the night offered a country artist for each decade: Strait, who came of age in the '80s; Arkansas native Tracy Lawrence's 1990s hits; and fellow Texan Miranda Lambert's 21st-century, rocked-up twang that she introduced to the nation with help from the reality-TV show "Nashville Star."