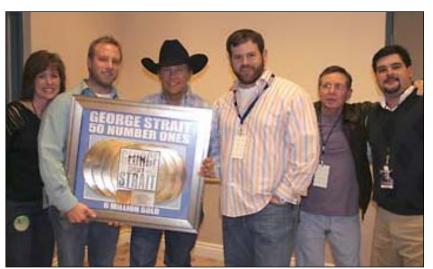

# Another Multi-Platinum CD by George Strait

A group of MCA staff members from Nashville took the time to pay a surprise visit to George Strait at his sold-out appearance in the MGM Grand Hotel Grand Garden areana in Las Vegas over the Super Bowl weekend. The group, including marketing experts Ben Kline and Pam Russell along with Royce Risser, Louie Newman and Joe Putnam of the MCA Promotion staff, were on hand to present Strait with a plaque signifying the sales of six (6) million copies of his 50 #1 Hits CD. The CD, released early spring of last year, included his 50 previous #1 records and a new track that soon became the 51st #1 song of his long and illustrious career. Strait has since garnered his 52 #1 single as "She Let Herself Go" attained the spot at the top of the charts in early January.

L-R: Pam Russell, Ben Kline, George Strait, Royce Risser, Louie Newman and Joe Putnam