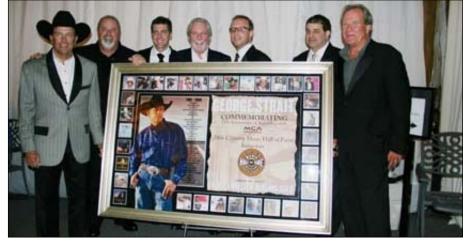

# MCA Honors Strait's 25th Anniversary with Label

MCA Records used the CMA Awards Show and George Strait's induction into the Country Music Hall of Fan as an opportunity to honor the legendary Country Music Icon. At the after show party sponsored by the label, executives from MCA presented Strait with a plaque signifying 25 years as a member of the label. Strait began recording for MCA in 1981 and has accounted for the sales of nearly 70 million copies of his albums.

> George Strait with MCA Records executives receiving plaque signifying 25 years as a member of the label.