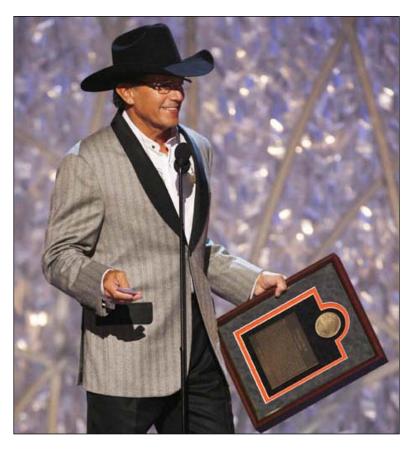

# 

Nashville, TN - The King of Country Music secured his reign last night at the 40th Annual CMA Awards as he was

inducted into the Country Music Hall of Fame. George Strait is the second artist elected in the "Career Achieved National Prominence between 1975 and the Present" category, which was created last year. He was presented for induction by 2004 Hall of Fame honoree Kris Kristofferson, who praised Strait's longevity, noting that "for music consistency and durability, none in his generation can match him."

### George Strait Inducted Into Country Music Hall of Fame