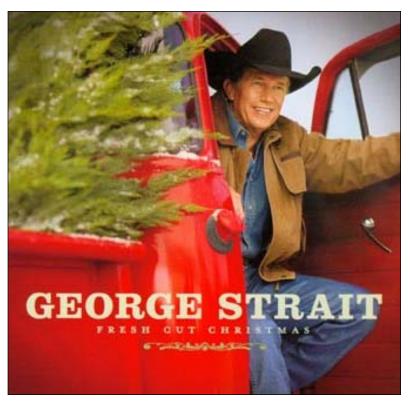

## Hallmark's George Strait Album "Fresh Cut Christmas" Certifies Platinum in One Week

Hallmark announced today that "Fresh Cut Christmas," a holiday album of traditional seasonal songs peronally selected by George Strait for Hallmark, has been certified Platinum (1,000,000 copies sold) in just seven days. The announcement was made by Ann Herrick, vice president, strategic music alliances at Hallmark. The success of this special 10-track album, available exclusively in Hallmark Gold Crown<sup>®</sup> stores, solidifies Strait's record of earning more platinum or multi-platnum discs than any other artist in country music.

On November 6th, just before receiving Platinum certification of "Fresh Cut Christmas," George Strait was inducted into the prestigious Country Music Hall of Fame. In celebration of Strait's career and the release of "Fresh Cut Christmas," Hallmark co-sponsored The CMA Awards Reunion held during the 40th Annual CMA Awards and showcased the CD along with the George Strait Christmas song card, which features Strait's version of the holiday classic "Oh Christmas Tree."