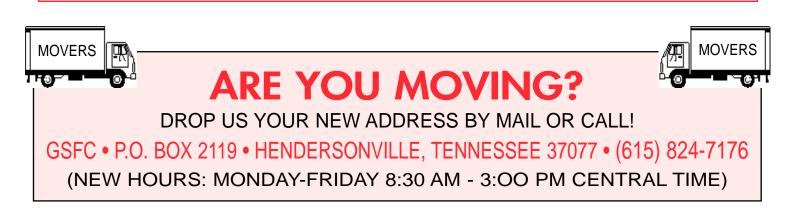

Bubba, Norma and George Straft CMA - 40th Annual - November 6, 2006

# 

Nashville, TN - The King of Country Music secured his reign last night at the 40th Annual CMA Awards as he was

inducted into the Country Music Hall of Fame. George Strait is the second artist elected in the "Career Achieved National Prominence between 1975 and the Present" category, which was created last year. He was presented for induction by 2004 Hall of Fame honoree Kris Kristofferson, who praised Strait's longevity, noting that "for music consistency and durability, none in his generation can match him."

A beaming Strait took the stage to a standing ovation. Ever humble, he thanked his fans first for their support, saying, "Don't think I don't realize why I'm here," and then went on to thank country radio, his record label, producer, manager, band and crew and his family.