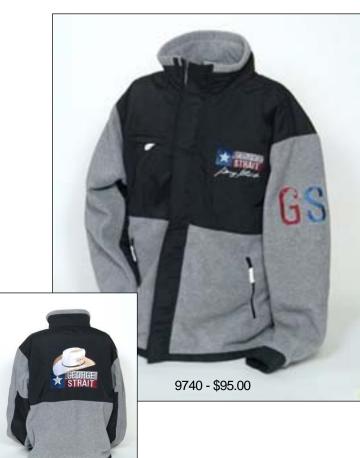

New Merchandise

Κ

4215 - \$17.95

4225 - \$17.95

4220 - \$17.95/\$19.95

| QTY. | MODEL            |                                                                                                                                                                                                                                                           | COST               | AMOUNT |
|------|------------------|-----------------------------------------------------------------------------------------------------------------------------------------------------------------------------------------------------------------------------------------------------------|--------------------|--------|
|      | 100              | FAN CLUB MEMBERSHIP (Newsletter Sent By Mail) - 1 YEARU.S.<br>(Includes photo magnet, sticker, fact sheet, discography, bio, 5 x 7                                                                                                                        | \$25<br>\$25       |        |
|      |                  | photo & 4 quarterly issues of STRAIT TALK sent through the mail with periodic email updates)FOREGN                                                                                                                                                        | \$30               |        |
|      | 120              | FAN CLUB MEMBERSHIP (Newsletter Sent Via E-Mail) - 1 YEAR                                                                                                                                                                                                 | ¢45                |        |
|      |                  | (Memberships via EMAIL include Fan Club Membership Card, 5x7 Photo of George, Discography of George'sU.S.<br>Incredible Career, Behind the Scenes Fact Sheet & Biography. All Fan Club Documents are emailed immediatelyCANADA                            | \$15<br>\$15       |        |
|      |                  | following payment authorization)FOREGN                                                                                                                                                                                                                    | \$20               |        |
|      | 140              | FAN CLUB RENEWAL (Newsletter Sent By Mail) - 1 YEARU.S.<br>(Same as 1 year membershipCANADA                                                                                                                                                               | \$25<br>\$25       |        |
|      |                  | (Game as 1 year interiores in provide the mail)                                                                                                                                                                                                           | \$30               |        |
|      | 160              | FAN CLUB RENEWAL (Newsletter Sent Via E-Mail) - 1 YEAR                                                                                                                                                                                                    | \$15               |        |
|      |                  | (Same as 1 year membership                                                                                                                                                                                                                                | \$15<br>\$20       |        |
|      | 200              | 8 x 10 COLOR PHOTO (Great looking close-up concert 8 x 10 color photo)                                                                                                                                                                                    | \$4.95             |        |
|      | 201              | BUMPER STICKER (3-3/4"x7-1/2" sticker with Sharp G.S. State of Texas "Somewhere Down in Texas" design in Red, White                                                                                                                                       | ¢4.05              |        |
|      | 252              | and Blue)<br>PHOTO MAGNET (2"x2" Square magnet with photo from "It Just Comes Natural")                                                                                                                                                                   | \$1.95<br>\$2.95   |        |
|      | 306              | PHOTO MOUSE PAD (Photo from CD "It Just Comes Natural," 7.5"x8")                                                                                                                                                                                          | \$9.95             |        |
|      | 312              | BALL POINT PEN (Fashionable chrome colored ballpoint pen with metal body and a soft grip section, an elegant                                                                                                                                              | <b>*</b> 0.05      |        |
|      | 340              | pen for everyday use, "GEORGE STRAIT" imprinted on side in black)                                                                                                                                                                                         | \$3.95             |        |
|      | 340              | over a team roping scene. Each buckle will be NUMBERED and gift blaced obsed. Size 4" x 3-1/2".)                                                                                                                                                          | \$119.95           |        |
|      | 523              | POCKET COOLIE (Neoprene pocket collie keeps beverages just as cold as those bulky insultators; however,                                                                                                                                                   |                    |        |
|      |                  | this conveniently fits into your pocket for easy carrying. Durable and Washable, GREAT LOOKING Burning Hot Flames<br>G.S. "Texas Cookin" logo)                                                                                                            | \$5.95             |        |
|      | 546              | PHOTO KEYCHAIN (Double sided photo keychain containing photo from CD "It Just Comes Natural")                                                                                                                                                             | \$3.95             |        |
|      | 558              | LICENSE TAG (Red, White and Blue Texas plate with silhouette "STRAIT" design and "It Just Comes Natural"                                                                                                                                                  |                    |        |
|      | 566              | across bottom)<br>LICENSE TAG HOLDER (Black frame with classic "George Strait" on top and www.georgestrait.com on the bottom)                                                                                                                             | \$6.95<br>\$7.00   |        |
|      | 580              | HAT PIN (Sterling silver w(G.S. signature in blue) SUPER!                                                                                                                                                                                                 | \$9.95             |        |
|      | 585              | EARRINGS (Sterling Silver w/G.S. signature. For pierced ears only!)                                                                                                                                                                                       | \$14.95            |        |
|      | ☆☆☆ 632          | CALENDAR (26 page, 12 month calendar, January 2008 - December 2008, closed calendar dimensions are 12"x12",<br>Excellent Full Color Photos)                                                                                                               | \$12.95            |        |
|      | 650              | Excellent Full Color Photos)                                                                                                                                                                                                                              | \$12.95<br>\$17.95 |        |
|      | 652              | CHRISTMAS SONGBOOK (Includes lyrics and music for piano & guitar for all songs on G.S. Christmas Album)                                                                                                                                                   | \$10.95            |        |
|      | 662<br>663       | LATEST GREATEST STRAITEST HITS (Songbook)<br>THE BEST OF GEORGE STRAIT (Songbook)                                                                                                                                                                         | \$14.95<br>\$10.95 |        |
|      | 982DVD           | 2007 GEORGE STRAIT (SOIGOOK)                                                                                                                                                                                                                              | \$29.95            |        |
|      | 8888DVD          | "FOR THE LAST TIME" - LIVE FROM THE ASTRODOME DVD (Recorded at the closing night of the Houston Livestock                                                                                                                                                 |                    |        |
|      | 00000            | show and Rodeo on March 3, 2002 - Available in DVD only                                                                                                                                                                                                   | \$20.00            |        |
|      | 9999DVD<br>1022  | "PURE COUNTRY" DVD (Digital Video Disc, Original Motion Picture, Rated PG)<br>DENIM APRON (Embossed Denim Apron is 28" Long with 3 roomy pockets, extra-long ties and adjustable neck strap.                                                              | \$24.95            |        |
|      |                  | GREAT for Chores and Indoor or Outdoor Cooking. Washable and Durable, Brand NEW G.S. Rodeo Design using                                                                                                                                                   |                    |        |
|      |                  | a permanent 3 dimensional embossing process, Made in U.S.A.)                                                                                                                                                                                              | \$29.95            |        |
|      | 1023<br>1036     | APRON (Black apron with Burning Hot Flames G.S. "Texas Cookin" design)<br>COLLAPSABLE 6-PACK COOLER (This 6-pack cooler is perfect for carrying all of your favorite snacks and beverages to your next                                                    | \$19.95            |        |
|      | 1050             | tailgate party or backyard pionic. It has hot and cold retention to leaving and in your lavoine shakes and been ages to your retail                                                                                                                       |                    |        |
|      |                  | with an insulated liner. Great looking G.S. On Stage "It Just Comes Natural" logo on front)                                                                                                                                                               | \$12.95            |        |
|      | 1062             | SHOT GLASS (2 oz. clear shot glass, sharp black "How 'Bout Them Cowgirls" vintage design with photos of G.S.,<br>specially designed to match the old fashioned gla #1066)                                                                                 | \$6.95             |        |
|      | 1066             | OLD FASHIONED GLASS (11 oz. glass, sharp black "How 'Bout Them Cowgirls" vintage design with photos of G.S.,                                                                                                                                              | 40.90              |        |
|      |                  | specially designed to match the shot glassw #1062)                                                                                                                                                                                                        | \$6.95             |        |
|      | 1070             | SATCHEL ("George Strait" Embossed Satchel, 12 oz. Canvas fusion dyed in a rich Chocolate Brown. Washable, Sturdy Construction,<br>16-1/2" Wide and 14" Long, 2 Extra Pockets with Snaps for extra security, Adjustable Strap. Brand NEW G.S. Rodeo Design |                    |        |
|      |                  | using a permanent 3 dimensional embossing process. EXCELLENT Book Bag, Diaper Bag, Purse, or Briefcase! Roomy                                                                                                                                             |                    |        |
|      |                  | enough for a laptop! Made in USA)                                                                                                                                                                                                                         | \$34.95            |        |
|      | 1075             | TOTE BAG (LARGE size Embossed Denim Tote Bag, 22-1/2" Long and 20" Wide. You can carry Everything in this one - GREAT                                                                                                                                     |                    |        |
|      |                  | for shopping! Washable and Durable, Brand NEW G.S. Rodeo Design using a permanent 3 dimensional embossing<br>process, Made in USA)                                                                                                                        | \$29.95            |        |
|      | ☆☆☆ 3220         | KHAKI/NAVY BANDANA (Khaki color Bandana with "George Strait" Western Style logo in Navy Blue)                                                                                                                                                             | \$595              |        |
|      |                  | KHAK/BLACK BANDANA (Khaki color Bandana with G.S. "How 'Bout Them Cowgrints' West Style log in Black)New                                                                                                                                                  | \$5.95             |        |
|      | 3250<br>☆☆☆ 3405 | PLUM PURPLE BANDANA (Plum purple color Bandana with G.S. On Stage Live design in white)<br>OLIVE WASH FRAYED PATCH CAP (Rugged Olive Green Garment Washed Twill Cap with G.S. logo on Frayed Oval                                                         | \$5.95             |        |
|      |                  | Patch, G.S. signature on back, velcro back strap, ONE SIZE FITS MOST. *This Item Was Specially Designed For The                                                                                                                                           |                    |        |
|      | 2440             | 2008 George Strait Tour And Will Ship The First Week Of January 2008)<br>BROWNCAMOUFLAGE SIGNATURE CAP (Brown Rip Stop and Realtree Max-1 HD Camouflage Cap Custom Embroidered                                                                            | 17.95              |        |
|      | ☆☆☆ 3410         | with G.S. Signature on Front, Self Fabric Back Strap with Slide Buckle, ONE SIZE FITS MOST. *This Item Was Specially                                                                                                                                      |                    |        |
|      |                  | Designed For The 2008 George Strait Tour And Will Ship The First Week Of January 2008)                                                                                                                                                                    | 17.95              |        |
|      | ☆☆☆ 3415         | GREEN CAMOUFLAGE PATCH CAP (Green Realtree AP Camouflage ap with GS. Woven Label on Front, Self Fabric                                                                                                                                                    |                    |        |
|      |                  | back strap with Slide Buckle, ONE SIZE FITS MOST. *This Item Was Specially Designed For The 2008 George Strait Tour<br>And Will Ship The First Week Of January 2008)                                                                                      | 17.95              |        |
|      | ☆☆☆ 3420         | LADIES PINK CAMOUFLAGE "STRAIT GIRL" CAP (Ladies "Go Camo" In Our Pink And Camouflage Cap Custom Embroidered                                                                                                                                              |                    |        |
|      |                  | with "Strait Girl" logo on Front with a worn look bill and G.S. signature on back. Velcro back strap, ONE SIZE FITS MOST.                                                                                                                                 | \$47 CF            |        |
|      | ☆☆☆ 3425         | *This Item Was Specially Designed For The 2008 George Strait Tour And Will Ship The First Week Of January 2008)                                                                                                                                           | \$17.95            |        |
|      | 0120             | Feminine Custom "George Strait" Embroidery On Front, Self Fabric Back Strap With Slide Buckle, ONE SIZE FITS MOST.                                                                                                                                        |                    |        |
|      |                  | *This Item Was Specially Designed For The 2008 George Strait Tour And Will Ship The First Week Of January 2008)                                                                                                                                           | \$17.95            |        |
|      | 4110             | BLACK OVAL DESIGN T-SHIRT (Black 100% preshrunk cotton short sleeve t-shirt, G.S. "ItCheck Size: M L XL<br>Just Comes Natural" oval design in white distressed lettering on front chest, sized for men)Check Size: XXL                                    | \$14.95<br>\$17.95 |        |
|      | ☆☆☆ 4140         | TEXAS ORANGE FACT T-SHIRT (Texas Orange 100% Preshrunk Cotton Short Sleeve Commemorative T-shirt, Front Of Shirt                                                                                                                                          | ψ11.00             |        |
|      |                  | Has a Photo of G.S. With The Beginning Facts Of His Career, G.S. Logo On Back With More                                                                                                                                                                   | \$17.95            |        |
|      | ☆☆☆ 4160         | Interesting Facts Leading Up To His Induction Into The Country Music Hall of Fame - 21 Facts In All)Check Size: XXLNeW<br>BLACK LONG SLEEVE SHIRT (Black 100% Preshrunk Cotton Long Sleeve Shirt, SHARP G.S. Logo On                                      | \$18.95            |        |
|      |                  | Left Front Chest, Silhouette Of G.S. Leaning On Guitar On Back, Screen Printed With A                                                                                                                                                                     | \$19.95            |        |
|      | =                | Soft Hand Process, Sized For Men)                                                                                                                                                                                                                         | \$20.95            |        |
|      | ☆☆☆ 4210         | LADIES HEATHER BROWN SCOOP-NECK SHORT SLEEVE TEE (Ladies Heather Brown Scoop-Neck Short Sleeve<br>Silky Smooth Jersey Tee With Vintage "08" G.S. Script Design In Dark Chocolate)                                                                         | \$23.95            |        |
|      | ☆☆☆ 4215         | LADIES PINK CAMO SHORT SLEEVE TEE (Pink And Camo Classic Tee, Side Seamed with a tapered Cut For A Perfect Fit,                                                                                                                                           | <b>\$20.00</b>     |        |
|      |                  | Longer Length, Perfect Worn Alone or Great For Layering, G.S. Logo and Hat Silhouette Printed In Pink On Front.                                                                                                                                           |                    |        |
|      |                  | *This Item Was Specially Designed For The 2008 George Strait Tour And Will Ship The First<br>Week Of January 2008) Check Size: M L XL NBW                                                                                                                 | \$17.95            |        |
|      | ☆☆☆ 4220         | LADIES HEATHER BROWN RINGER TEE (Ladies Heather Brown Short Sleeve Ringer Tee With Contrasting Dark Chocolate                                                                                                                                             | ψ11.33             |        |
|      |                  | Ribbing At The Collar And Sleeves. Vintage "08" G.S. Script Design In Dark Chocolate, Super                                                                                                                                                               |                    |        |
|      | ☆☆☆ 4225         | Soft Ring Spun Cotton, fitted)Check Size: M L XL NEW LADIES CHOCOLATE BROWN SHORT SLEEVE VERTICAL PRINT TEE (Ladies Chocolate Brown Junior Cut Tee, Side                                                                                                  | \$24.95            |        |
|      | ммм 422Э         | Seamed with a tapered Cut For A Perfect Fit, Longer Length, Slightly Scooped Neck, Perfect Worn Alone Or Great For                                                                                                                                        |                    |        |
|      |                  | Layering, G.S. Script Logo Printed In Crystalline Ink On The Left Of The Shirt. *This Item Was Specially                                                                                                                                                  |                    |        |
|      | ☆☆☆ 4230         | Designed For The 2008 George Strait Tour And Will Ship The First Week Of January 2008)                                                                                                                                                                    | \$17.95            |        |
|      | ммм 4230         | LADIES CHOCOLATE BROWN SHORT SLEEVE TEE (Ladies Chocolate Brown Short Sleeve Crew Neck Tee, Feels Siky<br>Soft And Wears Remarkably Well, Made Of 100% Ring Spun Combed Cotton, Contrasting Sky Blue Stitches On Neckline,                                |                    |        |
|      |                  | Armholes, And Shirt Tale, Beautiful G.S. Script Logo in Tan, White, and Matching Sky Blue)Check Size: M L XL NEW                                                                                                                                          | \$22.95            |        |
|      | ☆☆☆ 4240         | LADIES CARDINAL GRAFFITI BABY DOLL TEE (Ladies Cardinal Color Short Sleeve Baby Doll Tee, Styled In A Flattering<br>Stim Eit With The Silley Graethease Of 100% Pine Serie Combed Cottee And A Selit Hom For Added Comfort, Clittan                       |                    |        |
|      |                  | Slim Fit With The Silky Smoothness Of 100% Ring Spun Combed Cotton And A Split Hem For Added Comfort, Glittery<br>White Graffiti "George" Logo With "08 Strait Tour" Stamp In Hot Pink)                                                                   | \$19.95            |        |
|      |                  |                                                                                                                                                                                                                                                           | ÷                  |        |