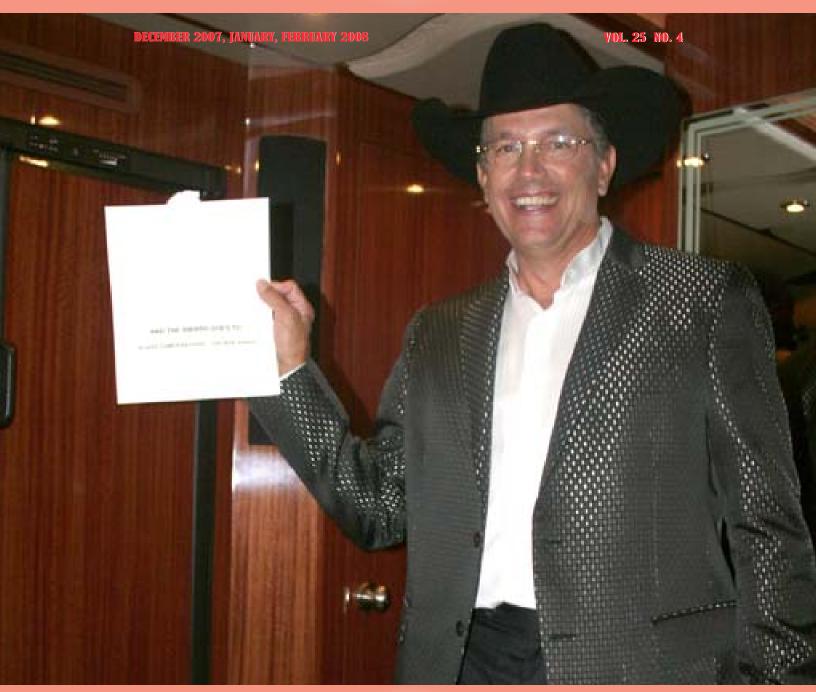

Television network had broadcast the event and it turned out to be a very good one for George Strait.

George, dressed in a dazzling sports coat and accompanied by beautiful wife, Norma, sat tentatively watching as the award for "Album of the Year" was announced. When his name was called it was obvious that he was very gratified and his acceptance speech indicated just that. Strait picked up two trophies for "It Just Comes Natural" for both artist and producer. In addition to his own trophies, Strait's hit song "Give It Away" won "song of the year" honors for songwriters, Bill Anderson, Buddy Cannon and Jamie Johnson.