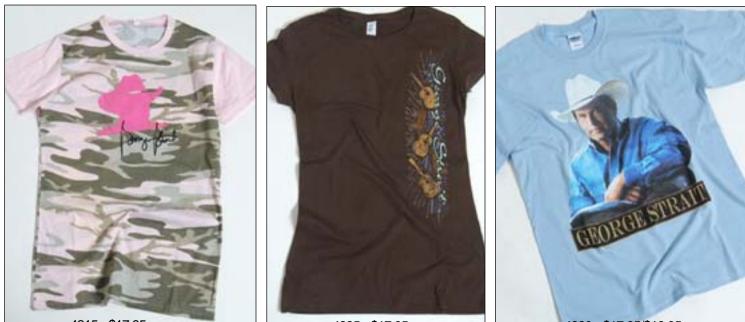

New Merchandise

Κ

4215 - \$17.95

4225 - \$17.95

4220 - \$17.95/\$19.95

| QTY. | MODEL            |                                                                                                                                                                                                                                                           | COST               | AMOUNT |
|------|------------------|-----------------------------------------------------------------------------------------------------------------------------------------------------------------------------------------------------------------------------------------------------------|--------------------|--------|
|      | 100              | FAN CLUB MEMBERSHIP (Newsletter Sent By Mail) - 1 YEARU.S.<br>(Includes photo magnet, sticker, fact sheet, discography, bio, 5 x 7                                                                                                                        | \$25<br>\$25       |        |
|      |                  | photo & 4 quarterly issues of STRAIT TALK sent through the mail with periodic email updates)FOREGN                                                                                                                                                        | \$30               |        |
|      | 120              | FAN CLUB MEMBERSHIP (Newsletter Sent Via E-Mail) - 1 YEAR                                                                                                                                                                                                 | ¢45                |        |
|      |                  | (Memberships via EMAIL include Fan Club Membership Card, 5x7 Photo of George, Discography of George'sU.S.<br>Incredible Career, Behind the Scenes Fact Sheet & Biography. All Fan Club Documents are emailed immediatelyCANADA                            | \$15<br>\$15       |        |
|      |                  | following payment authorization)FOREGN                                                                                                                                                                                                                    | \$20               |        |
|      | 140              | FAN CLUB RENEWAL (Newsletter Sent By Mail) - 1 YEARU.S.<br>(Same as 1 year membershipCANADA                                                                                                                                                               | \$25<br>\$25       |        |
|      |                  | (Game as 1 year interiores in provide the mail)                                                                                                                                                                                                           | \$30               |        |
|      | 160              | FAN CLUB RENEWAL (Newsletter Sent Via E-Mail) - 1 YEAR                                                                                                                                                                                                    | \$15               |        |
|      |                  | (Same as 1 year membership                                                                                                                                                                                                                                | \$15<br>\$20       |        |
|      | 200              | 8 x 10 COLOR PHOTO (Great looking close-up concert 8 x 10 color photo)                                                                                                                                                                                    | \$4.95             |        |
|      | 201              | BUMPER STICKER (3-3/4"x7-1/2" sticker with Sharp G.S. State of Texas "Somewhere Down in Texas" design in Red, White                                                                                                                                       | ¢4.05              |        |
|      | 252              | and Blue)<br>PHOTO MAGNET (2"x2" Square magnet with photo from "It Just Comes Natural")                                                                                                                                                                   | \$1.95<br>\$2.95   |        |
|      | 306              | PHOTO MOUSE PAD (Photo from CD "It Just Comes Natural," 7.5"x8")                                                                                                                                                                                          | \$9.95             |        |
|      | 312              | BALL POINT PEN (Fashionable chrome colored ballpoint pen with metal body and a soft grip section, an elegant                                                                                                                                              | <b>*</b> 0.05      |        |
|      | 340              | pen for everyday use, "GEORGE STRAIT" imprinted on side in black)                                                                                                                                                                                         | \$3.95             |        |
|      | 340              | over a team roping scene. Each buckle will be NUMBERED and gift blaced obsed. Size 4" x 3-1/2".)                                                                                                                                                          | \$119.95           |        |
|      | 523              | POCKET COOLIE (Neoprene pocket collie keeps beverages just as cold as those bulky insultators; however,                                                                                                                                                   |                    |        |
|      |                  | this conveniently fits into your pocket for easy carrying. Durable and Washable, GREAT LOOKING Burning Hot Flames<br>G.S. "Texas Cookin" logo)                                                                                                            | \$5.95             |        |
|      | 546              | PHOTO KEYCHAIN (Double sided photo keychain containing photo from CD "It Just Comes Natural")                                                                                                                                                             | \$3.95             |        |
|      | 558              | LICENSE TAG (Red, White and Blue Texas plate with silhouette "STRAIT" design and "It Just Comes Natural"                                                                                                                                                  |                    |        |
|      | 566              | across bottom)<br>LICENSE TAG HOLDER (Black frame with classic "George Strait" on top and www.georgestrait.com on the bottom)                                                                                                                             | \$6.95<br>\$7.00   |        |
|      | 580              | HAT PIN (Sterling silver w(G.S. signature in blue) SUPER!                                                                                                                                                                                                 | \$9.95             |        |
|      | 585              | EARRINGS (Sterling Silver w/G.S. signature. For pierced ears only!)                                                                                                                                                                                       | \$14.95            |        |
|      | ☆☆☆ 632          | CALENDAR (26 page, 12 month calendar, January 2008 - December 2008, closed calendar dimensions are 12"x12",<br>Excellent Full Color Photos)                                                                                                               | \$12.95            |        |
|      | 650              | Excellent Full Color Photos)                                                                                                                                                                                                                              | \$12.95<br>\$17.95 |        |
|      | 652              | CHRISTMAS SONGBOOK (Includes lyrics and music for piano & guitar for all songs on G.S. Christmas Album)                                                                                                                                                   | \$10.95            |        |
|      | 662<br>663       | LATEST GREATEST STRAITEST HITS (Songbook)<br>THE BEST OF GEORGE STRAIT (Songbook)                                                                                                                                                                         | \$14.95<br>\$10.95 |        |
|      | 982DVD           | 2007 GEORGE STRAIT (SOIGOOK)                                                                                                                                                                                                                              | \$29.95            |        |
|      | 8888DVD          | "FOR THE LAST TIME" - LIVE FROM THE ASTRODOME DVD (Recorded at the closing night of the Houston Livestock                                                                                                                                                 |                    |        |
|      | 00000            | show and Rodeo on March 3, 2002 - Available in DVD only                                                                                                                                                                                                   | \$20.00            |        |
|      | 9999DVD<br>1022  | "PURE COUNTRY" DVD (Digital Video Disc, Original Motion Picture, Rated PG)<br>DENIM APRON (Embossed Denim Apron is 28" Long with 3 roomy pockets, extra-long ties and adjustable neck strap.                                                              | \$24.95            |        |
|      |                  | GREAT for Chores and Indoor or Outdoor Cooking. Washable and Durable, Brand NEW G.S. Rodeo Design using                                                                                                                                                   |                    |        |
|      |                  | a permanent 3 dimensional embossing process, Made in U.S.A.)                                                                                                                                                                                              | \$29.95            |        |
|      | 1023<br>1036     | APRON (Black apron with Burning Hot Flames G.S. "Texas Cookin" design)<br>COLLAPSABLE 6-PACK COOLER (This 6-pack cooler is perfect for carrying all of your favorite snacks and beverages to your next                                                    | \$19.95            |        |
|      | 1050             | tailgate party or backyard pionic. It has hot and cold retention to leaving and in your lavoine shakes and been ages to your retail                                                                                                                       |                    |        |
|      |                  | with an insulated liner. Great looking G.S. On Stage "It Just Comes Natural" logo on front)                                                                                                                                                               | \$12.95            |        |
|      | 1062             | SHOT GLASS (2 oz. clear shot glass, sharp black "How 'Bout Them Cowgirls" vintage design with photos of G.S.,<br>specially designed to match the old fashioned gla #1066)                                                                                 | \$6.95             |        |
|      | 1066             | OLD FASHIONED GLASS (11 oz. glass, sharp black "How 'Bout Them Cowgirls" vintage design with photos of G.S.,                                                                                                                                              | 40.90              |        |
|      |                  | specially designed to match the shot glassw #1062)                                                                                                                                                                                                        | \$6.95             |        |
|      | 1070             | SATCHEL ("George Strait" Embossed Satchel, 12 oz. Canvas fusion dyed in a rich Chocolate Brown. Washable, Sturdy Construction,<br>16-1/2" Wide and 14" Long, 2 Extra Pockets with Snaps for extra security, Adjustable Strap. Brand NEW G.S. Rodeo Design |                    |        |
|      |                  | using a permanent 3 dimensional embossing process. EXCELLENT Book Bag, Diaper Bag, Purse, or Briefcase! Roomy                                                                                                                                             |                    |        |
|      |                  | enough for a laptop! Made in USA)                                                                                                                                                                                                                         | \$34.95            |        |
|      | 1075             | TOTE BAG (LARGE size Embossed Denim Tote Bag, 22-1/2" Long and 20" Wide. You can carry Everything in this one - GREAT                                                                                                                                     |                    |        |
|      |                  | for shopping! Washable and Durable, Brand NEW G.S. Rodeo Design using a permanent 3 dimensional embossing<br>process, Made in USA)                                                                                                                        | \$29.95            |        |
|      | ☆☆☆ 3220         | KHAKI/NAVY BANDANA (Khaki color Bandana with "George Strait" Western Style logo in Navy Blue)                                                                                                                                                             | \$595              |        |
|      |                  | KHAK/BLACK BANDANA (Khaki color Bandana with G.S. "How 'Bout Them Cowgrints' West Style log in Black)New                                                                                                                                                  | \$5.95             |        |
|      | 3250<br>☆☆☆ 3405 | PLUM PURPLE BANDANA (Plum purple color Bandana with G.S. On Stage Live design in white)<br>OLIVE WASH FRAYED PATCH CAP (Rugged Olive Green Garment Washed Twill Cap with G.S. logo on Frayed Oval                                                         | \$5.95             |        |
|      |                  | Patch, G.S. signature on back, velcro back strap, ONE SIZE FITS MOST. *This Item Was Specially Designed For The                                                                                                                                           |                    |        |
|      | 2440             | 2008 George Strait Tour And Will Ship The First Week Of January 2008)<br>BROWNCAMOUFLAGE SIGNATURE CAP (Brown Rip Stop and Realtree Max-1 HD Camouflage Cap Custom Embroidered                                                                            | 17.95              |        |
|      | ☆☆☆ 3410         | with G.S. Signature on Front, Self Fabric Back Strap with Slide Buckle, ONE SIZE FITS MOST. *This Item Was Specially                                                                                                                                      |                    |        |
|      |                  | Designed For The 2008 George Strait Tour And Will Ship The First Week Of January 2008)                                                                                                                                                                    | 17.95              |        |
|      | ☆☆☆ 3415         | GREEN CAMOUFLAGE PATCH CAP (Green Realtree AP Camouflage ap with GS. Woven Label on Front, Self Fabric                                                                                                                                                    |                    |        |
|      |                  | back strap with Slide Buckle, ONE SIZE FITS MOST. *This Item Was Specially Designed For The 2008 George Strait Tour<br>And Will Ship The First Week Of January 2008)                                                                                      | 17.95              |        |
|      | ☆☆☆ 3420         | LADIES PINK CAMOUFLAGE "STRAIT GIRL" CAP (Ladies "Go Camo" In Our Pink And Camouflage Cap Custom Embroidered                                                                                                                                              |                    |        |
|      |                  | with "Strait Girl" logo on Front with a worn look bill and G.S. signature on back. Velcro back strap, ONE SIZE FITS MOST.                                                                                                                                 | \$47 CF            |        |
|      | ☆☆☆ 3425         | *This Item Was Specially Designed For The 2008 George Strait Tour And Will Ship The First Week Of January 2008)                                                                                                                                           | \$17.95            |        |
|      | 0120             | Feminine Custom "George Strait" Embroidery On Front, Self Fabric Back Strap With Slide Buckle, ONE SIZE FITS MOST.                                                                                                                                        |                    |        |
|      |                  | *This Item Was Specially Designed For The 2008 George Strait Tour And Will Ship The First Week Of January 2008)                                                                                                                                           | \$17.95            |        |
|      | 4110             | BLACK OVAL DESIGN T-SHIRT (Black 100% preshrunk cotton short sleeve t-shirt, G.S. "ItCheck Size: M L XL<br>Just Comes Natural" oval design in white distressed lettering on front chest, sized for men)Check Size: XXL                                    | \$14.95<br>\$17.95 |        |
|      | ☆☆☆ 4140         | TEXAS ORANGE FACT T-SHIRT (Texas Orange 100% Preshrunk Cotton Short Sleeve Commemorative T-shirt, Front Of Shirt                                                                                                                                          | ψ11.00             |        |
|      |                  | Has a Photo of G.S. With The Beginning Facts Of His Career, G.S. Logo On Back With More                                                                                                                                                                   | \$17.95            |        |
|      | ☆☆☆ 4160         | Interesting Facts Leading Up To His Induction Into The Country Music Hall of Fame - 21 Facts In All)Check Size: XXLNeW<br>BLACK LONG SLEEVE SHIRT (Black 100% Preshrunk Cotton Long Sleeve Shirt, SHARP G.S. Logo On                                      | \$18.95            |        |
|      |                  | Left Front Chest, Silhouette Of G.S. Leaning On Guitar On Back, Screen Printed With A                                                                                                                                                                     | \$19.95            |        |
|      | =                | Soft Hand Process, Sized For Men)                                                                                                                                                                                                                         | \$20.95            |        |
|      | ☆☆☆ 4210         | LADIES HEATHER BROWN SCOOP-NECK SHORT SLEEVE TEE (Ladies Heather Brown Scoop-Neck Short Sleeve<br>Silky Smooth Jersey Tee With Vintage "08" G.S. Script Design In Dark Chocolate)                                                                         | \$23.95            |        |
|      | ☆☆☆ 4215         | LADIES PINK CAMO SHORT SLEEVE TEE (Pink And Camo Classic Tee, Side Seamed with a tapered Cut For A Perfect Fit,                                                                                                                                           | <b>\$20.00</b>     |        |
|      |                  | Longer Length, Perfect Worn Alone or Great For Layering, G.S. Logo and Hat Silhouette Printed In Pink On Front.                                                                                                                                           |                    |        |
|      |                  | *This Item Was Specially Designed For The 2008 George Strait Tour And Will Ship The First<br>Week Of January 2008) Check Size: M L XL NBW                                                                                                                 | \$17.95            |        |
|      | ☆☆☆ 4220         | LADIES HEATHER BROWN RINGER TEE (Ladies Heather Brown Short Sleeve Ringer Tee With Contrasting Dark Chocolate                                                                                                                                             | ψ11.33             |        |
|      |                  | Ribbing At The Collar And Sleeves. Vintage "08" G.S. Script Design In Dark Chocolate, Super                                                                                                                                                               |                    |        |
|      | ☆☆☆ 4225         | Soft Ring Spun Cotton, fitted)Check Size: M L XL NEW LADIES CHOCOLATE BROWN SHORT SLEEVE VERTICAL PRINT TEE (Ladies Chocolate Brown Junior Cut Tee, Side                                                                                                  | \$24.95            |        |
|      | ммм 422Э         | Seamed with a tapered Cut For A Perfect Fit, Longer Length, Slightly Scooped Neck, Perfect Worn Alone Or Great For                                                                                                                                        |                    |        |
|      |                  | Layering, G.S. Script Logo Printed In Crystalline Ink On The Left Of The Shirt. *This Item Was Specially                                                                                                                                                  |                    |        |
|      | ☆☆☆ 4230         | Designed For The 2008 George Strait Tour And Will Ship The First Week Of January 2008)                                                                                                                                                                    | \$17.95            |        |
|      | ммм 4230         | LADIES CHOCOLATE BROWN SHORT SLEEVE TEE (Ladies Chocolate Brown Short Sleeve Crew Neck Tee, Feels Siky<br>Soft And Wears Remarkably Well, Made Of 100% Ring Spun Combed Cotton, Contrasting Sky Blue Stitches On Neckline,                                |                    |        |
|      |                  | Armholes, And Shirt Tale, Beautiful G.S. Script Logo in Tan, White, and Matching Sky Blue)Check Size: M L XL NEW                                                                                                                                          | \$22.95            |        |
|      | ☆☆☆ 4240         | LADIES CARDINAL GRAFFITI BABY DOLL TEE (Ladies Cardinal Color Short Sleeve Baby Doll Tee, Styled In A Flattering<br>Stim Eit With The Silley Graethease Of 100% Pine Serie Combed Cottee And A Selit Hom For Added Comfort, Clittan                       |                    |        |
|      |                  | Slim Fit With The Silky Smoothness Of 100% Ring Spun Combed Cotton And A Split Hem For Added Comfort, Glittery<br>White Graffiti "George" Logo With "08 Strait Tour" Stamp In Hot Pink)                                                                   | \$19.95            |        |
|      |                  |                                                                                                                                                                                                                                                           | ÷                  |        |