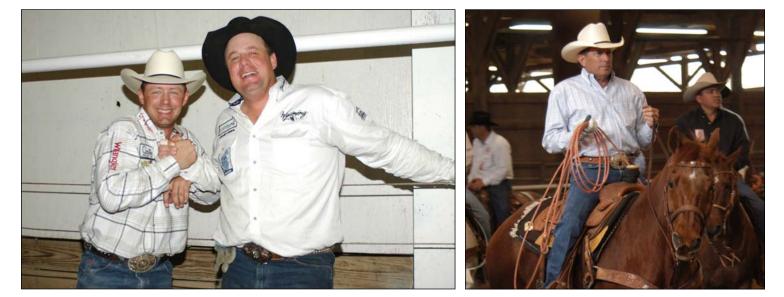

The 2007 GSTRC was won by header, Nick Sartain of Yukon, OK and heeler, Jhett Johnson of Casper, WY. They both drove away in brand new 2007 Chevy

Silverado dually pick-up trucks from Cavender Chevrolet in Boerne, TX and Bruton Strait Extreme 3-horse Slant Trailers as well as \$84,337 each.