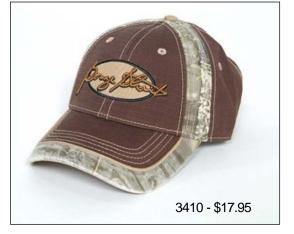

New Merchandise

Κ

4215 - \$17.95

4225 - \$17.95

4220 - \$17.95/\$19.95

| QTY. | MODEL            |                                                                                                                                                                                                                                                           | COST               | AMOUNT |
|------|------------------|-----------------------------------------------------------------------------------------------------------------------------------------------------------------------------------------------------------------------------------------------------------|--------------------|--------|
|      | 100              | FAN CLUB MEMBERSHIP (Newsletter Sent By Mail) - 1 YEARU.S.<br>(Includes photo magnet, sticker, fact sheet, discography, bio, 5 x 7                                                                                                                        | \$25<br>\$25       |        |
|      |                  | photo & 4 quarterly issues of STRAIT TALK sent through the mail with periodic email updates)FOREGN                                                                                                                                                        | \$30               |        |
|      | 120              | FAN CLUB MEMBERSHIP (Newsletter Sent Via E-Mail) - 1 YEAR                                                                                                                                                                                                 | ¢45                |        |
|      |                  | (Memberships via EMAIL include Fan Club Membership Card, 5x7 Photo of George, Discography of George'sU.S.<br>Incredible Career, Behind the Scenes Fact Sheet & Biography. All Fan Club Documents are emailed immediatelyCANADA                            | \$15<br>\$15       |        |
|      |                  | following payment authorization)FOREGN                                                                                                                                                                                                                    | \$20               |        |
|      | 140              | FAN CLUB RENEWAL (Newsletter Sent By Mail) - 1 YEARU.S.<br>(Same as 1 year membershipCANADA                                                                                                                                                               | \$25<br>\$25       |        |
|      |                  | (Game as 1 year interiores in provide the mail)                                                                                                                                                                                                           | \$30               |        |
|      | 160              | FAN CLUB RENEWAL (Newsletter Sent Via E-Mail) - 1 YEAR                                                                                                                                                                                                    | \$15               |        |
|      |                  | (Same as 1 year membership                                                                                                                                                                                                                                | \$15<br>\$20       |        |
|      | 200              | 8 x 10 COLOR PHOTO (Great looking close-up concert 8 x 10 color photo)                                                                                                                                                                                    | \$4.95             |        |
|      | 201              | BUMPER STICKER (3-3/4"x7-1/2" sticker with Sharp G.S. State of Texas "Somewhere Down in Texas" design in Red, White                                                                                                                                       | ¢4.05              |        |
|      | 252              | and Blue)<br>PHOTO MAGNET (2"x2" Square magnet with photo from "It Just Comes Natural")                                                                                                                                                                   | \$1.95<br>\$2.95   |        |
|      | 306              | PHOTO MOUSE PAD (Photo from CD "It Just Comes Natural," 7.5"x8")                                                                                                                                                                                          | \$9.95             |        |
|      | 312              | BALL POINT PEN (Fashionable chrome colored ballpoint pen with metal body and a soft grip section, an elegant                                                                                                                                              | <b>*</b> 0.05      |        |
|      | 340              | pen for everyday use, "GEORGE STRAIT" imprinted on side in black)                                                                                                                                                                                         | \$3.95             |        |
|      | 340              | over a team roping scene. Each buckle will be NUMBERED and gift blaced obsed. Size 4" x 3-1/2".)                                                                                                                                                          | \$119.95           |        |
|      | 523              | POCKET COOLIE (Neoprene pocket collie keeps beverages just as cold as those bulky insultators; however,                                                                                                                                                   |                    |        |
|      |                  | this conveniently fits into your pocket for easy carrying. Durable and Washable, GREAT LOOKING Burning Hot Flames<br>G.S. "Texas Cookin" logo)                                                                                                            | \$5.95             |        |
|      | 546              | PHOTO KEYCHAIN (Double sided photo keychain containing photo from CD "It Just Comes Natural")                                                                                                                                                             | \$3.95             |        |
|      | 558              | LICENSE TAG (Red, White and Blue Texas plate with silhouette "STRAIT" design and "It Just Comes Natural"                                                                                                                                                  |                    |        |
|      | 566              | across bottom)<br>LICENSE TAG HOLDER (Black frame with classic "George Strait" on top and www.georgestrait.com on the bottom)                                                                                                                             | \$6.95<br>\$7.00   |        |
|      | 580              | HAT PIN (Sterling silver w(G.S. signature in blue) SUPER!                                                                                                                                                                                                 | \$9.95             |        |
|      | 585              | EARRINGS (Sterling Silver w/G.S. signature. For pierced ears only!)                                                                                                                                                                                       | \$14.95            |        |
|      | ☆☆☆ 632          | CALENDAR (26 page, 12 month calendar, January 2008 - December 2008, closed calendar dimensions are 12"x12",<br>Excellent Full Color Photos)                                                                                                               | \$12.95            |        |
|      | 650              | Excellent Full Color Photos)                                                                                                                                                                                                                              | \$12.95<br>\$17.95 |        |
|      | 652              | CHRISTMAS SONGBOOK (Includes lyrics and music for piano & guitar for all songs on G.S. Christmas Album)                                                                                                                                                   | \$10.95            |        |
|      | 662<br>663       | LATEST GREATEST STRAITEST HITS (Songbook)<br>THE BEST OF GEORGE STRAIT (Songbook)                                                                                                                                                                         | \$14.95<br>\$10.95 |        |
|      | 982DVD           | 2007 GEORGE STRAIT (SOIGOOK)                                                                                                                                                                                                                              | \$29.95            |        |
|      | 8888DVD          | "FOR THE LAST TIME" - LIVE FROM THE ASTRODOME DVD (Recorded at the closing night of the Houston Livestock                                                                                                                                                 |                    |        |
|      | 00000            | show and Rodeo on March 3, 2002 - Available in DVD only                                                                                                                                                                                                   | \$20.00            |        |
|      | 9999DVD<br>1022  | "PURE COUNTRY" DVD (Digital Video Disc, Original Motion Picture, Rated PG)<br>DENIM APRON (Embossed Denim Apron is 28" Long with 3 roomy pockets, extra-long ties and adjustable neck strap.                                                              | \$24.95            |        |
|      |                  | GREAT for Chores and Indoor or Outdoor Cooking. Washable and Durable, Brand NEW G.S. Rodeo Design using                                                                                                                                                   |                    |        |
|      |                  | a permanent 3 dimensional embossing process, Made in U.S.A.)                                                                                                                                                                                              | \$29.95            |        |
|      | 1023<br>1036     | APRON (Black apron with Burning Hot Flames G.S. "Texas Cookin" design)<br>COLLAPSABLE 6-PACK COOLER (This 6-pack cooler is perfect for carrying all of your favorite snacks and beverages to your next                                                    | \$19.95            |        |
|      | 1050             | tailgate party or backyard pionic. It has hot and cold retention to leaving and in your lavoine shakes and been ages to your retail                                                                                                                       |                    |        |
|      |                  | with an insulated liner. Great looking G.S. On Stage "It Just Comes Natural" logo on front)                                                                                                                                                               | \$12.95            |        |
|      | 1062             | SHOT GLASS (2 oz. clear shot glass, sharp black "How 'Bout Them Cowgirls" vintage design with photos of G.S.,<br>specially designed to match the old fashioned gla #1066)                                                                                 | \$6.95             |        |
|      | 1066             | OLD FASHIONED GLASS (11 oz. glass, sharp black "How 'Bout Them Cowgirls" vintage design with photos of G.S.,                                                                                                                                              | 40.90              |        |
|      |                  | specially designed to match the shot glassw #1062)                                                                                                                                                                                                        | \$6.95             |        |
|      | 1070             | SATCHEL ("George Strait" Embossed Satchel, 12 oz. Canvas fusion dyed in a rich Chocolate Brown. Washable, Sturdy Construction,<br>16-1/2" Wide and 14" Long, 2 Extra Pockets with Snaps for extra security, Adjustable Strap. Brand NEW G.S. Rodeo Design |                    |        |
|      |                  | using a permanent 3 dimensional embossing process. EXCELLENT Book Bag, Diaper Bag, Purse, or Briefcase! Roomy                                                                                                                                             |                    |        |
|      |                  | enough for a laptop! Made in USA)                                                                                                                                                                                                                         | \$34.95            |        |
|      | 1075             | TOTE BAG (LARGE size Embossed Denim Tote Bag, 22-1/2" Long and 20" Wide. You can carry Everything in this one - GREAT                                                                                                                                     |                    |        |
|      |                  | for shopping! Washable and Durable, Brand NEW G.S. Rodeo Design using a permanent 3 dimensional embossing<br>process, Made in USA)                                                                                                                        | \$29.95            |        |
|      | ☆☆☆ 3220         | KHAKI/NAVY BANDANA (Khaki color Bandana with "George Strait" Western Style logo in Navy Blue)                                                                                                                                                             | \$595              |        |
|      |                  | KHAK/BLACK BANDANA (Khaki color Bandana with G.S. "How 'Bout Them Cowgrints' West Style log in Black)New                                                                                                                                                  | \$5.95             |        |
|      | 3250<br>☆☆☆ 3405 | PLUM PURPLE BANDANA (Plum purple color Bandana with G.S. On Stage Live design in white)<br>OLIVE WASH FRAYED PATCH CAP (Rugged Olive Green Garment Washed Twill Cap with G.S. logo on Frayed Oval                                                         | \$5.95             |        |
|      |                  | Patch, G.S. signature on back, velcro back strap, ONE SIZE FITS MOST. *This Item Was Specially Designed For The                                                                                                                                           |                    |        |
|      | 2440             | 2008 George Strait Tour And Will Ship The First Week Of January 2008)<br>BROWNCAMOUFLAGE SIGNATURE CAP (Brown Rip Stop and Realtree Max-1 HD Camouflage Cap Custom Embroidered                                                                            | 17.95              |        |
|      | ☆☆☆ 3410         | with G.S. Signature on Front, Self Fabric Back Strap with Slide Buckle, ONE SIZE FITS MOST. *This Item Was Specially                                                                                                                                      |                    |        |
|      |                  | Designed For The 2008 George Strait Tour And Will Ship The First Week Of January 2008)                                                                                                                                                                    | 17.95              |        |
|      | ☆☆☆ 3415         | GREEN CAMOUFLAGE PATCH CAP (Green Realtree AP Camouflage ap with GS. Woven Label on Front, Self Fabric                                                                                                                                                    |                    |        |
|      |                  | back strap with Slide Buckle, ONE SIZE FITS MOST. *This Item Was Specially Designed For The 2008 George Strait Tour<br>And Will Ship The First Week Of January 2008)                                                                                      | 17.95              |        |
|      | ☆☆☆ 3420         | LADIES PINK CAMOUFLAGE "STRAIT GIRL" CAP (Ladies "Go Camo" In Our Pink And Camouflage Cap Custom Embroidered                                                                                                                                              |                    |        |
|      |                  | with "Strait Girl" logo on Front with a worn look bill and G.S. signature on back. Velcro back strap, ONE SIZE FITS MOST.                                                                                                                                 | \$47 CF            |        |
|      | ☆☆☆ 3425         | *This Item Was Specially Designed For The 2008 George Strait Tour And Will Ship The First Week Of January 2008)                                                                                                                                           | \$17.95            |        |
|      | 0120             | Feminine Custom "George Strait" Embroidery On Front, Self Fabric Back Strap With Slide Buckle, ONE SIZE FITS MOST.                                                                                                                                        |                    |        |
|      |                  | *This Item Was Specially Designed For The 2008 George Strait Tour And Will Ship The First Week Of January 2008)                                                                                                                                           | \$17.95            |        |
|      | 4110             | BLACK OVAL DESIGN T-SHIRT (Black 100% preshrunk cotton short sleeve t-shirt, G.S. "ItCheck Size: M L XL<br>Just Comes Natural" oval design in white distressed lettering on front chest, sized for men)Check Size: XXL                                    | \$14.95<br>\$17.95 |        |
|      | ☆☆☆ 4140         | TEXAS ORANGE FACT T-SHIRT (Texas Orange 100% Preshrunk Cotton Short Sleeve Commemorative T-shirt, Front Of Shirt                                                                                                                                          | ψ11.00             |        |
|      |                  | Has a Photo of G.S. With The Beginning Facts Of His Career, G.S. Logo On Back With More                                                                                                                                                                   | \$17.95            |        |
|      | ☆☆☆ 4160         | Interesting Facts Leading Up To His Induction Into The Country Music Hall of Fame - 21 Facts In All)Check Size: XXLNeW<br>BLACK LONG SLEEVE SHIRT (Black 100% Preshrunk Cotton Long Sleeve Shirt, SHARP G.S. Logo On                                      | \$18.95            |        |
|      |                  | Left Front Chest, Silhouette Of G.S. Leaning On Guitar On Back, Screen Printed With A                                                                                                                                                                     | \$19.95            |        |
|      | =                | Soft Hand Process, Sized For Men)                                                                                                                                                                                                                         | \$20.95            |        |
|      | ☆☆☆ 4210         | LADIES HEATHER BROWN SCOOP-NECK SHORT SLEEVE TEE (Ladies Heather Brown Scoop-Neck Short Sleeve<br>Silky Smooth Jersey Tee With Vintage "08" G.S. Script Design In Dark Chocolate)                                                                         | \$23.95            |        |
|      | ☆☆☆ 4215         | LADIES PINK CAMO SHORT SLEEVE TEE (Pink And Camo Classic Tee, Side Seamed with a tapered Cut For A Perfect Fit,                                                                                                                                           | <b>\$20.00</b>     |        |
|      |                  | Longer Length, Perfect Worn Alone or Great For Layering, G.S. Logo and Hat Silhouette Printed In Pink On Front.                                                                                                                                           |                    |        |
|      |                  | *This Item Was Specially Designed For The 2008 George Strait Tour And Will Ship The First<br>Week Of January 2008) Check Size: M L XL NBW                                                                                                                 | \$17.95            |        |
|      | ☆☆☆ 4220         | LADIES HEATHER BROWN RINGER TEE (Ladies Heather Brown Short Sleeve Ringer Tee With Contrasting Dark Chocolate                                                                                                                                             | ψ11.33             |        |
|      |                  | Ribbing At The Collar And Sleeves. Vintage "08" G.S. Script Design In Dark Chocolate, Super                                                                                                                                                               |                    |        |
|      | ☆☆☆ 4225         | Soft Ring Spun Cotton, fitted)Check Size: M L XL NEW LADIES CHOCOLATE BROWN SHORT SLEEVE VERTICAL PRINT TEE (Ladies Chocolate Brown Junior Cut Tee, Side                                                                                                  | \$24.95            |        |
|      | ммм 422Э         | Seamed with a tapered Cut For A Perfect Fit, Longer Length, Slightly Scooped Neck, Perfect Worn Alone Or Great For                                                                                                                                        |                    |        |
|      |                  | Layering, G.S. Script Logo Printed In Crystalline Ink On The Left Of The Shirt. *This Item Was Specially                                                                                                                                                  |                    |        |
|      | ☆☆☆ 4230         | Designed For The 2008 George Strait Tour And Will Ship The First Week Of January 2008)                                                                                                                                                                    | \$17.95            |        |
|      | ммм 4230         | LADIES CHOCOLATE BROWN SHORT SLEEVE TEE (Ladies Chocolate Brown Short Sleeve Crew Neck Tee, Feels Siky<br>Soft And Wears Remarkably Well, Made Of 100% Ring Spun Combed Cotton, Contrasting Sky Blue Stitches On Neckline,                                |                    |        |
|      |                  | Armholes, And Shirt Tale, Beautiful G.S. Script Logo in Tan, White, and Matching Sky Blue)Check Size: M L XL NEW                                                                                                                                          | \$22.95            |        |
|      | ☆☆☆ 4240         | LADIES CARDINAL GRAFFITI BABY DOLL TEE (Ladies Cardinal Color Short Sleeve Baby Doll Tee, Styled In A Flattering<br>Stim Eit With The Silley Graethease Of 100% Pine Serie Combed Cottee And A Selit Hom For Added Comfort, Clittan                       |                    |        |
|      |                  | Slim Fit With The Silky Smoothness Of 100% Ring Spun Combed Cotton And A Split Hem For Added Comfort, Glittery<br>White Graffiti "George" Logo With "08 Strait Tour" Stamp In Hot Pink)                                                                   | \$19.95            |        |
|      |                  |                                                                                                                                                                                                                                                           | ÷                  |        |