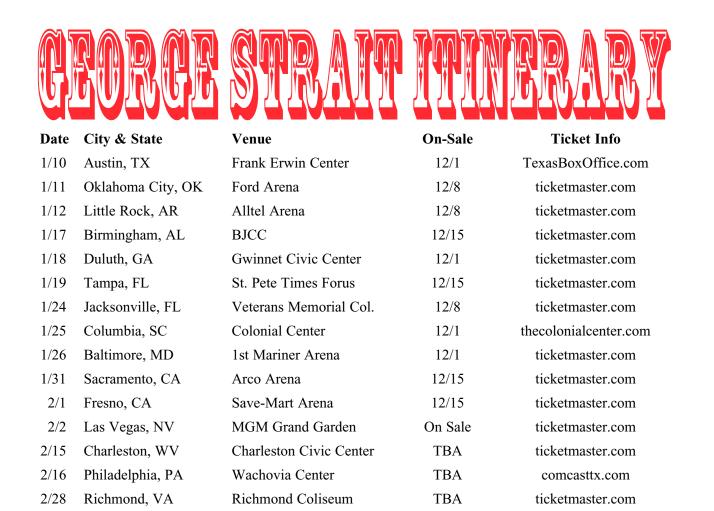

# **George Strait Kicks Off 2008 Tour In Austin, TX**

The 2008 George Strait Tour will get underway in Austin, Texas on January 10th and wind its way through atleast 16 states and include over 20 dates. The current listing of cities and venues can be found in the Itinerary on the back page of the newsletter. In addition to Austin, the tour will also include Oklahoma City, Little Rock,

Birmingham, Duluth, GA, Tampa and Jacksonville, FL, Baltimore, Sacramento, Fresno, Las Vegas, Charleston, WV, Philadelphia, Richmond, VA, Lexington, Cleveland, Albuquerque and Lubbock. An additional two dates are expected to be announced after the first of the year.