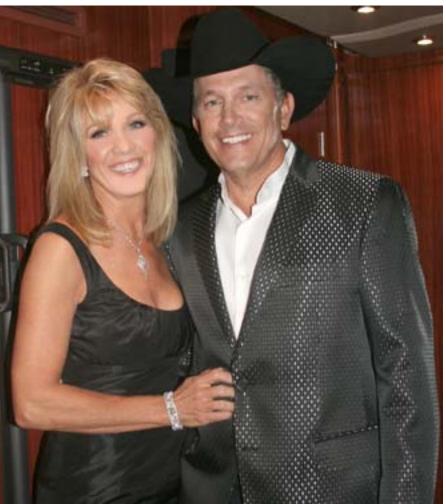

Television network had broadcast the event and it turned out to be a very good one for George Strait.

George, dressed in a dazzling sports coat and accompanied by beautiful wife, Norma, sat tentatively watching as the award for "Album of the Year" was announced. When his name was called it was obvious that he was very gratified and his acceptance speech indicated just that. Strait picked up two trophies for "It Just Comes Natural" for both artist and producer. In addition to his own trophies, Strait's hit song "Give It Away" won "song of the year" honors for songwriters, Bill Anderson, Buddy Cannon and Jamie Johnson.