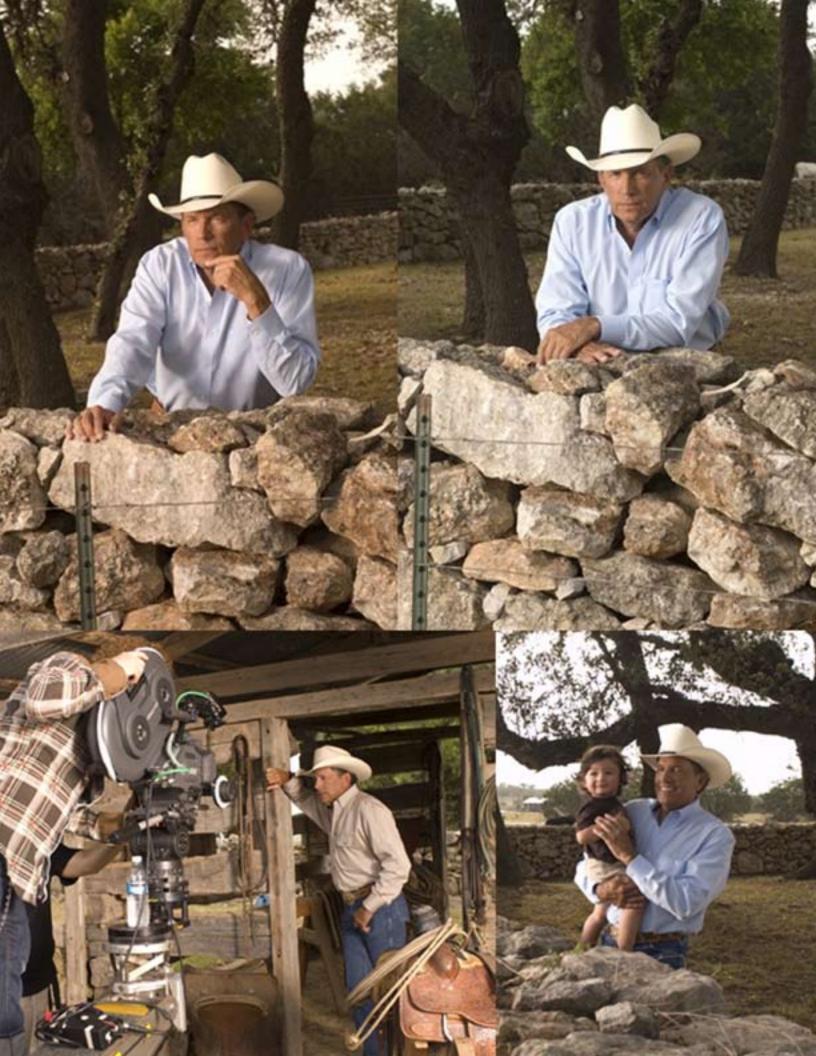

## George Strait Releases New Video For "Troubadour"

George Strait took the time early this summer to film a video for his current single "Troubadour". The single, the second release from his critically acclaimed "Troubadour" CD, is admittedly one of the most autobiographical songs that the King of Country Music has ever recorded. There are some songs that long to be recreated visually and "Troubadour" is one of those gems.

Two years ago, Strait made a music video for "Seashores of Old Mexico" with award-winning video director Trey Fanjoy. After hearing "Troubadour", Fanjoy knew immediately that she wanted to direct Strait's autobiographical story in a music video. Fanjoy captured the essence of Strait as an entertainer, husband and father with a nostalgic mixture of old photos as well as new

footage that was shot near his home in San Antonio, TX.

The world premiere of the video took place on Great American Country's Top 20 Countdown on August 8th. Fans who haven't had a chance to see the video yet can view it on the George Strait website at