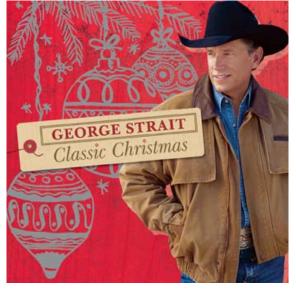

# George Strait's "Classic Christmas" Album To Be Released October 7th

#### CD Features Ten of Strait's Favorite Holiday Classics

'The King of Country Music' George Strait will brighten this year's holiday season with his album, "Classic Christmas," to be released October 7th. The albums ten traditional holiday songs are Strait's personal favorites and they were recorded with the Texas Troubadour's own country flare.

Songs on the CD included the Christmas anthem, 'We Three Kings', the playful 'Up on the Housetop' and such enduring classics as 'Hark, The Herald Angels Sing', 'Deck The Halls', 'O Come, All Ye Faithful', 'We Wish You A Merry Christmas', 'Joy To The World', 'Silent Night', 'Jingle Bells', and 'O Christmas Tree'.

"I wanted to put together a collec-

tion of my favorite traditional Christmas songs that I grew up listening to," George says of the CD. "It was hard to narrow it down to 10 of them, but I think I've done it. I hope these songs bring back good memories for my fans like they have for me."