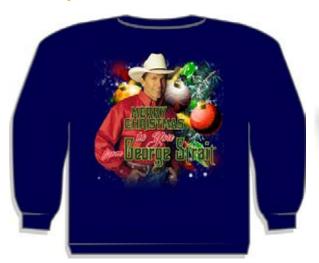

## Christmas Sweatshirt

It's Time To Place Your Holiday Orders!

#### 9100 - Christmas Sweatshirt (Navy Blue)

- Heavyweight (90% Cotton 10% Polyester)
- · Beautiful Christmas Scene with Photo of G.S.
- · Excellent Christmas Gift
- · Full Cut for a Casual, Comfortable Fit