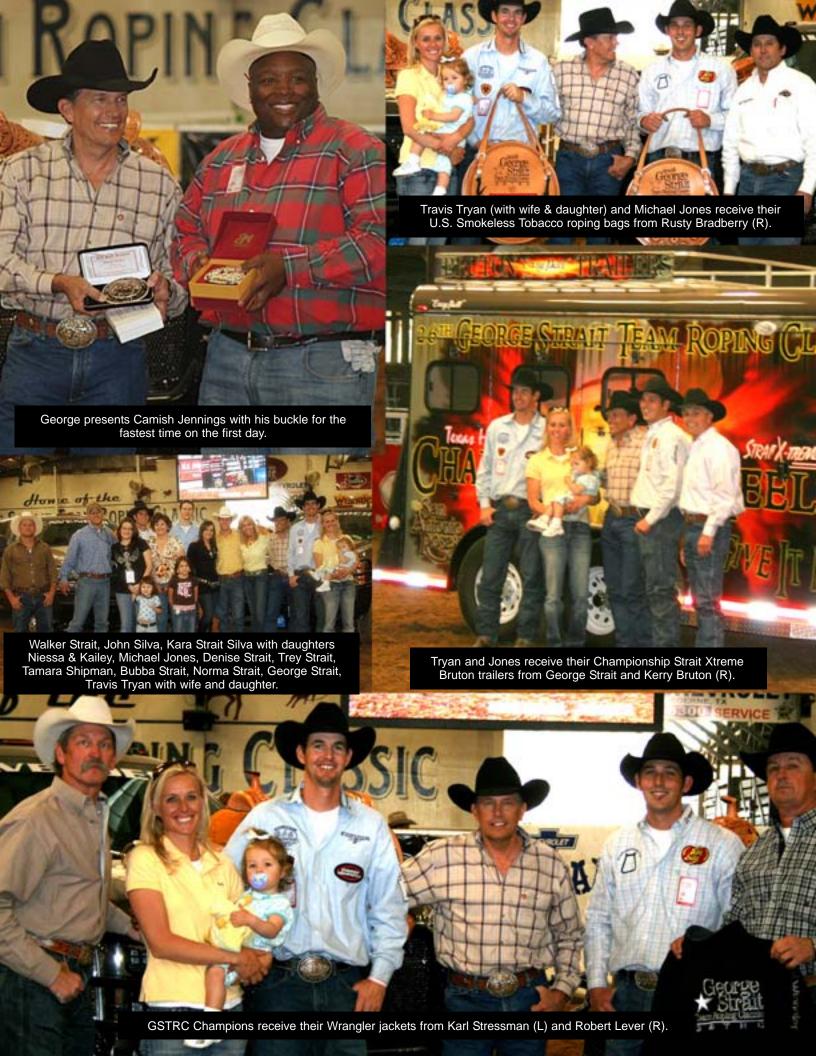

Over 480 teams paid the \$1,000 entry fee to compete in this year's event. This type of entry fee, along with the support of a long list of sponsors, made the astounding payoff possible. All of those team squared off in Friday's preliminary rounds, where the top 50 teams on two head advance to Saturday's non-progressive three header. The GSTRC is famous for being fast and this year was no different. The cut-off for making the finals was a blistering 11.62 on two. The fastest qualifying time from Friday came from Camish Jennings and Brandon Bates. The duo won \$15,540 for the fastest time of the first round, a 4.36, then added a 5.14 to that in the second round for a total of 9.50 on two.

In addition to the hard work and dedication of the Strait family and their staff, the roping couldn't take place without the support of sponsors like: Cavender Chevrolet, Bruton Trailers, Tractor Supply Company,

Capital Farm Credit, H.E.B., Bill Miller Bar-B-Q, Brake Check, Justin Boots, Classic Ropes, Cactus Ropes, Wrangler, Resistol, Wayne Wright Injury Lawyers, Frost Bank, Priefert, Gloria and Fully Clingman, Hill Country Tractors, Browning and Bill Norton.