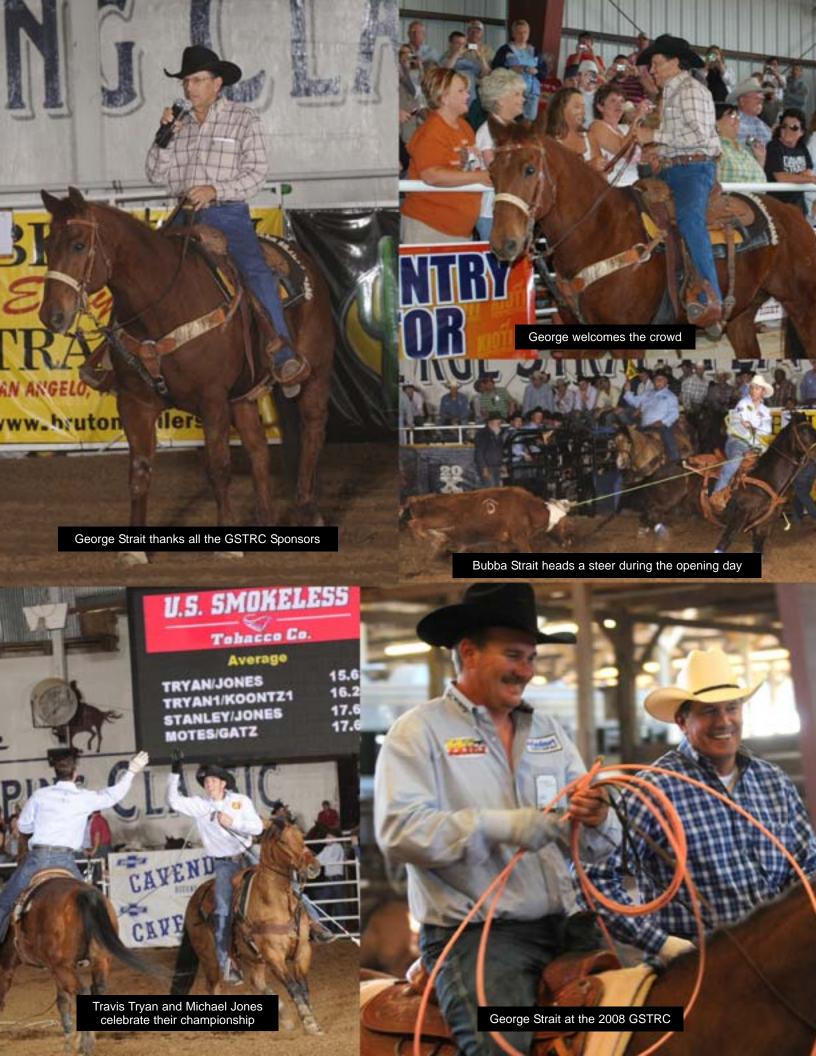

## Tryan and Jones Takes \$176,000 Payout at 26th GSRTC

By Kent Lynch - Daily Times www.dailytimes.com

Like the rest of the competitors at the 26th Annual George Strait Team Roping Classic, Travis Tryan went to win. When the dust settled following Saturday's final round, I'm quite sure Tryan had won more than he expected. The Montana-turned-

Texas cowboy cleaned up in the finals of the 2008 GSTRC by claiming both first and second place and hauling \$123,285 in cash, a 2008 Chevy truck, Bruton trailer, Twister saddle and Gist buckle out of the San Antonio Rose Palace arena.

Tryan entered the final round on Saturday in the top two positions. His second high call was with past GSTRC champ Kory Koontz, while he and rodeo

partner Michael Jones were sitting in the driver's seat (so to speak), ada high call position.

With another past champion, Kirt Jones,

along with partner Jake Stanley, leading the roping, Tryan and Koontz needed a 7.32 to take the lead. They wowed the crowd with a blazing 5.92 to take command of the roping with only one team left. That team was Tryan and Jones.

A 6.16 is what they needed for the win. That doesn't sound that difficult with the

of the day's fastest times (a 4.56 in round 1), capped the day with a 5.59 for a 15.63 on three head. Their reward was phenomenal; \$176,120 in cash, Chevy trucks, Bruton trailers and Gist buckles.

"It was very nerve racing," admitted Tryan. "I knew another guy was relying on me. I'm thrilled to have the first and sec-

ond positions."

Tryan, who calls Chico, Texas home, rode his famous PRCA/AQHA Head Horse of the Year, Walt, winning more in one day than average professional team ropers win on the circuit in a year. "My horse Walt is the greatest horse that has ever live," said Tryan.

Jones, of Stephenville, Texas, was equally thrilled with the win. "It is definitely a life changing experience

to win the GSTRC," said Jones. "With nearly 500 teams entering, this chance just doesn't come along every day."

### Tryan and Jones Takes \$176,000 Payout at 26th GSRTC (continued)

Jones had two of the fastest times of the day. Along with his and Tryan's first round win, he and the other Tryan, Travis' brother Clay had a 4.28 in round two. Kaleb Driggers and Adam Phyler turned in a 4.21 in round three.

The one other roper to finish first and second at the GSTRC is Speed Williams, who accomplished his feat in 2006. The second place win by Tryan and Koontz earned them \$70,450 and a pair of Twister saddles. Koontz also claimed the last money hole with David Key, earning another \$8,805. Stanley and Jones took third for \$48,430, while David Motes and Dennis Gatz, finished in the fourth position for \$44,030.