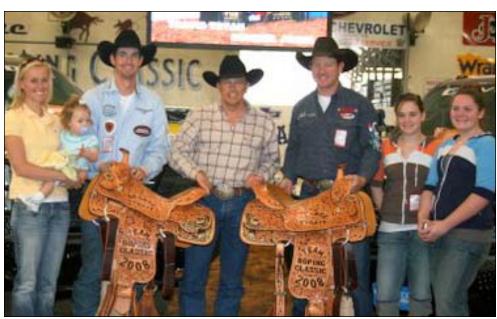

Travis Tryan and Michael Jones with their families

The one other roper to finish first and second at the GSTRC is Speed Williams, who accomplished his feat in 2006. The second place win by Tryan and Koontz earned them \$70,450 and a pair of Twister saddles. Koontz also claimed the last money hole with David Key, earning another \$8,805. Stanley and Jones took third for \$48,430, while David Motes and Dennis Gatz, finished in the fourth position for \$44,030.