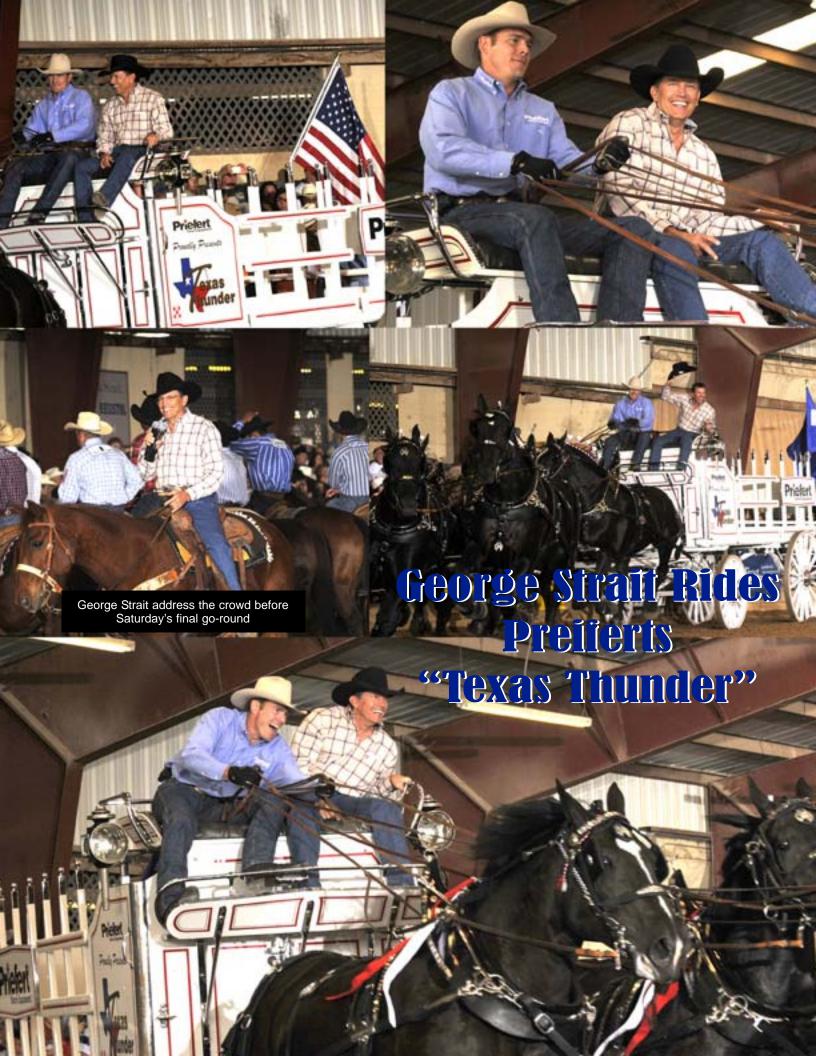

# STRAIN TALK

## Tryan and Jones Takes \$176,000 Payout at 26th GSRTC

By Kent Lynch - Daily Times www.dailytimes.com

Like the rest of the competitors at the 26th Annual George Strait Team Roping Classic, Travis Tryan went to win. When the dust settled following Saturday's final round, I'm quite sure Tryan had won more than he expected. The Montana-turned-

From its humble South Texas beginnings in 1983, the George Strait Team Roping

Classic has grown into one of the most elite roping events in the world. Strait, the "King of Country Music," has earned the title, "King of Team Roping," as his event has eclipsed most others with its \$678,000, two-day payout. This incredible amount includes \$518,000 in cash, plus an additional \$160,000 in prizes.