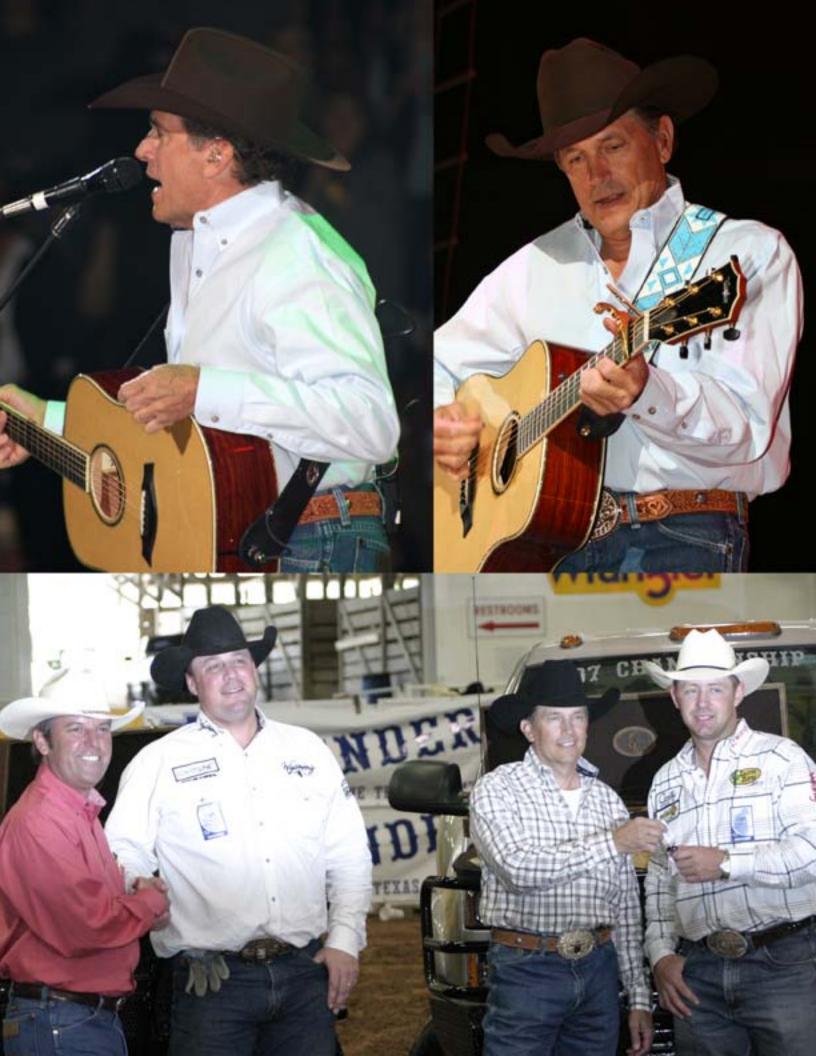

## It's George Strait Team Roping Classic Time In Texas

The stalls have all been cleaned, the grounds spruced up, the new chutes checked and double checked, the buildings cleaned and touched up, the food and drink inventories ordered, the vendor booth space all sold, the sponsor agreements all in place and the US Tobacco scoreboard getting ready to be hung with care. In a few short days the security meetings will take place and all the final plans put into effect. Hours after that, the big diesel pickups and haulers pulling everything from single horse trailers to mansions on wheels will begin pulling into the San Antonio Rose Palace in San Antonio, Texas for America's premier Open Team Roping competition, the 26th Annual George Strait Team Classic.

In 2007, 627 teams put up \$800 each to compete for more than \$500,000 in cash and prizes. In 2008, the entry fee of \$1000 per team will make the prize money even bigger. In addition to the prize money, Cavender Chevrolet of Boerne, Texas will provide the champion header and heeler each with a 2008 Chevy dually pickup truck to pull their Bruton Strait Extreme Three-Horse slant trailers home loaded with all that winning cash. Last years winners, Nick Johnson and Jhett Johnson, earned more than \$42,000 a piece.

Pre-registration for the 2008 Classic will take place from 5-10 pm on Monday and Tuesday, March 3rd and 4th between 5 and 10 pm. Ropers wishing to enter can pre-register by calling 210-698-9251. Roper payment and final registration will begin at 5 pm on Thursday, March 13th and all entry fees must be paid by 9 am on Friday, March 14th.

The GSTRC gets underway on Friday, March 14th at 10 am with 2 go-rounds that will determine the top 50 teams. The top 50 teams from Friday will compete on Saturday, March 15th for the championship

In addition to Cavender Chevrolet and Bruton Trailers, the event is also sponsored by Brake Check, Bill Millers BBQ, Hill Country/Kioti Tractors, H.E.B. Food Stores, Cactus Ropes, Wrangler, Justin Boots, Classic Ropes, Frost Bank, Tractor Supply, Gist Buckles and US Tobacco. Wayne Wright Lawyers sponsors the extremely popular Red Wrapped Steer challenge on Saturday that will give ropers the opportunity to earn up to \$10,000 each round if they win that round on one of the Red Wrapped Steers.

The next trip will be out to San Antonio, TX on March 14th and 15th for the SOLD OUT 26th Annual GSTRC. This is a totally different atmosphere. No Lights... just a lot of cameras flashing on George and his horse. It is so much fun to watch with the world's best Team Ropers competing for more than \$500,000 in cash and prizes. Good luck to George and Bubba as they try again for the elusive title.