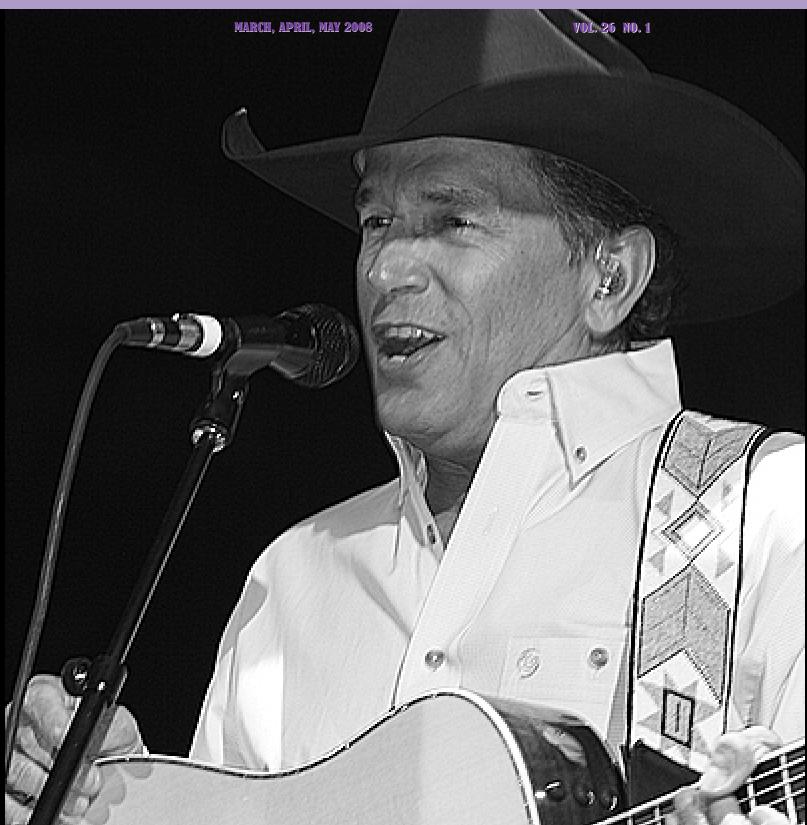

## Simple Set Wows Audience

By Stacy D. Johnson The Oklahoman

Country music icon George Strait knows how to wow an audience. Amazingly, he can simply stand on a stage, point at a crowd and receive a deafening standing ovation.

He also treated the audience to some of his favorites, including the jazz-tinged "The

Seashores of Old Mexico" and "Amarillo By Morning," which fans happily sang along with him.

Strait wore his standard black cowboy hat, jeans, white shirt and cowboy boots. The show was equally simple - just the man and his music as he moved from microphone to microphone in each corner of the stage.