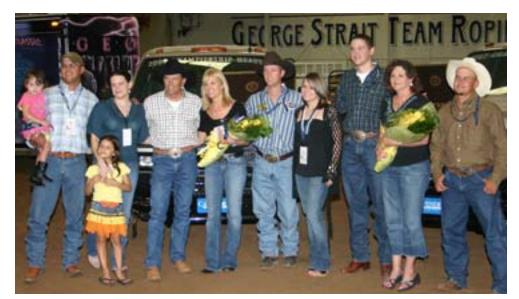

## It's George Strait Team Roping Classic Time In Texas

The stalls have all been cleaned, the grounds spruced up, the new chutes checked and double checked, the buildings cleaned and touched up, the food and drink inventories ordered, the vendor booth space all sold, the sponsor agreements all in place and the US Tobacco scoreboard getting ready to be hung with care. In a few short days the security meetings will take place and all the final plans put into effect. Hours after that, the big diesel pickups and haulers pulling everything from single horse trailers to mansions on wheels will begin pulling into the San Antonio Rose Palace in San Antonio, Texas for America's premier Open Team Roping competition, the 26th Annual George Strait Team Classic.

In 2007, 627 teams put up \$800 each to compete for more than \$500,000 in cash and prizes. In 2008, the entry fee of \$1000 per team will make the prize money even bigger. In addition to the prize money, Cavender Chevrolet of Boerne, Texas will provide the champion header and heeler each with a 2008 Chevy dually pickup truck to pull their Bruton Strait Extreme Three-Horse slant trailers home loaded with all that winning cash. Last years winners, Nick Johnson and Jhett Johnson, earned more than \$42,000 a piece.

The next trip will be out to San Antonio, TX on March 14th and 15th for the SOLD OUT 26th Annual GSTRC. This is a totally different atmosphere. No Lights... just a lot of cameras flashing on George and his horse. It is so much fun to watch with the world's best Team Ropers competing for more than \$500,000 in cash and prizes. Good luck to George and Bubba as they try again for the elusive title.