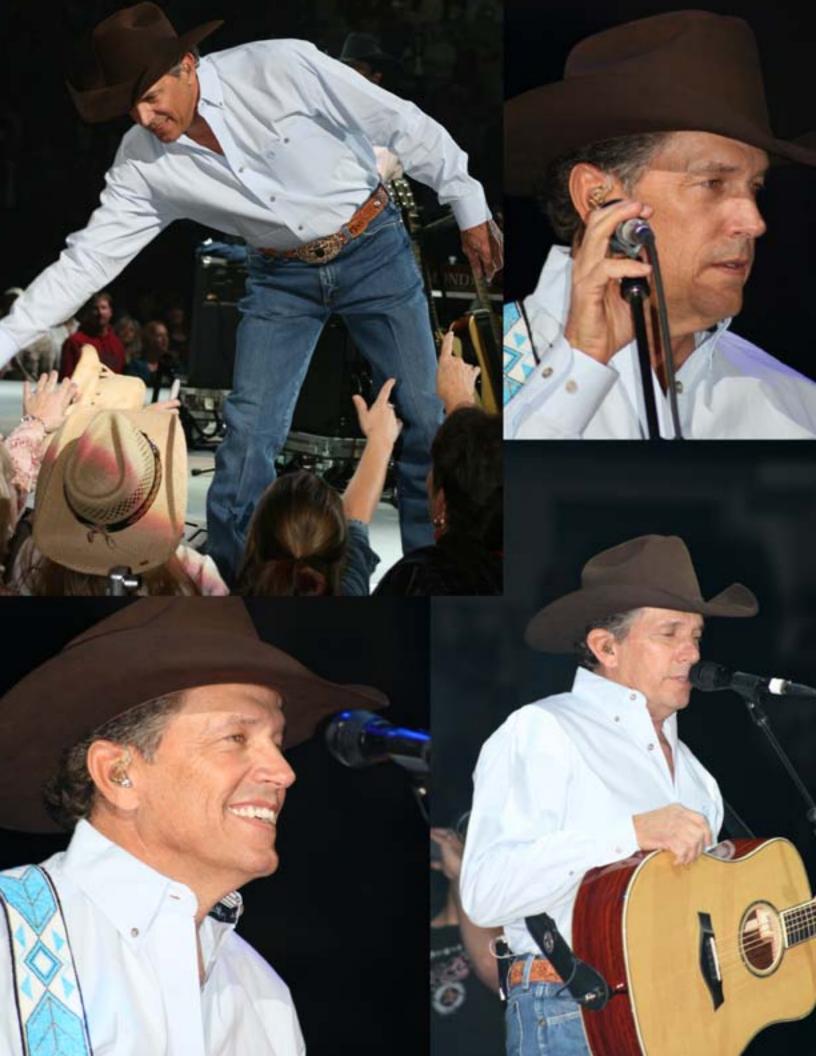

# Strait Mixes Old & New, Delivers The Hits, During Tour Kickoff

By Clint Hale - San Antonio Express-News AUSTIN - A microphone stood at each of the four corners of the stage, thus providing the opportunity for George Strait to sing to everyone in the crowd at different points throughout his mammoth, hit-saturated set on Thursday night. Every two songs, Strait - the country icon who calls San Antonio home - would switch corners and play to a different sector of fans.

Strait, as subdued a musical legend as there is, kept in line with his simple ways, thanking the crowd, cracking a few jokes and introducing his Ace in the Hole band members. Of course, just because he eschews pyrotechnics and theatrics doesn't mean Strait isn't among the greatest entertainers of his generation.

At 55 years old, when most men his age are cruising towards retirement, Strait showcased his trademark twangy, honky tonk-flavored voice that resonates just as much now as it ever did. And it didn't hurt that as part of his three-song encore, he covered Johnny Cash' legendary "Folsom Prison Blues," which played well to fans young and old.