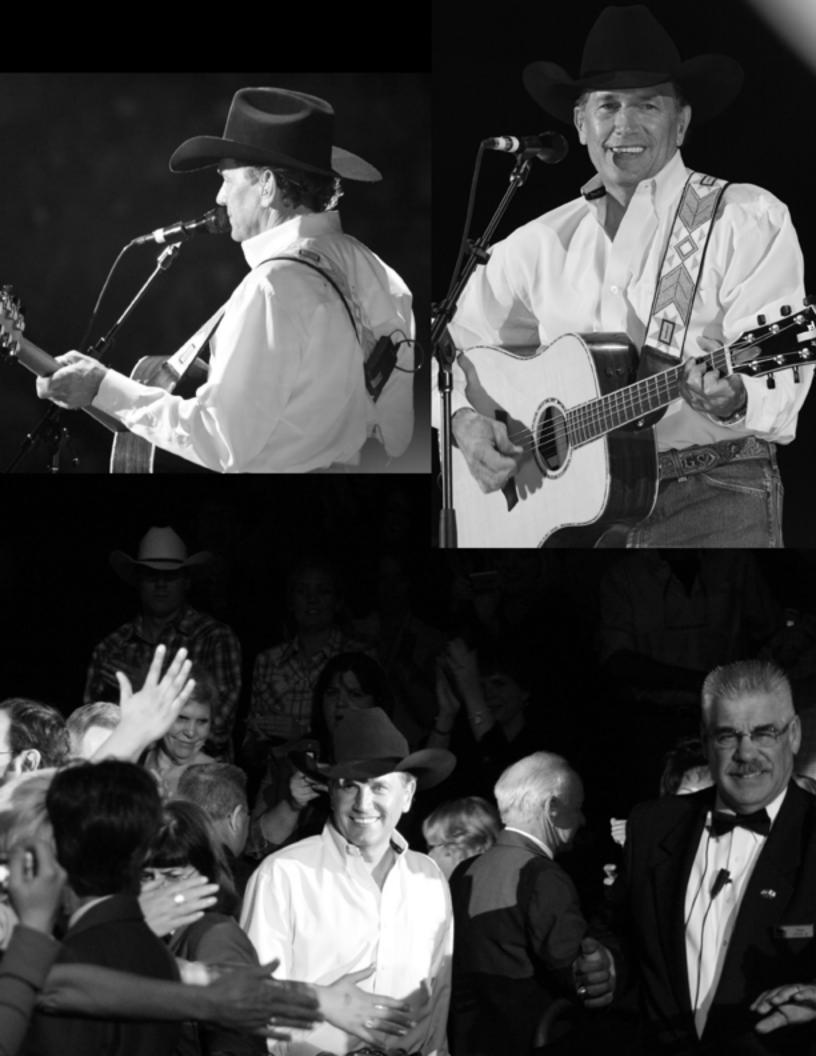

## Simple Set Wows Audience

By Stacy D. Johnson The Oklahoman

Country music icon George Strait knows how to wow an audience. Amazingly, he can simply stand on a stage, point at a crowd and receive a deafening standing ovation.

Luckily for a capacity crowd at the Ford Center on Friday night, Strait also belted out his songs that have become country classics.

Sarah Johns, a country music newcomer, opened Strait's show with a feisty set of songs from her recent release.

The eagerly anticipated "Boondocks" closed their performance in perfect sync. The overwhelming crowd response was well-deserved and a sure sign that larger things are to come for Little Big Town.

Strait entered the arena to one of many standing ovations as he was welcomed by a crowd of all ages armed with cameras and cell phones. He immediately started singing, picking through several of his hit songs, including "The Fireman" and "Check Yes or No," before greeting the adoring crowd.

"We got a lot of songs to play for you tonight. Hopefully, they'll be some of your favorites," he said to the loud, still-standing crowd.

True to his word, Strait and his Ace in the Hole Band entertained almost non-stop, serenading the audience with his popular swing hits and classic ballads from "Carrying Your Love With Me" and "Cowboys Like Us" to "Ocean Front Property."

He also treated the audience to some of his favorites, including the jazz-tinged "The

Seashores of Old Mexico" and "Amarillo By Morning," which fans happily sang along with him.

Strait wore his standard black cowboy hat, jeans, white shirt and cowboy boots. The show was equally simple - just the man and his music as he moved from microphone to microphone in each corner of the stage.

With more than 30 albums to his credit, there was no lack of material. Strait performed more than 20 songs, mesmerizing the audience with hits such as "Give It Away" and "Write This Down."

It was a perfect night for all loyal subjects in the King of Country Music's empire.