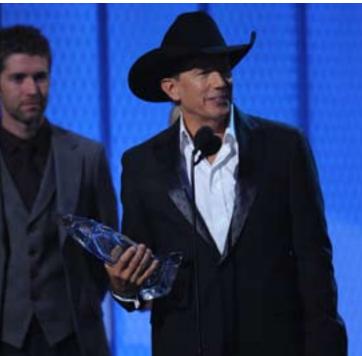

# George Strait Surpasses Record For Most Trophies In CMA Awards History With 22 At "The 42nd Annual CMA Awards"

NASHVILLE, TN - "The 42nd Annual CMA Awards" spread the love around as Country Music's consistent hitmakers racked up Awards along with first-time winners.

George Strait's mantle got a little more crowded as he became the artist with the most CMA Awards in history, adding Single of the Year for "I Saw God Today" and Album of the Year for "Troubadour," both co-produced by Strait and Tony Brown, to his tally. With these two trophies and two additional for producing, Strait's CMA Awards trophies eclipse Brooks & Dunn's previous record of 19 Awards.

"I love this album and I really appreciate everyone who bought it," the humble Strait

said after accepting his second Award of the night. "Everyone says they've got the greatest fans. Well, I really got the greatest fans."

Photo Courtesy of CMA

Strait Shooters: Country Music Association, Jonathon Frazier & Dottie Oelhafen