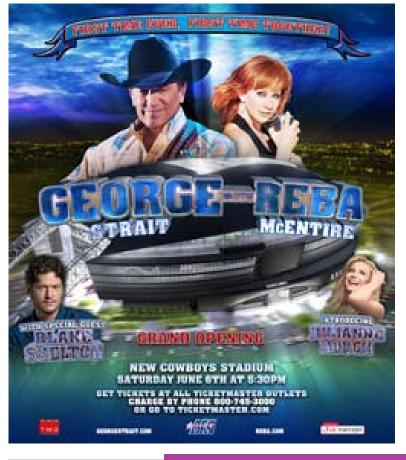

## The Texas Troubadour And America's Team Join Together To Open The New \$1.2 Billion Dollar Dallas Cowboy Stadium

George Strait has been chosen to put on the first event ever at the brand new State of the Art \$1.2 Billion dollar stadium that Jerry Jones has built for his Dallas Cowboys Football team in Arlington, Texas. In a press conference on Feb. 17th, Jones announced that George Strait was his choice to open the magnificent architectural wonder.

In a message for the press conference George Strait said he was honored to have been chosen to host this momentous occasion and thanked Jerry Jones and his family for the opportunity. He promised to put on a great show and immediately announced that Reba McEntire would join him on stage for the first time ever, to celebrate the occasion. Strait also has announced the he and Reba will be joined by the very popular Blake Shelton, who just has another #1 record, and the very talented Julianne Hough. She is a two-time winner of the "Dancing With The Stars" television show and has just been named as a nominee for the Academy of Country Music's New Female Vocalist Award.

Tickets for the huge concert will go on sale Feb. 28th and are available through Ticketmaster.