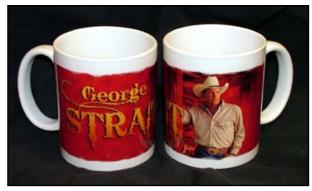

### ARE YOU MOVING?

. . . .

DROP US YOUR NEW ADDRESS BY MAIL OR CALL!

GSFC • P.O. BOX 2119 • HENDERSONVILLE, TENNESSEE 37077 • (615) 824-7176

| QTY. | MODE<br>10                            | FAN CLUB MEMBERSHIP (Newsletter Sent By Mail) - 1 YEAR                                                                                                                                                                                              |                       | AMOUNT |
|------|---------------------------------------|-----------------------------------------------------------------------------------------------------------------------------------------------------------------------------------------------------------------------------------------------------|-----------------------|--------|
|      |                                       | (Includes photo magnet, sticker, fact sheet, discography, bio, 5 x 7                                                                                                                                                                                |                       |        |
|      | 12                                    | photo & 4 quarterly issues of STRAIT TALK sent through the mail with periodic email updates)FOREIGN FAN CLUB MEMBERSHIP (Newsletter Sent Via E-Mail) - 1 YEAR                                                                                       | \$30                  |        |
|      | 12                                    | (Memberships via EMAIL include Fan Club Membership Card, 5x7 Photo of George, Discography of George'sU.S                                                                                                                                            | . \$15                |        |
|      |                                       | Incredible Career, Behind the Scenes Fact Sheet & Biography. All Fan Club Documents are emailed immediately                                                                                                                                         |                       |        |
|      |                                       | following payment authorization)FOREIGN                                                                                                                                                                                                             |                       |        |
|      | 14                                    | ) FAN CLUB RENEWAL (Newsletter Sent By Mail) - 1 YEAR                                                                                                                                                                                               | . \$25                |        |
|      |                                       | (Same as 1 year membership                                                                                                                                                                                                                          | \$25                  |        |
|      |                                       | Newsletter sent through the mail)                                                                                                                                                                                                                   |                       |        |
|      | 16                                    | · · ·                                                                                                                                                                                                                                               |                       |        |
|      |                                       | (Same as 1 year membership                                                                                                                                                                                                                          |                       |        |
|      | 20                                    | Newsletter sent via e-mail)                                                                                                                                                                                                                         |                       |        |
|      | ☆☆☆ 20                                | Style Filigree)                                                                                                                                                                                                                                     |                       |        |
|      | иии 20                                | Logo in Red and Black)                                                                                                                                                                                                                              | <i>l</i> \$1.95       |        |
|      | ☆☆☆ 25                                |                                                                                                                                                                                                                                                     |                       |        |
|      | ☆☆☆ 30                                | · · · · · · · · · · · · · · · · · · ·                                                                                                                                                                                                               |                       |        |
|      |                                       | ball type or optical mouse, 1/4" thick non-slip material keeps mouse pad firmly in place. Dimensions: 7.5" x 8")                                                                                                                                    | \$9.95                |        |
|      | 31:                                   | BALL POINT PEN (Fashionable chrome colored ballpoint pen with metal body and a soft grip section, an elegant                                                                                                                                        |                       |        |
|      |                                       | pen for everyday use, "GEORGE STRAIT" imprinted on side in black)                                                                                                                                                                                   | \$3.95                |        |
|      | 34                                    |                                                                                                                                                                                                                                                     |                       |        |
|      | 0.4                                   | over a team roping scene. Each buckle will be NUMBERED and gift boxed. Size 4" x 3-1/2".)                                                                                                                                                           | \$119.95              |        |
|      | 34                                    | · ·                                                                                                                                                                                                                                                 |                       |        |
|      |                                       | Merry Christmas photo, this individually gift boxed ornament is the ultimate decoration, stocking stuffer or holiday party gift for every George Strait Fan!)                                                                                       | \$12.95               |        |
|      | 54                                    |                                                                                                                                                                                                                                                     |                       |        |
|      | ± ± ± ± ± ± ± ± ± ± ± ± ± ± ± ± ± ± ± |                                                                                                                                                                                                                                                     |                       |        |
|      | 56                                    |                                                                                                                                                                                                                                                     |                       |        |
|      | 58                                    |                                                                                                                                                                                                                                                     |                       |        |
|      | 58                                    |                                                                                                                                                                                                                                                     |                       |        |
|      | 63                                    |                                                                                                                                                                                                                                                     |                       |        |
|      |                                       | 14" x 10-1/2", Excellent Full Color Photos. Wonderful Gift Idea for Any George Strait Fan!                                                                                                                                                          | \$15.00               |        |
|      | 65                                    | SONGBOOK (The Best of George Strait 2nd Edition, includes 34 of George's Greatest Hits for Piano, Vocal and Guitar)                                                                                                                                 | \$17.95               |        |
|      | 66                                    | 2 LATEST GREATEST STRAITEST HITS (Songbook)                                                                                                                                                                                                         | \$14.95               |        |
|      | 66                                    | 3 THE BEST OF GEORGE STRAIT (Songbook)                                                                                                                                                                                                              | \$10.95               |        |
|      |                                       | IVD 2008 GEORGE STRAIT TEAM ROPING CLASSIC VIDEO (DVD)                                                                                                                                                                                              |                       |        |
|      | 9820                                  | IVD 2007 GEORGE STRAIT TEAM ROPING CLASSIC VIDEO (DVD)                                                                                                                                                                                              | \$29.95               |        |
|      | 18888                                 | IVD "FOR THE LAST TIME" - LIVE FROM THE ASTRODOME DVD (Recorded at the closing night of the Houston Livestock                                                                                                                                       |                       |        |
|      |                                       | show and Rodeo on March 3, 2002 - Available in DVD only)                                                                                                                                                                                            | \$29.95               |        |
|      | 10                                    | 22 DENIM APRON (Embossed Denim Apron is 28" Long with 3 roomy pockets, extra-long ties and adjustable neck strap.                                                                                                                                   |                       |        |
|      |                                       | GREAT for Chores and Indoor or Outdoor Cooking. Washable and Durable, Brand NEW G.S. Rodeo Design using                                                                                                                                             | \$29.95               |        |
|      | 10                                    | a permanent 3 dimensional embossing process, Made in U.S.A.)                                                                                                                                                                                        | \$29.95               |        |
|      | 10-                                   | top closure to keep beverages from spilling during commutes. Designed to fit securely in most vehicles' holders and                                                                                                                                 |                       |        |
|      |                                       | consoles. Great looking vintage G.S. filigree logo in white)                                                                                                                                                                                        | \$16.95               |        |
|      | ☆☆☆ 10-                               |                                                                                                                                                                                                                                                     | ψ10.00                |        |
|      |                                       | and Logo in Full Living Color that wraps around the mug. A dye sublimation manufacturing process ensures that the                                                                                                                                   |                       |        |
|      |                                       | image stays brilliant and colorful for the life of the mug. Sorry! This item cannot be shipped outside of the United States.)NEV                                                                                                                    | \$13.95               |        |
|      | 10-                                   | 3 CHRISTMAS PHOTO COFFEE MUG (This beautiful 11 oz. White Ceramic Coffee Mug features an original Christmas design                                                                                                                                  |                       |        |
|      |                                       | and photo of G.S. in Full Living Color. A dye sublimation manufacturing process ensures that the double-sided image                                                                                                                                 |                       |        |
|      |                                       | stays Brilliant and Colorful for the life of the mug. Perfect for gift giving!)                                                                                                                                                                     | \$14.95               |        |
|      | ☆☆☆ 10-                               | 17 "TROUBADOUR" PHOTO COFFEE MUG (This Handsome 11 oz. White Ceramic Coffee Mug Features an Original Troubadour                                                                                                                                     |                       |        |
|      |                                       | Design and Photo of G.S. in Full Living Color, a Dye sublimation manufacturing process ensures that the double-sided                                                                                                                                |                       |        |
|      |                                       | image stays Brilliant and Colorful for the life of the mug. Perfect for gift giving!)                                                                                                                                                               |                       |        |
|      | ☆☆☆ 10                                | ,                                                                                                                                                                                                                                                   | \$6.95                |        |
|      | <b>☆☆☆</b> 10                         | 57 SHOT GLASS (2 oz. Clear Shot Glass, Sharp Black "Troubadour" Classic Design, Specially Designed to match<br>the Old Fashioned Glass #1063)                                                                                                       | \$6.95                |        |
|      | 10                                    | , , , , , , , , , , , , , , , , , , ,                                                                                                                                                                                                               | φυ.90                 |        |
|      | 10                                    | Brown Denim, Washable, Sturdy Construction, 16-1/2" Wide and 14" Long, 2 Extra Pockets with Snaps for Extra                                                                                                                                         |                       |        |
|      |                                       | Security, Adjustable Strap, G.S. Rodeo Design using a permanent 3 dimensional embossing process. EXCELLENT                                                                                                                                          |                       |        |
|      |                                       | Book Bag, Diaper Bag, Purse or Briefcase! Roomy enough for a laptop! Made in USA)                                                                                                                                                                   | \$39.95               |        |
|      | 10                                    |                                                                                                                                                                                                                                                     |                       |        |
|      |                                       | Washable, Sturdy Construction, 16-1/2" Wide and 14" Long, 2 Extra Pockets With Snaps For Extra Security, Adjustable Strap,                                                                                                                          |                       |        |
|      |                                       | G.S. Rodeo Design using a permanent 3 dimensional embossing process. EXCELLENT Book Bag, Diaper Bag, Purse or                                                                                                                                       |                       |        |
|      |                                       | Briefcase! Roomy enough for a laptop! Made in USA)                                                                                                                                                                                                  | \$39.95               |        |
|      | 10                                    | 5 TOTE BAG (LARGE size Embossed Denim Tote Bag, 22-1/2" Long and 20" Wide. You can carry Everything in this one - GREAT                                                                                                                             |                       |        |
|      |                                       | for shopping! Washable and Durable, Brand NEW G.S. Rodeo Design using a permanent 3 dimensional embossing                                                                                                                                           |                       |        |
|      |                                       | process, Made in USA)                                                                                                                                                                                                                               | \$29.95               |        |
|      | ☆☆☆ 10°                               | · · ·                                                                                                                                                                                                                                               |                       |        |
|      |                                       | on Purse Flap, made from an elegant and durable black micro fiber satin material, has a zippered main pouch with an interior pocket, velore flap closure, measures 6.5", v. 7.5". V. 2"\\ with a 50" adjustable choulder strap. This sacks purse is |                       |        |
|      |                                       | interior pocket, velcro flap closure, measures 6.5"L x 7.5"H x 2"W with a 50" adjustable shoulder strap. This sassy purse is perfect for an evening on the town or sized just right for the younger GS fan on your gift list!)                      | \$49.95               |        |
|      | ☆☆☆ 10 <sup>-</sup>                   |                                                                                                                                                                                                                                                     | , ψ <del>+</del> σ.30 |        |
|      | иии 10                                | Purse Flap. Made from an elegant and durable black micro fiber satin material. Has a zippered main pouch with an interior                                                                                                                           |                       |        |
|      |                                       | pocket, velcro flap closure, measures 12.25"L x 7.5"H x 2.5"W with a 50" adjustable shoulder strap. This classy purse is perfect                                                                                                                    |                       |        |
|      |                                       | for carrying all of your essentials and matches our New Hipster Photo Purse.)                                                                                                                                                                       | \$59.95               |        |
|      | 34                                    | OLIVE WASH FRAYED PATCH CAP (Rugged Olive Green Garment Washed Twill Cap with G.S. logo on Frayed Oval                                                                                                                                              | ψ55.00                |        |
|      | ž.,                                   | Patch, G.S. signature on back, velcro back strap, ONE SIZE FITS MOST)                                                                                                                                                                               | \$17.95               |        |
|      | 34                                    |                                                                                                                                                                                                                                                     |                       |        |
|      |                                       | with G.S. Signature on Front, Self Fabric Back Strap with Slide Buckle, ONE SIZE FITS MOST)                                                                                                                                                         | \$17.95               |        |
|      | 34                                    | <b>,</b>                                                                                                                                                                                                                                            |                       |        |
|      |                                       | back strap with Slide Buckle, ONE SIZE FITS MOST)                                                                                                                                                                                                   | \$17.95               |        |
|      |                                       |                                                                                                                                                                                                                                                     |                       |        |