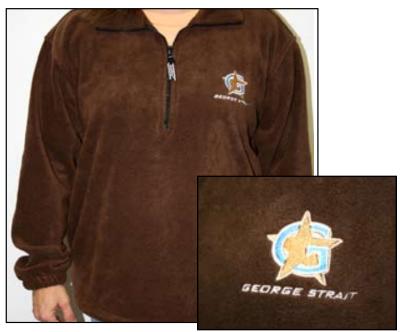

### ARE YOU MOVING?

. . . .

DROP US YOUR NEW ADDRESS BY MAIL OR CALL!

GSFC • P.O. BOX 2119 • HENDERSONVILLE, TENNESSEE 37077 • (615) 824-7176

| QTY. | MODE<br>10                            | FAN CLUB MEMBERSHIP (Newsletter Sent By Mail) - 1 YEAR                                                                                                                                                                                              |                       | AMOUNT |
|------|---------------------------------------|-----------------------------------------------------------------------------------------------------------------------------------------------------------------------------------------------------------------------------------------------------|-----------------------|--------|
|      |                                       | (Includes photo magnet, sticker, fact sheet, discography, bio, 5 x 7                                                                                                                                                                                |                       |        |
|      | 12                                    | photo & 4 quarterly issues of STRAIT TALK sent through the mail with periodic email updates)FOREIGN FAN CLUB MEMBERSHIP (Newsletter Sent Via E-Mail) - 1 YEAR                                                                                       | \$30                  |        |
|      | 12                                    | (Memberships via EMAIL include Fan Club Membership Card, 5x7 Photo of George, Discography of George'sU.S                                                                                                                                            | . \$15                |        |
|      |                                       | Incredible Career, Behind the Scenes Fact Sheet & Biography. All Fan Club Documents are emailed immediately                                                                                                                                         |                       |        |
|      |                                       | following payment authorization)FOREIGN                                                                                                                                                                                                             |                       |        |
|      | 14                                    | ) FAN CLUB RENEWAL (Newsletter Sent By Mail) - 1 YEAR                                                                                                                                                                                               | . \$25                |        |
|      |                                       | (Same as 1 year membership                                                                                                                                                                                                                          | \$25                  |        |
|      |                                       | Newsletter sent through the mail)                                                                                                                                                                                                                   |                       |        |
|      | 16                                    | · · ·                                                                                                                                                                                                                                               |                       |        |
|      |                                       | (Same as 1 year membership                                                                                                                                                                                                                          |                       |        |
|      | 20                                    | Newsletter sent via e-mail)                                                                                                                                                                                                                         |                       |        |
|      | ☆☆☆ 20                                | Style Filigree)                                                                                                                                                                                                                                     |                       |        |
|      | иии 20                                | Logo in Red and Black)                                                                                                                                                                                                                              | <i>l</i> \$1.95       |        |
|      | ☆☆☆ 25                                |                                                                                                                                                                                                                                                     |                       |        |
|      | ☆☆☆ 30                                | · · · · · · · · · · · · · · · · · · ·                                                                                                                                                                                                               |                       |        |
|      |                                       | ball type or optical mouse, 1/4" thick non-slip material keeps mouse pad firmly in place. Dimensions: 7.5" x 8")                                                                                                                                    | \$9.95                |        |
|      | 31:                                   | BALL POINT PEN (Fashionable chrome colored ballpoint pen with metal body and a soft grip section, an elegant                                                                                                                                        |                       |        |
|      |                                       | pen for everyday use, "GEORGE STRAIT" imprinted on side in black)                                                                                                                                                                                   | \$3.95                |        |
|      | 34                                    |                                                                                                                                                                                                                                                     |                       |        |
|      | 0.4                                   | over a team roping scene. Each buckle will be NUMBERED and gift boxed. Size 4" x 3-1/2".)                                                                                                                                                           | \$119.95              |        |
|      | 34                                    | · ·                                                                                                                                                                                                                                                 |                       |        |
|      |                                       | Merry Christmas photo, this individually gift boxed ornament is the ultimate decoration, stocking stuffer or holiday party gift for every George Strait Fan!)                                                                                       | \$12.95               |        |
|      | 54                                    |                                                                                                                                                                                                                                                     |                       |        |
|      | ± ± ± ± ± ± ± ± ± ± ± ± ± ± ± ± ± ± ± |                                                                                                                                                                                                                                                     |                       |        |
|      | 56                                    |                                                                                                                                                                                                                                                     |                       |        |
|      | 58                                    |                                                                                                                                                                                                                                                     |                       |        |
|      | 58                                    |                                                                                                                                                                                                                                                     |                       |        |
|      | 63                                    |                                                                                                                                                                                                                                                     |                       |        |
|      |                                       | 14" x 10-1/2", Excellent Full Color Photos. Wonderful Gift Idea for Any George Strait Fan!                                                                                                                                                          | \$15.00               |        |
|      | 65                                    | SONGBOOK (The Best of George Strait 2nd Edition, includes 34 of George's Greatest Hits for Piano, Vocal and Guitar)                                                                                                                                 | \$17.95               |        |
|      | 66                                    | 2 LATEST GREATEST STRAITEST HITS (Songbook)                                                                                                                                                                                                         | \$14.95               |        |
|      | 66                                    | 3 THE BEST OF GEORGE STRAIT (Songbook)                                                                                                                                                                                                              | \$10.95               |        |
|      |                                       | IVD 2008 GEORGE STRAIT TEAM ROPING CLASSIC VIDEO (DVD)                                                                                                                                                                                              |                       |        |
|      | 9820                                  | IVD 2007 GEORGE STRAIT TEAM ROPING CLASSIC VIDEO (DVD)                                                                                                                                                                                              | \$29.95               |        |
|      | 18888                                 | IVD "FOR THE LAST TIME" - LIVE FROM THE ASTRODOME DVD (Recorded at the closing night of the Houston Livestock                                                                                                                                       |                       |        |
|      |                                       | show and Rodeo on March 3, 2002 - Available in DVD only)                                                                                                                                                                                            | \$29.95               |        |
|      | 10                                    | 22 DENIM APRON (Embossed Denim Apron is 28" Long with 3 roomy pockets, extra-long ties and adjustable neck strap.                                                                                                                                   |                       |        |
|      |                                       | GREAT for Chores and Indoor or Outdoor Cooking. Washable and Durable, Brand NEW G.S. Rodeo Design using                                                                                                                                             | \$29.95               |        |
|      | 10                                    | a permanent 3 dimensional embossing process, Made in U.S.A.)                                                                                                                                                                                        | \$29.95               |        |
|      | 10-                                   | top closure to keep beverages from spilling during commutes. Designed to fit securely in most vehicles' holders and                                                                                                                                 |                       |        |
|      |                                       | consoles. Great looking vintage G.S. filigree logo in white)                                                                                                                                                                                        | \$16.95               |        |
|      | ☆☆☆ 10-                               |                                                                                                                                                                                                                                                     | ψ10.00                |        |
|      |                                       | and Logo in Full Living Color that wraps around the mug. A dye sublimation manufacturing process ensures that the                                                                                                                                   |                       |        |
|      |                                       | image stays brilliant and colorful for the life of the mug. Sorry! This item cannot be shipped outside of the United States.)NEV                                                                                                                    | \$13.95               |        |
|      | 10-                                   | 3 CHRISTMAS PHOTO COFFEE MUG (This beautiful 11 oz. White Ceramic Coffee Mug features an original Christmas design                                                                                                                                  |                       |        |
|      |                                       | and photo of G.S. in Full Living Color. A dye sublimation manufacturing process ensures that the double-sided image                                                                                                                                 |                       |        |
|      |                                       | stays Brilliant and Colorful for the life of the mug. Perfect for gift giving!)                                                                                                                                                                     | \$14.95               |        |
|      | ☆☆☆ 10-                               | 17 "TROUBADOUR" PHOTO COFFEE MUG (This Handsome 11 oz. White Ceramic Coffee Mug Features an Original Troubadour                                                                                                                                     |                       |        |
|      |                                       | Design and Photo of G.S. in Full Living Color, a Dye sublimation manufacturing process ensures that the double-sided                                                                                                                                |                       |        |
|      |                                       | image stays Brilliant and Colorful for the life of the mug. Perfect for gift giving!)                                                                                                                                                               |                       |        |
|      | ☆☆☆ 10                                | ,                                                                                                                                                                                                                                                   | \$6.95                |        |
|      | <b>☆☆☆</b> 10                         | 57 SHOT GLASS (2 oz. Clear Shot Glass, Sharp Black "Troubadour" Classic Design, Specially Designed to match<br>the Old Fashioned Glass #1063)                                                                                                       | \$6.95                |        |
|      | 10                                    | , , , , , , , , , , , , , , , , , , ,                                                                                                                                                                                                               | φυ.90                 |        |
|      | 10                                    | Brown Denim, Washable, Sturdy Construction, 16-1/2" Wide and 14" Long, 2 Extra Pockets with Snaps for Extra                                                                                                                                         |                       |        |
|      |                                       | Security, Adjustable Strap, G.S. Rodeo Design using a permanent 3 dimensional embossing process. EXCELLENT                                                                                                                                          |                       |        |
|      |                                       | Book Bag, Diaper Bag, Purse or Briefcase! Roomy enough for a laptop! Made in USA)                                                                                                                                                                   | \$39.95               |        |
|      | 10                                    |                                                                                                                                                                                                                                                     |                       |        |
|      |                                       | Washable, Sturdy Construction, 16-1/2" Wide and 14" Long, 2 Extra Pockets With Snaps For Extra Security, Adjustable Strap,                                                                                                                          |                       |        |
|      |                                       | G.S. Rodeo Design using a permanent 3 dimensional embossing process. EXCELLENT Book Bag, Diaper Bag, Purse or                                                                                                                                       |                       |        |
|      |                                       | Briefcase! Roomy enough for a laptop! Made in USA)                                                                                                                                                                                                  | \$39.95               |        |
|      | 10                                    | 5 TOTE BAG (LARGE size Embossed Denim Tote Bag, 22-1/2" Long and 20" Wide. You can carry Everything in this one - GREAT                                                                                                                             |                       |        |
|      |                                       | for shopping! Washable and Durable, Brand NEW G.S. Rodeo Design using a permanent 3 dimensional embossing                                                                                                                                           |                       |        |
|      |                                       | process, Made in USA)                                                                                                                                                                                                                               | \$29.95               |        |
|      | ☆☆☆ 10°                               | · · ·                                                                                                                                                                                                                                               |                       |        |
|      |                                       | on Purse Flap, made from an elegant and durable black micro fiber satin material, has a zippered main pouch with an interior pocket, velore flap closure, measures 6.5", v. 7.5". V. 2"\\ with a 50" adjustable choulder strap. This sacks purse is |                       |        |
|      |                                       | interior pocket, velcro flap closure, measures 6.5"L x 7.5"H x 2"W with a 50" adjustable shoulder strap. This sassy purse is perfect for an evening on the town or sized just right for the younger GS fan on your gift list!)                      | \$49.95               |        |
|      | ☆☆☆ 10 <sup>-</sup>                   |                                                                                                                                                                                                                                                     | , ψ <del>+</del> σ.30 |        |
|      | иии 10                                | Purse Flap. Made from an elegant and durable black micro fiber satin material. Has a zippered main pouch with an interior                                                                                                                           |                       |        |
|      |                                       | pocket, velcro flap closure, measures 12.25"L x 7.5"H x 2.5"W with a 50" adjustable shoulder strap. This classy purse is perfect                                                                                                                    |                       |        |
|      |                                       | for carrying all of your essentials and matches our New Hipster Photo Purse.)                                                                                                                                                                       | \$59.95               |        |
|      | 34                                    | OLIVE WASH FRAYED PATCH CAP (Rugged Olive Green Garment Washed Twill Cap with G.S. logo on Frayed Oval                                                                                                                                              | ψ55.00                |        |
|      | ž.,                                   | Patch, G.S. signature on back, velcro back strap, ONE SIZE FITS MOST)                                                                                                                                                                               | \$17.95               |        |
|      | 34                                    |                                                                                                                                                                                                                                                     |                       |        |
|      |                                       | with G.S. Signature on Front, Self Fabric Back Strap with Slide Buckle, ONE SIZE FITS MOST)                                                                                                                                                         | \$17.95               |        |
|      | 34                                    | <b>,</b>                                                                                                                                                                                                                                            |                       |        |
|      |                                       | back strap with Slide Buckle, ONE SIZE FITS MOST)                                                                                                                                                                                                   | \$17.95               |        |
|      |                                       |                                                                                                                                                                                                                                                     |                       |        |