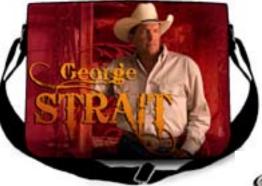

### ARE YOU MOVING?

. . . .

DROP US YOUR NEW ADDRESS BY MAIL OR CALL!

GSFC • P.O. BOX 2119 • HENDERSONVILLE, TENNESSEE 37077 • (615) 824-7176

| QTY. | MODE<br>10                            | FAN CLUB MEMBERSHIP (Newsletter Sent By Mail) - 1 YEAR                                                                                                                                                                                              |                       | AMOUNT |
|------|---------------------------------------|-----------------------------------------------------------------------------------------------------------------------------------------------------------------------------------------------------------------------------------------------------|-----------------------|--------|
|      |                                       | (Includes photo magnet, sticker, fact sheet, discography, bio, 5 x 7                                                                                                                                                                                |                       |        |
|      | 12                                    | photo & 4 quarterly issues of STRAIT TALK sent through the mail with periodic email updates)FOREIGN FAN CLUB MEMBERSHIP (Newsletter Sent Via E-Mail) - 1 YEAR                                                                                       | \$30                  |        |
|      | 12                                    | (Memberships via EMAIL include Fan Club Membership Card, 5x7 Photo of George, Discography of George'sU.S                                                                                                                                            | . \$15                |        |
|      |                                       | Incredible Career, Behind the Scenes Fact Sheet & Biography. All Fan Club Documents are emailed immediately                                                                                                                                         |                       |        |
|      |                                       | following payment authorization)FOREIGN                                                                                                                                                                                                             |                       |        |
|      | 14                                    | ) FAN CLUB RENEWAL (Newsletter Sent By Mail) - 1 YEAR                                                                                                                                                                                               | . \$25                |        |
|      |                                       | (Same as 1 year membership                                                                                                                                                                                                                          | \$25                  |        |
|      |                                       | Newsletter sent through the mail)                                                                                                                                                                                                                   |                       |        |
|      | 16                                    | · · ·                                                                                                                                                                                                                                               |                       |        |
|      |                                       | (Same as 1 year membership                                                                                                                                                                                                                          |                       |        |
|      | 20                                    | Newsletter sent via e-mail)                                                                                                                                                                                                                         |                       |        |
|      | ☆☆☆ 20                                | Style Filigree)                                                                                                                                                                                                                                     |                       |        |
|      | иии 20                                | Logo in Red and Black)                                                                                                                                                                                                                              | <i>l</i> \$1.95       |        |
|      | ☆☆☆ 25                                |                                                                                                                                                                                                                                                     |                       |        |
|      | ☆☆☆ 30                                | · · · · · · · · · · · · · · · · · · ·                                                                                                                                                                                                               |                       |        |
|      |                                       | ball type or optical mouse, 1/4" thick non-slip material keeps mouse pad firmly in place. Dimensions: 7.5" x 8")                                                                                                                                    | \$9.95                |        |
|      | 31:                                   | BALL POINT PEN (Fashionable chrome colored ballpoint pen with metal body and a soft grip section, an elegant                                                                                                                                        |                       |        |
|      |                                       | pen for everyday use, "GEORGE STRAIT" imprinted on side in black)                                                                                                                                                                                   | \$3.95                |        |
|      | 34                                    |                                                                                                                                                                                                                                                     |                       |        |
|      | 0.4                                   | over a team roping scene. Each buckle will be NUMBERED and gift boxed. Size 4" x 3-1/2".)                                                                                                                                                           | \$119.95              |        |
|      | 34                                    | · ·                                                                                                                                                                                                                                                 |                       |        |
|      |                                       | Merry Christmas photo, this individually gift boxed ornament is the ultimate decoration, stocking stuffer or holiday party gift for every George Strait Fan!)                                                                                       | \$12.95               |        |
|      | 54                                    |                                                                                                                                                                                                                                                     |                       |        |
|      | ± ± ± ± ± ± ± ± ± ± ± ± ± ± ± ± ± ± ± |                                                                                                                                                                                                                                                     |                       |        |
|      | 56                                    |                                                                                                                                                                                                                                                     |                       |        |
|      | 58                                    |                                                                                                                                                                                                                                                     |                       |        |
|      | 58                                    |                                                                                                                                                                                                                                                     |                       |        |
|      | 63                                    |                                                                                                                                                                                                                                                     |                       |        |
|      |                                       | 14" x 10-1/2", Excellent Full Color Photos. Wonderful Gift Idea for Any George Strait Fan!                                                                                                                                                          | \$15.00               |        |
|      | 65                                    | SONGBOOK (The Best of George Strait 2nd Edition, includes 34 of George's Greatest Hits for Piano, Vocal and Guitar)                                                                                                                                 | \$17.95               |        |
|      | 66                                    | 2 LATEST GREATEST STRAITEST HITS (Songbook)                                                                                                                                                                                                         | \$14.95               |        |
|      | 66                                    | 3 THE BEST OF GEORGE STRAIT (Songbook)                                                                                                                                                                                                              | \$10.95               |        |
|      |                                       | IVD 2008 GEORGE STRAIT TEAM ROPING CLASSIC VIDEO (DVD)                                                                                                                                                                                              |                       |        |
|      | 9820                                  | IVD 2007 GEORGE STRAIT TEAM ROPING CLASSIC VIDEO (DVD)                                                                                                                                                                                              | \$29.95               |        |
|      | 18888                                 | IVD "FOR THE LAST TIME" - LIVE FROM THE ASTRODOME DVD (Recorded at the closing night of the Houston Livestock                                                                                                                                       |                       |        |
|      |                                       | show and Rodeo on March 3, 2002 - Available in DVD only)                                                                                                                                                                                            | \$29.95               |        |
|      | 10                                    | 22 DENIM APRON (Embossed Denim Apron is 28" Long with 3 roomy pockets, extra-long ties and adjustable neck strap.                                                                                                                                   |                       |        |
|      |                                       | GREAT for Chores and Indoor or Outdoor Cooking. Washable and Durable, Brand NEW G.S. Rodeo Design using                                                                                                                                             | \$29.95               |        |
|      | 10                                    | a permanent 3 dimensional embossing process, Made in U.S.A.)                                                                                                                                                                                        | \$29.95               |        |
|      | 10-                                   | top closure to keep beverages from spilling during commutes. Designed to fit securely in most vehicles' holders and                                                                                                                                 |                       |        |
|      |                                       | consoles. Great looking vintage G.S. filigree logo in white)                                                                                                                                                                                        | \$16.95               |        |
|      | ☆☆☆ 10-                               |                                                                                                                                                                                                                                                     | ψ10.00                |        |
|      |                                       | and Logo in Full Living Color that wraps around the mug. A dye sublimation manufacturing process ensures that the                                                                                                                                   |                       |        |
|      |                                       | image stays brilliant and colorful for the life of the mug. Sorry! This item cannot be shipped outside of the United States.)NEV                                                                                                                    | \$13.95               |        |
|      | 10-                                   | 3 CHRISTMAS PHOTO COFFEE MUG (This beautiful 11 oz. White Ceramic Coffee Mug features an original Christmas design                                                                                                                                  |                       |        |
|      |                                       | and photo of G.S. in Full Living Color. A dye sublimation manufacturing process ensures that the double-sided image                                                                                                                                 |                       |        |
|      |                                       | stays Brilliant and Colorful for the life of the mug. Perfect for gift giving!)                                                                                                                                                                     | \$14.95               |        |
|      | ☆☆☆ 10-                               | 17 "TROUBADOUR" PHOTO COFFEE MUG (This Handsome 11 oz. White Ceramic Coffee Mug Features an Original Troubadour                                                                                                                                     |                       |        |
|      |                                       | Design and Photo of G.S. in Full Living Color, a Dye sublimation manufacturing process ensures that the double-sided                                                                                                                                |                       |        |
|      |                                       | image stays Brilliant and Colorful for the life of the mug. Perfect for gift giving!)                                                                                                                                                               |                       |        |
|      | ☆☆☆ 10                                | ,                                                                                                                                                                                                                                                   | \$6.95                |        |
|      | <b>☆☆☆</b> 10                         | 57 SHOT GLASS (2 oz. Clear Shot Glass, Sharp Black "Troubadour" Classic Design, Specially Designed to match<br>the Old Fashioned Glass #1063)                                                                                                       | \$6.95                |        |
|      | 10                                    | , , , , , , , , , , , , , , , , , , ,                                                                                                                                                                                                               | φυ.90                 |        |
|      | 10                                    | Brown Denim, Washable, Sturdy Construction, 16-1/2" Wide and 14" Long, 2 Extra Pockets with Snaps for Extra                                                                                                                                         |                       |        |
|      |                                       | Security, Adjustable Strap, G.S. Rodeo Design using a permanent 3 dimensional embossing process. EXCELLENT                                                                                                                                          |                       |        |
|      |                                       | Book Bag, Diaper Bag, Purse or Briefcase! Roomy enough for a laptop! Made in USA)                                                                                                                                                                   | \$39.95               |        |
|      | 10                                    |                                                                                                                                                                                                                                                     |                       |        |
|      |                                       | Washable, Sturdy Construction, 16-1/2" Wide and 14" Long, 2 Extra Pockets With Snaps For Extra Security, Adjustable Strap,                                                                                                                          |                       |        |
|      |                                       | G.S. Rodeo Design using a permanent 3 dimensional embossing process. EXCELLENT Book Bag, Diaper Bag, Purse or                                                                                                                                       |                       |        |
|      |                                       | Briefcase! Roomy enough for a laptop! Made in USA)                                                                                                                                                                                                  | \$39.95               |        |
|      | 10                                    | 5 TOTE BAG (LARGE size Embossed Denim Tote Bag, 22-1/2" Long and 20" Wide. You can carry Everything in this one - GREAT                                                                                                                             |                       |        |
|      |                                       | for shopping! Washable and Durable, Brand NEW G.S. Rodeo Design using a permanent 3 dimensional embossing                                                                                                                                           |                       |        |
|      |                                       | process, Made in USA)                                                                                                                                                                                                                               | \$29.95               |        |
|      | ☆☆☆ 10°                               | · · ·                                                                                                                                                                                                                                               |                       |        |
|      |                                       | on Purse Flap, made from an elegant and durable black micro fiber satin material, has a zippered main pouch with an interior pocket, velore flap closure, measures 6.5", v. 7.5". V. 2"\\ with a 50" adjustable choulder strap. This sacks purse is |                       |        |
|      |                                       | interior pocket, velcro flap closure, measures 6.5"L x 7.5"H x 2"W with a 50" adjustable shoulder strap. This sassy purse is perfect for an evening on the town or sized just right for the younger GS fan on your gift list!)                      | \$49.95               |        |
|      | ☆☆☆ 10 <sup>-</sup>                   |                                                                                                                                                                                                                                                     | , ψ <del>+</del> σ.30 |        |
|      | иии 10                                | Purse Flap. Made from an elegant and durable black micro fiber satin material. Has a zippered main pouch with an interior                                                                                                                           |                       |        |
|      |                                       | pocket, velcro flap closure, measures 12.25"L x 7.5"H x 2.5"W with a 50" adjustable shoulder strap. This classy purse is perfect                                                                                                                    |                       |        |
|      |                                       | for carrying all of your essentials and matches our New Hipster Photo Purse.)                                                                                                                                                                       | \$59.95               |        |
|      | 34                                    | OLIVE WASH FRAYED PATCH CAP (Rugged Olive Green Garment Washed Twill Cap with G.S. logo on Frayed Oval                                                                                                                                              | ψ55.00                |        |
|      | ž.,                                   | Patch, G.S. signature on back, velcro back strap, ONE SIZE FITS MOST)                                                                                                                                                                               | \$17.95               |        |
|      | 34                                    |                                                                                                                                                                                                                                                     |                       |        |
|      |                                       | with G.S. Signature on Front, Self Fabric Back Strap with Slide Buckle, ONE SIZE FITS MOST)                                                                                                                                                         | \$17.95               |        |
|      | 34                                    | <b>,</b>                                                                                                                                                                                                                                            |                       |        |
|      |                                       | back strap with Slide Buckle, ONE SIZE FITS MOST)                                                                                                                                                                                                   | \$17.95               |        |
|      |                                       |                                                                                                                                                                                                                                                     |                       |        |