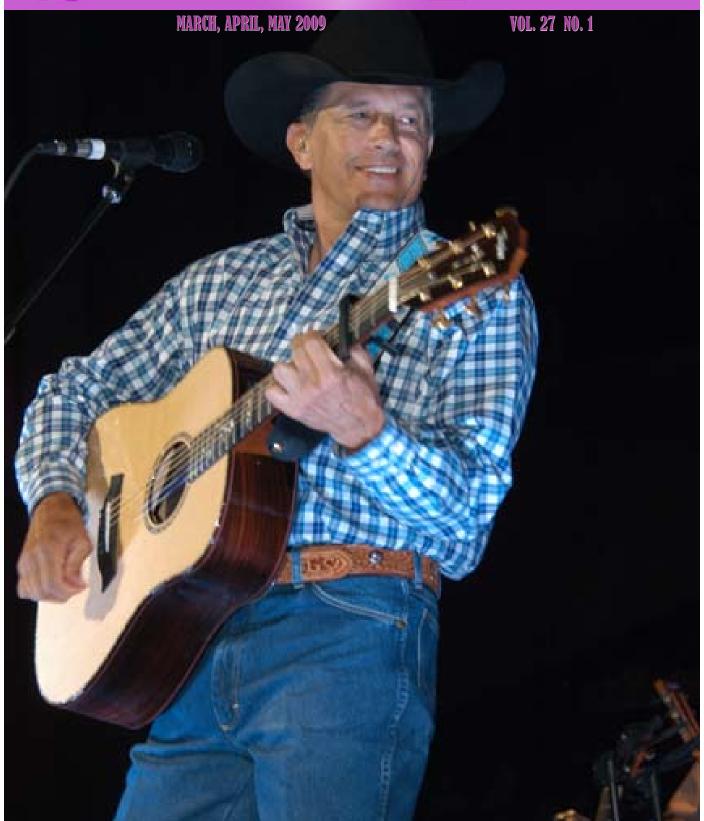

# STRAIN MALK

# STRAIT TALK

## The Texas Troubadour And America's Team Join Together To Open The New \$1.2 Billion Dollar Dallas Cowboy Stadium

George Strait has been chosen to put on the first event ever at the brand new State of the Art \$1.2 Billion dollar stadium that Jerry Jones has built for his Dallas Cowboys Football team in Arlington, Texas. In a press conference on Feb. 17th, Jones announced that George Strait was his choice to open the magnificent architectural wonder.