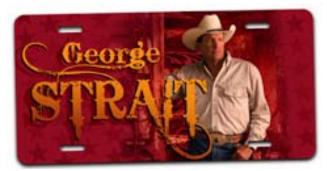

### ARE YOU MOVING?

. . . .

DROP US YOUR NEW ADDRESS BY MAIL OR CALL!

GSFC • P.O. BOX 2119 • HENDERSONVILLE, TENNESSEE 37077 • (615) 824-7176

| QTY. | MODE<br>10                            | FAN CLUB MEMBERSHIP (Newsletter Sent By Mail) - 1 YEAR                                                                                                                                                                                              |                       | AMOUNT |
|------|---------------------------------------|-----------------------------------------------------------------------------------------------------------------------------------------------------------------------------------------------------------------------------------------------------|-----------------------|--------|
|      |                                       | (Includes photo magnet, sticker, fact sheet, discography, bio, 5 x 7                                                                                                                                                                                |                       |        |
|      | 12                                    | photo & 4 quarterly issues of STRAIT TALK sent through the mail with periodic email updates)FOREIGN FAN CLUB MEMBERSHIP (Newsletter Sent Via E-Mail) - 1 YEAR                                                                                       | \$30                  |        |
|      | 12                                    | (Memberships via EMAIL include Fan Club Membership Card, 5x7 Photo of George, Discography of George'sU.S                                                                                                                                            | . \$15                |        |
|      |                                       | Incredible Career, Behind the Scenes Fact Sheet & Biography. All Fan Club Documents are emailed immediately                                                                                                                                         |                       |        |
|      |                                       | following payment authorization)FOREIGN                                                                                                                                                                                                             |                       |        |
|      | 14                                    | ) FAN CLUB RENEWAL (Newsletter Sent By Mail) - 1 YEAR                                                                                                                                                                                               | . \$25                |        |
|      |                                       | (Same as 1 year membership                                                                                                                                                                                                                          | \$25                  |        |
|      |                                       | Newsletter sent through the mail)                                                                                                                                                                                                                   |                       |        |
|      | 16                                    | · · ·                                                                                                                                                                                                                                               |                       |        |
|      |                                       | (Same as 1 year membership                                                                                                                                                                                                                          |                       |        |
|      | 20                                    | Newsletter sent via e-mail)                                                                                                                                                                                                                         |                       |        |
|      | ☆☆☆ 20                                | Style Filigree)                                                                                                                                                                                                                                     |                       |        |
|      | иии 20                                | Logo in Red and Black)                                                                                                                                                                                                                              | <i>l</i> \$1.95       |        |
|      | ☆☆☆ 25                                |                                                                                                                                                                                                                                                     |                       |        |
|      | ☆☆☆ 30                                | · · · · · · · · · · · · · · · · · · ·                                                                                                                                                                                                               |                       |        |
|      |                                       | ball type or optical mouse, 1/4" thick non-slip material keeps mouse pad firmly in place. Dimensions: 7.5" x 8")                                                                                                                                    | \$9.95                |        |
|      | 31:                                   | BALL POINT PEN (Fashionable chrome colored ballpoint pen with metal body and a soft grip section, an elegant                                                                                                                                        |                       |        |
|      |                                       | pen for everyday use, "GEORGE STRAIT" imprinted on side in black)                                                                                                                                                                                   | \$3.95                |        |
|      | 34                                    |                                                                                                                                                                                                                                                     |                       |        |
|      | 0.4                                   | over a team roping scene. Each buckle will be NUMBERED and gift boxed. Size 4" x 3-1/2".)                                                                                                                                                           | \$119.95              |        |
|      | 34                                    | · ·                                                                                                                                                                                                                                                 |                       |        |
|      |                                       | Merry Christmas photo, this individually gift boxed ornament is the ultimate decoration, stocking stuffer or holiday party gift for every George Strait Fan!)                                                                                       | \$12.95               |        |
|      | 54                                    |                                                                                                                                                                                                                                                     |                       |        |
|      | ± ± ± ± ± ± ± ± ± ± ± ± ± ± ± ± ± ± ± |                                                                                                                                                                                                                                                     |                       |        |
|      | 56                                    |                                                                                                                                                                                                                                                     |                       |        |
|      | 58                                    |                                                                                                                                                                                                                                                     |                       |        |
|      | 58                                    |                                                                                                                                                                                                                                                     |                       |        |
|      | 63                                    |                                                                                                                                                                                                                                                     |                       |        |
|      |                                       | 14" x 10-1/2", Excellent Full Color Photos. Wonderful Gift Idea for Any George Strait Fan!                                                                                                                                                          | \$15.00               |        |
|      | 65                                    | SONGBOOK (The Best of George Strait 2nd Edition, includes 34 of George's Greatest Hits for Piano, Vocal and Guitar)                                                                                                                                 | \$17.95               |        |
|      | 66                                    | 2 LATEST GREATEST STRAITEST HITS (Songbook)                                                                                                                                                                                                         | \$14.95               |        |
|      | 66                                    | 3 THE BEST OF GEORGE STRAIT (Songbook)                                                                                                                                                                                                              | \$10.95               |        |
|      |                                       | IVD 2008 GEORGE STRAIT TEAM ROPING CLASSIC VIDEO (DVD)                                                                                                                                                                                              |                       |        |
|      | 9820                                  | IVD 2007 GEORGE STRAIT TEAM ROPING CLASSIC VIDEO (DVD)                                                                                                                                                                                              | \$29.95               |        |
|      | 18888                                 | IVD "FOR THE LAST TIME" - LIVE FROM THE ASTRODOME DVD (Recorded at the closing night of the Houston Livestock                                                                                                                                       |                       |        |
|      |                                       | show and Rodeo on March 3, 2002 - Available in DVD only)                                                                                                                                                                                            | \$29.95               |        |
|      | 10                                    | 22 DENIM APRON (Embossed Denim Apron is 28" Long with 3 roomy pockets, extra-long ties and adjustable neck strap.                                                                                                                                   |                       |        |
|      |                                       | GREAT for Chores and Indoor or Outdoor Cooking. Washable and Durable, Brand NEW G.S. Rodeo Design using                                                                                                                                             | \$29.95               |        |
|      | 10                                    | a permanent 3 dimensional embossing process, Made in U.S.A.)                                                                                                                                                                                        | \$29.95               |        |
|      | 10-                                   | top closure to keep beverages from spilling during commutes. Designed to fit securely in most vehicles' holders and                                                                                                                                 |                       |        |
|      |                                       | consoles. Great looking vintage G.S. filigree logo in white)                                                                                                                                                                                        | \$16.95               |        |
|      | ☆☆☆ 10-                               |                                                                                                                                                                                                                                                     | ψ10.00                |        |
|      |                                       | and Logo in Full Living Color that wraps around the mug. A dye sublimation manufacturing process ensures that the                                                                                                                                   |                       |        |
|      |                                       | image stays brilliant and colorful for the life of the mug. Sorry! This item cannot be shipped outside of the United States.)NEV                                                                                                                    | \$13.95               |        |
|      | 10-                                   | 3 CHRISTMAS PHOTO COFFEE MUG (This beautiful 11 oz. White Ceramic Coffee Mug features an original Christmas design                                                                                                                                  |                       |        |
|      |                                       | and photo of G.S. in Full Living Color. A dye sublimation manufacturing process ensures that the double-sided image                                                                                                                                 |                       |        |
|      |                                       | stays Brilliant and Colorful for the life of the mug. Perfect for gift giving!)                                                                                                                                                                     | \$14.95               |        |
|      | ☆☆☆ 10-                               | 17 "TROUBADOUR" PHOTO COFFEE MUG (This Handsome 11 oz. White Ceramic Coffee Mug Features an Original Troubadour                                                                                                                                     |                       |        |
|      |                                       | Design and Photo of G.S. in Full Living Color, a Dye sublimation manufacturing process ensures that the double-sided                                                                                                                                |                       |        |
|      |                                       | image stays Brilliant and Colorful for the life of the mug. Perfect for gift giving!)                                                                                                                                                               |                       |        |
|      | ☆☆☆ 10                                | ,                                                                                                                                                                                                                                                   | \$6.95                |        |
|      | <b>☆☆☆</b> 10                         | 57 SHOT GLASS (2 oz. Clear Shot Glass, Sharp Black "Troubadour" Classic Design, Specially Designed to match<br>the Old Fashioned Glass #1063)                                                                                                       | \$6.95                |        |
|      | 10                                    | , , , , , , , , , , , , , , , , , , ,                                                                                                                                                                                                               | φυ.90                 |        |
|      | 10                                    | Brown Denim, Washable, Sturdy Construction, 16-1/2" Wide and 14" Long, 2 Extra Pockets with Snaps for Extra                                                                                                                                         |                       |        |
|      |                                       | Security, Adjustable Strap, G.S. Rodeo Design using a permanent 3 dimensional embossing process. EXCELLENT                                                                                                                                          |                       |        |
|      |                                       | Book Bag, Diaper Bag, Purse or Briefcase! Roomy enough for a laptop! Made in USA)                                                                                                                                                                   | \$39.95               |        |
|      | 10                                    |                                                                                                                                                                                                                                                     |                       |        |
|      |                                       | Washable, Sturdy Construction, 16-1/2" Wide and 14" Long, 2 Extra Pockets With Snaps For Extra Security, Adjustable Strap,                                                                                                                          |                       |        |
|      |                                       | G.S. Rodeo Design using a permanent 3 dimensional embossing process. EXCELLENT Book Bag, Diaper Bag, Purse or                                                                                                                                       |                       |        |
|      |                                       | Briefcase! Roomy enough for a laptop! Made in USA)                                                                                                                                                                                                  | \$39.95               |        |
|      | 10                                    | 5 TOTE BAG (LARGE size Embossed Denim Tote Bag, 22-1/2" Long and 20" Wide. You can carry Everything in this one - GREAT                                                                                                                             |                       |        |
|      |                                       | for shopping! Washable and Durable, Brand NEW G.S. Rodeo Design using a permanent 3 dimensional embossing                                                                                                                                           |                       |        |
|      |                                       | process, Made in USA)                                                                                                                                                                                                                               | \$29.95               |        |
|      | ☆☆☆ 10°                               | · · ·                                                                                                                                                                                                                                               |                       |        |
|      |                                       | on Purse Flap, made from an elegant and durable black micro fiber satin material, has a zippered main pouch with an interior pocket, velore flap closure, measures 6.5", v. 7.5". V. 2"\\ with a 50" adjustable choulder strap. This sacks purse is |                       |        |
|      |                                       | interior pocket, velcro flap closure, measures 6.5"L x 7.5"H x 2"W with a 50" adjustable shoulder strap. This sassy purse is perfect for an evening on the town or sized just right for the younger GS fan on your gift list!)                      | \$49.95               |        |
|      | ☆☆☆ 10 <sup>-</sup>                   |                                                                                                                                                                                                                                                     | , ψ <del>+</del> σ.30 |        |
|      | иии 10                                | Purse Flap. Made from an elegant and durable black micro fiber satin material. Has a zippered main pouch with an interior                                                                                                                           |                       |        |
|      |                                       | pocket, velcro flap closure, measures 12.25"L x 7.5"H x 2.5"W with a 50" adjustable shoulder strap. This classy purse is perfect                                                                                                                    |                       |        |
|      |                                       | for carrying all of your essentials and matches our New Hipster Photo Purse.)                                                                                                                                                                       | \$59.95               |        |
|      | 34                                    | OLIVE WASH FRAYED PATCH CAP (Rugged Olive Green Garment Washed Twill Cap with G.S. logo on Frayed Oval                                                                                                                                              | ψ55.00                |        |
|      | ž.,                                   | Patch, G.S. signature on back, velcro back strap, ONE SIZE FITS MOST)                                                                                                                                                                               | \$17.95               |        |
|      | 34                                    |                                                                                                                                                                                                                                                     |                       |        |
|      |                                       | with G.S. Signature on Front, Self Fabric Back Strap with Slide Buckle, ONE SIZE FITS MOST)                                                                                                                                                         | \$17.95               |        |
|      | 34                                    | <b>,</b>                                                                                                                                                                                                                                            |                       |        |
|      |                                       | back strap with Slide Buckle, ONE SIZE FITS MOST)                                                                                                                                                                                                   | \$17.95               |        |
|      |                                       |                                                                                                                                                                                                                                                     |                       |        |