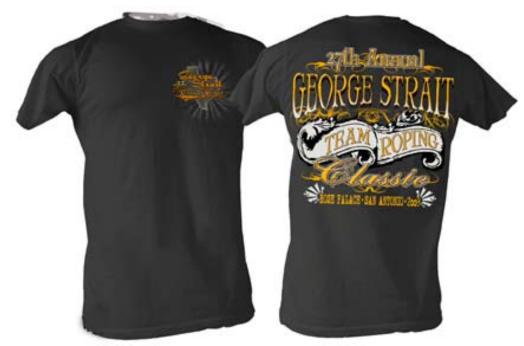

### It's Team Roping Time In Texas

Everything is in place, the tickets have all been sold, and Team Ropers across the country are making their plans to head to San Antonio, Texas for the 27th Annual George Strait Team Roping Classic on March 13th and 14th.

Team Ropers will begin lining up on Thursday afternoon to register for the Classic and a chance to win their share of an estimated <sup>3</sup>/<sub>4</sub> of a million dollars worth of cash and prizes, including 2 Chevrolet Silverado Dually Trucks and two Bruton Strait Extreme 3-horse slant trailers. In addition the regular prize money earned during the two-day event, the teams in the final day of competition will have a chance to win up

to \$40,000 in the progressive Red Wrapped Steer Challenge sponsored by Wayne Wright Lawyers.

The ropers will begin arriving on Thursday afternoon and will trickle in all night long with all teams needing to be officially entered by 9am. The event is scheduled to begin at 10am on Friday the 13th.