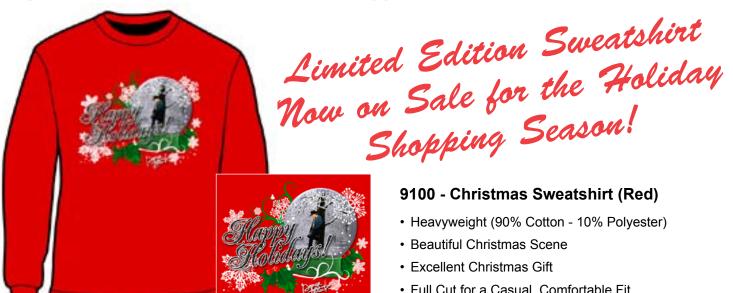

## George Strait Fan Club's Christmas Schedule

#### Fan Club Office Closed For The Holidays on Dec. 21st

The George Strait Fan club will close it's office for the Christmas break at the end of the business day on Dec. 21st. All orders received by noon on that day will be shipped out on the 22nd. The only exception to this will be orders received before 9am on Dec. 22nd that require overnight shipping If