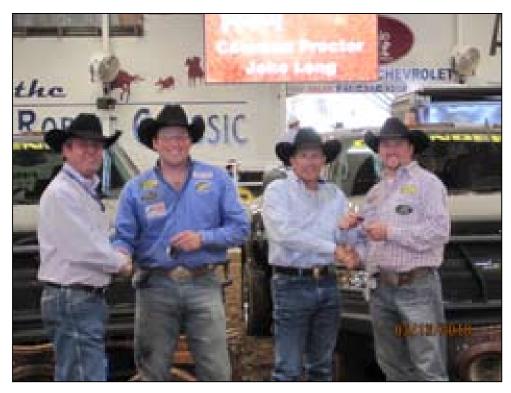

### March 11th & 12th Of 2011 For The 29th Annual GSTRC

The dates of March 11th and 12th of 2011 have been set for the 29th Annual George Strait Team Roping Classic to be held at the San Antonio Rose Palace in San Antonio, Texas. The GSTRC is the largest open Team Roping competition in the country with hundreds of thousands of dollars in cash and prizes awarded every year. 449 teams competed for the title in 2010 with header Jake Long and heeler Coleman Proctor taking the top prize of \$159, 630 in cash plus two Cavender Chevrolet Silverado Twin Cab dually trucks, two Bruton 3-horse slant Strait Extreme trailers, Twister Saddles, Resistol Roping Bags, Jackets from Wrangler and Justin and buckles from Gist Silversmiths.