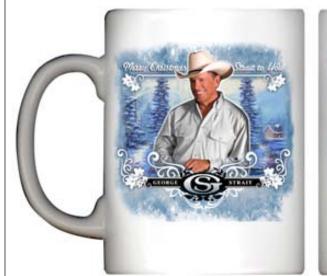

#### Limited Edition Sweatshirt, Mug and Ornament Now on Sale for the Holiday Shopping Season!

#9100 - Christmas Sweatshirt
M-L-XL XXL
\$39.95 \$42.95

#346 - Christmas Ornament

#1054 - Christmas Mug \$10.95

**1054 - Christmas Photo Coffee Mug** (This Beautiful 11 oz. White Ceramic Coffee Mug features a Handsome Color Photo of George Strait with a wintery scene backdrop and a beautifully scripted "Merry Christmas Strait To You" greeting. A dye sublimation manfacturing process ensures that the double-sided image stays brilliant and colorful for the life of the mug. Perfect for gift giving! Sorry, this item can not be shipped outside the United States.)