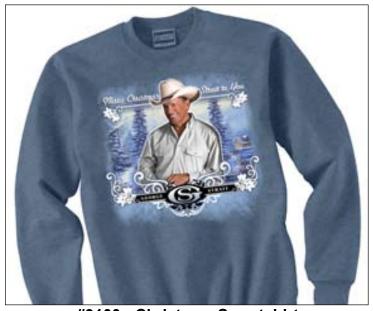

#### Limited Edition Sweatshirt, Mug and Ornament Now on Sale for the Holiday Shopping Season!

#9100 - Christmas Sweatshirt
M-L-XL XXL
\$39.95 \$42.95

#346 - Christmas Ornament

#1054 - Christmas Mug \$10.95

### It's Time To Place Your Holiday Orders!

**9100 - Blue Christmas Sweatshirt** (Our 2010 Blue Christmas Sweatshirt features a Handsome Color Photo of George Strait with a wintery scene backdrop and a beautifully scripted "Merry Christmas Strait To You" greeting on the full front chest. FULL CUT for a casual comfortable fit. Excellent Christmas Gift!)

With the Holidays approaching in a hurry, you will notice that we have a new collection of George Strait Christmas merchandise. The new items include a George Strait Christmas Sweatshirt (Sizes M-XXL), A Christmas Coffee Mug and a beautiful George Strait ornament that will look great on your Christmas tree. All items may be pre-ordered now and will begin shipping on October 1st. The 2010 Christmas design is beautiful and something that every George Strait fan would love to see under the Christmas tree.