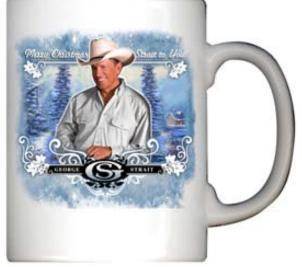

#### Limited Edition Sweatshirt, Mug and Ornament Now on Sale for the Holiday Shopping Season!

#9100 - Christmas Sweatshirt
M-L-XL XXL
\$39.95 \$42.95

#346 - Christmas Ornament

#1054 - Christmas Mug \$10.95

**1054 - Christmas Photo Coffee Mug** (This Beautiful 11 oz. White Ceramic Coffee Mug features a Handsome Color Photo of George Strait with a wintery scene backdrop and a beautifully scripted "Merry Christmas Strait To You" greeting. A dye sublimation manfacturing process ensures that the double-sided image stays brilliant and colorful for the life of the mug. Perfect for gift giving! Sorry, this item can not be shipped outside the United States.)