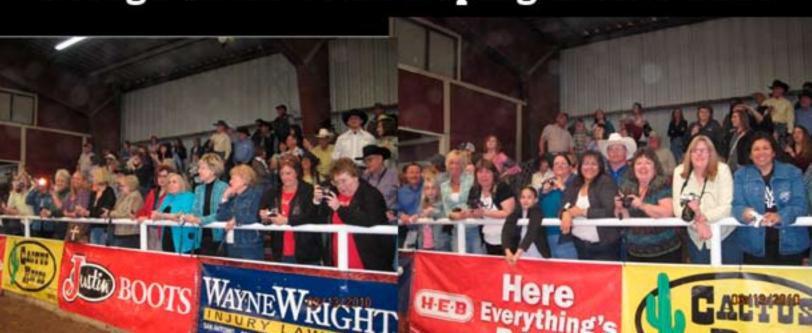

Two best friends from Oklahoma and Kansas made their dreams come true at last month's 28th Annual GSTRC, held March 12-13. Coleman Proctor and Jake Long wowed the crowd with a 4.68 second run on their third steer in Saturday's finals. The lifelong buddies entered the final round in

As mentioned earlier, fast is the name of the game at the GSTRC. Proctor and Long's 14.93 on three head led the top six finishing teams where only 2.63 seconds separated the money holes. The fastest time of the finals, a 3.71, was turned in by Ty Blasingame and Matt Zancanella in the second go, earning \$3,000. To top it off, this steer sported a red wrap, sponsored by Wayne Wright Injury Lawyers, paying Blasingame and Zancanella a bonus of \$20,000. The red wrap program pays a progressive bonus if the round is won on a red-wrapped steer. Colby Siddoway and Brandon Bates won \$3,000 for round one with a 4.73, and tied Speed Williams and Clay O'Brien Cooper in the third round with a 3.73.