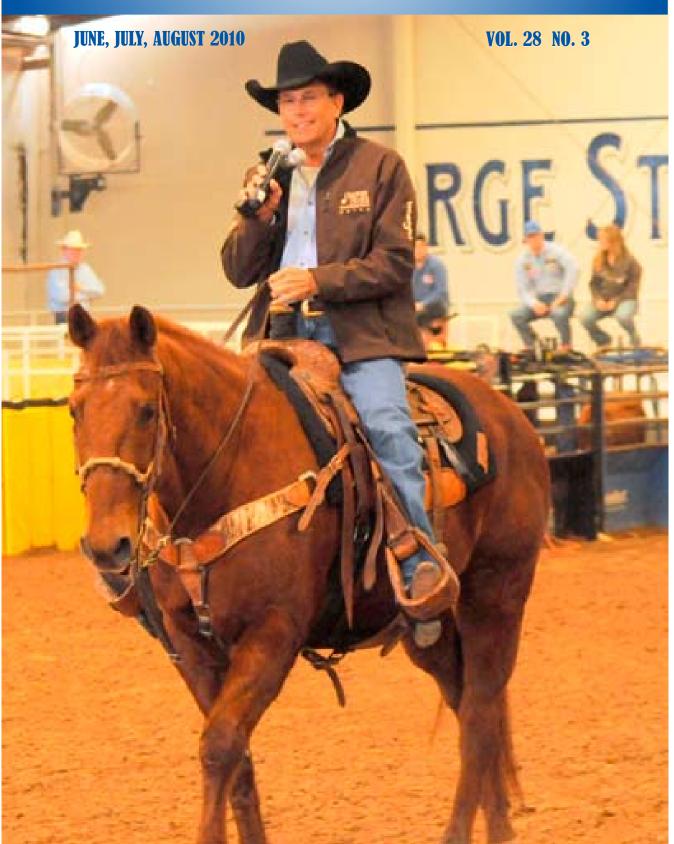

Two best friends from Oklahoma and Kansas made their dreams come true at last month's 28th Annual GSTRC, held March 12-13. Coleman Proctor and Jake Long wowed the crowd with a 4.68 second run on their third steer in Saturday's finals. The lifelong buddies entered the final round in

There couldn't have been two more excited people in the entire world that early spring Saturday afternoon in South Texas. As the cameras flashed and the video rolled, the wideeyed team ropers from the American mid-west settled into their newfound fame. When Reed Flake. of RodeoVideo, finished up the interviews, Proctor had one last thing to say to the camera. With a big grin and a giggle, he waved and said, "Hi Mom, I just met George Strait." Well Coleman and Jake, welcome to the big time and don't be surprised now when others ask for your autograph.