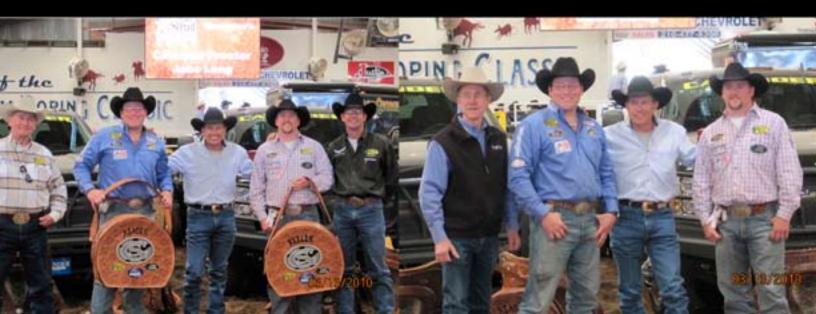

Two best friends from Oklahoma and Kansas made their dreams come true at last month's 28th Annual GSTRC, held March 12-13. Coleman Proctor and Jake Long wowed the crowd with a 4.68 second run on their third steer in Saturday's finals. The lifelong buddies entered the final round in

Left to right: Stuart Cavender, Coleman Proctor, George Strait, Jake Long

the second call-back position just ahead of Washington cowboys Riley and Brady Minor, and just behind the high team of Luke Brown and Cesar DeLaCruz. The Minor brothers roped a smooth 4.79 to move to the lead, leaving Proctor and Long the task of being 4.83 or better to take control. The 4.68 guaranteed them no less than second, with one team remaining. All they could do was wait.

Proctor and Long took the lion's share of the cash and prizes, including \$159,630 in cash, a pair of Chevy duallies with matching Bruton trailers and a Twister saddle

apiece. Team Minor certainly wasn't left out in the cold for their reserve finish, pocketing \$63,852 for second. The penalty on Brown and DeLaCruz moved them out of the money.