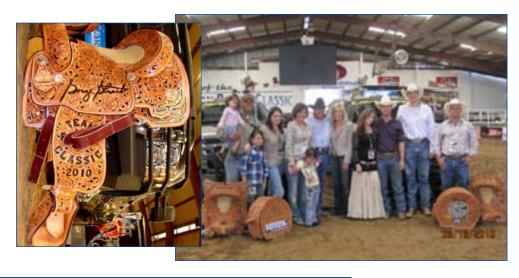

Two best friends from Oklahoma and Kansas made their dreams come true at last month's 28th Annual GSTRC, held March 12-13. Coleman Proctor and Jake Long wowed the crowd with a 4.68 second run on their third steer in Saturday's finals. The lifelong buddies entered the final round in

Left to right: Stuart Cavender, Coleman Proctor, George Strait, Jake Long

the second call-back position just ahead of Washington cowboys Riley and Brady Minor, and just behind the high team of Luke Brown and Cesar DeLaCruz. The Minor brothers roped a smooth 4.79 to move to the lead, leaving Proctor and Long the task of being 4.83 or better to take control. The 4.68 guaranteed them no less than second, with one team remaining. All they could do was wait.

Proctor and Long took the lion's share of the cash and prizes, including \$159,630 in cash, a pair of Chevy duallies with matching Bruton trailers and a Twister saddle

apiece. Team Minor certainly wasn't left out in the cold for their reserve finish, pocketing \$63,852 for second. The penalty on Brown and DeLaCruz moved them out of the money.