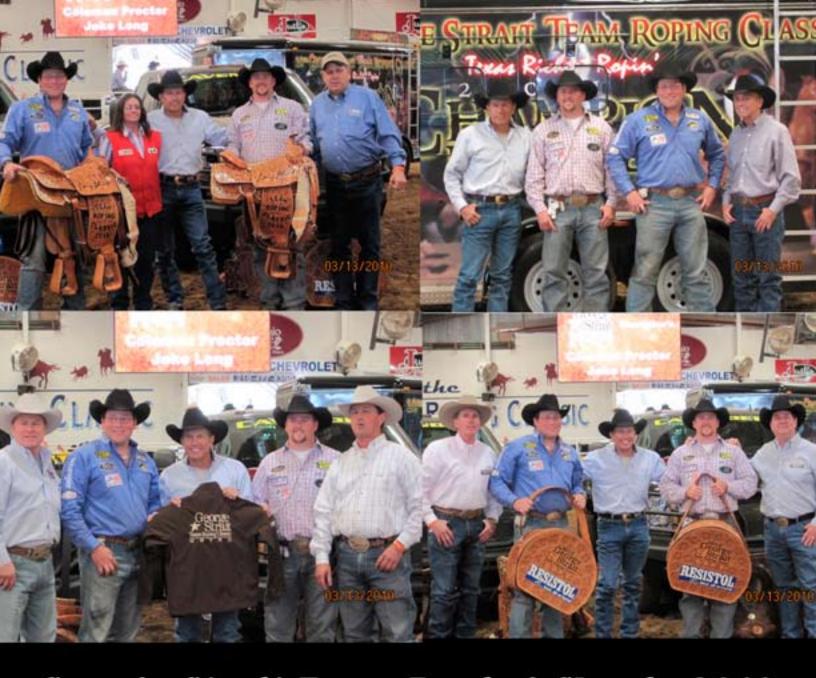

Two best friends from Oklahoma and Kansas made their dreams come true at last month's 28th Annual GSTRC, held March 12-13. Coleman Proctor and Jake Long wowed the crowd with a 4.68 second run on their third steer in Saturday's finals. The lifelong buddies entered the final round in

Left to right: Stuart Cavender, Coleman Proctor, George Strait, Jake Long

the second call-back position just ahead of Washington cowboys Riley and Brady Minor, and just behind the high team of Luke Brown and Cesar DeLaCruz. The Minor brothers roped a smooth 4.79 to move to the lead, leaving Proctor and Long the task of being 4.83 or better to take control. The 4.68 guaranteed them no less than second, with one team remaining. All they could do was wait.

Proctor and Long took the lion's share of the cash and prizes, including \$159,630 in cash, a pair of Chevy duallies with matching Bruton trailers and a Twister saddle

apiece. Team Minor certainly wasn't left out in the cold for their reserve finish, pocketing \$63,852 for second. The penalty on Brown and DeLaCruz moved them out of the money.

As mentioned earlier, fast is the name of the game at the GSTRC. Proctor and Long's 14.93 on three head led the top six finishing teams where only 2.63 seconds separated the money holes. The fastest time of the finals, a 3.71, was turned in by Ty Blasingame and Matt Zancanella in the second go, earning \$3,000. To top it off, this steer sported a red wrap, sponsored by Wayne Wright Injury Lawyers, paying Blasingame and Zancanella a bonus of \$20,000. The red wrap program pays a progressive bonus if the round is won on a red-wrapped steer. Colby Siddoway and Brandon Bates won \$3,000 for round one with a 4.73, and tied Speed Williams and Clay O'Brien Cooper in the third round with a 3.73.