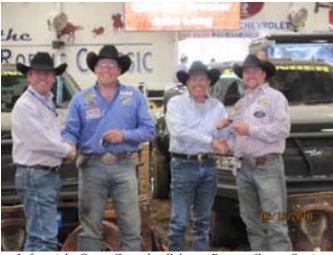

Left to right: Stuart Cavender, Coleman Proctor, George Strait, Jake Long

the second call-back position just ahead of Washington cowboys Riley and Brady Minor, and just behind the high team of Luke Brown and Cesar DeLaCruz. The Minor brothers roped a smooth 4.79 to move to the lead, leaving Proctor and Long the task of being 4.83 or better to take control. The 4.68 guaranteed them no less than second, with one team remaining. All they could do was wait.