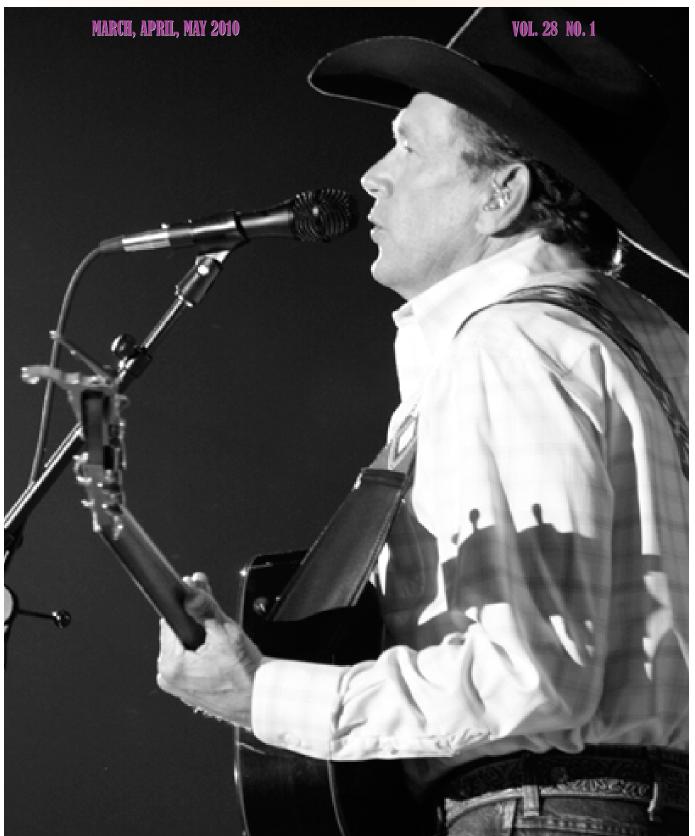

### Living Legends: George Strait, Reba, & Lee Ann Womack at First Mariner Arena

In the 1980s, before they were declared hipster heroes by Rick Rubin and Jack White, Johnny Cash and Loretta Lynn were more or less ignored by non-country audiences as they served out the tail end of distinguished country careers, playing midsized halls and competing against youngsters such as George Strait and Reba McEntire. Now Strait and McEntire are in a similar position, competing against youngsters such as Dierks Bentley and Taylor Swift as they work the circuit and await their own coronation as living legends.

They were in Baltimore last Friday for a marathon show that began at 7 p.m. with Lee Ann Womack and extended past 11 p.m. with Strait still mining his enormous catalog. The stage was a diamond in the

middle of the First Mariner Arena's floor; the bands formed a circle in the middle, and the singers strolled from corner to corner, giving each side of the arena a close-up view alternating with a view of the singer's backside seen through the drummer's cymbals.

With a black cowboy hat, cinnamon cowboy boots, and a jaw seemingly chiseled out of marble, Strait kicked off his set with Jim Lauderdale's "Twang," a song that celebrates its own sound, one perfectly suited to Strait's miraculous tenor. He's as good at phrasing to the swing of a two-stepper like "Honk If You Honky Tonk" as he is at crooning creamily over steel guitar on a ballad like "Where Have I Been All My Life," the kind of clever pun that he frequently transforms into something more. No matter what the genre, singing doesn't get much better than this.