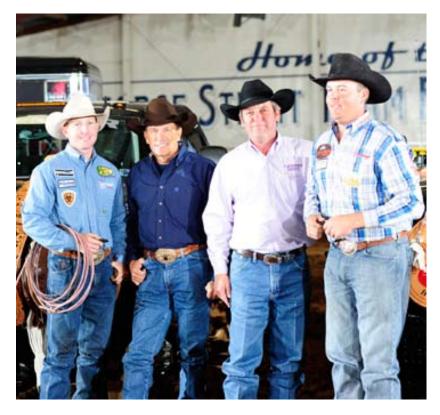

# Clock Is Ticking For The 28th Annual GSTRC

San Antonio, TX---The clock is ticking and time is drawing near for the 28th Annual

George Strait Team Roping Classic that will be held in San Antonio Texas at the San Antonio Rose Palace on March 12th & 13th.

Entries in 2009 included 485 and 2010 could even see more. Long lines of rigs and horse trailers will be arriving beginning Thursday afternoon for the event. The event was started by George and his brother Buddy as a small family roping in Kingsville,

TX and has become the most prestigious open roping in America.

Hours: Monday-Friday 8:30 am-3:00 pm Call Your Merchandise Orders In: 1-615-824-7176 · Fax: 1-615-826-7052