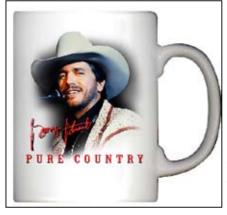

#### TRAI

4115 - ""Pure Country" Charcoal Grey T-Shirt

637 - Wall Calendar

3760 - Ladies Heather Grey Deep V-Neck Tee

4135 - Iris Blue "King George" Award T-Shirt

1032 - "Pure Country" Photo Coffee Mug

4175 - Black "King of Country" Graphic T-Shirt