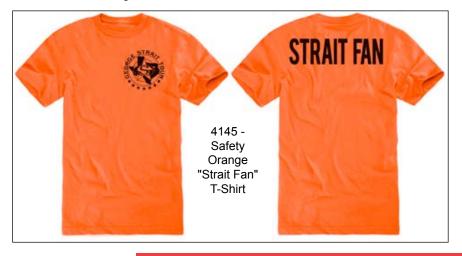

| QTY.      |             | DDEL       | ITEM DESCRIPTION                                                                                                                           |                                                                                    |                                 | COST                                         | AMOUNT                                |
|-----------|-------------|------------|--------------------------------------------------------------------------------------------------------------------------------------------|------------------------------------------------------------------------------------|---------------------------------|----------------------------------------------|---------------------------------------|
|           | ***         | 4125       | CHERRY RED "LIVE IN CONCERT" TOUR CITIES T-SHIRT (Cherry                                                                                   |                                                                                    |                                 | 0.47.05                                      |                                       |
|           |             |            | Short Sleeve T-Shirt Featuring Three Great Concert Photos of GS on and Tour Cities Listed on Back)                                         |                                                                                    |                                 | \$17.95<br>\$18.95                           |                                       |
|           | <b>企业</b> 企 | 4135       | IRIS BLUE "KING GEORGE" AWARD T-SHIRT (Iris Blue Adult UNIS                                                                                |                                                                                    | NEW                             | φ10.93                                       |                                       |
|           |             | 4100       | T-Shirt Featuring Four Outstanding Concert Photos of "King George"                                                                         |                                                                                    | NEW                             | \$17.95                                      |                                       |
|           |             |            | Listing of Awards and Achievements by "The King of Country Music" of                                                                       |                                                                                    |                                 | \$18.95                                      |                                       |
|           | **          | 4145       | SAFETY ORANGE "STRAIT FAN" T-SHIRT (Safety Neon Orange Adu                                                                                 |                                                                                    |                                 |                                              |                                       |
|           |             |            | Cotton Short Sleeve T-Shirt with a George Strait Tour Texas Logo on Le                                                                     | eft ChestCheck Size: ML_XL_                                                        | NEW .                           | \$17.95                                      |                                       |
|           |             |            | with a Large "STRAIT FAN" Logo Across Back in Black)                                                                                       |                                                                                    | NEW                             | \$18.95                                      |                                       |
|           | **          | 4150       | BURNT ORANGE STAMP GRAPHIC T-SHIRT (Burnt Orange Adult U                                                                                   |                                                                                    |                                 |                                              |                                       |
|           |             |            | 100% Preshrunk Cotton Short Sleeve T-Shirt with a Vintage "King of (                                                                       | • — — •                                                                            |                                 | \$16.95                                      |                                       |
|           | ***         | 4170       | Music" Stamp Graphic on Front Chest)                                                                                                       |                                                                                    | NEW                             | \$18.95                                      |                                       |
|           |             | 4170       | Preshrunk Cotton Short Sleeve T-Shirt with                                                                                                 |                                                                                    | NFW                             | \$16.96                                      |                                       |
|           |             |            | a Vintage Old Time Radio Ad Graphic Design on Front Chest)                                                                                 |                                                                                    |                                 | \$18.95                                      |                                       |
|           | ជជជ         | 4175       | BLACK "KING OF COUNTRY" GRAPHIC T-SHIRT (Black Adult UNIS                                                                                  | EX 100% PreshrunkCheck Size: ML_XL                                                 | NEW                             | \$17.95                                      |                                       |
|           |             |            | Cotton Short Sleeve T-Shirt with GS "King of Country" Heritage Graphic                                                                     | •                                                                                  | NEW                             | \$19.95                                      |                                       |
|           | ***         | 4235       | CHOCOLATE BROWN LONG SLEEVE FASHION FIT GRAPHIC T-SH                                                                                       | •                                                                                  |                                 |                                              |                                       |
|           |             |            | 100% Combed Rign-Spun Cotton Super Soft LONG Sleeve T-Shirt, fea                                                                           |                                                                                    |                                 | \$24.95                                      |                                       |
|           |             | 5210       | Strait - Established 1981" Heritage Graphic on Front with a GS Tag Log BABY BIB (Extra Soft, 100% White Terry Cotton Bib with Black Piping | ,                                                                                  | NEW                             | \$25.95                                      |                                       |
|           |             | 3210       | Lyric, "i was a young troubadour when i rode in on a song", the Lyric si                                                                   | <u> </u>                                                                           |                                 |                                              |                                       |
|           |             |            | Strumming his Guitar - A Matching Baby Shirt #5220 is also available -                                                                     |                                                                                    |                                 |                                              |                                       |
|           |             |            | longs to be a Legend, too!!)                                                                                                               | · -                                                                                |                                 | \$12.95                                      |                                       |
|           |             | 5220       | BABY T-SHIRT (Extra Soft, 100% Cotton White Shirt that Features the                                                                        |                                                                                    |                                 |                                              |                                       |
|           |             |            | troubadour when i rode in on a song", the Lyric sits below a Little Cowb                                                                   |                                                                                    |                                 |                                              |                                       |
|           |             |            | A Matching Baby Bib #5210 is also available - Precious for any new Ge                                                                      |                                                                                    | OT                              | £40.05                                       |                                       |
|           |             |            | who longs to be a Legend, too!!)                                                                                                           | PRICE                                                                              |                                 | \$12.95                                      |                                       |
|           |             | 901        | STRAIT COUNTRY                                                                                                                             |                                                                                    | -                               |                                              |                                       |
|           |             | 902        | STRAIT FROM THE HEART                                                                                                                      | \$14                                                                               |                                 |                                              |                                       |
|           |             | 903        | RIGHT OR WRONG                                                                                                                             | \$14                                                                               |                                 |                                              |                                       |
|           |             | 905        | GREATEST HITS                                                                                                                              | \$14                                                                               |                                 |                                              |                                       |
|           |             | 906        | SOMETHING SPECIAL                                                                                                                          | \$14                                                                               |                                 |                                              | ·                                     |
|           |             | 907        | #7OCEAN FRONT PROPERTY                                                                                                                     |                                                                                    |                                 |                                              | ·                                     |
|           |             | 909<br>910 | GREATEST HITS #2                                                                                                                           | Φ14                                                                                |                                 |                                              | • ———                                 |
|           |             | 911        | IF YOU AIN'T LOVIN' YOU AIN'T LIVIN                                                                                                        | \$14                                                                               |                                 |                                              |                                       |
|           |             | 912        | BEYOND THE BLUE NEON                                                                                                                       | \$15                                                                               |                                 |                                              |                                       |
|           |             | 913        | LIVIN' IT UP                                                                                                                               | \$15                                                                               |                                 |                                              |                                       |
|           |             | 914        | CHILL OF AN EARLY FALL                                                                                                                     |                                                                                    |                                 |                                              |                                       |
|           |             | 916        | HOLDING MY OWN                                                                                                                             |                                                                                    |                                 |                                              |                                       |
|           |             | 917        | PURE COUNTRY (Original motion picture soundtrack)                                                                                          |                                                                                    |                                 |                                              |                                       |
|           |             | 919<br>920 | LEAD ONSTRAIT OUT OF THE BOX (Boxed set comprised of 72 tracks and acc                                                                     |                                                                                    |                                 |                                              | ·                                     |
|           |             | 920        | featuring Strait's comments on each record, plus dozens of photograph                                                                      |                                                                                    |                                 |                                              |                                       |
|           |             |            | biographical essay, and complete recording session information.)                                                                           | \$49.95.                                                                           |                                 |                                              |                                       |
|           |             | 921        | BLUE CLEAR SKY                                                                                                                             | \$16                                                                               |                                 |                                              |                                       |
|           |             | 922        | CARRYING YOUR LOVE WITH ME                                                                                                                 | \$16                                                                               |                                 |                                              |                                       |
|           |             | 924        | ALWAYS NEVER THE SAME                                                                                                                      | \$16                                                                               |                                 |                                              | ·                                     |
|           |             | 925        | MERRY CHRISTMAS WHEREVER YOU ARELATEST GREATEST STRAITEST HITS                                                                             | \$16                                                                               |                                 |                                              | ·                                     |
|           |             | 926<br>928 |                                                                                                                                            | \$16                                                                               |                                 |                                              |                                       |
|           |             | 930        | FOR THE LAST TIME - LIVE FROM THE ASTRODOME                                                                                                |                                                                                    |                                 |                                              |                                       |
|           |             | 931        | HONKYTONKVILLE                                                                                                                             | \$19                                                                               |                                 |                                              |                                       |
|           |             | 932        | 50 NUMBER ONES (Double CD Set)                                                                                                             | \$25                                                                               |                                 |                                              |                                       |
|           |             | 933        | SOMEWHERE DOWN IN TEXAS                                                                                                                    | \$19                                                                               |                                 |                                              |                                       |
|           |             | 934        | IT JUST COMES NATURAL                                                                                                                      |                                                                                    |                                 |                                              |                                       |
|           |             | 935        | LIVE AT TEXAS STADIUM                                                                                                                      |                                                                                    |                                 |                                              |                                       |
|           |             | 936<br>937 | GEORGE STRAIT 22 MORE HITSTROUBADOUR                                                                                                       |                                                                                    |                                 |                                              | •                                     |
|           |             | 939        | TWANG                                                                                                                                      |                                                                                    |                                 |                                              |                                       |
|           |             | 000        | 110110                                                                                                                                     | Ψ10                                                                                |                                 |                                              | • ———                                 |
| ☆☆☆ N     | EW ITE      | MS         | ★★ PLEASE MARK SIZES WHERE APPROPRIATE                                                                                                     |                                                                                    |                                 |                                              |                                       |
|           |             |            |                                                                                                                                            |                                                                                    |                                 | OUD TOTAL                                    |                                       |
| **** PLEA | ASE PR      | INT CI     | LEARLY CUSTOMER #:                                                                                                                         | Please Check One YES This is a new address.                                        |                                 |                                              |                                       |
| NAME:     |             |            |                                                                                                                                            | NO This is not a new address.                                                      |                                 | SALES TAX(9.25%)                             |                                       |
| STREET    |             |            |                                                                                                                                            | DO NOT APPLY TO MEMBERSHIPS!                                                       | `                               | stomers must add 9.259                       | ,                                     |
|           |             |            | ST.:ZIP:                                                                                                                                   | Shipping & Handling Charges apply to only one address. Split shipments to separate |                                 | DLING CHARGES                                |                                       |
|           |             |            | PHONE: ()                                                                                                                                  | addresses require a separate shipping & handling                                   | חבחחרו פו                       | RAIT CASH HERE                               |                                       |
|           |             |            |                                                                                                                                            | Double Shipping & Handling Charges for Foreign Deliveries.                         | 00 - 20                         | TOTAL AMOUNT<br>.00 = \$10.00 50.01          | - 60 00 = \$14 00                     |
|           |             |            | CHECK: MONEY ORDER:                                                                                                                        | FOR ALL ORDERS OVER \$300.00:<br>PLEASE ADD AN ADD'L. \$8.00 PER                   | 20.01 - 30.<br>30.01 - 40       | .00 = \$10.75 60.01<br>.00 = \$11.75 80.01 - | - 80.00 = \$15.25<br>100.00 = \$16.25 |
|           | _           |            | ISA: If paying by MasterCard or Visa, please fill out below: IO.:                                                                          | \$100.00 INCREASE.  *** NOTE: ALL ORDERS MUST BE PAID IN U                         | 40.01 - 50.                     | .00 = \$12.75 101.0                          | 00 & Up = \$17.25                     |
|           |             |            |                                                                                                                                            | EXCHANGE RATES. FOREIGN ORDERS PAID FOREIGN ORDERS MUST DOUBLE THE NORMAL          | OR IN ANY OTH<br>L SHIPPING CHA | ER MANNER WILL<br>RGE FOR AIR DEL            | BE RETURNED.<br>VERY. ** Phone        |
|           |             |            |                                                                                                                                            | Number must accompany Credit Card orders. We re discontinued items.                |                                 |                                              |                                       |
|           |             |            | ase Print)                                                                                                                                 | GSFC • P.O. BOX 2119 • F                                                           |                                 |                                              | 7                                     |
| SIGNATU   | IKE ON      | CAR        | D:                                                                                                                                         | STRAIT LINE:<br>ALLOW 2 WEEKS FOR DELIVE                                           |                                 |                                              | nm                                    |