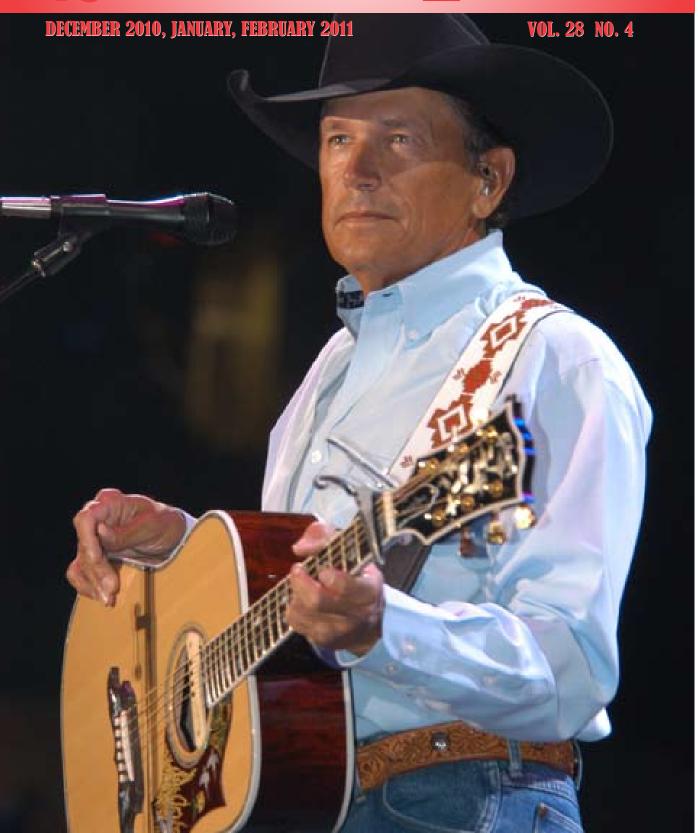

## George Strait Annouces 2011 Tour

### Reba and Womack Join Strait by Popular Demand

Nashville, Tenn. (November 5, 2010) -- George Strait fans who missed this year's superstar pairing of King George, Phenom Reba McEntire and award-winning traditionalist Lee Ann Womack are getting a second chance in 2011.