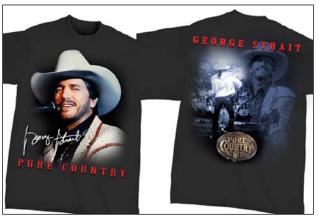

#### TRAI

4115 - ""Pure Country" Charcoal Grey T-Shirt

637 - Wall Calendar

3760 - Ladies Heather Grey Deep V-Neck Tee

4135 - Iris Blue "King George" Award T-Shirt

1032 - "Pure Country" Photo Coffee Mug

4175 - Black "King of Country" Graphic T-Shirt