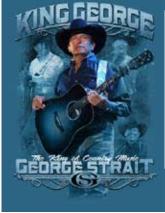

#### TRAI

4115 - ""Pure Country" Charcoal Grey T-Shirt

637 - Wall Calendar

3760 - Ladies Heather Grey Deep V-Neck Tee

4135 - Iris Blue "King George" Award T-Shirt

1032 - "Pure Country" Photo Coffee Mug

4175 - Black "King of Country" Graphic T-Shirt