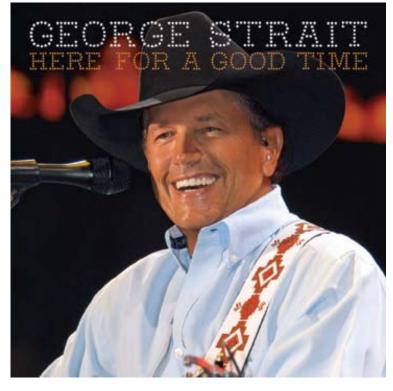

# George Strait Is Here For A Good Time

## CD Hits Stores and Digital Outlets On September 6th

The King of Country Music is releasing his 7. Lone Star Blues (Gary Nicholson/Delbert behind The Beatles and Elvis Presley, Strait 39th studio album, Here For A Good Time, on September 6th and there is one thing that's perfectly clear - George Strait is having a really good time doing what he does best – making music. The Country Music Hall of Famer co-wrote seven of the album's 11 tracks with his son Bubba and legendary songwriter Dean Dillon.

Strait co-produced the album with his long-time friend and legendary producer Tony Brown. It was recorded at Shrimpboat Sound Studio in Key West, FL - the same studio where Strait recorded his last three award-winning albums.

The title track "Here For A Good Time," written by Strait, his son Bubba Strait and songwriter Dean Dillon, is Strait's 89th career single and his second highest debut in his storied career on the Billboard Hot Country Songs chart. This was his highest debuting single since "I Saw God Today" debuted Top 20 in 2008.

was inducted into the Country Music Hall of Fame in 2006

Strait's last CD Twang debuted at #1 on The Billboard 200 chart and the Top Country Albums chart making it the fourth time in Strait's career that a new release has debuted at #1 on the Billboard 200 chart and the 13th time debuting at #1 on the Top Country Albums chart. Here For A Good Time is slated for release on September 6.