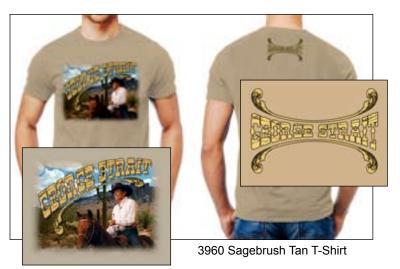

| QTY.       | MODEL           | ITEM DESCRIPTION                                                                                                     |                                                                                 | COST AMOUNT                                      |
|------------|-----------------|----------------------------------------------------------------------------------------------------------------------|---------------------------------------------------------------------------------|--------------------------------------------------|
|            | ☆☆☆ 3960        | SAGEBRUSH TAN T-SHIRT (Tan Adult UNISEX 100% Preshrunk Cott                                                          | on Short Sleeve T-Shrit, features a handsome                                    |                                                  |
|            |                 | color photo of George Strait on horseback with a western Sagebrush G                                                 |                                                                                 | V \$17.95                                        |
|            |                 | G.S. logo on front chest, G.S. western tag logo on back)                                                             |                                                                                 |                                                  |
|            | <b>☆☆☆</b> 3965 | "HERE FOR A GOOD TIME" BLACK T-SHIRT (Black Adult UNISEX                                                             | <del></del>                                                                     |                                                  |
|            | 0000            | features a Large "GEORGE STRAIT" Live in Concert photo on Full Fi                                                    |                                                                                 |                                                  |
|            |                 | George Strait's newest hit single "Here For A Good Time" with                                                        |                                                                                 | V 17.95                                          |
|            |                 | another amazing live concert photo and logo)                                                                         |                                                                                 |                                                  |
|            | 4115            | "PURE COUNTRY" CHARCOAL GREY T-SHIRT (Charcoal Grey Ad                                                               |                                                                                 | v \$16.95                                        |
|            | 4115            | · · · · · · · · · · · · · · · · · · ·                                                                                |                                                                                 | ¢47.05                                           |
|            |                 | Sleeve T-Shirt features Three Good Looking Photos of George Strait                                                   |                                                                                 |                                                  |
|            | 4405            | from his 1992 Feature Film, "Pure Country," exclusive designs on bot                                                 |                                                                                 |                                                  |
|            | 4125            | CHERRY RED "LIVE IN CONCERT" TOUR CITIES T-SHIRT (Cherry                                                             |                                                                                 |                                                  |
|            |                 | Short Sleeve T-Shirt Featuring Three Great Concert Photos of GS on                                                   |                                                                                 |                                                  |
|            |                 | and Tour Cities Listed on Back)                                                                                      |                                                                                 |                                                  |
|            | 4135            | IRIS BLUE "KING GEORGE" AWARD T-SHIRT (Iris Blue Adult UNIS                                                          |                                                                                 | 0.17.05                                          |
|            |                 | T-Shirt Featuring Four Outstanding Concert Photos of "King George"                                                   |                                                                                 |                                                  |
|            |                 | Listing of Awards and Achievements by "The King of Country Music" of Country Music" of Country Music (Country Music) |                                                                                 |                                                  |
|            | 4180            | METRO BLUE T-SHIRT (Metro Blue Adult Unisex 100% Preshrunk Co                                                        | · · · · · · · · · · · · · · · · · · ·                                           | 047.05                                           |
|            |                 | STRAIT" Concert Graphic Design on FULL Front Chest and HUGE Log                                                      | <del></del>                                                                     |                                                  |
|            | 0705            | Tour Cities Listed on Back)                                                                                          |                                                                                 |                                                  |
|            | 9735            | WALNUT BROWN BARN JACKET (Our Walnut Color Barn Jacket is I                                                          |                                                                                 |                                                  |
|            |                 | to take on years of hard work in cold weather. The shell is crafted of su                                            |                                                                                 |                                                  |
|            |                 | and garment-washed of super-tough, 100% cotton duck that's micro sa                                                  | •                                                                               |                                                  |
|            |                 | has a soft, sewn in 100% cotton lining in the body and in the sleeves. I                                             |                                                                                 |                                                  |
|            |                 | and slash hand warmer pockets are trimmed with 100% cotton 16-wha                                                    | •                                                                               |                                                  |
|            |                 | It is complimented with a custom embroidered "George Strait" script sig                                              |                                                                                 | <b>COE 00</b>                                    |
|            |                 | the back. Machine Wash and Dry)                                                                                      |                                                                                 |                                                  |
|            | 221             | GEORGE STRAIT CDs                                                                                                    | PRICE                                                                           |                                                  |
|            | 901             | STRAIT COUNTRY                                                                                                       |                                                                                 |                                                  |
|            | 902             | STRAIT FROM THE HEART                                                                                                |                                                                                 |                                                  |
|            | 903             | RIGHT OR WRONG                                                                                                       |                                                                                 |                                                  |
|            | 905             | GREATEST HITS                                                                                                        |                                                                                 |                                                  |
|            | 906             | SOMETHING SPECIAL                                                                                                    |                                                                                 |                                                  |
|            | 907             | #7                                                                                                                   |                                                                                 |                                                  |
|            | 909             | OCEAN FRONT PROPERTY                                                                                                 |                                                                                 |                                                  |
|            | 910             | GREATEST HITS #2                                                                                                     | \$14                                                                            |                                                  |
|            | 911             | IF YOU AIN'T LOVIN' YOU AIN'T LIVIN                                                                                  | \$14                                                                            |                                                  |
|            | 912             | BEYOND THE BLUE NEON                                                                                                 |                                                                                 |                                                  |
|            | 913             | LIVIN' IT UP                                                                                                         |                                                                                 |                                                  |
|            | 914             | CHILL OF AN EARLY FALL                                                                                               |                                                                                 |                                                  |
|            | 916             | HOLDING MY OWN                                                                                                       |                                                                                 |                                                  |
|            | 917             | PURE COUNTRY (Original motion picture soundtrack)                                                                    |                                                                                 |                                                  |
|            | 919             | LEAD ON                                                                                                              |                                                                                 | ······                                           |
|            | 920             | STRAIT OUT OF THE BOX (Boxed set comprised of 72 tracks and acc                                                      |                                                                                 |                                                  |
|            |                 | featuring Strait's comments on each record, plus dozens of photograph                                                |                                                                                 |                                                  |
|            | 004             | biographical essay, and complete recording session information.)                                                     | \$49.95                                                                         |                                                  |
|            | 921             | BLUE CLEAR SKY                                                                                                       | \$10                                                                            |                                                  |
|            | 922             | CARRYING YOUR LOVE WITH ME                                                                                           | \$16                                                                            |                                                  |
|            | 925             | MERRY CHRISTMAS WHEREVER YOU ARE                                                                                     | \$16                                                                            |                                                  |
|            | 926             | LATEST GREATEST STRAITEST HITS                                                                                       |                                                                                 |                                                  |
|            | 928             | THE ROAD LESS TRAVELED FOR THE LAST TIME - LIVE FROM THE ASTRODOME                                                   |                                                                                 |                                                  |
|            | 930             |                                                                                                                      | • •                                                                             |                                                  |
|            | 931             | HONKYTONKVILLE                                                                                                       |                                                                                 |                                                  |
|            | 932             | 50 NUMBER ONES (Double CD Set)                                                                                       | \$25                                                                            |                                                  |
|            | 933             | SOMEWHERE DOWN IN TEXAS                                                                                              |                                                                                 |                                                  |
|            | 934             | IT JUST COMES NATURAL                                                                                                |                                                                                 |                                                  |
|            | 935             | LIVE AT TEXAS STADIUMGEORGE STRAIT 22 MORE HITS                                                                      | \$19                                                                            |                                                  |
|            | 936             | GEORGE STRAIT 22 MORE HITS                                                                                           | \$17                                                                            |                                                  |
|            | 937             | TROUBADOURTWANG                                                                                                      |                                                                                 |                                                  |
|            | 939             | TWANG                                                                                                                | \$18                                                                            |                                                  |
| ### N      | EW ITEMS        | ☆☆ PLEASE MARK SIZES WHERE APPROPRIATE                                                                               |                                                                                 |                                                  |
|            |                 |                                                                                                                      |                                                                                 |                                                  |
| **** DI E/ | SE DDINT C      | LEARLY CUSTOMER #:                                                                                                   | Please Check One                                                                | SUB TOTAL                                        |
| FLLF       | AGE FRINT C     | LEARLY COSTOWER #                                                                                                    | TES This is a new address.                                                      |                                                  |
| NAME:      |                 |                                                                                                                      | NO This is not a new address.                                                   | SSEE SALES TAX(9.25%)                            |
| _          |                 |                                                                                                                      |                                                                                 | ssee Customers must add 9.25%)                   |
| STREET     | ADDRESS: _      |                                                                                                                      | APPLY TO MEMBERSHIP PACKETS! SHIPPING                                           | & HANDLING CHARGES                               |
| OITV       |                 | OT 71D                                                                                                               | Shipping & nangling Charges apply                                               |                                                  |
| CITY:      |                 | ST.:ZIP:                                                                                                             | addresses require a separate shipping & handling                                | JCT STRAIT CASH HERE                             |
| F-MAII ·   |                 | PHONE: ()                                                                                                            | charge for each address.                                                        | TOTAL AMOUNT                                     |
| V// (IL    |                 |                                                                                                                      |                                                                                 |                                                  |
| PAYMEN     | T MADE BY:      | CHECK: MONEY ORDER:                                                                                                  | FOR ALL ORDERS OVER \$300.00:                                                   | .00 - 20.00 = \$10.00                            |
|            |                 | <del></del>                                                                                                          |                                                                                 | 1.01 - 40.00 = \$11.75                           |
| MASTER     | CARD: V         | ISA: If paying by MasterCard or Visa, please fill out below:                                                         | \$100.00 INCREASE.                                                              | .01 - 50.00 = \$12.75                            |
| MACTES     | CADDATICA       | 10 .                                                                                                                 | *** NOTE: ALL ORDERS MUST BE PAID IN U.S. CURF                                  |                                                  |
| MASTER     | CARD/VISA I     | 10.:                                                                                                                 | EXCHANGE RATES. FOREIGN ORDERS PAID FOR IN AN                                   | IY OTHER MANNER WILL BE RETURNED.                |
| FXPIRAT    | ION DATE:       |                                                                                                                      | FOREIGN ORDERS MUST DOUBLE THE NORMAL SHIPPIN                                   |                                                  |
|            |                 |                                                                                                                      | Number must accompany Credit Card orders. We reserve the<br>discontinued items. | e fight to substitute flew colors or designs for |
| NAME O     | N CARD: (Ple    | ase Print)                                                                                                           | GSFC • P.O. BOX 2119 • HENDER                                                   | DSONVILLE TN 37077                               |
|            |                 |                                                                                                                      | CTDAIT LINE: (615) 0                                                            | 1304-7176                                        |
| SIGNATU    | JRE ON CAR      | D:                                                                                                                   | ALLOW 2 WEEKS FOR DELIVERY • ht                                                 |                                                  |
|            |                 |                                                                                                                      | ALLOW A WELLTO I OIL DELIVERT * III                                             | up mmm.goorgoodadi.oom                           |