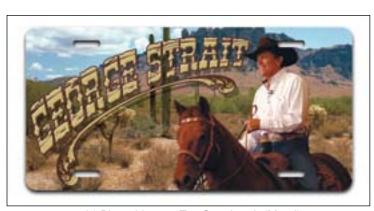

## ~NEW MERCHANDISE~

3965 "Here For A Good Time" Black T-Shirt

Left: 1025 Old Fashioned Glass Middle: 1027 Wine Glass Right: 1024 Shot Glass

561 Photo License Tag Sagebrush (Metal)

1079 Photo Purse Sagebrush

Judy Shisk - San Antonio, TX Celeste Pakebusch - Alice, TX (Winner) Margaret Eckers - St. Louis Park, MN P.A. Ullrich - Cresson, PA
Debbie Matthews - Calgary, AB, Canada

| QTY. | 1           | MODEL   | ITEM DESCRIPTION                                                                                                                                                                                                                          | COST                                  | AMOUNT |
|------|-------------|---------|-------------------------------------------------------------------------------------------------------------------------------------------------------------------------------------------------------------------------------------------|---------------------------------------|--------|
|      |             | 100     | FAN CLUB MEMBERSHIP (Newsletter Sent By Mail) - 1 YEAR                                                                                                                                                                                    | S. \$25                               |        |
|      |             |         | (Includes photo magnet, sticker, fact sheet, discography, bio, 5 x 7                                                                                                                                                                      |                                       |        |
|      |             |         | photo & 4 quarterly issues of STRAIT TALK sent through the mail with periodic email updates)                                                                                                                                              |                                       |        |
|      |             | 120     | FAN CLUB MEMBERSHIP (Newsletter Sent Via E-Mail) - 1 YEAR                                                                                                                                                                                 | ,                                     |        |
|      |             | 0       | (Memberships via EMAIL include Fan Club Membership Card, 5x7 Photo of George, Discography of George's                                                                                                                                     | S. \$15                               |        |
|      |             |         | Incredible Career, Behind the Scenes Fact Sheet & Biography. All Fan Club Documents are emailed immediately                                                                                                                               |                                       |        |
|      |             |         | following payment authorization)                                                                                                                                                                                                          |                                       |        |
|      |             | 140     | FAN CLUB RENEWAL (Newsletter Sent By Mail) - 1 YEAR                                                                                                                                                                                       |                                       |        |
|      |             |         | (Same as 1 year membership                                                                                                                                                                                                                |                                       |        |
|      |             |         | Newsletter sent through the mail)                                                                                                                                                                                                         |                                       |        |
|      |             | 160     | FAN CLUB RENEWAL (Newsletter Sent Via E-Mail) - 1 YEAR                                                                                                                                                                                    |                                       |        |
|      |             | 100     | (Same as 1 year membership                                                                                                                                                                                                                |                                       |        |
|      |             |         | Newsletter sent via e-mail)                                                                                                                                                                                                               |                                       |        |
|      |             | 209     | GRAPHIC PHOTO (Black/Red) BUMPER STICKER (Black Bumper Sticker features a Heritage Graphic Photo                                                                                                                                          | φ20                                   |        |
|      |             | 200     | Design of G.S. with large "GEORGE STRAIT" lettering in red)                                                                                                                                                                               | \$1.95                                |        |
|      |             | 310     | PHOTO MOUSE PAD (Fabric Mouse Pad with gorgeous close-up of George Strait, compatible with ball type or optical                                                                                                                           | ψ1.33                                 |        |
|      |             | 310     | mouse, 1/4" thick non-slip material keeps your G.S. photo mouse pad firmly in place, dimensions: 7.5" x 8")                                                                                                                               | W \$9.95                              |        |
|      |             | 313     | BALL POINT PEN (Fashionable Lime Green Color Black Ink Medium Point Ball Point Pen With A Fashion Clip and                                                                                                                                | Ψ0.00                                 |        |
|      |             | 313     | a Web Design Comfort Soft Gripper, an Elegant Pen for Everyday Use. "GEORGE STRAIT Printed on side on Black.)                                                                                                                             | \$2.95                                |        |
|      |             | 340     | BELT BUCKLE (Solid bronze buckle w/sterling silver and gold electroplated classic western design w/G.S. highlighted                                                                                                                       | \$2.95                                |        |
|      |             | 340     | over a team roping scene. Each buckle will be NUMBERED and gift boxed. Size 4" x 3-1/2".)                                                                                                                                                 | \$119.95                              |        |
|      |             | 548     | PHOTO KEYCHAIN (Double Sided Photo Keychain, a great looking close up photo of George Strait on horseback in                                                                                                                              | \$119.95                              |        |
|      | нин         | 340     |                                                                                                                                                                                                                                           | W 64.05                               |        |
|      |             | EEC     | a white shirt with a black hat on front and a "George Strait" logo on back)                                                                                                                                                               | W \$4.95                              |        |
|      |             | 559     | 2D 'TWANG' METAL LICENSE TAG (Custom Metal Die Struck License Plate. This white license plate                                                                                                                                             |                                       |        |
|      |             |         | features 2D TWANG, in traditional Americana Blue. She also offers the traditional 'Lone Star' flag with TEXAS, in                                                                                                                         |                                       |        |
|      |             |         | the color red, along side at the top. Dress your vehicle with our one-of-a-kind, metal plate. Let's show the road who's                                                                                                                   | 040.05                                |        |
|      | A A 4       | 501     | the King of Country!)                                                                                                                                                                                                                     | \$19.95                               |        |
|      | ***         | 561     | PHOTO LICENSE TAG SAGEBRUSH (METAL) (Manufactured with a process that allows photorealistic detail, our                                                                                                                                   |                                       |        |
|      |             |         | custom license plate features a gorgeous photo of George Strait on horseback. This plate is made from aluminum which                                                                                                                      |                                       |        |
|      |             |         | makes it lightweight, durable and completely weatherproof. With pre-drilled holes for easy mounting, this plate measures                                                                                                                  |                                       |        |
|      |             |         | approximately 6 inches by 12 inches and fits most standard license plate frames and holders)                                                                                                                                              | W \$19.95                             |        |
|      |             | 637     | WALL CALENDAR (You can have a whole year of George Strait with this 2011 - 2012 Wall Calendar with great looking                                                                                                                          |                                       |        |
|      |             |         | full-color photos of George Strait for EACH month, running 13 months from January 2011 - January 2012, opens to an Amazing                                                                                                                |                                       |        |
|      |             |         | 12" wide x 24" high, closed calendar dimensions are 12" x 12". Simplify your life with enough spece to track projects,                                                                                                                    |                                       |        |
|      |             |         | record appointments, birthdays, George Strait concert dates, or plan for a busy household)                                                                                                                                                |                                       |        |
|      |             | 650     | SONGBOOK (The Best of George Strait 2nd Edition, includes 34 of George's Greatest Hits for Piano, Vocal and Guitar)                                                                                                                       |                                       |        |
|      |             | 663     | THE BEST OF GEORGE STRAIT (Songbook)                                                                                                                                                                                                      | \$10.95                               |        |
|      |             | 979DVD  | 28TH ANNUAL GEORGE STRAIT TEAM ROPING DVD (2010)                                                                                                                                                                                          | \$29.95                               |        |
|      | **          | 980DVD  | 29TH ANNUAL GEORGE STRAIT TEAM ROPING DVD (2011)                                                                                                                                                                                          | W \$29.95                             |        |
|      |             | 8888DVD | 'FOR THE LAST TIME' - LIVE FROM THE ASTRODOME DVD (Recorded at the closing night of the Houston Livestock                                                                                                                                 |                                       |        |
|      |             |         | show and Rodeo on March 3, 2002 - Available in DVD only)                                                                                                                                                                                  | \$29.95                               |        |
|      | ***         | 1024    | SHOT GLASS (1.75 oz. Tapered Shot Glass, features a SHARP Black George Strait Graphic Design, part of our GS Barware                                                                                                                      |                                       |        |
|      |             |         | Collection, specially designed to compliment our Wine Glass (#1027) and Old Fashioned Glass (#1025)NE                                                                                                                                     | W \$7.95                              |        |
|      | <b>ል</b> ልል | 1025    | OLD FASHIONED GLASS (11 oz. Glass, features a SHARP Black George Strait Graphic Design, part of our GS Barware                                                                                                                            |                                       |        |
|      |             |         | Collection, specially designed to compliment our Wine Glass (#1027) and Shot Glass (#1024)NE                                                                                                                                              | W \$8.95                              |        |
|      | ***         | 1027    | WINE GLASS (10 oz. Goblet, Classic Wine Shape Crafted with Pulled Stem and Fire-polished Rim, features a SHARP                                                                                                                            |                                       |        |
|      |             |         | Black George Strait Graphic Design, part of our GS Barware Collection, specially designed to compliment our                                                                                                                               |                                       |        |
|      |             |         | Shot Glass (#1024) and Old Fashioned Glass (#1025)                                                                                                                                                                                        | W \$8.95                              |        |
|      |             | 1030    | AMBER PHOTO COFFEE MUG (Our Exclusive 11 oz. White Ceramic Coffee Mug Features Two GREAT Concert Photos                                                                                                                                   |                                       |        |
|      |             |         | of George Strait with an Amber Color Background. A Dye Sublimation manufacturing process ensures that the double-sided                                                                                                                    |                                       |        |
|      |             |         | image stays brilliant and colorful for th life of the mug - Perfect for Gift Giving!)                                                                                                                                                     | \$10.95                               |        |
|      |             | 1031    | "KING GEORGE" PHOTO COFFEE MUG (This Beautiful 11 oz. White Ceramic Coffee Mug Features Four Outstanding                                                                                                                                  |                                       |        |
|      |             |         | Concert Photos of "KING GEORGE." Matches Item #4135 Iris Blue "KING GEORGE" Award T-Shirt! A Dye Sublimation                                                                                                                              |                                       |        |
|      |             |         | manufacturing process ensures that the double-sided image stays brilliant and colorful for the life of the mug - Perfect                                                                                                                  |                                       |        |
|      |             |         | for Gift Giving!)                                                                                                                                                                                                                         | \$10.95                               | _      |
|      |             | 1032    | "PURE COUNTRY" PHOTO COFFEE MUG (Our exclusive 11 oz. White Ceramic Coffee Mug Features a Handsome Color                                                                                                                                  |                                       |        |
|      |             |         | Photo of George Strait as Dusty Chandler from his 1992 Feature Film, "Pure Country." A Dye Sublimation manufacturing                                                                                                                      |                                       |        |
|      |             |         | process ensures that the double-sided image stays brilliant and colorful for the life of the mug - Perfect for Gift Giving!)                                                                                                              | \$10.95                               |        |
|      |             | 1033    | "EL REY" COFFEE COFFEE MUG (This beautiful 11 oz. White Ceramic Coffee Mug Features as Outstanding Concert                                                                                                                                | •                                     |        |
|      |             |         | Photo of George Strait. A Dye Sublimation manufacturing process ensures that the double-sided image stays brilliant                                                                                                                       |                                       |        |
|      |             |         | and colorful for the life of the mug - Perfect for Gift Giving!)                                                                                                                                                                          | \$10.95                               |        |
|      | ***         | 1034    | SAGEBRUSH PHOTO COFFEE MUG (This Beautiful 11 oz. White Ceramic Coffee Mug with Wrap-around Image                                                                                                                                         | ÷ 70.00                               |        |
|      |             |         | features an outstanding photo of George Strait on horseback. A dye sublimation manufacturing process ensures that the                                                                                                                     |                                       |        |
|      |             |         | image stays brilliant and colorful for the life of the mug. Perfect for Gift Giving!)                                                                                                                                                     | W \$10.95                             |        |
|      |             | 1035    | "HERE FOR A GOOD TIME" BLACK PHOTO COFFEE MUG (This Gorgeous 11 oz. BLACK Ceramic Coffee Mug                                                                                                                                              | · · · · · · · · · · · · · · · · · · · |        |
|      |             | .000    | features two different outstanding concert photos of George Strait with a "Here For A Good Time" logo celebrating                                                                                                                         |                                       |        |
|      |             |         | George Strait's newest hit single. A dye sublimation manufacturing process ensures that the double-sided image stays                                                                                                                      |                                       |        |
|      |             |         | brilliant and colorful for the life of the mug. Perfect for Gift Giving!)                                                                                                                                                                 | W \$12.95                             |        |
|      |             | 1079    | PHOTO PURSE SAGEBRUSH (Our Large Photo Purse features a great looking western GS Logo and Custom photo                                                                                                                                    | Ψ12.90                                |        |
|      | - нн        | 10/8    | of G.S. on horseback. It is made from an elegant and durable black micro fiber material and has a zippered main pouch                                                                                                                     |                                       |        |
|      |             |         |                                                                                                                                                                                                                                           |                                       |        |
|      |             |         | with an interior pocket. It measures 12.25" L x 7.5" H x 2.5" W with an adjustable strap. This classy purse is perfect for                                                                                                                | W 640.05                              |        |
|      |             | 0000    | carrying all of your essentials.)                                                                                                                                                                                                         | W \$49.95                             |        |
|      |             | 2860    | LADIES PINK SIGNATURE CAP (Pink Cotton Brushed Twill Ladies Fit 6 Panel Cap, Beautifully Feminie Custom "George Strait" 3 D Buff Embraidance Front in Black and White Small "Strait Cirl" Lago Embraidand on Book Soft Enbris Book Strait |                                       |        |
|      |             |         | Strait" 3-D Puff Embroidery on Front in Black and White, Small "Strait Girl" Logo Embroidered on Back, Self Fabric Back Strap                                                                                                             | 40.00                                 |        |
|      |             |         | with Slide Buckle, ONE SIZE FITS MOST)                                                                                                                                                                                                    | 19.95                                 |        |
|      |             | 2865    | BLACK/GREEN CAMOUFLAGE CAP (Black Brushed Cotton Twill Cap with Realtree AP HD Camouflage Crown and Bill,                                                                                                                                 |                                       |        |
|      |             |         | Custom Signature "George Strait" 3-D Puff Embroidery on Front, Self Fabric Back Strap with Slide Buckle, ONE SIZE                                                                                                                         | A                                     |        |
|      |             |         | FITS MOST)                                                                                                                                                                                                                                |                                       |        |
|      | ***         | 3800    | LADIES HOT PINK LOGO WHITE TEE (White Adult Ladies 100% Preshrunk Cotton                                                                                                                                                                  |                                       |        |
|      |             |         | Short Sleeve T-Shirt, with a gorgeous HOT PINK "George Strait" logo across the front chest)Check Size: XXL NE                                                                                                                             | W \$17.95                             |        |
|      |             |         |                                                                                                                                                                                                                                           |                                       |        |