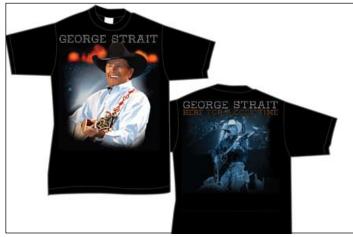

## ~NEW MERCHANDISE~

3965 "Here For A Good Time" Black T-Shirt

Left: 1025 Old Fashioned Glass Middle: 1027 Wine Glass Right: 1024 Shot Glass

561 Photo License Tag Sagebrush (Metal)

1079 Photo Purse Sagebrush

| QTY.       | MODEL           | ITEM DESCRIPTION                                                                                                     |                                                                                 | COST AMOUNT                                      |
|------------|-----------------|----------------------------------------------------------------------------------------------------------------------|---------------------------------------------------------------------------------|--------------------------------------------------|
|            | ☆☆☆ 3960        | SAGEBRUSH TAN T-SHIRT (Tan Adult UNISEX 100% Preshrunk Cott                                                          | on Short Sleeve T-Shrit, features a handsome                                    |                                                  |
|            |                 | color photo of George Strait on horseback with a western Sagebrush G                                                 |                                                                                 | V \$17.95                                        |
|            |                 | G.S. logo on front chest, G.S. western tag logo on back)                                                             |                                                                                 |                                                  |
|            | <b>☆☆☆</b> 3965 | "HERE FOR A GOOD TIME" BLACK T-SHIRT (Black Adult UNISEX                                                             | <del></del>                                                                     |                                                  |
|            | 0000            | features a Large "GEORGE STRAIT" Live in Concert photo on Full Fi                                                    |                                                                                 |                                                  |
|            |                 | George Strait's newest hit single "Here For A Good Time" with                                                        |                                                                                 | V 17.95                                          |
|            |                 | another amazing live concert photo and logo)                                                                         |                                                                                 |                                                  |
|            | 4115            | "PURE COUNTRY" CHARCOAL GREY T-SHIRT (Charcoal Grey Ad                                                               |                                                                                 | v \$16.95                                        |
|            | 4115            | · · · · · · · · · · · · · · · · · · ·                                                                                |                                                                                 | ¢47.05                                           |
|            |                 | Sleeve T-Shirt features Three Good Looking Photos of George Strait                                                   |                                                                                 |                                                  |
|            | 4405            | from his 1992 Feature Film, "Pure Country," exclusive designs on bot                                                 |                                                                                 |                                                  |
|            | 4125            | CHERRY RED "LIVE IN CONCERT" TOUR CITIES T-SHIRT (Cherry                                                             |                                                                                 |                                                  |
|            |                 | Short Sleeve T-Shirt Featuring Three Great Concert Photos of GS on                                                   |                                                                                 |                                                  |
|            |                 | and Tour Cities Listed on Back)                                                                                      |                                                                                 |                                                  |
|            | 4135            | IRIS BLUE "KING GEORGE" AWARD T-SHIRT (Iris Blue Adult UNIS                                                          |                                                                                 | 0.17.05                                          |
|            |                 | T-Shirt Featuring Four Outstanding Concert Photos of "King George"                                                   |                                                                                 |                                                  |
|            |                 | Listing of Awards and Achievements by "The King of Country Music" of Country Music" of Country Music (Country Music) |                                                                                 |                                                  |
|            | 4180            | METRO BLUE T-SHIRT (Metro Blue Adult Unisex 100% Preshrunk Co                                                        | · · · · · · · · · · · · · · · · · · ·                                           | 047.05                                           |
|            |                 | STRAIT" Concert Graphic Design on FULL Front Chest and HUGE Log                                                      | <del></del>                                                                     |                                                  |
|            | 0705            | Tour Cities Listed on Back)                                                                                          |                                                                                 |                                                  |
|            | 9735            | WALNUT BROWN BARN JACKET (Our Walnut Color Barn Jacket is I                                                          |                                                                                 |                                                  |
|            |                 | to take on years of hard work in cold weather. The shell is crafted of su                                            |                                                                                 |                                                  |
|            |                 | and garment-washed of super-tough, 100% cotton duck that's micro sa                                                  | •                                                                               |                                                  |
|            |                 | has a soft, sewn in 100% cotton lining in the body and in the sleeves. I                                             |                                                                                 |                                                  |
|            |                 | and slash hand warmer pockets are trimmed with 100% cotton 16-wha                                                    | •                                                                               |                                                  |
|            |                 | It is complimented with a custom embroidered "George Strait" script sig                                              |                                                                                 | <b>COE 00</b>                                    |
|            |                 | the back. Machine Wash and Dry)                                                                                      |                                                                                 |                                                  |
|            | 221             | GEORGE STRAIT CDs                                                                                                    | PRICE                                                                           |                                                  |
|            | 901             | STRAIT COUNTRY                                                                                                       |                                                                                 |                                                  |
|            | 902             | STRAIT FROM THE HEART                                                                                                |                                                                                 |                                                  |
|            | 903             | RIGHT OR WRONG                                                                                                       |                                                                                 |                                                  |
|            | 905             | GREATEST HITS                                                                                                        |                                                                                 |                                                  |
|            | 906             | SOMETHING SPECIAL                                                                                                    |                                                                                 |                                                  |
|            | 907             | #7                                                                                                                   |                                                                                 |                                                  |
|            | 909             | OCEAN FRONT PROPERTY                                                                                                 |                                                                                 |                                                  |
|            | 910             | GREATEST HITS #2                                                                                                     | \$14                                                                            |                                                  |
|            | 911             | IF YOU AIN'T LOVIN' YOU AIN'T LIVIN                                                                                  | \$14                                                                            |                                                  |
|            | 912             | BEYOND THE BLUE NEON                                                                                                 |                                                                                 |                                                  |
|            | 913             | LIVIN' IT UP                                                                                                         |                                                                                 |                                                  |
|            | 914             | CHILL OF AN EARLY FALL                                                                                               |                                                                                 |                                                  |
|            | 916             | HOLDING MY OWN                                                                                                       |                                                                                 |                                                  |
|            | 917             | PURE COUNTRY (Original motion picture soundtrack)                                                                    |                                                                                 |                                                  |
|            | 919             | LEAD ON                                                                                                              |                                                                                 | ······                                           |
|            | 920             | STRAIT OUT OF THE BOX (Boxed set comprised of 72 tracks and acc                                                      |                                                                                 |                                                  |
|            |                 | featuring Strait's comments on each record, plus dozens of photograph                                                |                                                                                 |                                                  |
|            | 004             | biographical essay, and complete recording session information.)                                                     | \$49.95                                                                         |                                                  |
|            | 921             | BLUE CLEAR SKY                                                                                                       | \$10                                                                            |                                                  |
|            | 922             | CARRYING YOUR LOVE WITH ME                                                                                           | \$16                                                                            |                                                  |
|            | 925             | MERRY CHRISTMAS WHEREVER YOU ARE                                                                                     | \$16                                                                            |                                                  |
|            | 926             | LATEST GREATEST STRAITEST HITS                                                                                       |                                                                                 |                                                  |
|            | 928             | THE ROAD LESS TRAVELED FOR THE LAST TIME - LIVE FROM THE ASTRODOME                                                   |                                                                                 |                                                  |
|            | 930             |                                                                                                                      | • •                                                                             |                                                  |
|            | 931             | HONKYTONKVILLE                                                                                                       |                                                                                 |                                                  |
|            | 932             | 50 NUMBER ONES (Double CD Set)                                                                                       | \$25                                                                            |                                                  |
|            | 933             | SOMEWHERE DOWN IN TEXAS                                                                                              |                                                                                 |                                                  |
|            | 934             | IT JUST COMES NATURAL                                                                                                |                                                                                 |                                                  |
|            | 935             | LIVE AT TEXAS STADIUMGEORGE STRAIT 22 MORE HITS                                                                      | \$19                                                                            |                                                  |
|            | 936             | GEORGE STRAIT 22 MORE HITS                                                                                           | \$17                                                                            |                                                  |
|            | 937             | TROUBADOURTWANG                                                                                                      |                                                                                 |                                                  |
|            | 939             | TWANG                                                                                                                | \$18                                                                            |                                                  |
| ### N      | EW ITEMS        | ☆☆ PLEASE MARK SIZES WHERE APPROPRIATE                                                                               |                                                                                 |                                                  |
|            |                 |                                                                                                                      |                                                                                 |                                                  |
| **** DI E/ | SE DDINT C      | LEARLY CUSTOMER #:                                                                                                   | Please Check One                                                                | SUB TOTAL                                        |
| FLLF       | AGE FRINT C     | LEARLY COSTOWER #                                                                                                    | TES This is a new address.                                                      |                                                  |
| NAME:      |                 |                                                                                                                      | NO This is not a new address.                                                   | SSEE SALES TAX(9.25%)                            |
| _          |                 |                                                                                                                      |                                                                                 | ssee Customers must add 9.25%)                   |
| STREET     | ADDRESS: _      |                                                                                                                      | APPLY TO MEMBERSHIP PACKETS! SHIPPING                                           | & HANDLING CHARGES                               |
| OITV       |                 | OT 71D                                                                                                               | Shipping & nangling Charges apply                                               |                                                  |
| CITY:      |                 | ST.:ZIP:                                                                                                             | addresses require a separate shipping & handling                                | JCT STRAIT CASH HERE                             |
| F-MAII ·   |                 | PHONE: ()                                                                                                            | charge for each address.                                                        | TOTAL AMOUNT                                     |
| V// (IL    |                 |                                                                                                                      |                                                                                 |                                                  |
| PAYMEN     | T MADE BY:      | CHECK: MONEY ORDER:                                                                                                  | FOR ALL ORDERS OVER \$300.00:                                                   | .00 - 20.00 = \$10.00                            |
|            |                 | <del></del>                                                                                                          |                                                                                 | 1.01 - 40.00 = \$11.75                           |
| MASTER     | CARD: V         | ISA: If paying by MasterCard or Visa, please fill out below:                                                         | \$100.00 INCREASE.                                                              | .01 - 50.00 = \$12.75                            |
| MACTES     | CADDATICA       | 10 .                                                                                                                 | *** NOTE: ALL ORDERS MUST BE PAID IN U.S. CURF                                  |                                                  |
| MASTER     | CARD/VISA I     | 10.:                                                                                                                 | EXCHANGE RATES. FOREIGN ORDERS PAID FOR IN AN                                   | IY OTHER MANNER WILL BE RETURNED.                |
| FXPIRAT    | ION DATE:       |                                                                                                                      | FOREIGN ORDERS MUST DOUBLE THE NORMAL SHIPPIN                                   |                                                  |
|            |                 |                                                                                                                      | Number must accompany Credit Card orders. We reserve the<br>discontinued items. | e fight to substitute flew colors or designs for |
| NAME O     | N CARD: (Ple    | ase Print)                                                                                                           | GSFC • P.O. BOX 2119 • HENDER                                                   | DSONVILLE TN 37077                               |
|            |                 |                                                                                                                      | CTDAIT LINE: (615) 0                                                            | 1304-7176                                        |
| SIGNATU    | JRE ON CAR      | D:                                                                                                                   | ALLOW 2 WEEKS FOR DELIVERY • ht                                                 |                                                  |
|            |                 |                                                                                                                      | ALLOW A WELLTO I OIL DELIVERT * III                                             | up mmm.goorgoodadi.oom                           |