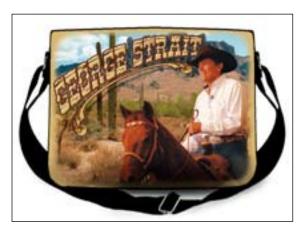

## ~NEW MERCHANDISE~

3965 "Here For A Good Time" Black T-Shirt

Left: 1025 Old Fashioned Glass Middle: 1027 Wine Glass Right: 1024 Shot Glass

561 Photo License Tag Sagebrush (Metal)

1079 Photo Purse Sagebrush

Judy Shisk - San Antonio, TX Celeste Pakebusch - Alice, TX (Winner) Margaret Eckers - St. Louis Park, MN P.A. Ullrich - Cresson, PA
Debbie Matthews - Calgary, AB, Canada

| QTY. | 1           | MODEL   | ITEM DESCRIPTION                                                                                                                                                                                                                          | COST                                  | AMOUNT |
|------|-------------|---------|-------------------------------------------------------------------------------------------------------------------------------------------------------------------------------------------------------------------------------------------|---------------------------------------|--------|
|      |             | 100     | FAN CLUB MEMBERSHIP (Newsletter Sent By Mail) - 1 YEAR                                                                                                                                                                                    | S. \$25                               |        |
|      |             |         | (Includes photo magnet, sticker, fact sheet, discography, bio, 5 x 7                                                                                                                                                                      |                                       |        |
|      |             |         | photo & 4 quarterly issues of STRAIT TALK sent through the mail with periodic email updates)                                                                                                                                              |                                       |        |
|      |             | 120     | FAN CLUB MEMBERSHIP (Newsletter Sent Via E-Mail) - 1 YEAR                                                                                                                                                                                 | ,                                     |        |
|      |             | 0       | (Memberships via EMAIL include Fan Club Membership Card, 5x7 Photo of George, Discography of George's                                                                                                                                     | S. \$15                               |        |
|      |             |         | Incredible Career, Behind the Scenes Fact Sheet & Biography. All Fan Club Documents are emailed immediately                                                                                                                               |                                       |        |
|      |             |         | following payment authorization)                                                                                                                                                                                                          |                                       |        |
|      |             | 140     | FAN CLUB RENEWAL (Newsletter Sent By Mail) - 1 YEAR                                                                                                                                                                                       |                                       |        |
|      |             |         | (Same as 1 year membership                                                                                                                                                                                                                |                                       |        |
|      |             |         | Newsletter sent through the mail)                                                                                                                                                                                                         |                                       |        |
|      |             | 160     | FAN CLUB RENEWAL (Newsletter Sent Via E-Mail) - 1 YEAR                                                                                                                                                                                    |                                       |        |
|      |             | 100     | (Same as 1 year membership                                                                                                                                                                                                                |                                       |        |
|      |             |         | Newsletter sent via e-mail)                                                                                                                                                                                                               |                                       |        |
|      |             | 209     | GRAPHIC PHOTO (Black/Red) BUMPER STICKER (Black Bumper Sticker features a Heritage Graphic Photo                                                                                                                                          | φ20                                   |        |
|      |             | 200     | Design of G.S. with large "GEORGE STRAIT" lettering in red)                                                                                                                                                                               | \$1.95                                |        |
|      |             | 310     | PHOTO MOUSE PAD (Fabric Mouse Pad with gorgeous close-up of George Strait, compatible with ball type or optical                                                                                                                           | ψ1.33                                 |        |
|      |             | 310     | mouse, 1/4" thick non-slip material keeps your G.S. photo mouse pad firmly in place, dimensions: 7.5" x 8")                                                                                                                               | W \$9.95                              |        |
|      |             | 313     | BALL POINT PEN (Fashionable Lime Green Color Black Ink Medium Point Ball Point Pen With A Fashion Clip and                                                                                                                                | Ψ0.00                                 |        |
|      |             | 313     | a Web Design Comfort Soft Gripper, an Elegant Pen for Everyday Use. "GEORGE STRAIT Printed on side on Black.)                                                                                                                             | \$2.95                                |        |
|      |             | 340     | BELT BUCKLE (Solid bronze buckle w/sterling silver and gold electroplated classic western design w/G.S. highlighted                                                                                                                       | \$2.95                                |        |
|      |             | 340     | over a team roping scene. Each buckle will be NUMBERED and gift boxed. Size 4" x 3-1/2".)                                                                                                                                                 | \$119.95                              |        |
|      |             | 548     | PHOTO KEYCHAIN (Double Sided Photo Keychain, a great looking close up photo of George Strait on horseback in                                                                                                                              | \$119.95                              |        |
|      | нин         | 340     |                                                                                                                                                                                                                                           | W 64.05                               |        |
|      |             | EEC     | a white shirt with a black hat on front and a "George Strait" logo on back)                                                                                                                                                               | W \$4.95                              |        |
|      |             | 559     | 2D 'TWANG' METAL LICENSE TAG (Custom Metal Die Struck License Plate. This white license plate                                                                                                                                             |                                       |        |
|      |             |         | features 2D TWANG, in traditional Americana Blue. She also offers the traditional 'Lone Star' flag with TEXAS, in                                                                                                                         |                                       |        |
|      |             |         | the color red, along side at the top. Dress your vehicle with our one-of-a-kind, metal plate. Let's show the road who's                                                                                                                   | 040.05                                |        |
|      | A A 4       | 501     | the King of Country!)                                                                                                                                                                                                                     | \$19.95                               |        |
|      | ***         | 561     | PHOTO LICENSE TAG SAGEBRUSH (METAL) (Manufactured with a process that allows photorealistic detail, our                                                                                                                                   |                                       |        |
|      |             |         | custom license plate features a gorgeous photo of George Strait on horseback. This plate is made from aluminum which                                                                                                                      |                                       |        |
|      |             |         | makes it lightweight, durable and completely weatherproof. With pre-drilled holes for easy mounting, this plate measures                                                                                                                  |                                       |        |
|      |             |         | approximately 6 inches by 12 inches and fits most standard license plate frames and holders)                                                                                                                                              | W \$19.95                             |        |
|      |             | 637     | WALL CALENDAR (You can have a whole year of George Strait with this 2011 - 2012 Wall Calendar with great looking                                                                                                                          |                                       |        |
|      |             |         | full-color photos of George Strait for EACH month, running 13 months from January 2011 - January 2012, opens to an Amazing                                                                                                                |                                       |        |
|      |             |         | 12" wide x 24" high, closed calendar dimensions are 12" x 12". Simplify your life with enough spece to track projects,                                                                                                                    |                                       |        |
|      |             |         | record appointments, birthdays, George Strait concert dates, or plan for a busy household)                                                                                                                                                |                                       |        |
|      |             | 650     | SONGBOOK (The Best of George Strait 2nd Edition, includes 34 of George's Greatest Hits for Piano, Vocal and Guitar)                                                                                                                       |                                       |        |
|      |             | 663     | THE BEST OF GEORGE STRAIT (Songbook)                                                                                                                                                                                                      | \$10.95                               |        |
|      |             | 979DVD  | 28TH ANNUAL GEORGE STRAIT TEAM ROPING DVD (2010)                                                                                                                                                                                          | \$29.95                               |        |
|      | **          | 980DVD  | 29TH ANNUAL GEORGE STRAIT TEAM ROPING DVD (2011)                                                                                                                                                                                          | W \$29.95                             |        |
|      |             | 8888DVD | 'FOR THE LAST TIME' - LIVE FROM THE ASTRODOME DVD (Recorded at the closing night of the Houston Livestock                                                                                                                                 |                                       |        |
|      |             |         | show and Rodeo on March 3, 2002 - Available in DVD only)                                                                                                                                                                                  | \$29.95                               |        |
|      | ***         | 1024    | SHOT GLASS (1.75 oz. Tapered Shot Glass, features a SHARP Black George Strait Graphic Design, part of our GS Barware                                                                                                                      |                                       |        |
|      |             |         | Collection, specially designed to compliment our Wine Glass (#1027) and Old Fashioned Glass (#1025)NE                                                                                                                                     | W \$7.95                              |        |
|      | <b>ል</b> ልል | 1025    | OLD FASHIONED GLASS (11 oz. Glass, features a SHARP Black George Strait Graphic Design, part of our GS Barware                                                                                                                            |                                       |        |
|      |             |         | Collection, specially designed to compliment our Wine Glass (#1027) and Shot Glass (#1024)NE                                                                                                                                              | W \$8.95                              |        |
|      | ***         | 1027    | WINE GLASS (10 oz. Goblet, Classic Wine Shape Crafted with Pulled Stem and Fire-polished Rim, features a SHARP                                                                                                                            |                                       |        |
|      |             |         | Black George Strait Graphic Design, part of our GS Barware Collection, specially designed to compliment our                                                                                                                               |                                       |        |
|      |             |         | Shot Glass (#1024) and Old Fashioned Glass (#1025)                                                                                                                                                                                        | W \$8.95                              |        |
|      |             | 1030    | AMBER PHOTO COFFEE MUG (Our Exclusive 11 oz. White Ceramic Coffee Mug Features Two GREAT Concert Photos                                                                                                                                   |                                       |        |
|      |             |         | of George Strait with an Amber Color Background. A Dye Sublimation manufacturing process ensures that the double-sided                                                                                                                    |                                       |        |
|      |             |         | image stays brilliant and colorful for th life of the mug - Perfect for Gift Giving!)                                                                                                                                                     | \$10.95                               |        |
|      |             | 1031    | "KING GEORGE" PHOTO COFFEE MUG (This Beautiful 11 oz. White Ceramic Coffee Mug Features Four Outstanding                                                                                                                                  |                                       |        |
|      |             |         | Concert Photos of "KING GEORGE." Matches Item #4135 Iris Blue "KING GEORGE" Award T-Shirt! A Dye Sublimation                                                                                                                              |                                       |        |
|      |             |         | manufacturing process ensures that the double-sided image stays brilliant and colorful for the life of the mug - Perfect                                                                                                                  |                                       |        |
|      |             |         | for Gift Giving!)                                                                                                                                                                                                                         | \$10.95                               | _      |
|      |             | 1032    | "PURE COUNTRY" PHOTO COFFEE MUG (Our exclusive 11 oz. White Ceramic Coffee Mug Features a Handsome Color                                                                                                                                  |                                       |        |
|      |             |         | Photo of George Strait as Dusty Chandler from his 1992 Feature Film, "Pure Country." A Dye Sublimation manufacturing                                                                                                                      |                                       |        |
|      |             |         | process ensures that the double-sided image stays brilliant and colorful for the life of the mug - Perfect for Gift Giving!)                                                                                                              | \$10.95                               |        |
|      |             | 1033    | "EL REY" COFFEE COFFEE MUG (This beautiful 11 oz. White Ceramic Coffee Mug Features as Outstanding Concert                                                                                                                                | •                                     |        |
|      |             |         | Photo of George Strait. A Dye Sublimation manufacturing process ensures that the double-sided image stays brilliant                                                                                                                       |                                       |        |
|      |             |         | and colorful for the life of the mug - Perfect for Gift Giving!)                                                                                                                                                                          | \$10.95                               |        |
|      | ***         | 1034    | SAGEBRUSH PHOTO COFFEE MUG (This Beautiful 11 oz. White Ceramic Coffee Mug with Wrap-around Image                                                                                                                                         | ÷ 70.00                               |        |
|      |             |         | features an outstanding photo of George Strait on horseback. A dye sublimation manufacturing process ensures that the                                                                                                                     |                                       |        |
|      |             |         | image stays brilliant and colorful for the life of the mug. Perfect for Gift Giving!)                                                                                                                                                     | W \$10.95                             |        |
|      |             | 1035    | "HERE FOR A GOOD TIME" BLACK PHOTO COFFEE MUG (This Gorgeous 11 oz. BLACK Ceramic Coffee Mug                                                                                                                                              | · · · · · · · · · · · · · · · · · · · |        |
|      |             | .000    | features two different outstanding concert photos of George Strait with a "Here For A Good Time" logo celebrating                                                                                                                         |                                       |        |
|      |             |         | George Strait's newest hit single. A dye sublimation manufacturing process ensures that the double-sided image stays                                                                                                                      |                                       |        |
|      |             |         | brilliant and colorful for the life of the mug. Perfect for Gift Giving!)                                                                                                                                                                 | W \$12.95                             |        |
|      |             | 1079    | PHOTO PURSE SAGEBRUSH (Our Large Photo Purse features a great looking western GS Logo and Custom photo                                                                                                                                    | Ψ12.90                                |        |
|      | - нн        | 10/8    | of G.S. on horseback. It is made from an elegant and durable black micro fiber material and has a zippered main pouch                                                                                                                     |                                       |        |
|      |             |         |                                                                                                                                                                                                                                           |                                       |        |
|      |             |         | with an interior pocket. It measures 12.25" L x 7.5" H x 2.5" W with an adjustable strap. This classy purse is perfect for                                                                                                                | W 640.05                              |        |
|      |             | 0000    | carrying all of your essentials.)                                                                                                                                                                                                         | W \$49.95                             |        |
|      |             | 2860    | LADIES PINK SIGNATURE CAP (Pink Cotton Brushed Twill Ladies Fit 6 Panel Cap, Beautifully Feminie Custom "George Strait" 3 D Buff Embraidance Front in Black and White Small "Strait Cirl" Lago Embraidand on Book Soft Enbris Book Strait |                                       |        |
|      |             |         | Strait" 3-D Puff Embroidery on Front in Black and White, Small "Strait Girl" Logo Embroidered on Back, Self Fabric Back Strap                                                                                                             | 40.00                                 |        |
|      |             |         | with Slide Buckle, ONE SIZE FITS MOST)                                                                                                                                                                                                    | 19.95                                 |        |
|      |             | 2865    | BLACK/GREEN CAMOUFLAGE CAP (Black Brushed Cotton Twill Cap with Realtree AP HD Camouflage Crown and Bill,                                                                                                                                 |                                       |        |
|      |             |         | Custom Signature "George Strait" 3-D Puff Embroidery on Front, Self Fabric Back Strap with Slide Buckle, ONE SIZE                                                                                                                         | A                                     |        |
|      |             |         | FITS MOST)                                                                                                                                                                                                                                |                                       |        |
|      | ***         | 3800    | LADIES HOT PINK LOGO WHITE TEE (White Adult Ladies 100% Preshrunk Cotton                                                                                                                                                                  |                                       |        |
|      |             |         | Short Sleeve T-Shirt, with a gorgeous HOT PINK "George Strait" logo across the front chest)Check Size: XXL NE                                                                                                                             | W \$17.95                             |        |
|      |             |         |                                                                                                                                                                                                                                           |                                       |        |