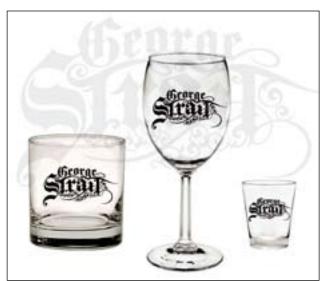

## ~NEW MERCHANDISE~

3965 "Here For A Good Time" Black T-Shirt

Left: 1025 Old Fashioned Glass Middle: 1027 Wine Glass Right: 1024 Shot Glass

561 Photo License Tag Sagebrush (Metal)

1079 Photo Purse Sagebrush

Judy Shisk - San Antonio, TX Celeste Pakebusch - Alice, TX (Winner) Margaret Eckers - St. Louis Park, MN P.A. Ullrich - Cresson, PA
Debbie Matthews - Calgary, AB, Canada

| QTY. | 1           | MODEL   | ITEM DESCRIPTION                                                                                                                                                                                                                          | COST                                  | AMOUNT |
|------|-------------|---------|-------------------------------------------------------------------------------------------------------------------------------------------------------------------------------------------------------------------------------------------|---------------------------------------|--------|
|      |             | 100     | FAN CLUB MEMBERSHIP (Newsletter Sent By Mail) - 1 YEAR                                                                                                                                                                                    | S. \$25                               |        |
|      |             |         | (Includes photo magnet, sticker, fact sheet, discography, bio, 5 x 7                                                                                                                                                                      |                                       |        |
|      |             |         | photo & 4 quarterly issues of STRAIT TALK sent through the mail with periodic email updates)                                                                                                                                              |                                       |        |
|      |             | 120     | FAN CLUB MEMBERSHIP (Newsletter Sent Via E-Mail) - 1 YEAR                                                                                                                                                                                 | ,                                     |        |
|      |             | 0       | (Memberships via EMAIL include Fan Club Membership Card, 5x7 Photo of George, Discography of George's                                                                                                                                     | S. \$15                               |        |
|      |             |         | Incredible Career, Behind the Scenes Fact Sheet & Biography. All Fan Club Documents are emailed immediately                                                                                                                               |                                       |        |
|      |             |         | following payment authorization)                                                                                                                                                                                                          |                                       |        |
|      |             | 140     | FAN CLUB RENEWAL (Newsletter Sent By Mail) - 1 YEAR                                                                                                                                                                                       |                                       |        |
|      |             |         | (Same as 1 year membership                                                                                                                                                                                                                |                                       |        |
|      |             |         | Newsletter sent through the mail)                                                                                                                                                                                                         |                                       |        |
|      |             | 160     | FAN CLUB RENEWAL (Newsletter Sent Via E-Mail) - 1 YEAR                                                                                                                                                                                    |                                       |        |
|      |             | 100     | (Same as 1 year membership                                                                                                                                                                                                                |                                       |        |
|      |             |         | Newsletter sent via e-mail)                                                                                                                                                                                                               |                                       |        |
|      |             | 209     | GRAPHIC PHOTO (Black/Red) BUMPER STICKER (Black Bumper Sticker features a Heritage Graphic Photo                                                                                                                                          | φ20                                   |        |
|      |             | 200     | Design of G.S. with large "GEORGE STRAIT" lettering in red)                                                                                                                                                                               | \$1.95                                |        |
|      |             | 310     | PHOTO MOUSE PAD (Fabric Mouse Pad with gorgeous close-up of George Strait, compatible with ball type or optical                                                                                                                           | ψ1.33                                 |        |
|      |             | 310     | mouse, 1/4" thick non-slip material keeps your G.S. photo mouse pad firmly in place, dimensions: 7.5" x 8")                                                                                                                               | W \$9.95                              |        |
|      |             | 313     | BALL POINT PEN (Fashionable Lime Green Color Black Ink Medium Point Ball Point Pen With A Fashion Clip and                                                                                                                                | Ψ0.00                                 |        |
|      |             | 313     | a Web Design Comfort Soft Gripper, an Elegant Pen for Everyday Use. "GEORGE STRAIT Printed on side on Black.)                                                                                                                             | \$2.95                                |        |
|      |             | 340     | BELT BUCKLE (Solid bronze buckle w/sterling silver and gold electroplated classic western design w/G.S. highlighted                                                                                                                       | \$2.95                                |        |
|      |             | 340     | over a team roping scene. Each buckle will be NUMBERED and gift boxed. Size 4" x 3-1/2".)                                                                                                                                                 | \$119.95                              |        |
|      |             | 548     | PHOTO KEYCHAIN (Double Sided Photo Keychain, a great looking close up photo of George Strait on horseback in                                                                                                                              | \$119.95                              |        |
|      | нин         | 340     |                                                                                                                                                                                                                                           | W 64.05                               |        |
|      |             | EEC     | a white shirt with a black hat on front and a "George Strait" logo on back)                                                                                                                                                               | W \$4.95                              |        |
|      |             | 559     | 2D 'TWANG' METAL LICENSE TAG (Custom Metal Die Struck License Plate. This white license plate                                                                                                                                             |                                       |        |
|      |             |         | features 2D TWANG, in traditional Americana Blue. She also offers the traditional 'Lone Star' flag with TEXAS, in                                                                                                                         |                                       |        |
|      |             |         | the color red, along side at the top. Dress your vehicle with our one-of-a-kind, metal plate. Let's show the road who's                                                                                                                   | 040.05                                |        |
|      | A A 4       | 501     | the King of Country!)                                                                                                                                                                                                                     | \$19.95                               |        |
|      | ***         | 561     | PHOTO LICENSE TAG SAGEBRUSH (METAL) (Manufactured with a process that allows photorealistic detail, our                                                                                                                                   |                                       |        |
|      |             |         | custom license plate features a gorgeous photo of George Strait on horseback. This plate is made from aluminum which                                                                                                                      |                                       |        |
|      |             |         | makes it lightweight, durable and completely weatherproof. With pre-drilled holes for easy mounting, this plate measures                                                                                                                  |                                       |        |
|      |             |         | approximately 6 inches by 12 inches and fits most standard license plate frames and holders)                                                                                                                                              | W \$19.95                             |        |
|      |             | 637     | WALL CALENDAR (You can have a whole year of George Strait with this 2011 - 2012 Wall Calendar with great looking                                                                                                                          |                                       |        |
|      |             |         | full-color photos of George Strait for EACH month, running 13 months from January 2011 - January 2012, opens to an Amazing                                                                                                                |                                       |        |
|      |             |         | 12" wide x 24" high, closed calendar dimensions are 12" x 12". Simplify your life with enough spece to track projects,                                                                                                                    |                                       |        |
|      |             |         | record appointments, birthdays, George Strait concert dates, or plan for a busy household)                                                                                                                                                |                                       |        |
|      |             | 650     | SONGBOOK (The Best of George Strait 2nd Edition, includes 34 of George's Greatest Hits for Piano, Vocal and Guitar)                                                                                                                       |                                       |        |
|      |             | 663     | THE BEST OF GEORGE STRAIT (Songbook)                                                                                                                                                                                                      | \$10.95                               |        |
|      |             | 979DVD  | 28TH ANNUAL GEORGE STRAIT TEAM ROPING DVD (2010)                                                                                                                                                                                          | \$29.95                               |        |
|      | **          | 980DVD  | 29TH ANNUAL GEORGE STRAIT TEAM ROPING DVD (2011)                                                                                                                                                                                          | W \$29.95                             |        |
|      |             | 8888DVD | 'FOR THE LAST TIME' - LIVE FROM THE ASTRODOME DVD (Recorded at the closing night of the Houston Livestock                                                                                                                                 |                                       |        |
|      |             |         | show and Rodeo on March 3, 2002 - Available in DVD only)                                                                                                                                                                                  | \$29.95                               |        |
|      | ***         | 1024    | SHOT GLASS (1.75 oz. Tapered Shot Glass, features a SHARP Black George Strait Graphic Design, part of our GS Barware                                                                                                                      |                                       |        |
|      |             |         | Collection, specially designed to compliment our Wine Glass (#1027) and Old Fashioned Glass (#1025)NE                                                                                                                                     | W \$7.95                              |        |
|      | <b>ል</b> ልል | 1025    | OLD FASHIONED GLASS (11 oz. Glass, features a SHARP Black George Strait Graphic Design, part of our GS Barware                                                                                                                            |                                       |        |
|      |             |         | Collection, specially designed to compliment our Wine Glass (#1027) and Shot Glass (#1024)NE                                                                                                                                              | W \$8.95                              |        |
|      | ***         | 1027    | WINE GLASS (10 oz. Goblet, Classic Wine Shape Crafted with Pulled Stem and Fire-polished Rim, features a SHARP                                                                                                                            |                                       |        |
|      |             |         | Black George Strait Graphic Design, part of our GS Barware Collection, specially designed to compliment our                                                                                                                               |                                       |        |
|      |             |         | Shot Glass (#1024) and Old Fashioned Glass (#1025)                                                                                                                                                                                        | W \$8.95                              |        |
|      |             | 1030    | AMBER PHOTO COFFEE MUG (Our Exclusive 11 oz. White Ceramic Coffee Mug Features Two GREAT Concert Photos                                                                                                                                   |                                       |        |
|      |             |         | of George Strait with an Amber Color Background. A Dye Sublimation manufacturing process ensures that the double-sided                                                                                                                    |                                       |        |
|      |             |         | image stays brilliant and colorful for th life of the mug - Perfect for Gift Giving!)                                                                                                                                                     | \$10.95                               |        |
|      |             | 1031    | "KING GEORGE" PHOTO COFFEE MUG (This Beautiful 11 oz. White Ceramic Coffee Mug Features Four Outstanding                                                                                                                                  |                                       |        |
|      |             |         | Concert Photos of "KING GEORGE." Matches Item #4135 Iris Blue "KING GEORGE" Award T-Shirt! A Dye Sublimation                                                                                                                              |                                       |        |
|      |             |         | manufacturing process ensures that the double-sided image stays brilliant and colorful for the life of the mug - Perfect                                                                                                                  |                                       |        |
|      |             |         | for Gift Giving!)                                                                                                                                                                                                                         | \$10.95                               | _      |
|      |             | 1032    | "PURE COUNTRY" PHOTO COFFEE MUG (Our exclusive 11 oz. White Ceramic Coffee Mug Features a Handsome Color                                                                                                                                  |                                       |        |
|      |             |         | Photo of George Strait as Dusty Chandler from his 1992 Feature Film, "Pure Country." A Dye Sublimation manufacturing                                                                                                                      |                                       |        |
|      |             |         | process ensures that the double-sided image stays brilliant and colorful for the life of the mug - Perfect for Gift Giving!)                                                                                                              | \$10.95                               |        |
|      |             | 1033    | "EL REY" COFFEE COFFEE MUG (This beautiful 11 oz. White Ceramic Coffee Mug Features as Outstanding Concert                                                                                                                                | •                                     |        |
|      |             |         | Photo of George Strait. A Dye Sublimation manufacturing process ensures that the double-sided image stays brilliant                                                                                                                       |                                       |        |
|      |             |         | and colorful for the life of the mug - Perfect for Gift Giving!)                                                                                                                                                                          | \$10.95                               |        |
|      | ***         | 1034    | SAGEBRUSH PHOTO COFFEE MUG (This Beautiful 11 oz. White Ceramic Coffee Mug with Wrap-around Image                                                                                                                                         | ÷ 70.00                               |        |
|      |             |         | features an outstanding photo of George Strait on horseback. A dye sublimation manufacturing process ensures that the                                                                                                                     |                                       |        |
|      |             |         | image stays brilliant and colorful for the life of the mug. Perfect for Gift Giving!)                                                                                                                                                     | W \$10.95                             |        |
|      |             | 1035    | "HERE FOR A GOOD TIME" BLACK PHOTO COFFEE MUG (This Gorgeous 11 oz. BLACK Ceramic Coffee Mug                                                                                                                                              | · · · · · · · · · · · · · · · · · · · |        |
|      |             | .000    | features two different outstanding concert photos of George Strait with a "Here For A Good Time" logo celebrating                                                                                                                         |                                       |        |
|      |             |         | George Strait's newest hit single. A dye sublimation manufacturing process ensures that the double-sided image stays                                                                                                                      |                                       |        |
|      |             |         | brilliant and colorful for the life of the mug. Perfect for Gift Giving!)                                                                                                                                                                 | W \$12.95                             |        |
|      |             | 1079    | PHOTO PURSE SAGEBRUSH (Our Large Photo Purse features a great looking western GS Logo and Custom photo                                                                                                                                    | Ψ12.90                                |        |
|      | - нн        | 10/8    | of G.S. on horseback. It is made from an elegant and durable black micro fiber material and has a zippered main pouch                                                                                                                     |                                       |        |
|      |             |         |                                                                                                                                                                                                                                           |                                       |        |
|      |             |         | with an interior pocket. It measures 12.25" L x 7.5" H x 2.5" W with an adjustable strap. This classy purse is perfect for                                                                                                                | W 640.05                              |        |
|      |             | 0000    | carrying all of your essentials.)                                                                                                                                                                                                         | W \$49.95                             |        |
|      |             | 2860    | LADIES PINK SIGNATURE CAP (Pink Cotton Brushed Twill Ladies Fit 6 Panel Cap, Beautifully Feminie Custom "George Strait" 3 D Buff Embraidance Front in Black and White Small "Strait Cirl" Lago Embraidand on Book Soft Enbris Book Strait |                                       |        |
|      |             |         | Strait" 3-D Puff Embroidery on Front in Black and White, Small "Strait Girl" Logo Embroidered on Back, Self Fabric Back Strap                                                                                                             | 40.00                                 |        |
|      |             |         | with Slide Buckle, ONE SIZE FITS MOST)                                                                                                                                                                                                    | 19.95                                 |        |
|      |             | 2865    | BLACK/GREEN CAMOUFLAGE CAP (Black Brushed Cotton Twill Cap with Realtree AP HD Camouflage Crown and Bill,                                                                                                                                 |                                       |        |
|      |             |         | Custom Signature "George Strait" 3-D Puff Embroidery on Front, Self Fabric Back Strap with Slide Buckle, ONE SIZE                                                                                                                         | A                                     |        |
|      |             |         | FITS MOST)                                                                                                                                                                                                                                |                                       |        |
|      | ***         | 3800    | LADIES HOT PINK LOGO WHITE TEE (White Adult Ladies 100% Preshrunk Cotton                                                                                                                                                                  |                                       |        |
|      |             |         | Short Sleeve T-Shirt, with a gorgeous HOT PINK "George Strait" logo across the front chest)Check Size: XXL NE                                                                                                                             | W \$17.95                             |        |
|      |             |         |                                                                                                                                                                                                                                           |                                       |        |