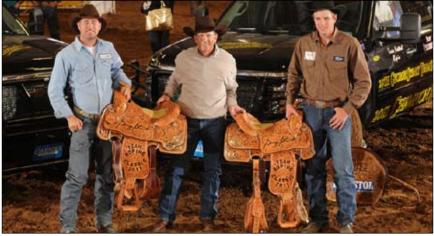

#### 29th Annual George Strait Team Roping Classic Awards Grand Champions David Key & Jade Corkil

New Qualifying System Is Big Hit With Ropers

San Antonio, TX (March 12, 2011) - The finals for the 29th Annual George Strait Team Roping Classic were held today at the Rose Palace in San Antonio. Forty-two year old David Key from Stephenville, TX and twenty-three year old Jade Corkil from Fallen, Nevada are the new Grand Champions. Fifty teams returned to compete in today's finals from nearly 500 teams who competed Friday in the preliminaries. This year, founder George Strait made a significant change to how ropers qualified for Saturday finals and cowboys welcomed the new system.

Grand Champions Key (Header) and Corkil (Heeler) finished with a 15.62 combined time (3 go rounds) and rode away with custom painted GSTRC Championship Chevy Silverado Duallies from Cavendar Chevrolet (Boerne, TX), Strait X-treme horse trailers from Bru-

ton Trailers, Twister saddles from Tractor Supply, Resitol roping bags, jackets from Wrangler and Justin, Montaqna Silver Smith

Continued on following page...