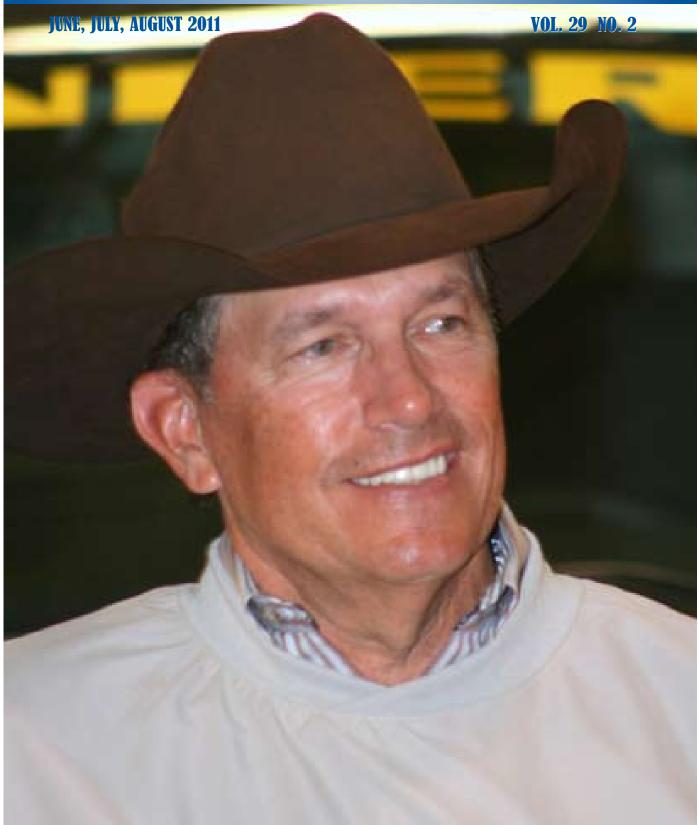

# STRAIN JAIK



#### 29th Annual George Strait Team Roping Classic Awards Grand Champions David Key & Jade Corkil

New Qualifying System Is Big Hit With Ropers

San Antonio, TX (March 12, 2011) - The finals for the 29th Annual George Strait Team Roping Classic were held today at the Rose Palace in San Antonio. Forty-two year old David Key from Stephenville, TX and twenty-three year old Jade Corkil from Fallen, Nevada are the new Grand Champions. Fifty teams returned to compete in today's finals from nearly 500 teams who competed Friday in the preliminaries. This year, founder George Strait made a significant change to how ropers qualified for Saturday finals and cowboys welcomed the new system.

In years past, first day qualifying included two rounds of eliminations with all teams competing together.

T