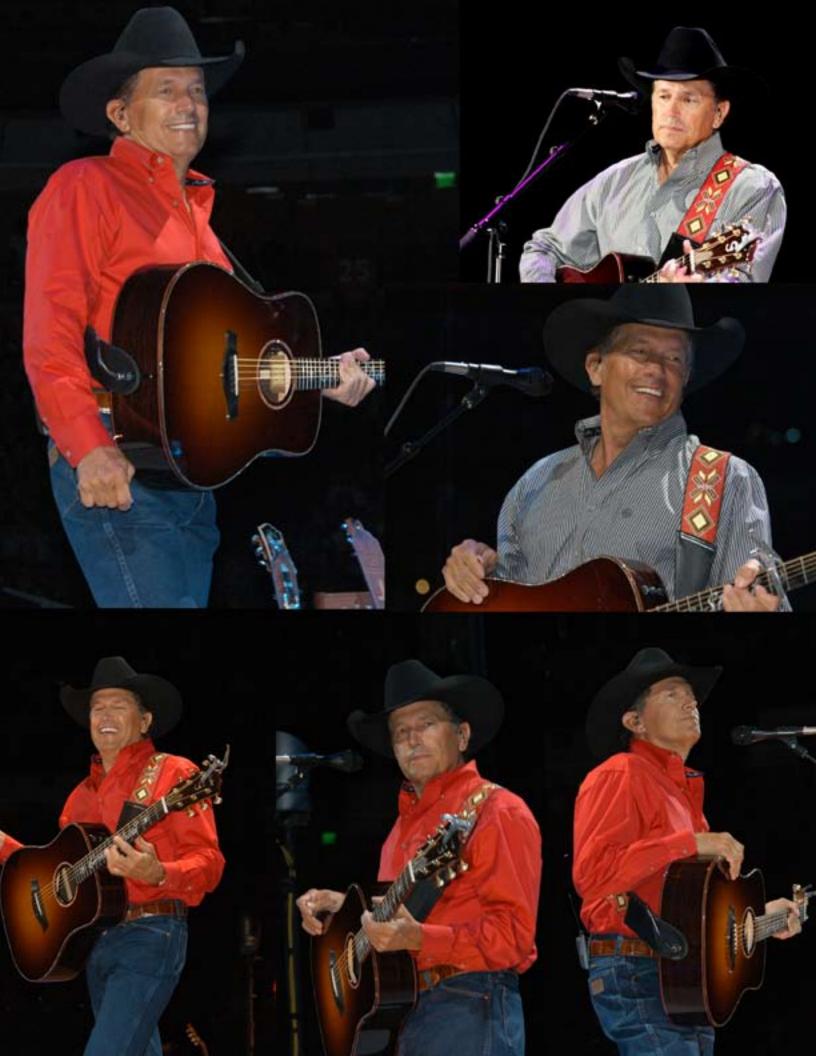

After she left the stage, the venue went crazy! The screams and chants became deafening. As the video "Fancy" appeared on the big screens, a yellow cab drove up to the front of the stage, and out stepped Reba in a beautiful red dress. This is one encore I won't soon forget as the magnificent McEntire left everyone breathless. If ever there was an American Cowboy with a little "Twang," starched wrangler jeans, and a black felt hat, keeping country real, it would be none other than the king of country, superstar, George Strait.

This Texas Cowboy holds the record for the most number one singles in any genre, (more than fifty), and has more gold and platinum albums than any other country artist. So it was no surprise that Strait so easily charmed his Florida audience of more than fifteen thousand enthusiastic fans, for more than two hours, singing his hits from past decades to present.

"Seashores Of Old Mexico" defiantly seemed to be one of the crowds favorites. A song written by Merle Haggard, "an ol friend of mine," says Strait. For me, I got a little teary eyed when Strait sang "The Breath You Take", a tune that happens to be my Mother's (Wanda McNeely) and my Om's (other mother, Cheryl Harvey Hill) favorite song. A verse from the chorus I admire so much is "Life's not the breaths you take / but the moments that take your breath away." Strait took time to introduce his Ace in the Hole band before setting the venue on fire with "The Fireman" then cooling it down with "Ocean Front Property." His performance included the beautiful ballads "The Chair," "I Cross My Heart," and then he kicked it up a notch with "Heartland," and "I Can Still Make Cheyenne." He closed his show with "Troubadour." Then returned for an encore with "All My Ex's Live In Texas" and his rendition of Johnny Cash's "Folsom Prison Blues."

For more than two hours Friday night, the king of country music held sway over a packed Quicken Loans Arena, using his gift to create sonic poetry as beautiful as any couplet by the Bard, lyrical pictures worthy of the Louvre ... Well, you get the point. We could go overboard with this.

### **STRAIT UP**

She probably did, not that George Strait is the type of guy to put up much of a fuss about it. There were no tricks up Strait's starched and pressed sleeve, just a decidedly understated set that let the hits speak for themselves; when you have 57 #1 singles to your name (that's a record, mind you), it doesn't take much. His nearly two-hour performance included a great number of them, including "The Chair," "Ocean Front Property," "Ace in the Hole" and "Check Yes or No," along with two stellar covers (Merle Haggard's "The Seashores of Old Mexico" and a steel-toed version of Johnny Cash's "Folsom Prison Blues"). Strait performed a sort of square dance across that stage, moving like clockwork as he ran through two songs at each corner of the diamond, flashing his sincere smile at every turn. He bowed his stark black cowboy hat at the end of each mini-set, charming the wowing the crowd with nothing more than voice and song. His impressive backing band — 11 members by my count — only bolstered the affair, with expert fiddle and steel guitar work. He took the time to introduce each one by name to uproarious applause at each mention.