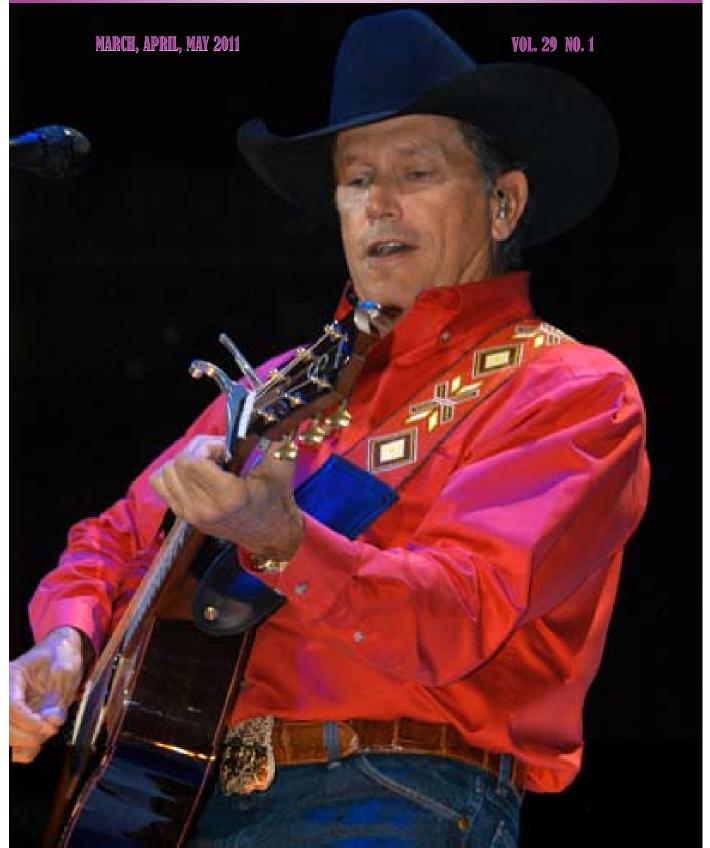

# George Strait Paints Masterpiece at The Q

By Chuck Yarborough....The Plain Dealer William Shakespeare had a quill, Leonardo Da Vinci had a brush, Ansel Adams had a camera, Fred Astaire had spats and Errol Flynn had a script. George Strait has a microphone.

For more than two hours Friday night, the king of country music held sway over a packed Quicken Loans Arena, using his gift to create sonic poetry as beautiful as any couplet by the Bard, lyrical pictures worthy of the Louvre ... Well, you get the point. We could go overboard with this.

And it's hard not to do so.

George Strait has had 57 No. 1 hits in a recording career that dates back to 1981. One of the 31 tunes -31! – in his return to

Cleveland was off that first album, and "Unwound" sounded just as clean, just as fresh, just as "Pure Country" as it did when "Strait Country" was released during the first year of Ronald Reagan's presidency.