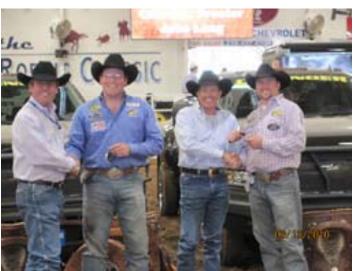

The 2010 GSTRC paid out over \$600,000 in cash and prizes to the 468 teams that entered with best friends Coleman Proctor and Jake Long hauling away the lions share of the prize money. The duo earned \$159,630 between them and hauled it away in brand new Chevrolet dually pickups from Cavender Chevrolet and Strait Extreme 3-horse slant trailers from Bruton Trailers. All ropers will pay an entry fee of \$1000 per team for an opportunity to earn the title

Left to right: Stuart Cavender, Coleman Proctor, George Strait, Jake Long

of Champion Header and Heeler of the prestigious George Strait Team Roping Classic. All ropers must pay their entry fees by 8:30 Friday morning, March 12th, in order to compete.