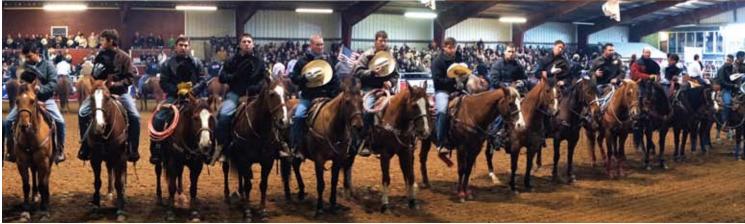

Fast forward 30 years to 2012. The location is the San Antonio Rose Palace. One brother has passed on, but the championship legacy built in 1983 lives on through one of the richest, most prestigious roping events in the free world. George Strait and Stuart Cavender of Cavender's Chevrolet present Patrick Smith and Clay Tryan with the keys to two brand new Chevy trucks. Below, contestants prepare for opening ceremonies

by Kent Lynch

RGF

with their saddles in 1983. Above is the 2012 prizeline.

It's no longer a couple of saddles up for grabs...it's a total cash and prize payoff of over \$700,000, and this year 545 teams had their eyes on it.