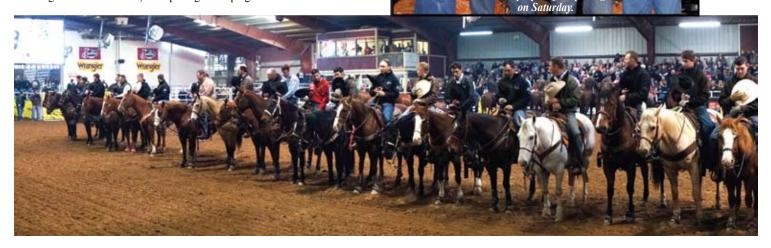

Coliseum from an arena to a concert venue, so George, who was on his way to fame, could entertain the locals that night. Jack and Jacky Stephenson won that first roping and picked up a pair of saddles. Fast forward 30 years to 2012. The location is the San Antonio Rose Palace.

by Kent Lynch

RGF

with their saddles in 1983. Above is the 2012 prizeline.

It's no longer a couple of saddles up for grabs...it's a total cash and prize payoff of over \$700,000, and this year 545 teams had their eyes on it.