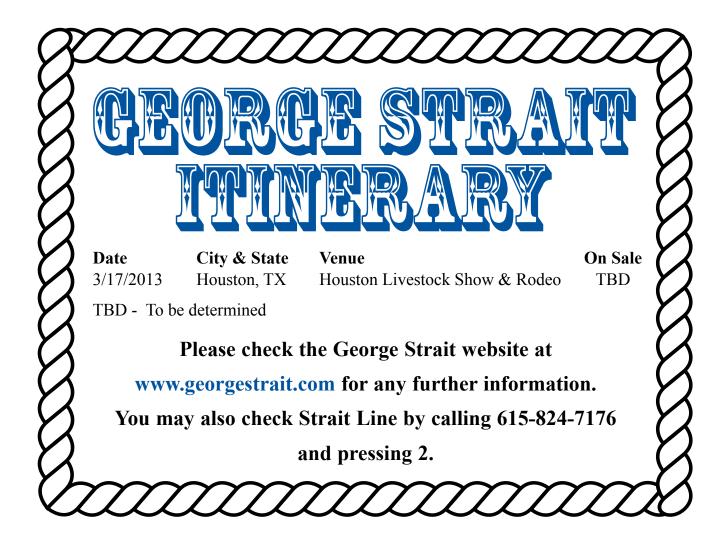

# **George Strait Returns To The Houston Rodeo**

Houston, TX--- Houston Livestock Show and Rodeo officials announced changes to the 2013 Show schedule on May 10th, with a surprising twist. The 2013 Show will be one day longer, running for 21 days -Monday, Feb. 25, through Sunday, March 17 — with a special concert-only performance on the final day by George Strait in Reliant Stadium at 7 p.m. Strait's performance will be a full-length concert, with opening performances by the Randy Rogers Band and Martina McBride. All carnival, shopping, livestock and horse show, food, and other exhibits throughout the grounds will be open on this day. "George has had a lot of special moments in the 30 years since he first appeared at the Show," said Leroy Shafer, chief operating officer of the Houston Livestock Show and

This performance at the 2013 Show will

mark Strait's 21st appearance at RODEO-HOUSTON.

#### **TICKET INFORMATION**

Individual tickets for this special concert and the other 20 RODEOHOUSTON performances will go on sale in January. With no Rodeo performance on the final day of the Show, stadium floor seating will be an option for this concert. Season Ticket holders will have the option of retaining their seats and adding this concert as the 21st performance.