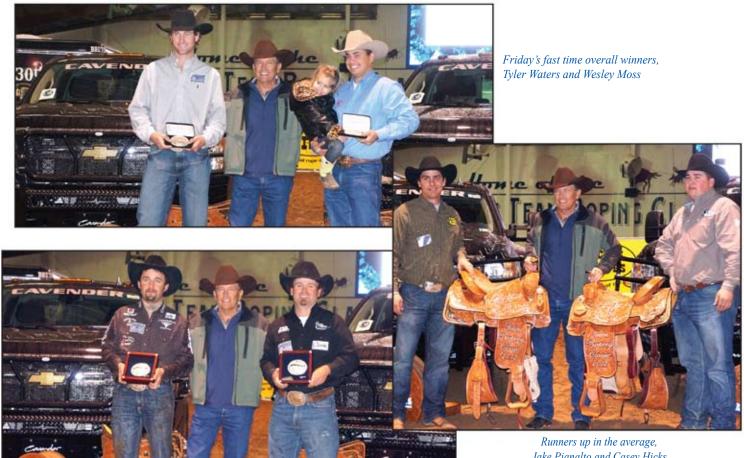

Tryan and Smith really cashed in at the 30th Annual GSTRC, taking home a pair of Chevy trucks, a pair of Bruton trailers and \$203,800 in cash from the average alone. Hicks and Pianolto finished second with their 18.79 and claimed \$81,520 and a pair of beautiful saddles. Winning the buckles for Friday's fast time this year were Tyler Waters and Wesley Moss for their 4.04. The buckles for the fastest qualifiers on two head went to Brandon Beers and Ryan Motes, who finished Friday with 9.12 seconds on two.

Jake Pianalto and Casev Hicks