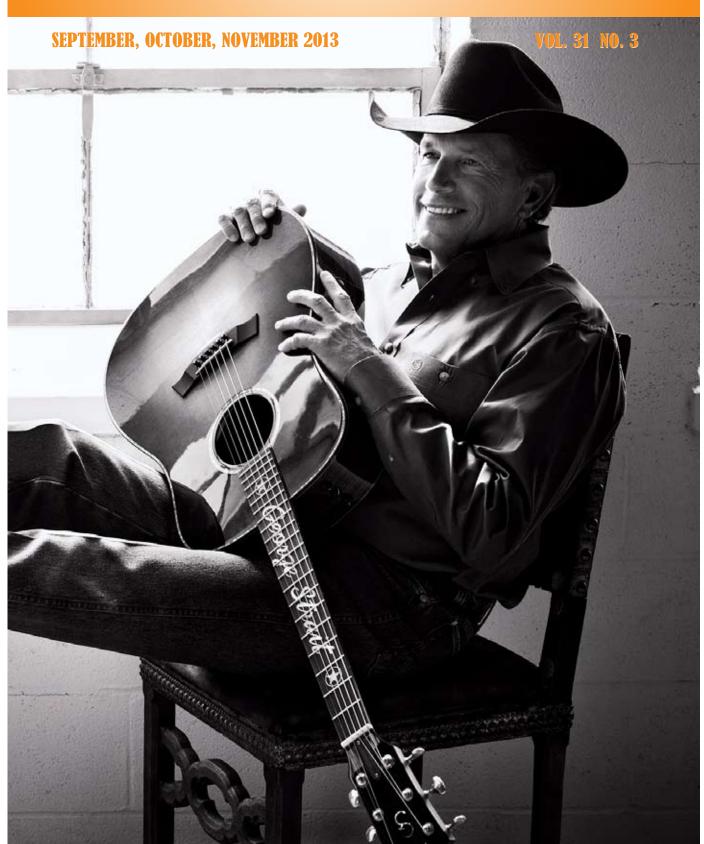

## George Strait To Announce 2014 Touring Plans On September 9th

Nashville, TN-Over the past several months, the George Strait staff and promoters have been feverishly working trying to select the right cities, crunch the numbers, doing logistic work, creating light and sound design, choosing merchandise designs, lining up buses and trucks, checking out support acts and all of the myriad of things that go into putting a tour together. The work is mostly complete and on Sept. 9th, George Strait with step up to the microphone at his press conference and inform the world where he will be performing during the final leg of his "Cowboy Rides Away Tour". While Strait is not disappearing from the music scene, this will be the last organized tour he will do.

Strait announced his plans to end his of-

ficial touring days at a press conference in September of 2012 and the final leg has been much anticipated. The 2012 press conference was seen by thousands of fans who watched the streaming of the event on the George Strait website at www. georgestrait.com. While plans have not been finalized for the stream broadcast, all efforts are being made to make that happen again. We suggest you keep checking the George Strait website or Facebook page for daily updates. We can tell you that many wonderful events have been planned with a number of surprises that will make this tour the greatest George Strait has ever done. Keep checking for further updates.