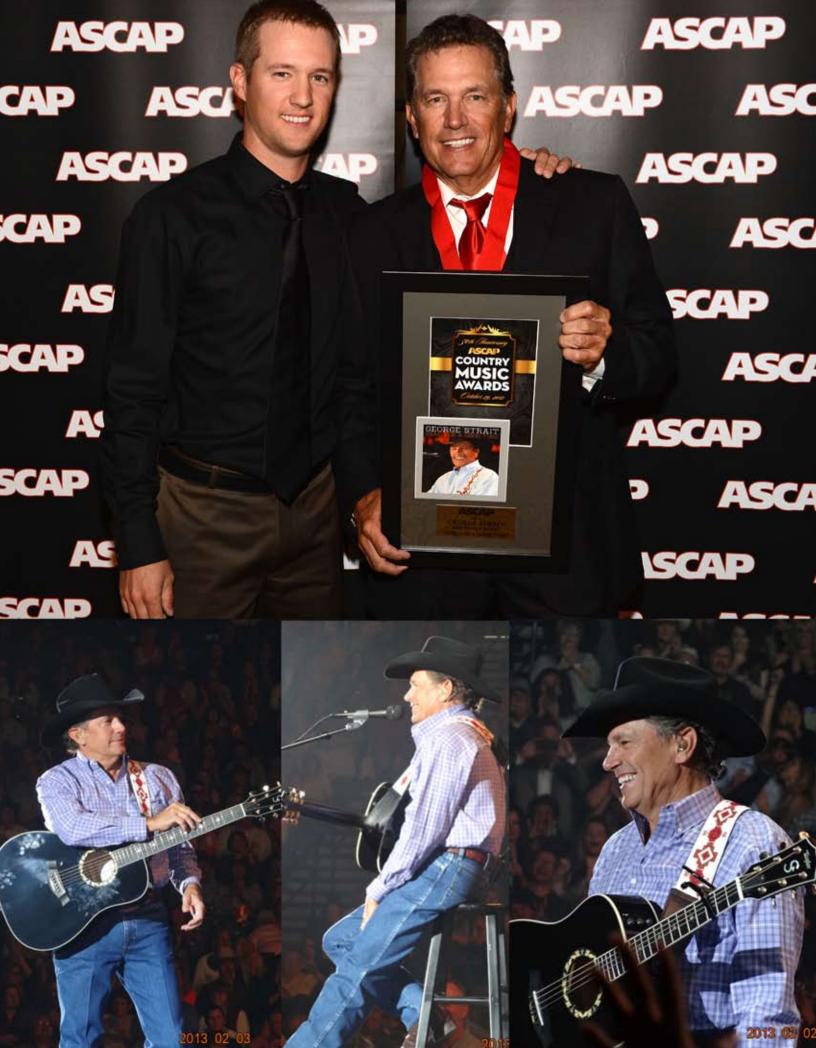

# George Strait To Bo Honored With ASCA

The American Society of Composers, Authors the truest to the classic country sound. Drawand Publishers (ASCAP) will honor the "King

of Country Music," George Strait, with the ASCAP Founders Award at the 51st annual ASCAP Country Music Awards, to be held on Monday, November 4, 2013 at the newly opened Music City Center in downtown Nashville. The event takes place just days before the 47th Annual CMA Awards on Wed., Nov. 7 and is an invitation-only blacktie gala that honors the songwriters and publishers of ASCAP's most performed country songs from April 1, 2012 through March 31, 2013.

The ASCAP Founders Award is the most prestigious honor that ASCAP presents to songwriters and composers who have made pioneering contributions to music by inspiring and influencing their fellow music creators. Each recipient is a musical innovator who possesses a unique style of creative genius that will enrich generations to come. Past recipients include Garth Brooks, Alan Jackson, Emmylou Harris, Billy Joel, Paul McCartney, Carly Simon, Rod Stewart, James Taylor, Steven Tyler & Joe Perry, Stevie Wonder and more.

"George Strait is a living legend whose revitalization of classic

country music defined a generation of country singers and continues to inspire songwriters today," said ASCAP President and Chairman Paul Williams. "He has topped the charts more often than any other artist in history, captivating millions while remaining true to his style and love of tradition. 'King' George is a genuine musical pioneer whose influence on country music is immeasurable, and we are honored to recognize his extraordinary career with the ASCAP Founders Award."