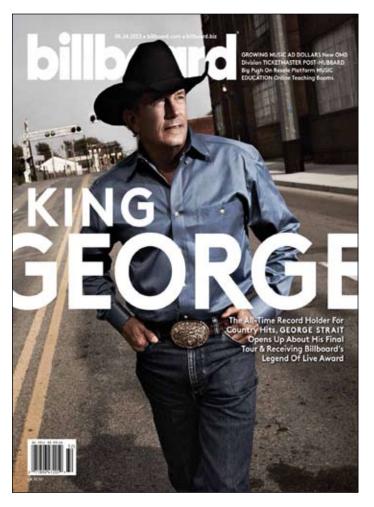

## George Strait To Be Honored As "Legend Of Live" At The 2013 Billboard Touring Awards In Association With Shell Rotella

New York, NY (August 15, 2013) – Billboard announced today that touring legend George Strait will be the first country artist to be honored with the Legend Of Live Award at the 10th Annual Billboard Tour-

ing Awards on Nov. 14th at The Roosevelt Hotel in New York.

Billboard's highest accolade in the touring space, the Legend of Live Award honors individuals or bands who have made significant and lasting contributions to live music and the touring business. Beyond success at the box office, the Legend of Live Award recognizes professionalism and steadfast commitment to the art and craft of live performance and the fan experience at concerts. Previous honorees include Sir Elton John, Journey, promoter Michael Cohl, promoter Jack Boyle, agent Frank Barsalona, the Allman Brothers Band, Ozzy Osbourne, Rush, and 2012 honoree Neil Diamond.

tion, George Strait's talent and style transcends musical trends. Billboard is honored to name George Strait as our first country music Legend Of Live."

To further commemorate his achievements, Billboard's 60plus page Aug. 24 issue includes a rare interview with the country crooner about his career-from his early days to the upcoming final shows of "The Cowboy Rides Away Tour" -and his honor in receiving the Legend of Live award at the Billboard Touring Awards. The tribute also features in-depth stories on Strait's record-setting success as a recording artist and touring performer with comments from his label, manager, promoter, producer, and songwriters; and favorite Strait memories from a host of Nashville stars.